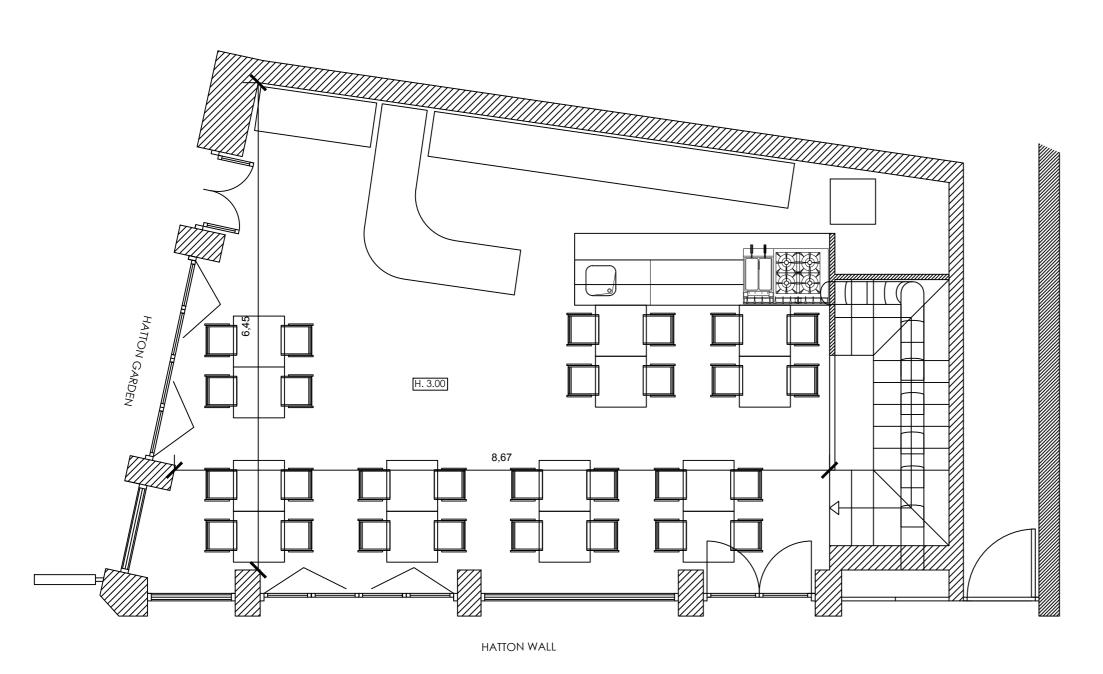

## GROUND FLOOR

Existing timber shop front -Blue/Green colour

DO NOT SCALE FROM THIS DRAWING
THIS IS A CONCEPT DRAWING AND
FORMS THE CONCEPT BRIEF TO THE
PROJECT ARCHITECT
INFORMATION CONTAINED WITHIN
THIS DRAWING IS THE SOLE
COPYRIGHT OF
VARO CONSULTING AND IS NOT TO BE
REPRODUCED WITHOUT PERMISSION
VARO CONSULTING IS TO BE NOTIFIED

IMMEDIATELY OF ANY DISCREPANCIES

| 154 - 160 Fleet St. EC4A 2DQ Lo      | ondon T+44 (0) 2037 357 381 IN | FO@VAROCONSULTING.COM WWW.VAROC | CONSULTING.COM |
|--------------------------------------|--------------------------------|---------------------------------|----------------|
| Oh! Lola Restaurant 58 Hatton Garden |                                |                                 |                |
| Current Plan                         | 1                              |                                 |                |
| <sup>⊕</sup> 04.04.2016              | Drawing by                     | Checked by                      |                |
| Status                               | Scale ® A2                     |                                 |                |
| Drawing No                           |                                | B B                             |                |
| ·                                    |                                |                                 |                |