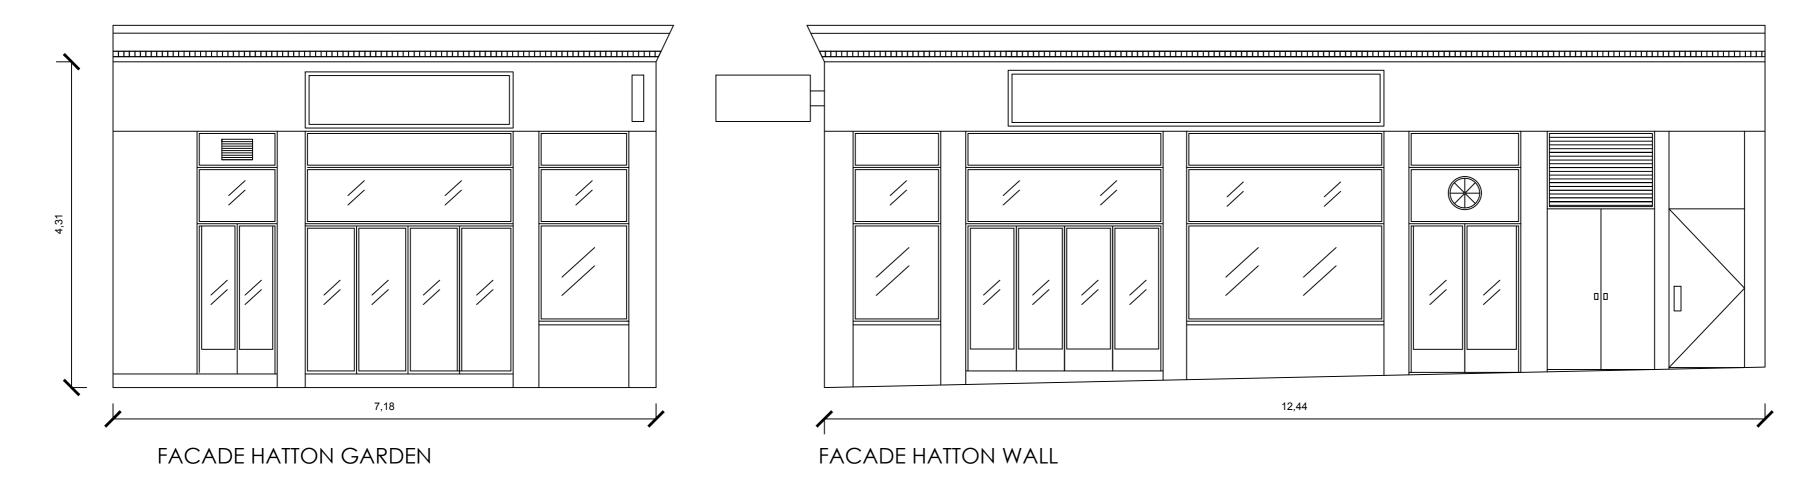

## GROUND FLOOR

Existing timber shop front -Blue/Green colour

DO NOT SCALE FROM THIS DRAWING
THIS IS A CONCEPT DRAWING AND
FORMS THE CONCEPT BRIEF TO THE
PROJECT ARCHITECT
INFORMATION CONTAINED WITHIN
THIS DRAWING IS THE SOLE
COPYRIGHT OF
VARO CONSULTING AND IS NOT TO BE
REPRODUCED WITHOUT PERMISSION
VARO CONSULTING IS TO BE NOTIFIED

IMMEDIATELY OF ANY DISCREPANCIES

| 154 - 160 Fleet St. EC4A 2DQ Lo      | ondon T+44 (0) 2037 357 381 IN | FO@VAROCONSULTING.COM WWW.VAROC | CONSULTING.COM |
|--------------------------------------|--------------------------------|---------------------------------|----------------|
| Oh! Lola Restaurant 58 Hatton Garden |                                |                                 |                |
| Current Plan                         | 1                              |                                 |                |
| <sup>⊕</sup> 04.04.2016              | Drawing by                     | Checked by                      |                |
| Status                               | Scale ® A2                     |                                 |                |
| Drawing No                           |                                | B B                             |                |
| ·                                    |                                |                                 |                |