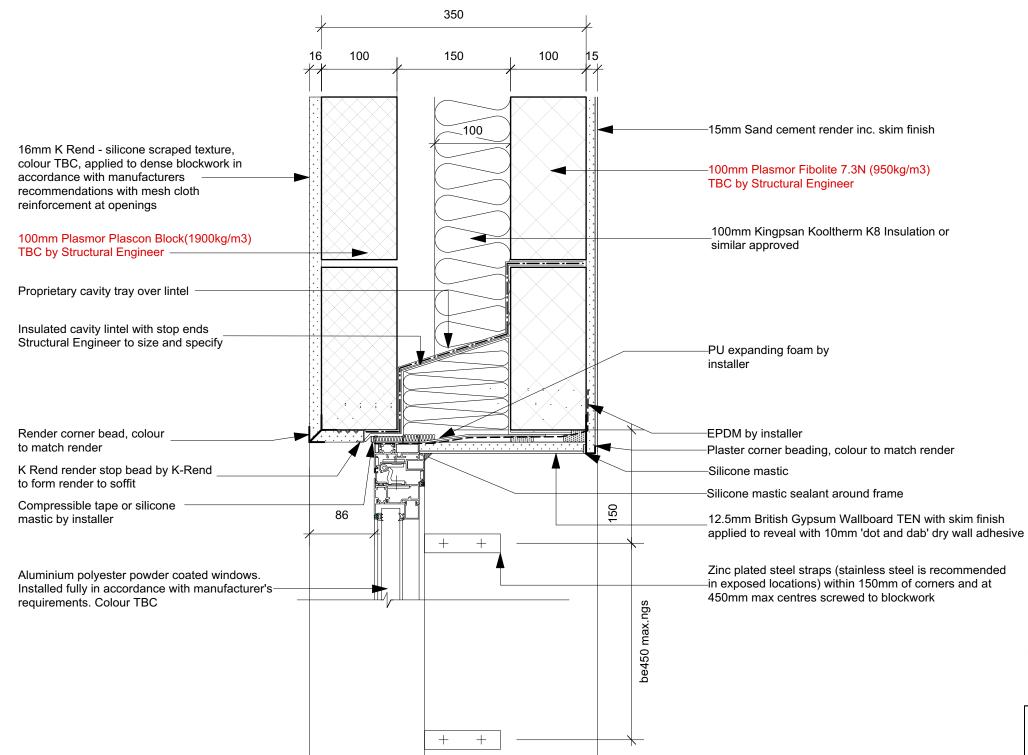

## TENDER

| Kyle Smart Associates<br>Chartered Architects & Building Consultants                                                                    |                |                |            |
|-----------------------------------------------------------------------------------------------------------------------------------------|----------------|----------------|------------|
| The Barn, Butchers Wick, Sewell, Nr Dunstable, Bedfordshire LU6 1RP<br>e-mail: KyleSmart@KyleSmartAssociates.co.uk<br>Tel: 01582 690222 |                |                |            |
| Project Title St Thomas More Church                                                                                                     |                |                |            |
| Drawing Title Window head detail                                                                                                        |                |                |            |
| Drawing No. 13020wd3.1501                                                                                                               |                |                | Rev        |
| <sup>Scale</sup><br>1:5@A3                                                                                                              | Date<br>Aug-15 | Drawn By<br>KM | Checked By |