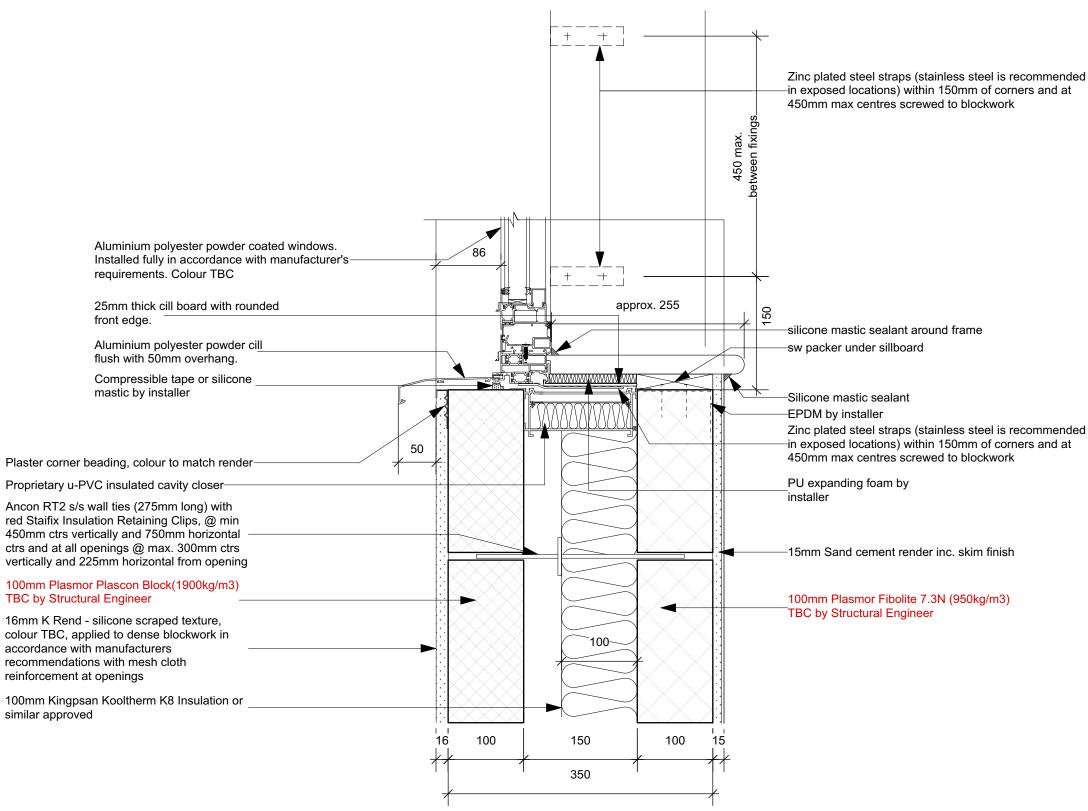

В А

29/10/15 Issued for Tender

11/9/15 Amend Block Type

## TENDER

| Kyle Smart Associates<br>Chartered Architects & Building Consultants                                                                    |                |                |                  |
|-----------------------------------------------------------------------------------------------------------------------------------------|----------------|----------------|------------------|
| The Barn, Butchers Wick, Sewell, Nr Dunstable, Bedfordshire LU6 1RP<br>e-mail: KyleSmart@KyleSmartAssociates.co.uk<br>Tel: 01582 690222 |                |                |                  |
| Project Title St Thomas More Church                                                                                                     |                |                |                  |
| Drawing Title Window sill detail                                                                                                        |                |                |                  |
| Drawing No. 13020wd3.1502                                                                                                               |                |                | Rev              |
| Scale<br>1:5@A3                                                                                                                         | Date<br>Aug-15 | Drawn By<br>KM | Checked By<br>CS |