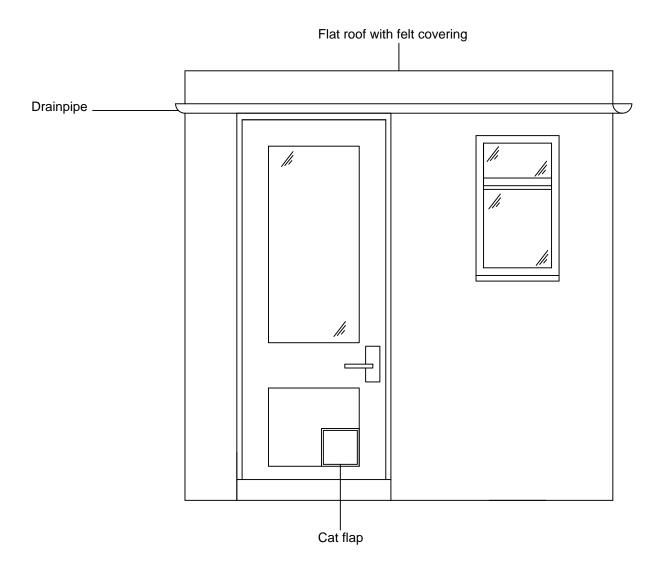

Rev.No. Revision Date

job: 4 CHAMBERLAIN
STREET

proj:

dwg:

& SECTION OF REAR EXTENSION

dwg.type: \_

dwg.status: -

| drawn      | by PH | checked by -   |    | approved by - |          |
|------------|-------|----------------|----|---------------|----------|
| scale      | 1:20  | size           | А3 | date          | 21.09.15 |
| job number |       | drawing number |    | revisio       | n        |