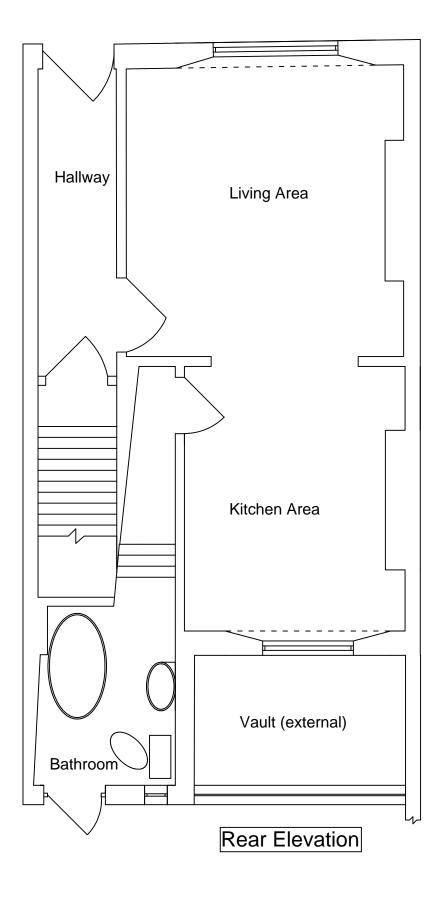

Rev.No. Revision Date

job: 4 CHAMBERLAIN

STREET

proj: 
dwg: EXISTING

GROUNDFLOOR PLAN

dwg.type: \_

dwg.status: -

| drawn by PH checked by - |      |      |        | approved by - |          |
|--------------------------|------|------|--------|---------------|----------|
| scale                    | 1:50 | size | А3     | date          | 21.09.15 |
| ioh number drawing       |      |      | numbor | rovisio       | n        |