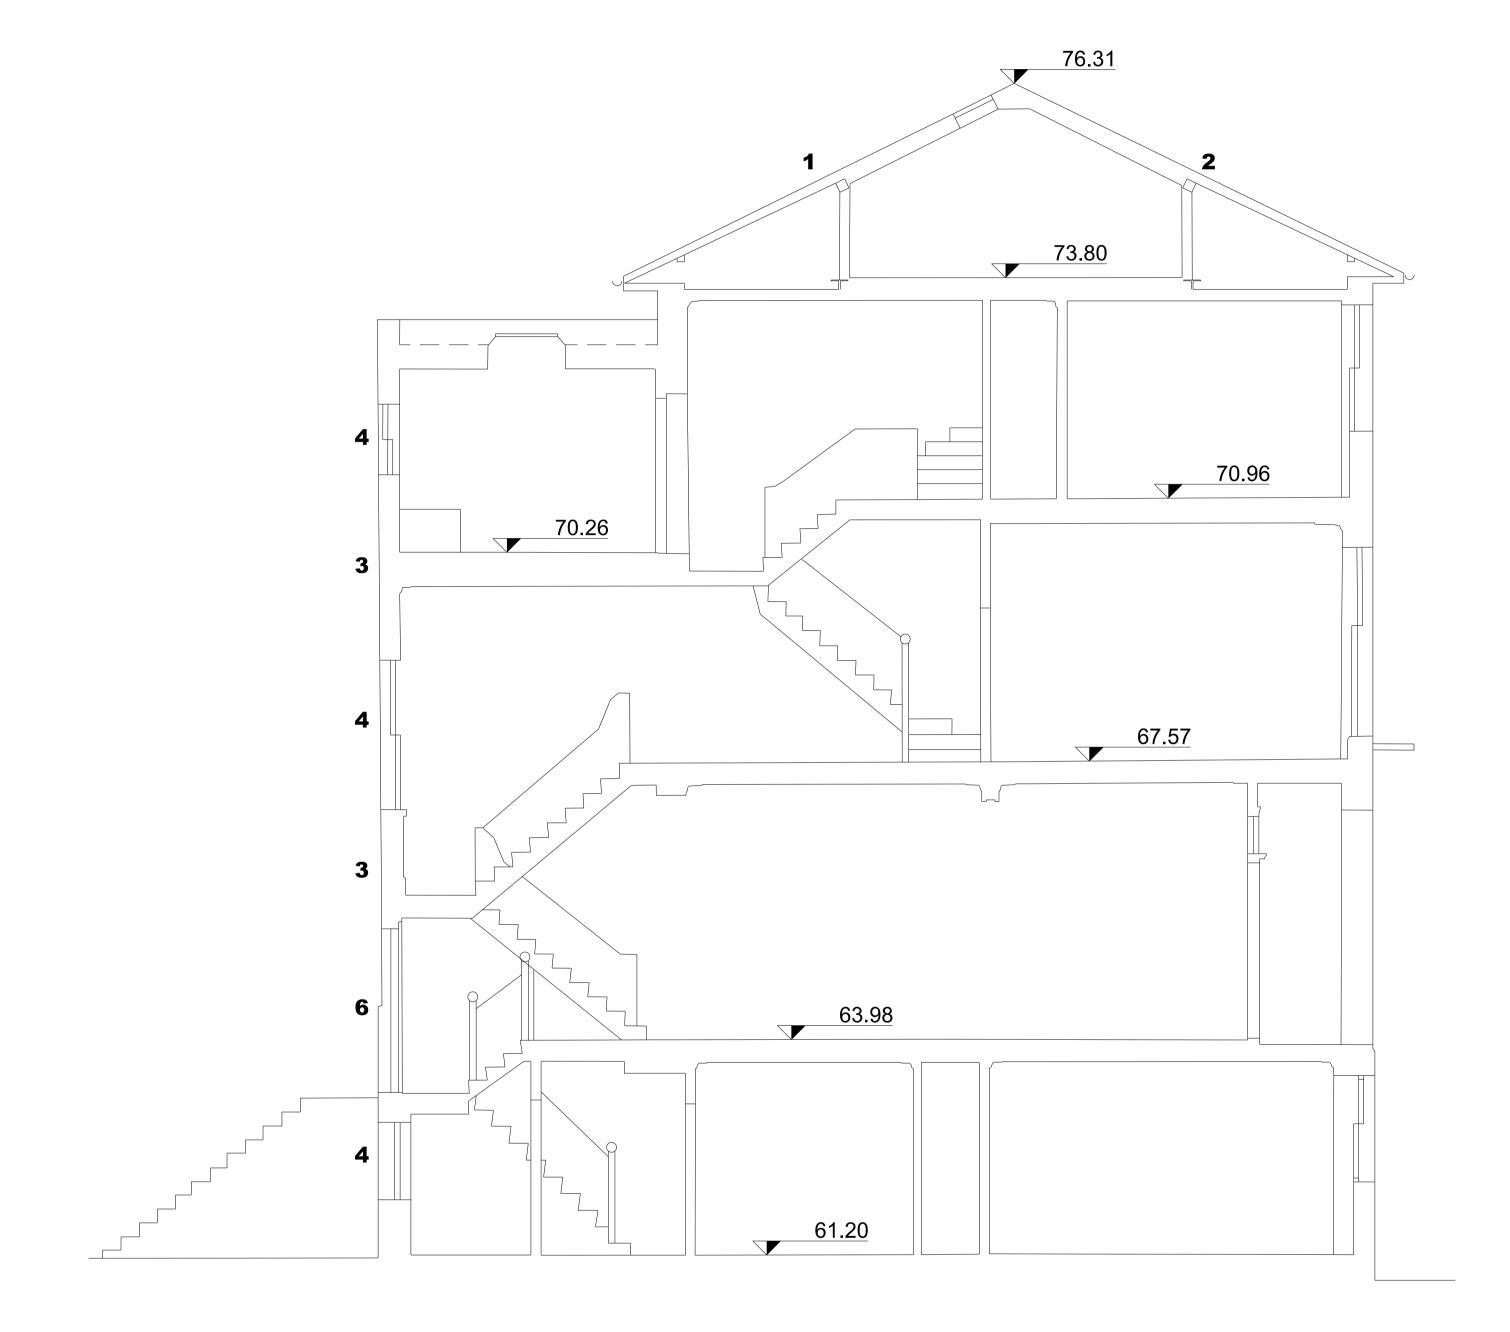

- 1 Existing cement based roof tiles
- 2 New traditional slate roof tiles
- 3 Existing brick work
- 4 Painted timber sash window
- 5 New flush glazed rooflight
- 6 Painted timber door
- 7 Bronze anodized aluminium thin framed bi-fold glazed door
- 8 Bronze anodized aluminium coping
- 9 Complete lead dormer
- 10 Painted render

PROPOSED LONG SECTION BB SCALE 1:50

**METERS** 

|                                                                                                                                                                                                                                                                                                                                                                                                                                                                                                                                                                                       | REV DATE | DESCRIPTION | CKD | REV DATE | DESCRIPTION | CKD | REV DATE DE | DESCRIPTION CK | D REV DATE | DESCRIPTION | CKD                 |
|---------------------------------------------------------------------------------------------------------------------------------------------------------------------------------------------------------------------------------------------------------------------------------------------------------------------------------------------------------------------------------------------------------------------------------------------------------------------------------------------------------------------------------------------------------------------------------------|----------|-------------|-----|----------|-------------|-----|-------------|----------------|------------|-------------|---------------------|
| Do not scale from this drawing. Use figured dimensions only. Figured dimensions are in millimetres. All levels are in metres. All dimensions and levels shall be verified on site before proceeding with works. Detailed site survey to be carried out to verify positions and level relationships with site features and ordnance survey. The architect mbe notified of any discrepancy.  Where building components are described in the specification as contractor designed, "construction" information relating to those components on this drawing represents design intent only |          |             |     |          |             |     |             |                |            |             | teleş<br>mob<br>ema |

99 Canfield Gardens London NW6 3DY lephone 020 7624 5628 mail anat\_talmor@yahoo.co.uk

ANAT TALMOR DESIGN 87 BELSIZE LANE, LONDON NW3 LONG SECTION BB **EXISTING** 32\_BL\_07\_011 SCALE: 1:50 @A1 1:100 @A3