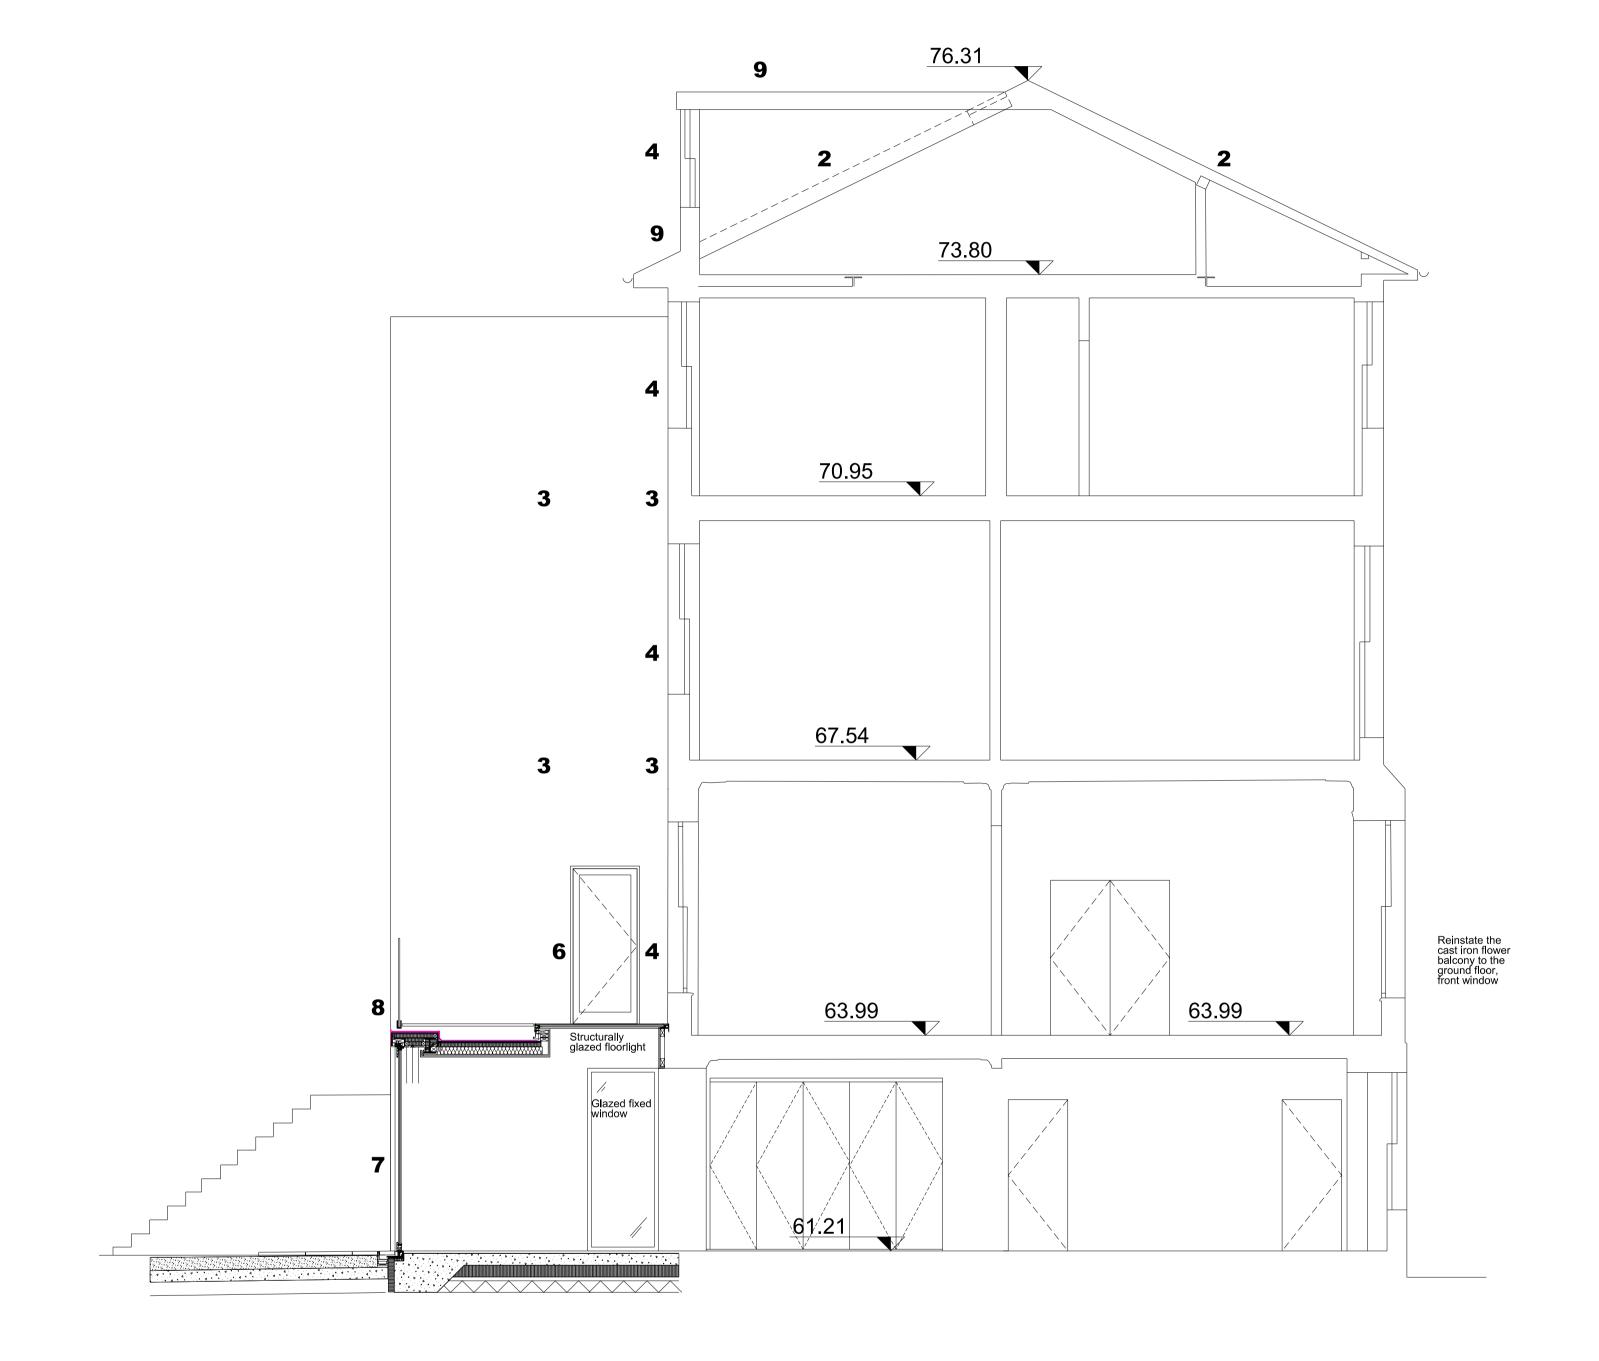

- 1 Existing cement based roof tiles
- 2 New traditional slate roof tiles
- 3 Existing brick work
- 4 Painted timber sash window
- 5 New flush glazed rooflight
- 6 Painted timber door
- 7 Bronze anodized aluminium thin framed bi-fold glazed door
- 8 Bronze anodized aluminium coping
- 9 Complete lead dormer
- 10 Painted render

PROPOSED LONG SECTION AA SCALE 1:50

|   | 0      | 1 | 2 | 3 | 4 | 5 |
|---|--------|---|---|---|---|---|
| ı | METERS |   |   |   |   |   |

|                                                                                                                                                                                                                                                                                                                                                                                                                                                                                                                                                                                        | REV DATE | DESCRIPTION | CKD | REV DATE | DESCRIPTION | CKD | REV DATE | DESCRIPTION | CKI | REV DATE | DESCRIPTION | CKD |                 |
|----------------------------------------------------------------------------------------------------------------------------------------------------------------------------------------------------------------------------------------------------------------------------------------------------------------------------------------------------------------------------------------------------------------------------------------------------------------------------------------------------------------------------------------------------------------------------------------|----------|-------------|-----|----------|-------------|-----|----------|-------------|-----|----------|-------------|-----|-----------------|
| Do not scale from this drawing. Use figured dimensions only. Figured dimensions are in millimetres. All levels are in metres. All dimensions and levels shall be verified on site before proceeding with works. Detailed site survey to be carried out to verify positions and level relationships with site features and ordnance survey. The architect mube notified of any discrepancy.  Where building components are described in the specification as contractor designed, "construction" information relating to those components on this drawing represents design intent only |          |             |     |          |             |     |          |             | AT  |          |             |     | tel<br>mo<br>er |

99 Canfield Gardens London NW6 3DY telephone 020 7624 5628 07956 101824 anat\_talmor@yahoo.co.uk

ANAT TALMOR DESIGN 87 BELSIZE LANE, LONDON NW3 LONG SECTION AA PROPOSED 32\_BL\_07\_012 SCALE: 1:50 @A1 1:100 @A3