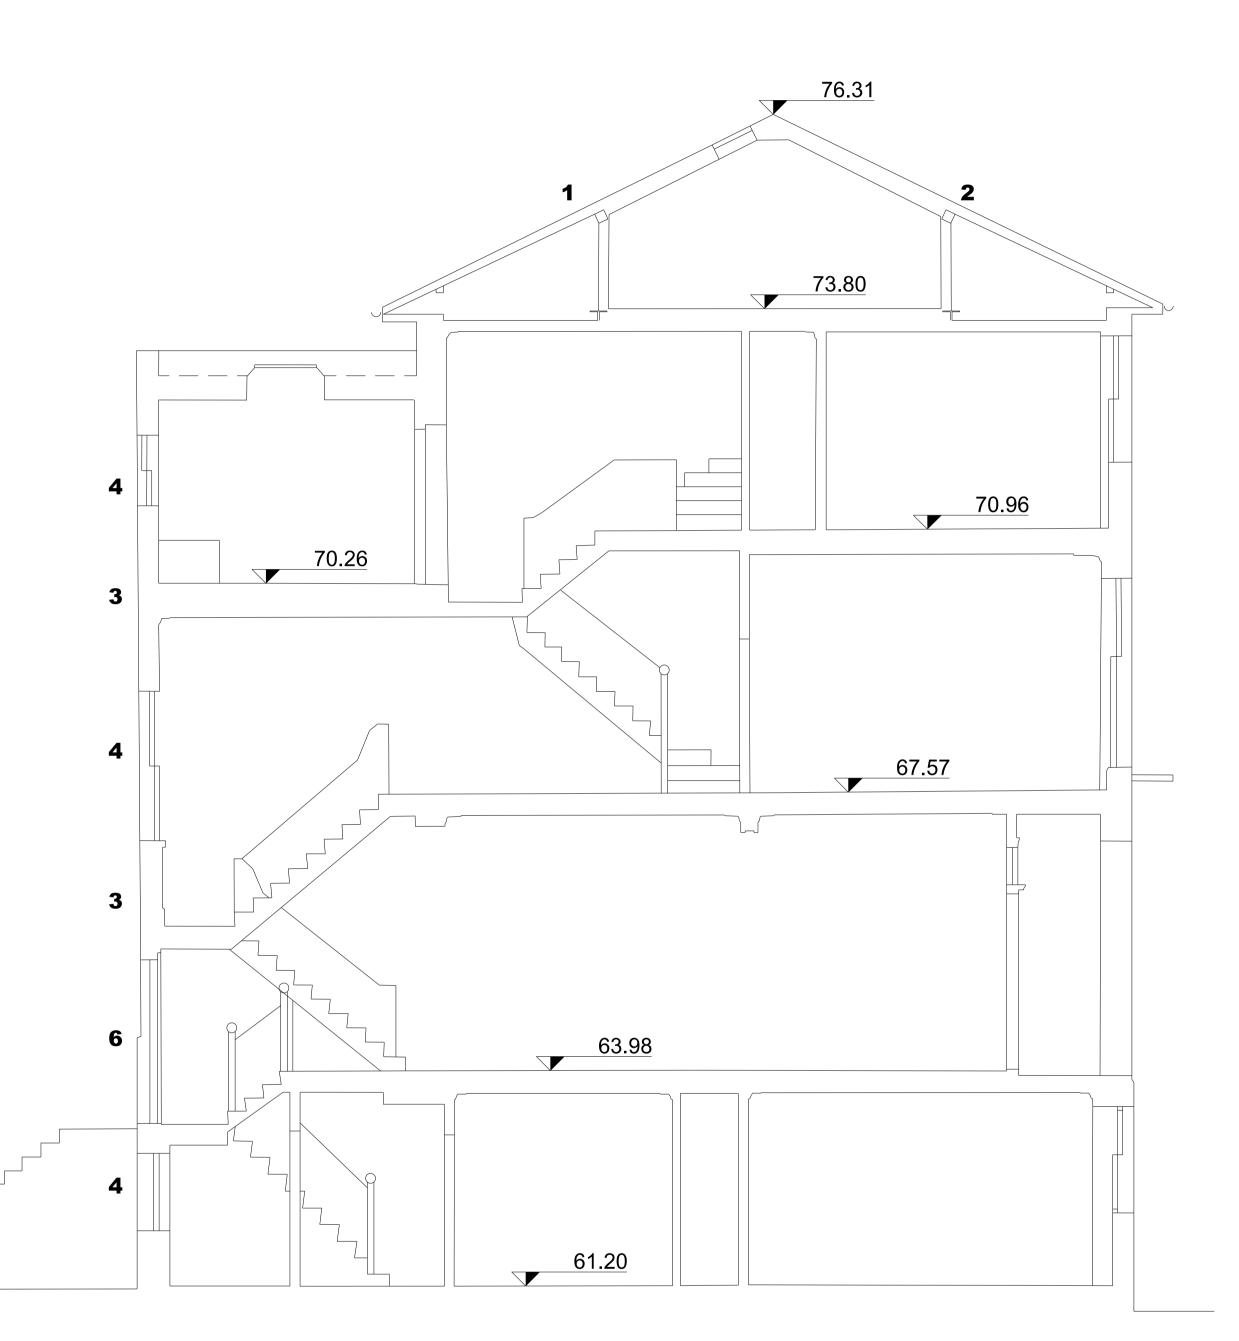

## EXISTING LONG SECTION BB SCALE 1:50

|                                                            | REV DATE DESCRIPTION | CKD REV DATE DESCRIPTION | CKD REV DATE DESCRIPTION | CKD REV DATE DESCRIPTION |  |
|------------------------------------------------------------|----------------------|--------------------------|--------------------------|--------------------------|--|
| Do not scale from this drawing. Use figured dimensions     | only Figured         |                          |                          | AT                       |  |
| dimensions are in millimetres. All levels are in metres. A |                      |                          |                          |                          |  |
| dimensions are in minimetres. All levels are in metres. A  |                      |                          |                          |                          |  |
| and levels shall be verified on site before proceeding w   | th works.            |                          |                          |                          |  |
| Detailed site survey to be carried out to verify positions | and level            |                          |                          |                          |  |
| relationships with site features and ordnance survey. The  | ne architect must    |                          |                          |                          |  |
| be notified of any discrepancy.                            |                      |                          |                          |                          |  |
| Where building components are described in the specif      | ication as           |                          |                          |                          |  |
| contractor designed, "construction" information relating   | to those             |                          |                          |                          |  |
| contractor designed, construction information relating     |                      |                          |                          |                          |  |
| components on this drawing represents design intent of     |                      |                          |                          |                          |  |
|                                                            |                      |                          |                          |                          |  |