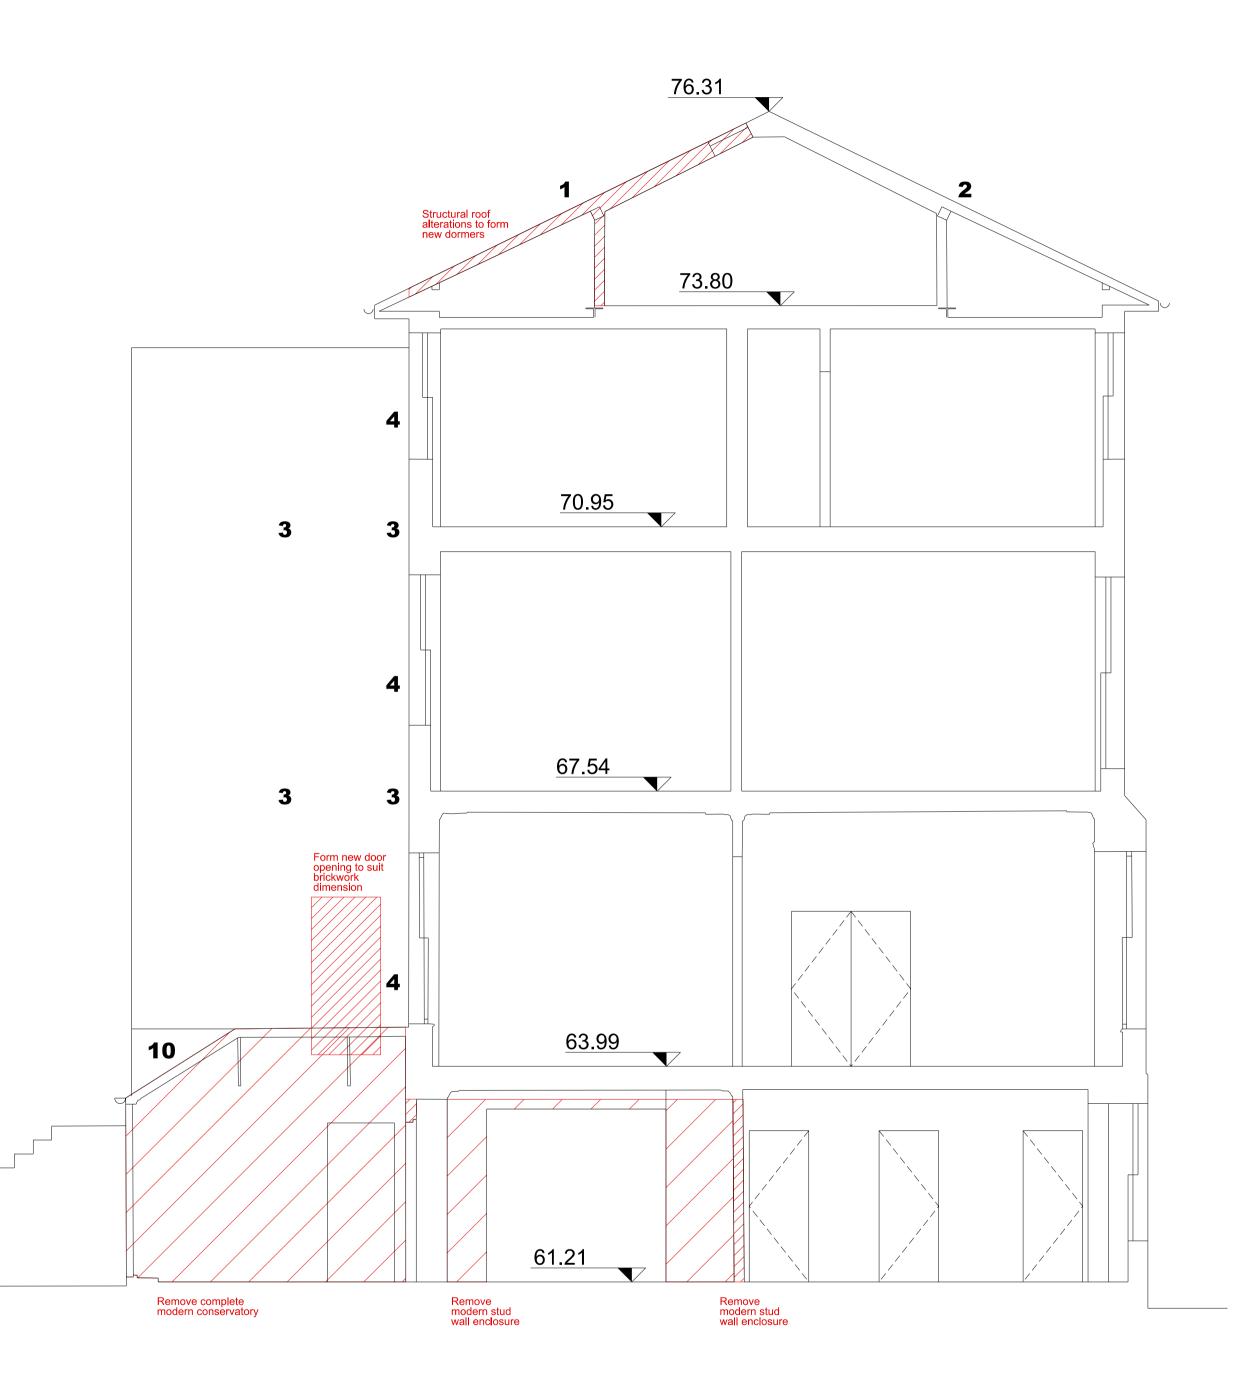

- 1 Existing cement based roof tiles
- 2 New traditional slate roof tiles
- 3 Existing brick work
- 4 Painted timber sash window
- 5 New flush glazed rooflight
- 6 Painted timber door
- 7 Bronze anodized aluminium thin framed bi-fold glazed door
- 8 Bronze anodized aluminium coping
- 9 Complete lead dormer
- 10 Painted render

## EXISTING LONG SECTION AA SCALE 1:50

|                                                                                                                                                                                                        | REV DATE   | DESCRIPTION | CKD | REV DATE | DESCRIPTION | СКД | REV DATE DESCRIPTION | СКД | REV DATE DESCRIPTION | СКЕ |
|--------------------------------------------------------------------------------------------------------------------------------------------------------------------------------------------------------|------------|-------------|-----|----------|-------------|-----|----------------------|-----|----------------------|-----|
| Do not scale from this drawing. Use figured dimensions only.                                                                                                                                           | igured     |             |     |          |             |     |                      |     |                      |     |
| Do not scale from this drawing. Use figured dimensions only.<br>dimensions are in millimetres. All levels are in metres. All dime                                                                      | nsions     |             |     |          |             |     |                      |     |                      |     |
| and levels shall be verified on site before proceeding with wor<br>Detailed site survey to be carried out to verify positions and le<br>relationships with site features and ordnance survey. The arch | (S.        |             |     |          |             |     |                      |     |                      |     |
| Detailed site survey to be carried out to verify positions and let                                                                                                                                     | /el        |             |     |          |             |     |                      |     |                      |     |
| relationships with site features and ordnance survey. The arc                                                                                                                                          | itect must |             |     |          |             |     |                      |     |                      |     |
| be notified of any discrepancy.                                                                                                                                                                        |            |             |     |          |             |     |                      |     |                      |     |
| Where building components are described in the specification                                                                                                                                           |            |             |     |          |             |     |                      |     |                      |     |
| contractor designed, "construction" information relating to thos<br>components on this drawing represents design intent only                                                                           | e          |             |     |          |             |     |                      |     |                      |     |
| components on this drawing represents design intern only                                                                                                                                               |            |             |     |          |             |     |                      |     |                      |     |
|                                                                                                                                                                                                        |            |             |     |          |             |     |                      |     |                      |     |