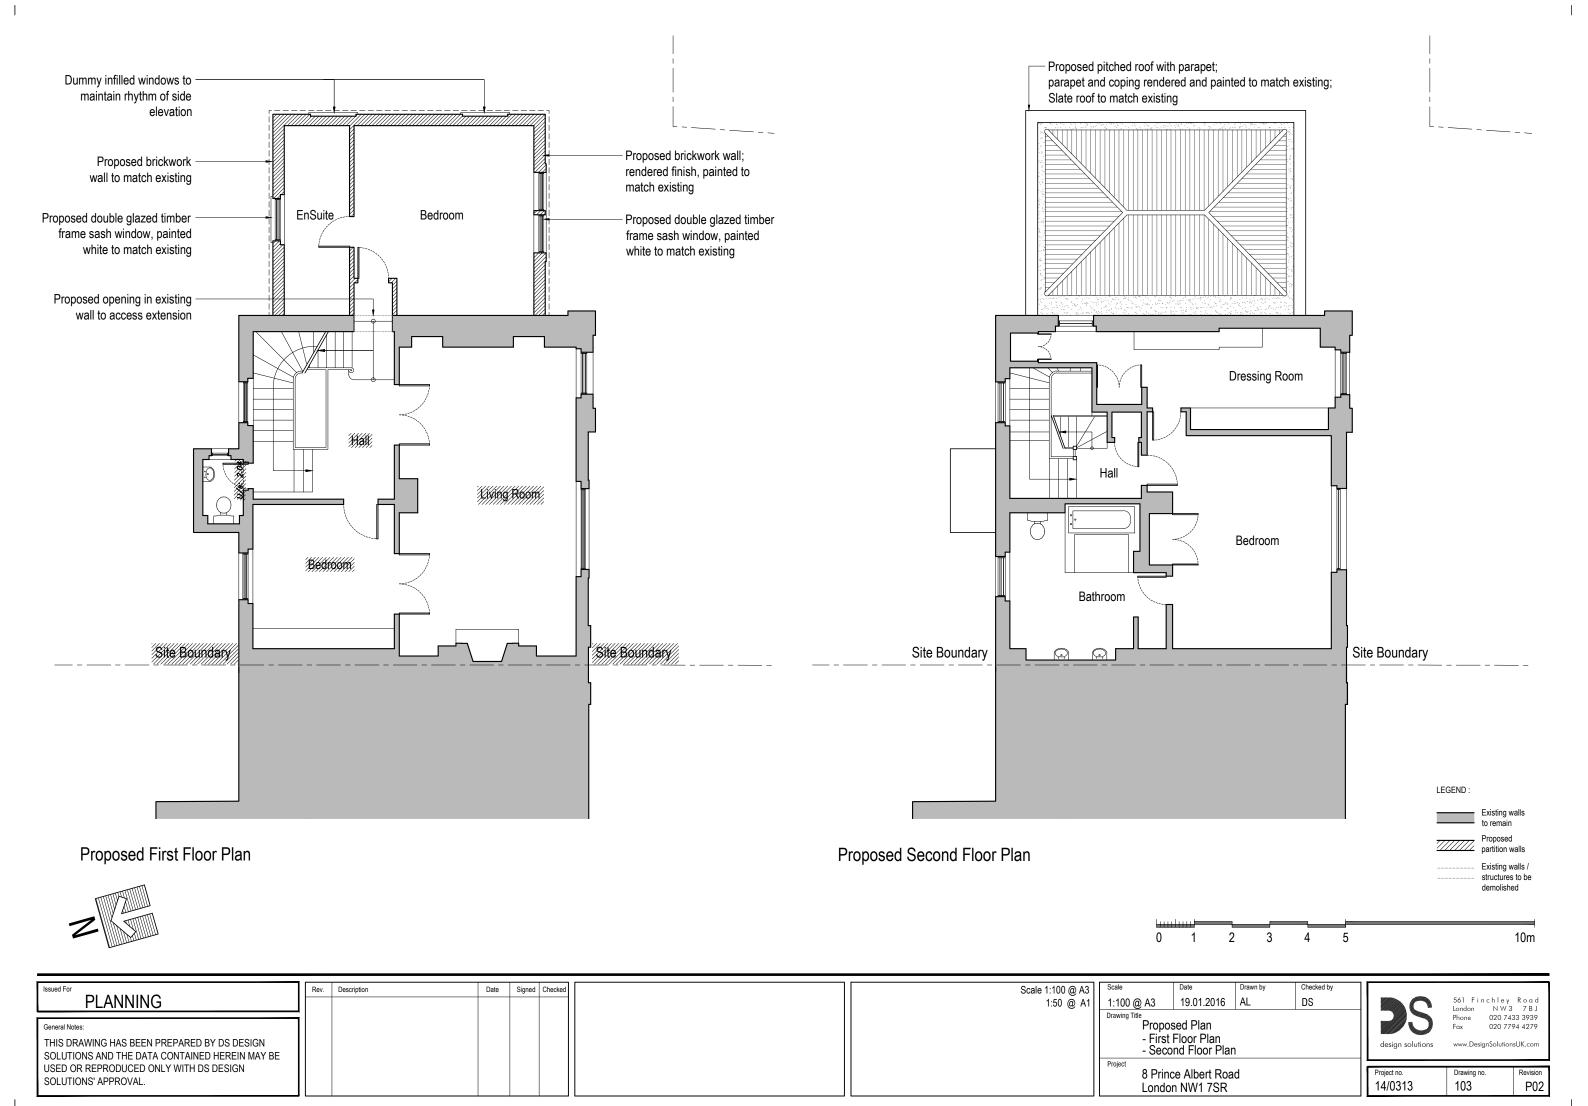

561 Finchley Road London NW3 7 B J Phone 020 7433 3939 Fax 020 7794 4279 Proposed Elevation Front Elevation General Notes: THIS DRAWING HAS BEEN PREPARED BY DS DESIGN SOLUTIONS AND THE DATA CONTAINED HEREIN MAY BE USED OR REPRODUCED ONLY WITH DS DESIGN SOLUTIONS' APPROVAL. Project no. 14/0313 8 Prince Albert Road Drawing no. Revision P02 London NW1 7SR