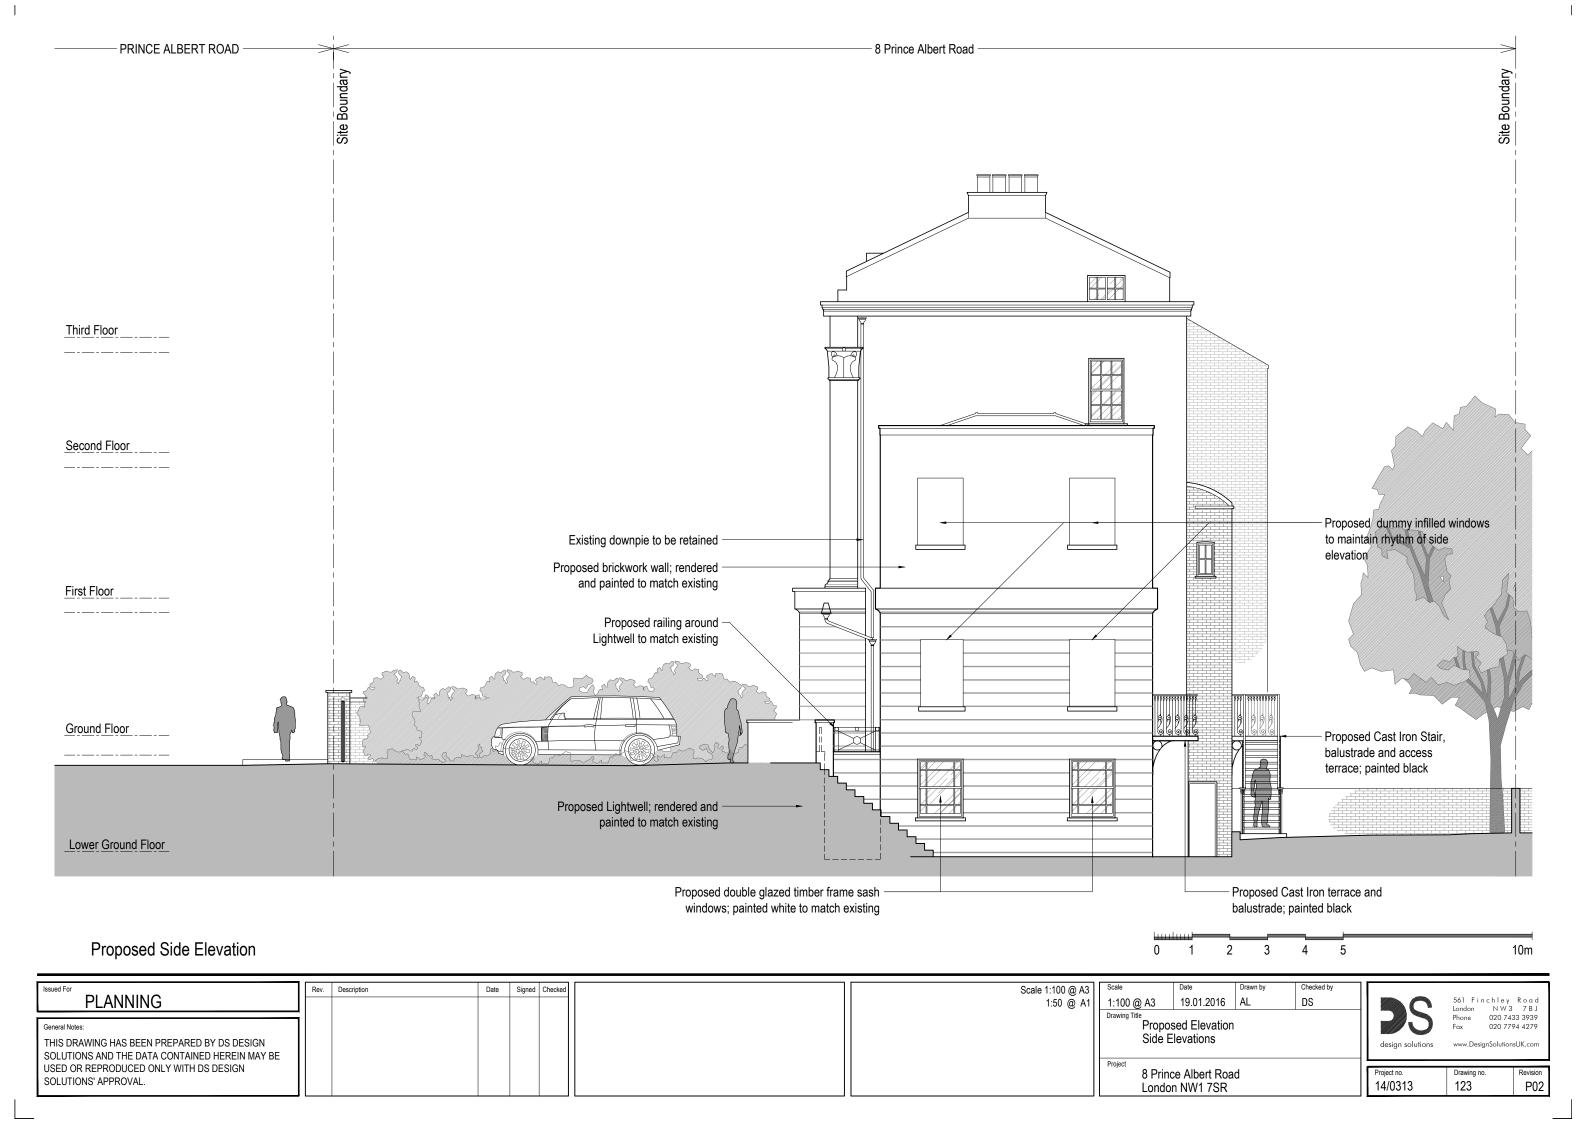

Existing Side Elevation 0 1 2 3 4 5 10m

Scale 1:100 @ A3 1:50 @ A1 Checked by Rev. Description Date Signed Checked 561 Finchley Road London NW3 7 B J Phone 020 7433 3939 Fax 020 7794 4279 **PLANNING** 19.01.2016 AL DS 1:100 @ A3 Existing Elevation
Side Elevations General Notes: THIS DRAWING HAS BEEN PREPARED BY DS DESIGN SOLUTIONS AND THE DATA CONTAINED HEREIN MAY BE USED OR REPRODUCED ONLY WITH DS DESIGN SOLUTIONS' APPROVAL. 8 Prince Albert Road London NW1 7SR Project no. 14/0313 Drawing no. 023 Revision P01