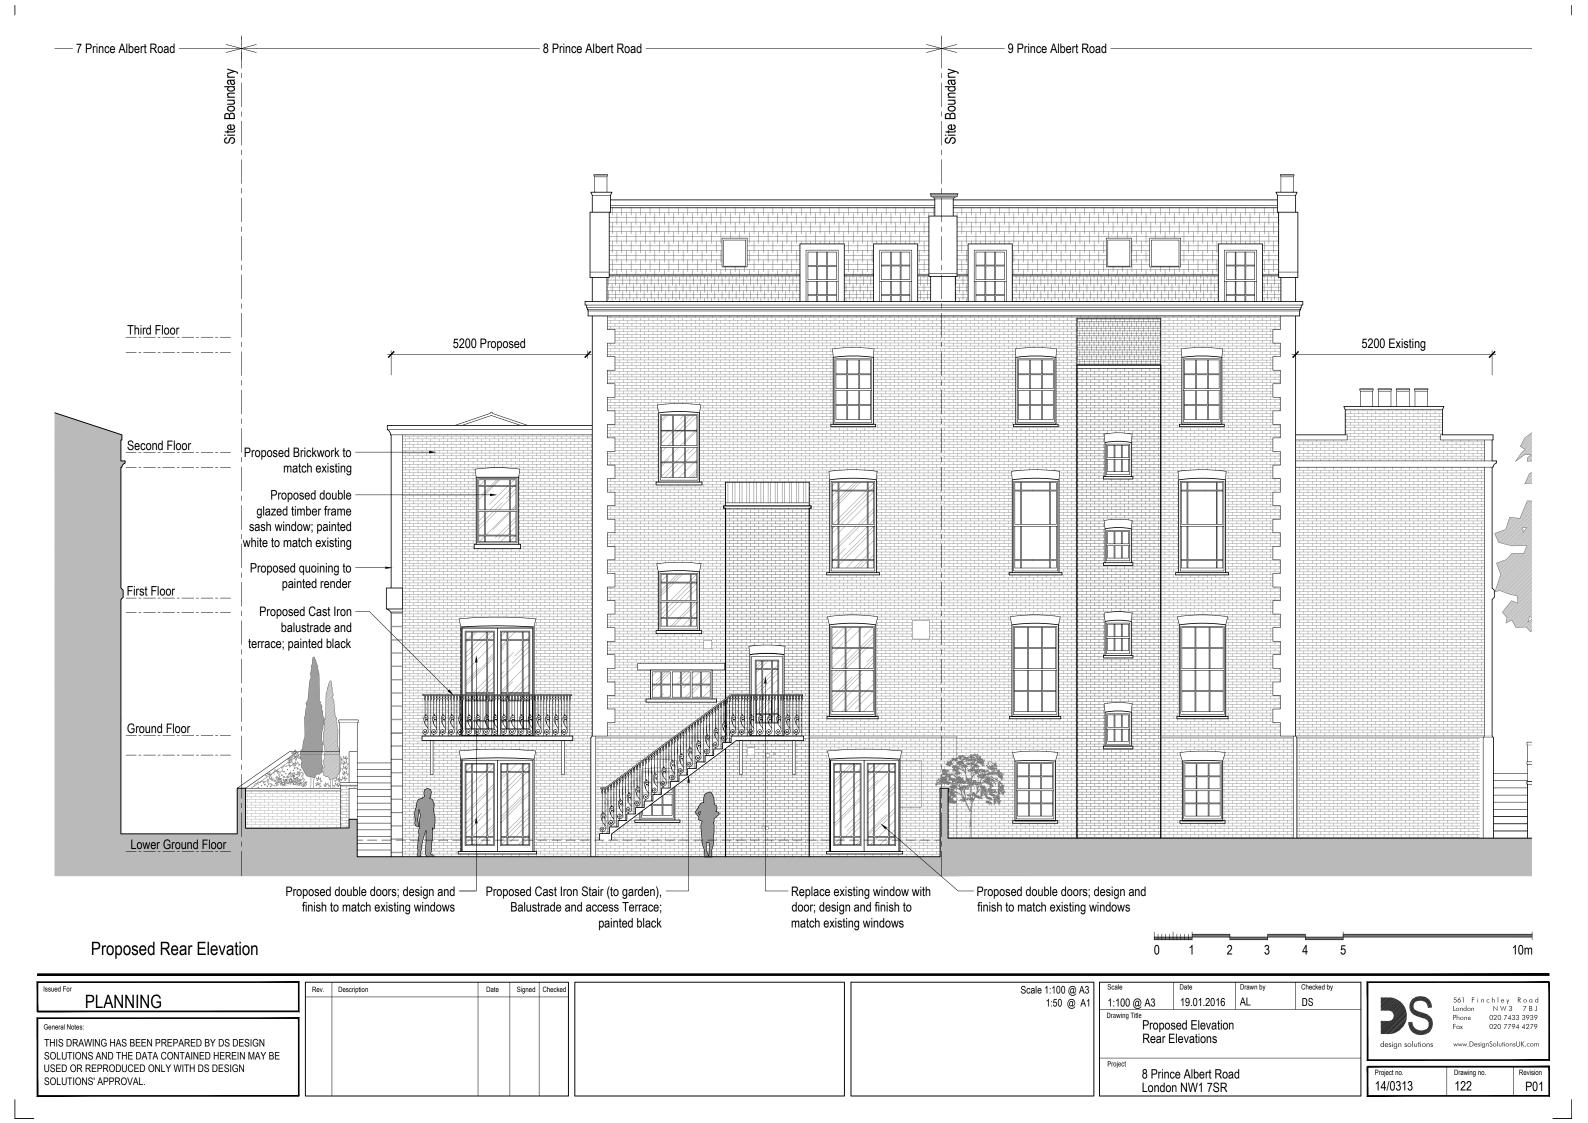

Description Date Signed Checked 561 Finchley Road London NW3 7 B J Phone 020 7433 3939 Fax 020 7794 4279 **PLANNING** 19.01.2016 AL DS 1:100 @ A3 Existing Elevation
Side Elevations General Notes: THIS DRAWING HAS BEEN PREPARED BY DS DESIGN SOLUTIONS AND THE DATA CONTAINED HEREIN MAY BE USED OR REPRODUCED ONLY WITH DS DESIGN SOLUTIONS' APPROVAL. 8 Prince Albert Road London NW1 7SR Project no. 14/0313 Drawing no. 023 Revision P01











561 Finchley Road London NW3 7 B J Phone 020 7433 3939 Fax 020 7794 4279 Proposed Elevation Front Elevation General Notes: THIS DRAWING HAS BEEN PREPARED BY DS DESIGN SOLUTIONS AND THE DATA CONTAINED HEREIN MAY BE USED OR REPRODUCED ONLY WITH DS DESIGN SOLUTIONS' APPROVAL. Project no. 14/0313 8 Prince Albert Road Drawing no. Revision P02 London NW1 7SR