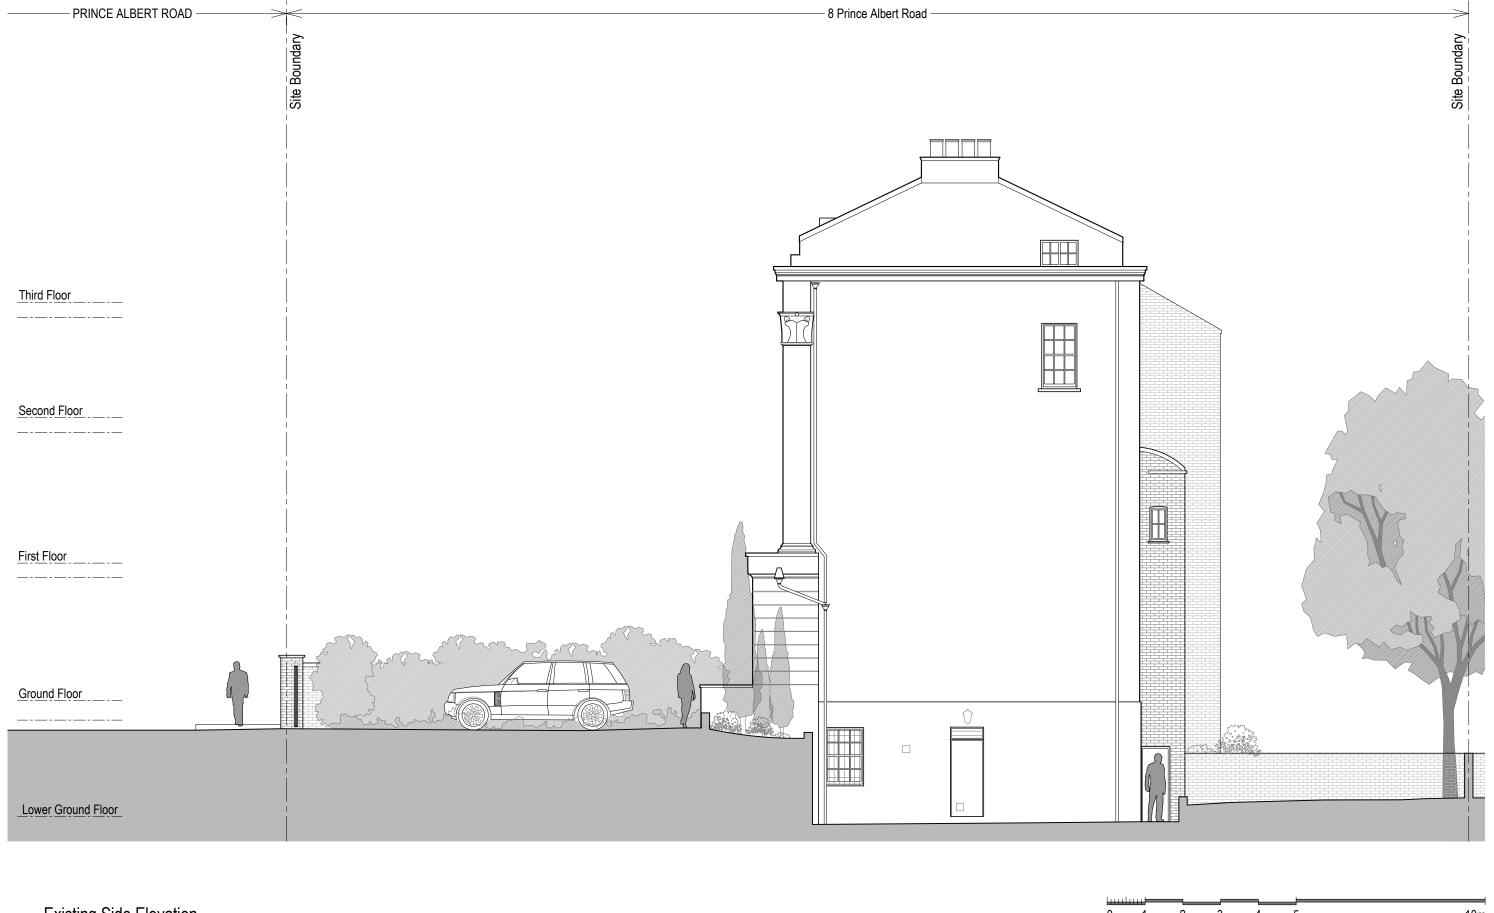

Existing Side Elevation 0 1 2 3 4 5 10m

Scale 1:100 @ A3 1:50 @ A1 Checked by Rev. Description Date Signed Checked 561 Finchley Road London NW3 7 B J Phone 020 7433 3939 Fax 020 7794 4279 **PLANNING** 19.01.2016 AL DS 1:100 @ A3 Existing Elevation
Side Elevations General Notes: THIS DRAWING HAS BEEN PREPARED BY DS DESIGN SOLUTIONS AND THE DATA CONTAINED HEREIN MAY BE USED OR REPRODUCED ONLY WITH DS DESIGN SOLUTIONS' APPROVAL. 8 Prince Albert Road London NW1 7SR Project no. 14/0313 Drawing no. 023 Revision P01