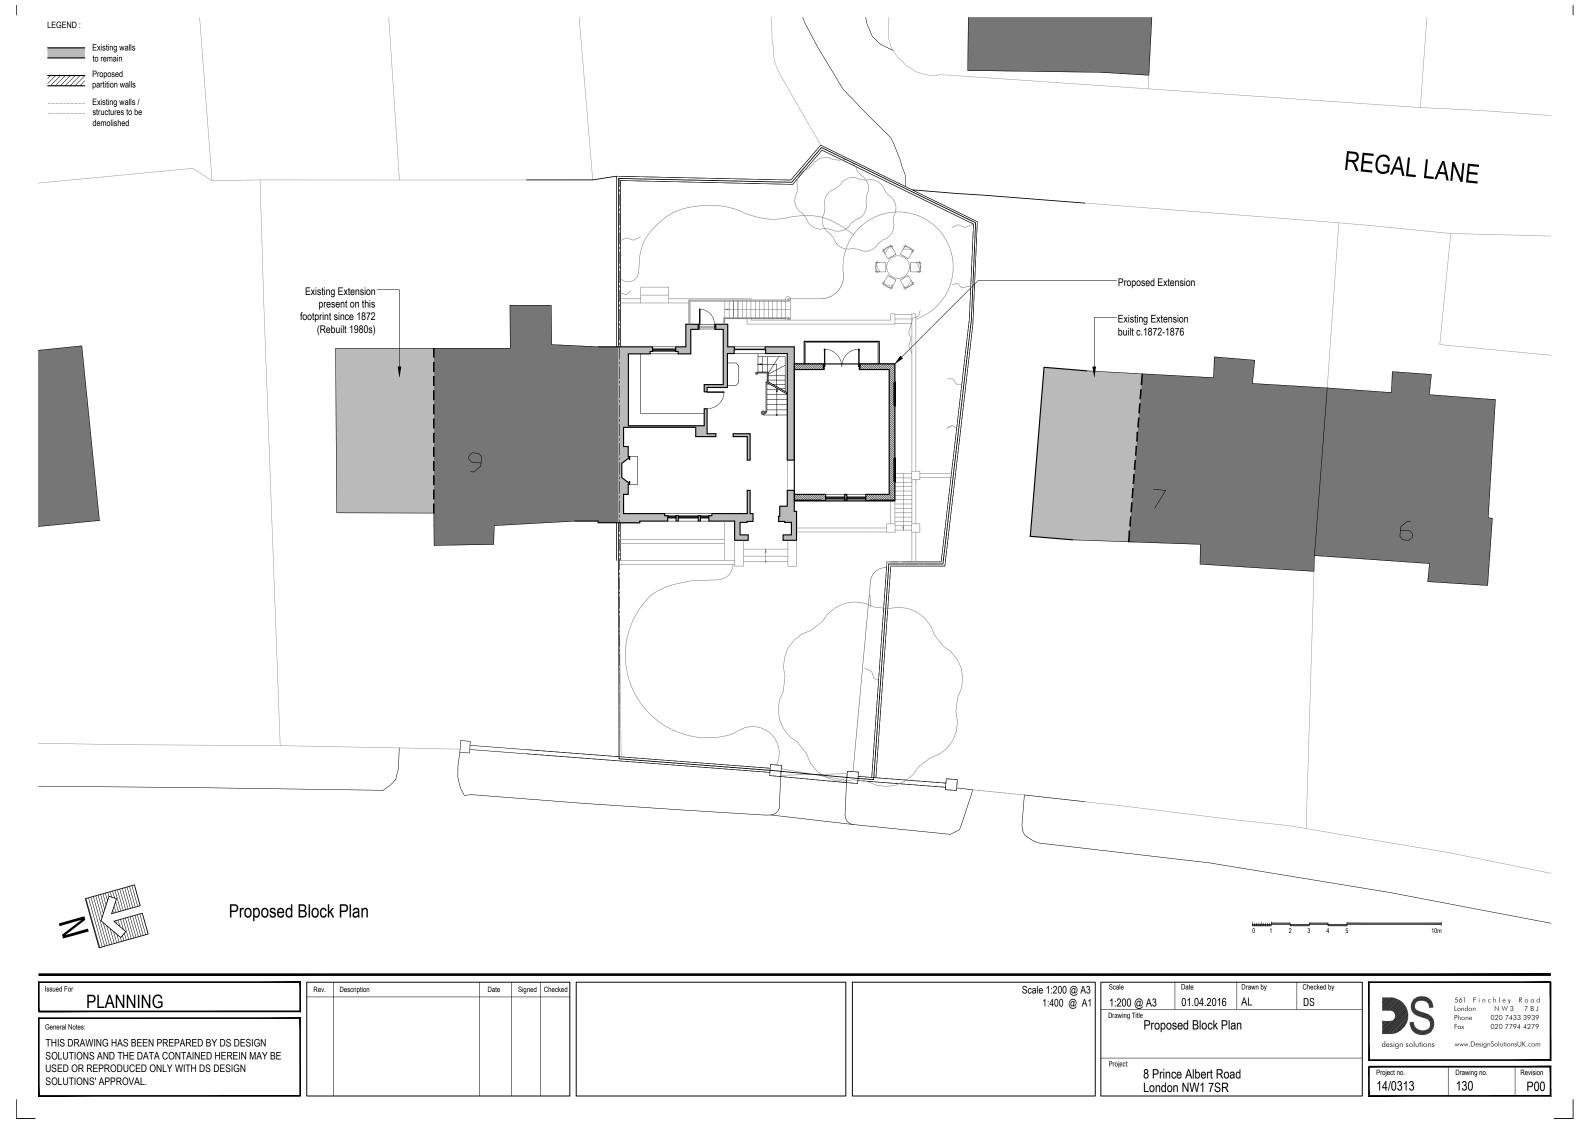

cription Date Signed Checked 561 Finchley Road London NW3 7 B J Phone 020 7433 3939 Fax 020 7794 4279 **PLANNING** 19.01.2016 AL DS 1:100 @ A3 Existing Elevation
Side Elevations General Notes: THIS DRAWING HAS BEEN PREPARED BY DS DESIGN SOLUTIONS AND THE DATA CONTAINED HEREIN MAY BE USED OR REPRODUCED ONLY WITH DS DESIGN SOLUTIONS' APPROVAL. 8 Prince Albert Road London NW1 7SR Project no. 14/0313 Drawing no. 023 Revision P01











561 Finchley Road London NW3 7 B J Phone 020 7433 3939 Fax 020 7794 4279 Proposed Elevation Front Elevation General Notes: THIS DRAWING HAS BEEN PREPARED BY DS DESIGN SOLUTIONS AND THE DATA CONTAINED HEREIN MAY BE USED OR REPRODUCED ONLY WITH DS DESIGN SOLUTIONS' APPROVAL. Project no. 14/0313 8 Prince Albert Road Drawing no. Revision P02 London NW1 7SR