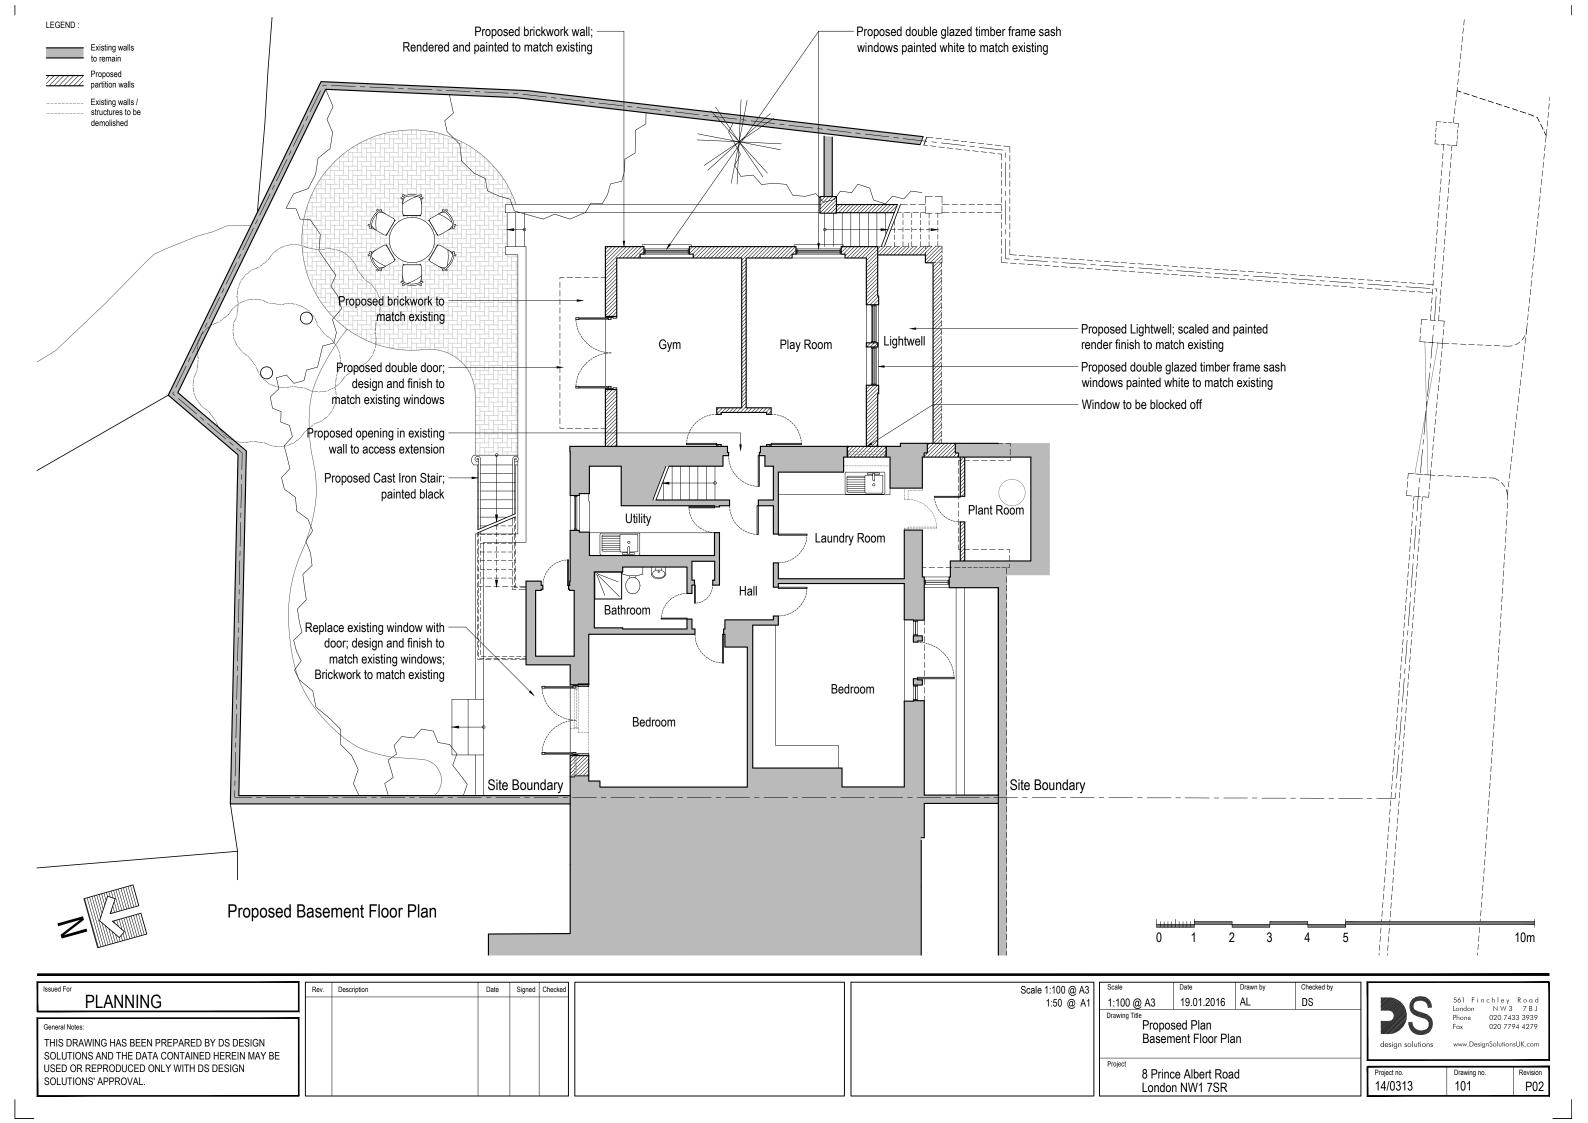

561 Finchley Road London NW3 7 B J Phone 020 7433 3939 Fax 020 7794 4279 Proposed Elevation Front Elevation General Notes: THIS DRAWING HAS BEEN PREPARED BY DS DESIGN SOLUTIONS AND THE DATA CONTAINED HEREIN MAY BE USED OR REPRODUCED ONLY WITH DS DESIGN SOLUTIONS' APPROVAL. Project no. 14/0313 8 Prince Albert Road Drawing no. Revision P02 London NW1 7SR