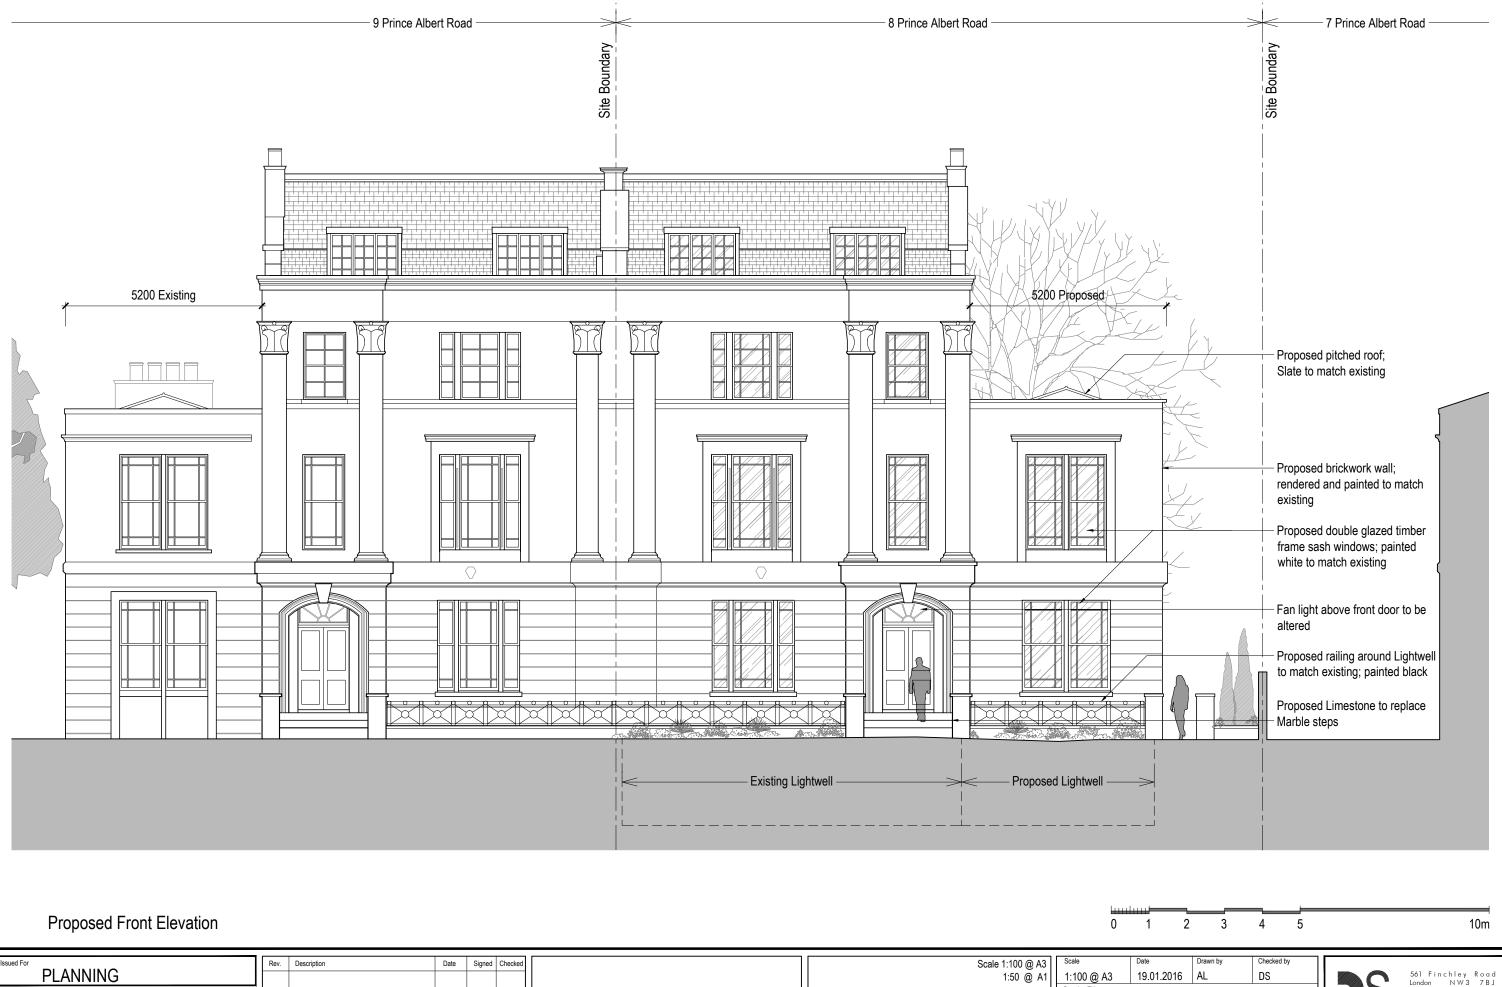

561 Finchley Road London NW3 7 B J Phone 020 7433 3939 Fax 020 7794 4279 Proposed Elevation Front Elevation General Notes: THIS DRAWING HAS BEEN PREPARED BY DS DESIGN SOLUTIONS AND THE DATA CONTAINED HEREIN MAY BE USED OR REPRODUCED ONLY WITH DS DESIGN SOLUTIONS' APPROVAL. Project no. 14/0313 8 Prince Albert Road Drawing no. Revision P02 London NW1 7SR