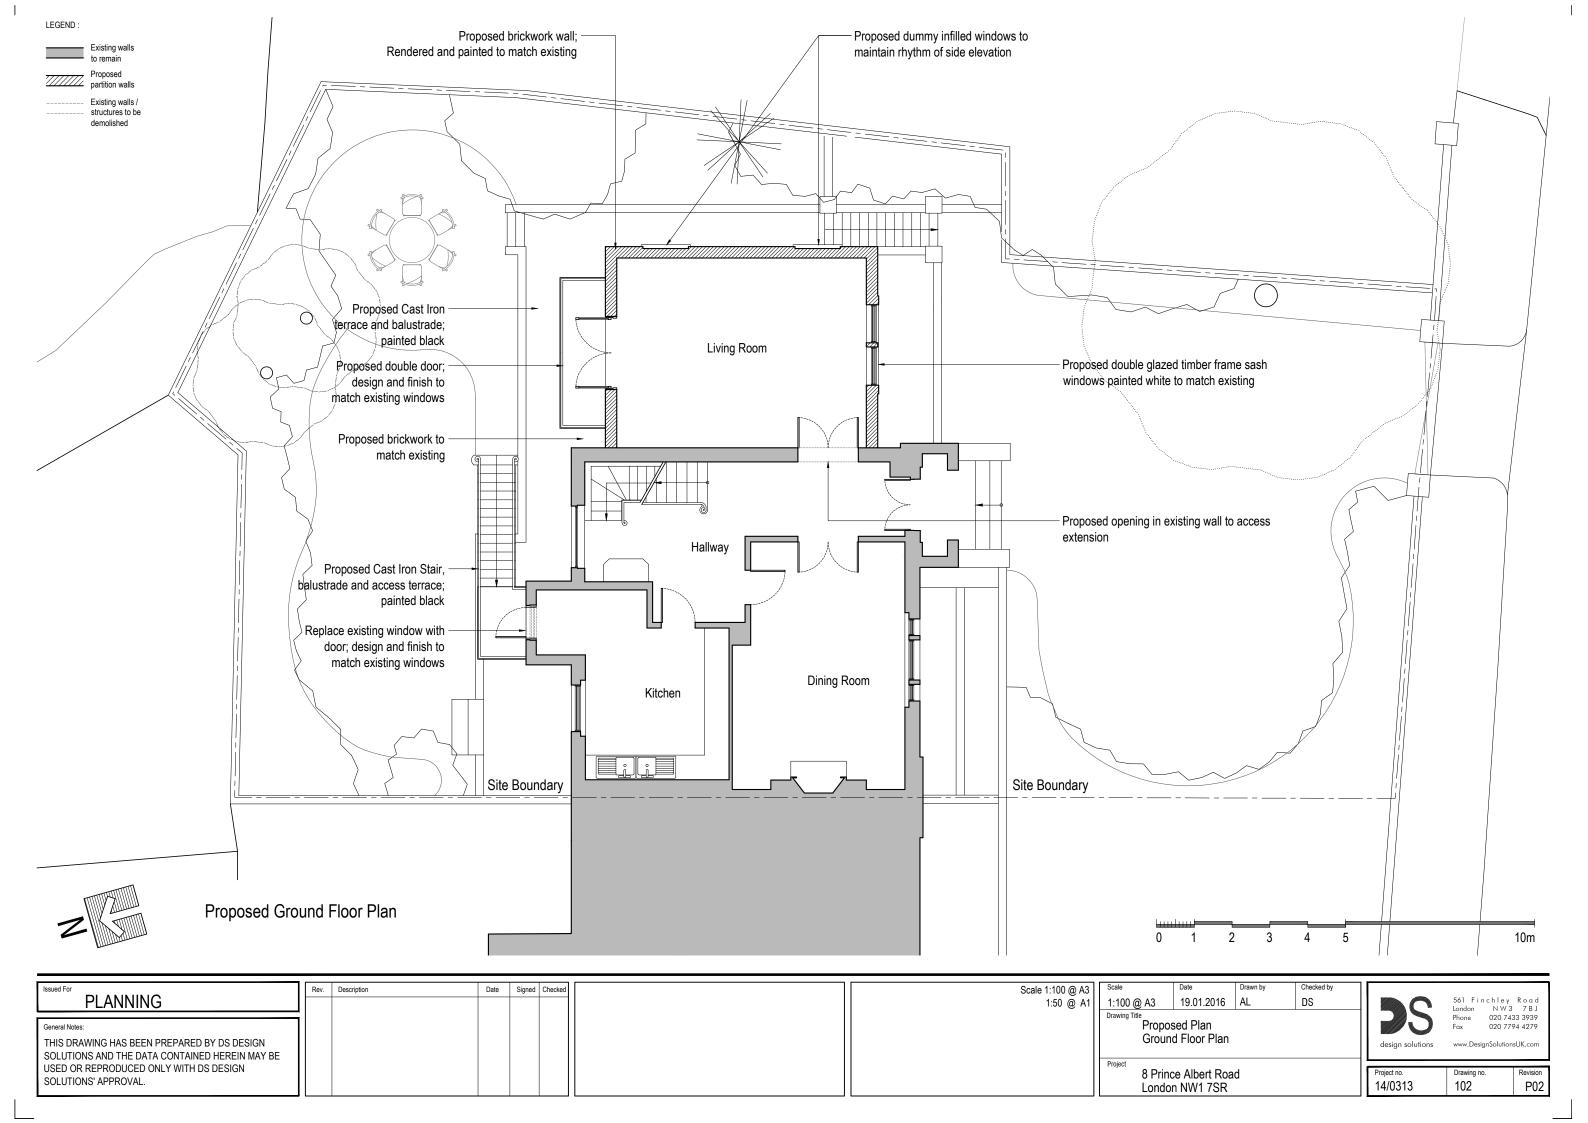

561 Finchley Road London NW3 7 B J Phone 020 7433 3939 Fax 020 7794 4279 Proposed Elevation Front Elevation General Notes: THIS DRAWING HAS BEEN PREPARED BY DS DESIGN SOLUTIONS AND THE DATA CONTAINED HEREIN MAY BE USED OR REPRODUCED ONLY WITH DS DESIGN SOLUTIONS' APPROVAL. Project no. 14/0313 8 Prince Albert Road Drawing no. Revision P02 London NW1 7SR