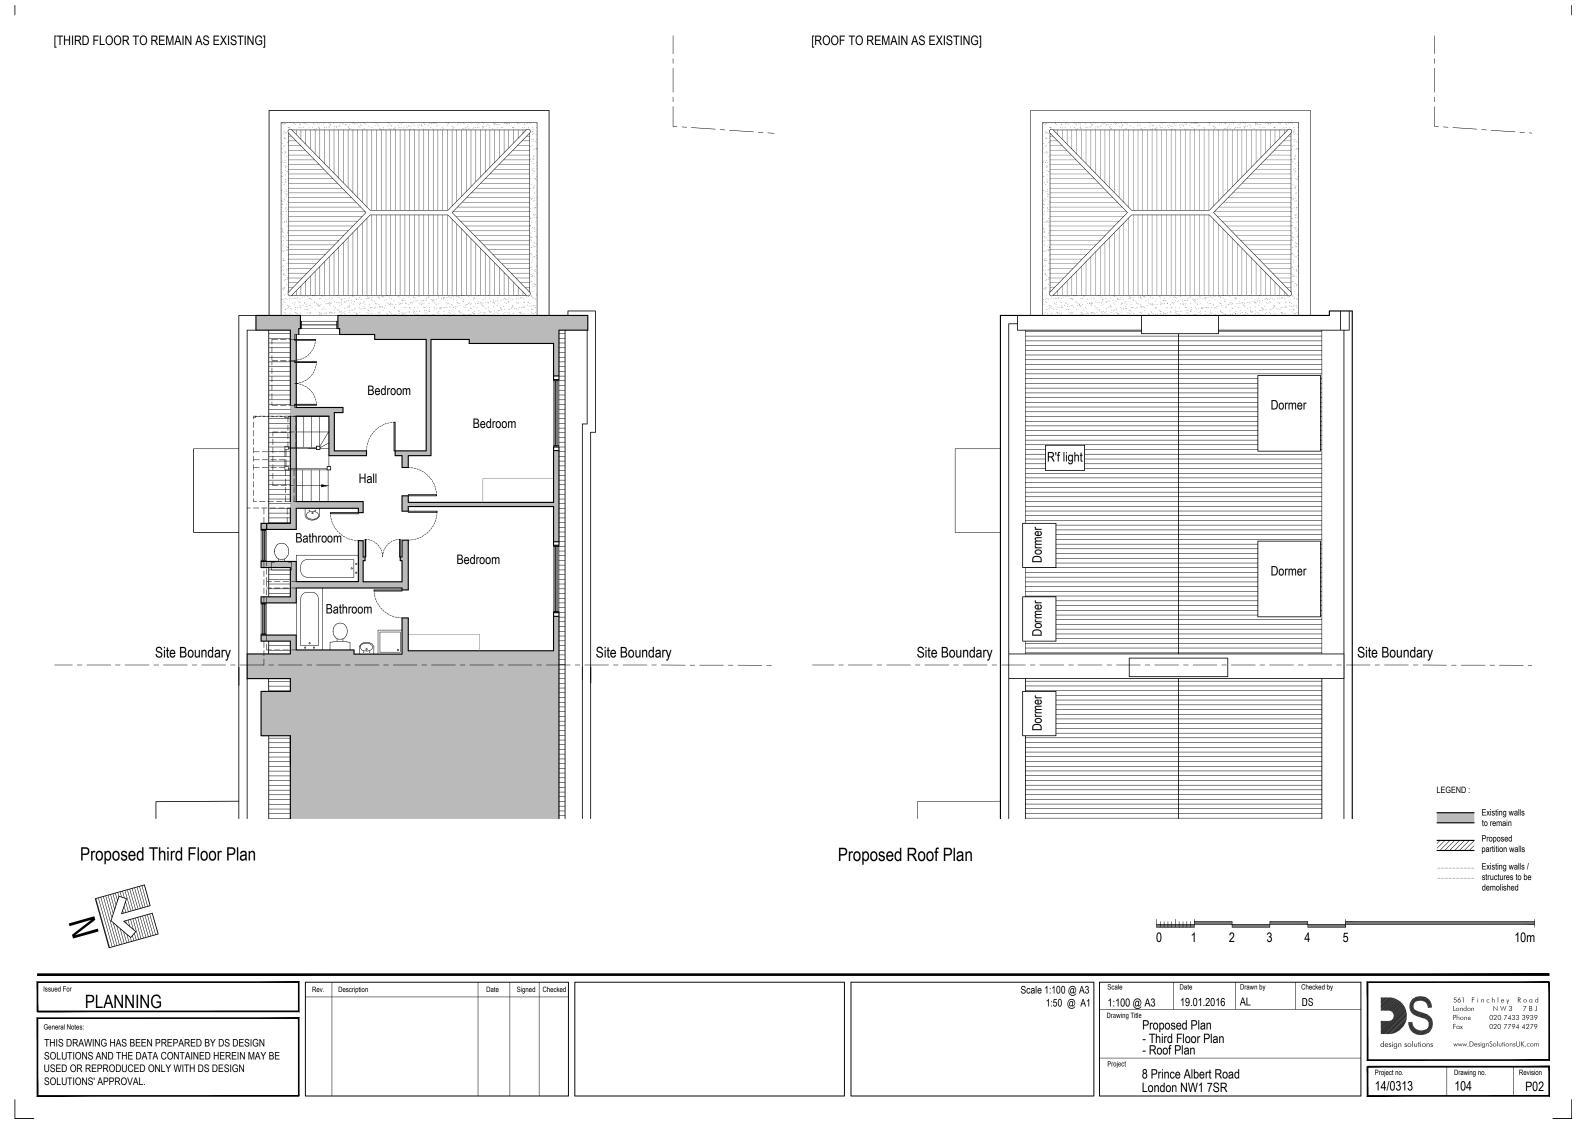

Existing Side Elevation 0 1 2 3 4 5 10m

Scale 1:100 @ A3 1:50 @ A1 Checked by Rev. Description Date Signed Checked 561 Finchley Road London NW3 7 B J Phone 020 7433 3939 Fax 020 7794 4279 **PLANNING** 19.01.2016 AL DS 1:100 @ A3 Existing Elevation
Side Elevations General Notes: THIS DRAWING HAS BEEN PREPARED BY DS DESIGN SOLUTIONS AND THE DATA CONTAINED HEREIN MAY BE USED OR REPRODUCED ONLY WITH DS DESIGN SOLUTIONS' APPROVAL. 8 Prince Albert Road London NW1 7SR Project no. 14/0313 Drawing no. 023 Revision P01











561 Finchley Road London NW3 7 B J Phone 020 7433 3939 Fax 020 7794 4279 Proposed Elevation Front Elevation General Notes: THIS DRAWING HAS BEEN PREPARED BY DS DESIGN SOLUTIONS AND THE DATA CONTAINED HEREIN MAY BE USED OR REPRODUCED ONLY WITH DS DESIGN SOLUTIONS' APPROVAL. Project no. 14/0313 8 Prince Albert Road Drawing no. Revision P02 London NW1 7SR