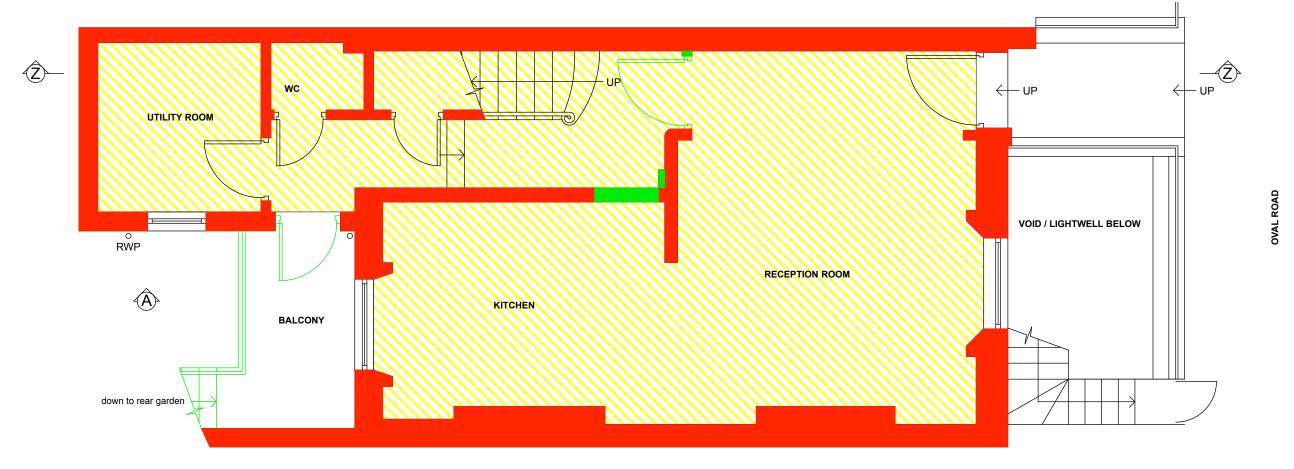

1 EXISTING LOWER GROUND FLOOR PLAN Scale: 1:50

| 1r | m 2n | n 3 | m 4r | m 5m |
|----|------|-----|------|------|
|    |      |     |      |      |
|    |      |     |      |      |

1 HISTORIC LOWER GROUND FLOOR PLAN Scale: 1:50

| ISSUE: | DATE:              | COMMENT:                     |                                      |
|--------|--------------------|------------------------------|--------------------------------------|
| -      | March 2016         | Issue for Planning & L       | isted building Consent               |
| Callen | der <b>Howorth</b> | Morelands<br>5-23 Old Street | T: 020 7336 8560<br>F: 020 7549 2152 |

| Callender <b>Howorth</b> | Morelands<br>5-23 Old Street<br>London EC1V | 1.02070-    |          |
|--------------------------|---------------------------------------------|-------------|----------|
| Job no.                  | Job title                                   |             |          |
| 1198                     | 4 OVAL ROAD                                 |             |          |
| Drawing no.              | Drawing title                               |             |          |
| 700H                     | HISTORIC L<br>FLOOR PLA                     | OWER GROUND | JND      |
| Scale                    | Size                                        | Drawn       | Revision |
| 1:50                     | A3                                          | GM          | _        |

works to be in accordance with relevant standards, British building codes, and other relevant codes, and with snufactuers recommendations and instructions. All dimensions to be checked on site. Do not scale from this drawing,