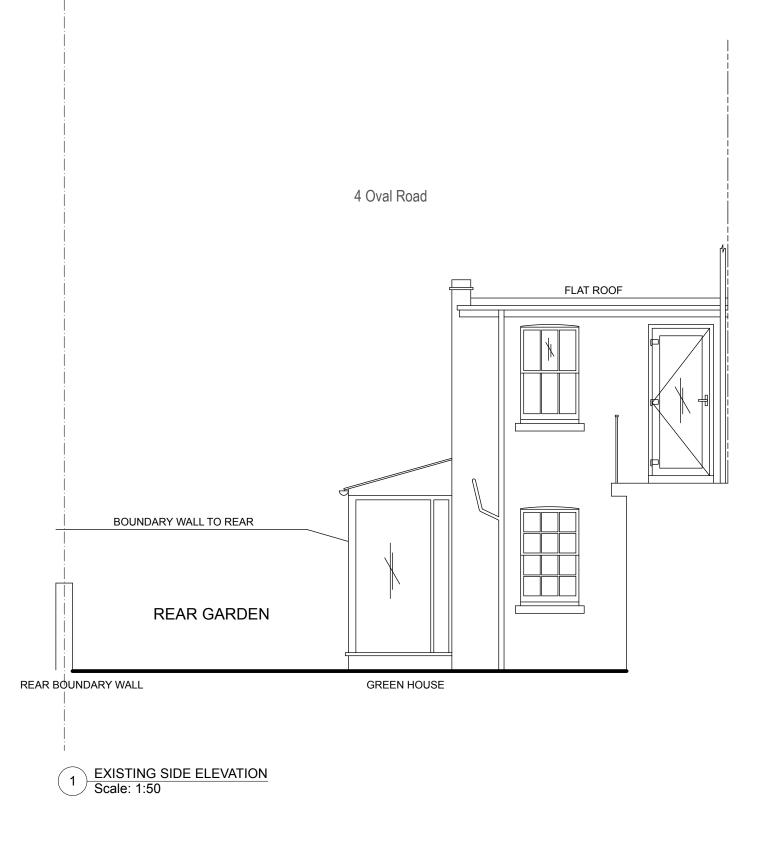

im 211 311 4111 311

1m 2m 3m 4m 5m

ISSUE: DATE: COMMENT:
- March 2016 Issue for Listed Building Consent

| CallenderHoworth | Morelands<br>5-23 Old Street<br>London EC1V 5 | 1.02070- |          |
|------------------|-----------------------------------------------|----------|----------|
| Job no.          | Job title                                     |          |          |
| 1198             | 4 OVA                                         | l roai   | )        |
| Drawing no.      | Drawing title                                 |          |          |
| 708              | EXISTING SIDE ELEVATION                       |          |          |
| Scale            | Size                                          | Drawn    | Revision |
| 1:50             | А3                                            | GM       | -        |

All works to be in accordance with relevant standards, British building codes, and other relevant codes, and with manufactuers recommendations and instructions. All dimensions to be checked on site. Do not scale from this drawing.