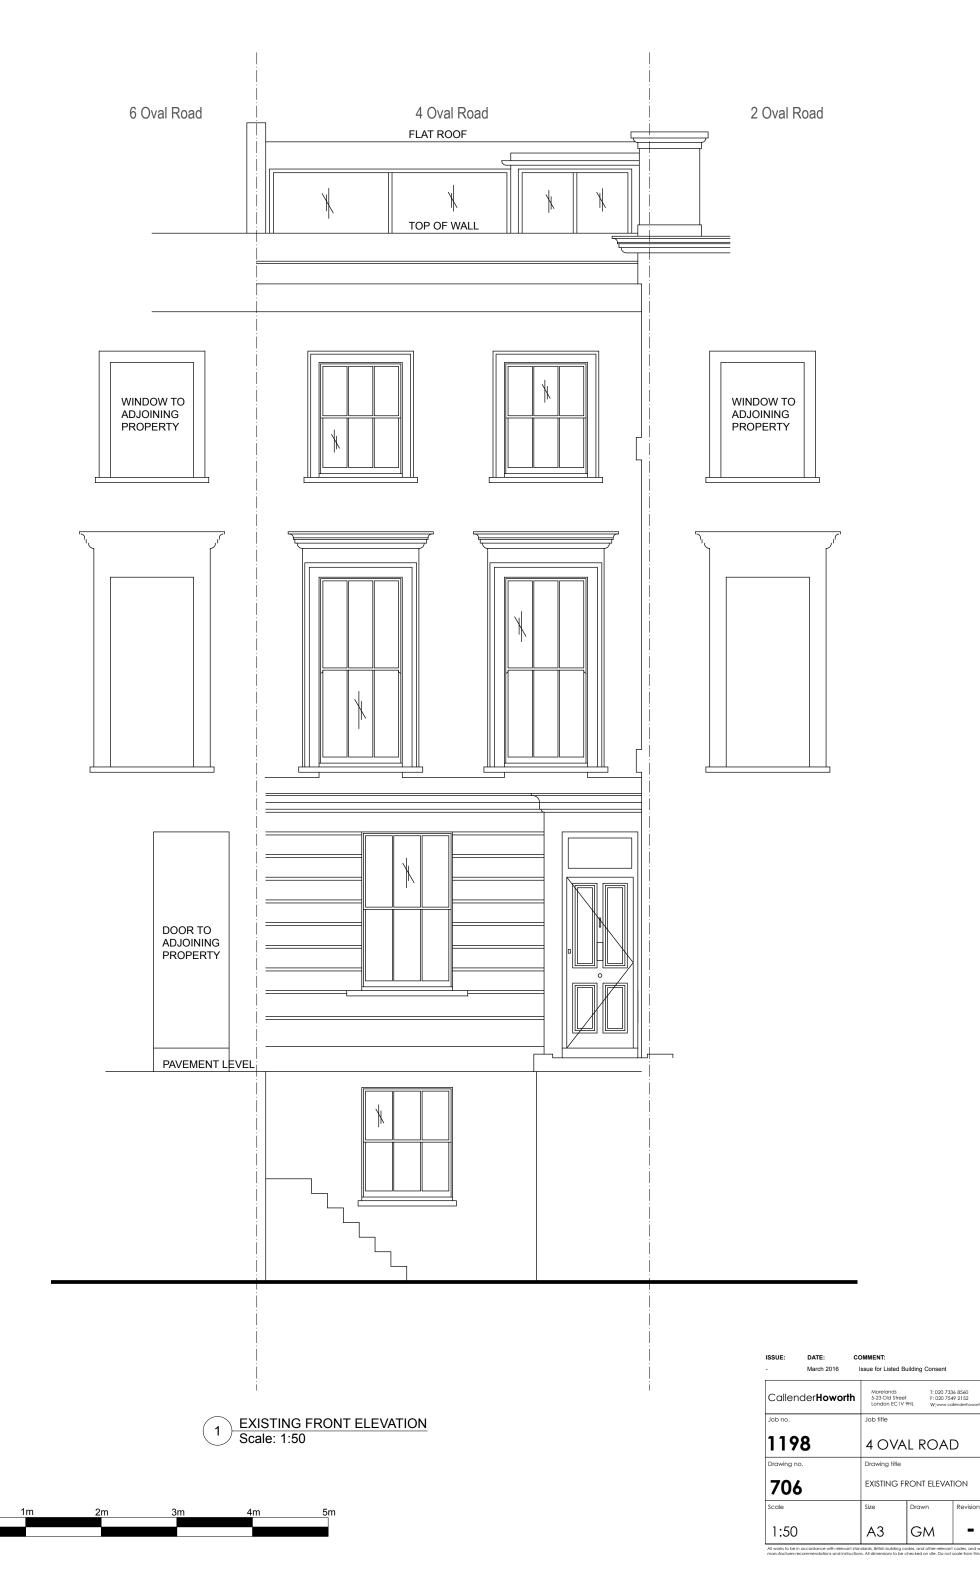

|                     |          |
| 1198             | 4 OVA                                         | l Roai              | )        |
| Drawing no.      | Drawing title                                 |                     |          |
| 705              | EXISTING SECTION                              |                     |          |
| Scale            | Size                                          | Drawn               | Revision |
| 1:50             | A1                                            | GM                  | -        |

All works to be in accordance with relevant standards, British building codes, and other relevant codes, and with manufactuers recommendations and instructions. All dimensions to be checked on sile. Do not scale from this drawing.





ISSUE: DATE: COMMENT:
- March 2016 Issue for Listed Building Consent

|                                                                                                                                                                                                                                        |                                             | •         |          |  |
|----------------------------------------------------------------------------------------------------------------------------------------------------------------------------------------------------------------------------------------|---------------------------------------------|-----------|----------|--|
| CallenderHoworth