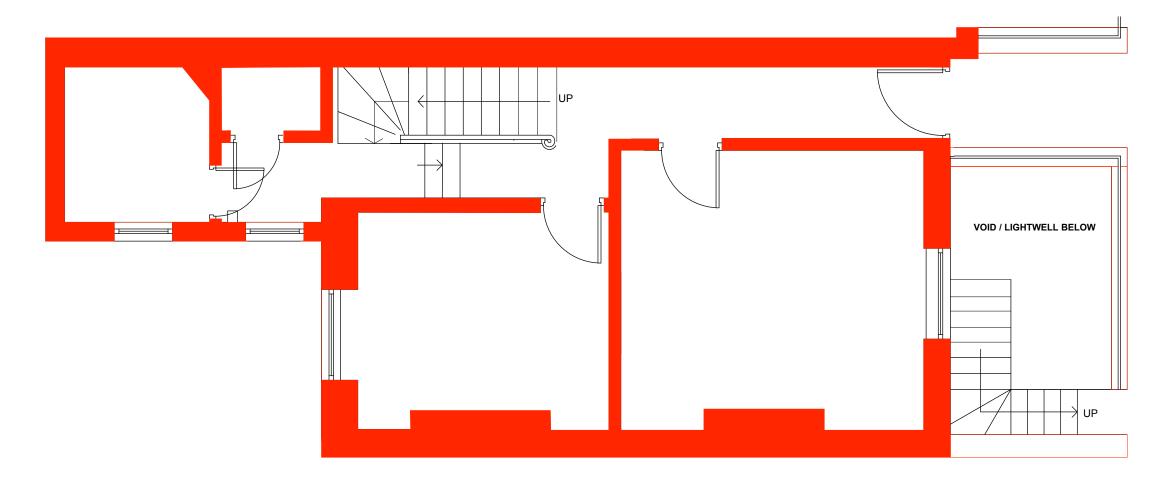

1 EXISTING FIRST FLOOR PLAN Scale: 1:50

| 1 | m 2ı | m 3 | m 4r | n 5m |
|---|------|-----|------|------|
|   |      |     |      |      |
|   |      |     |      |      |

| ISSUE: | DATE:    | COMMENT:          |
|--------|----------|-------------------|
| -      | 22.02.16 | Issue for Informa |

| Callender <b>Howorth</b> | Morelands                 |    |   |  |
|--------------------------|---------------------------|----|---|--|
| Job no.                  | Job title                 |    |   |  |
| 1198                     | 4 OVAL ROAD               |    |   |  |
| Drawing no.              | Drawing title             |    |   |  |
| 702                      | EXISTING FIRST FLOOR PLAN |    |   |  |
| Scale                    | Size Drawn Revision       |    |   |  |
| 1:50                     | A3                        | GM | - |  |