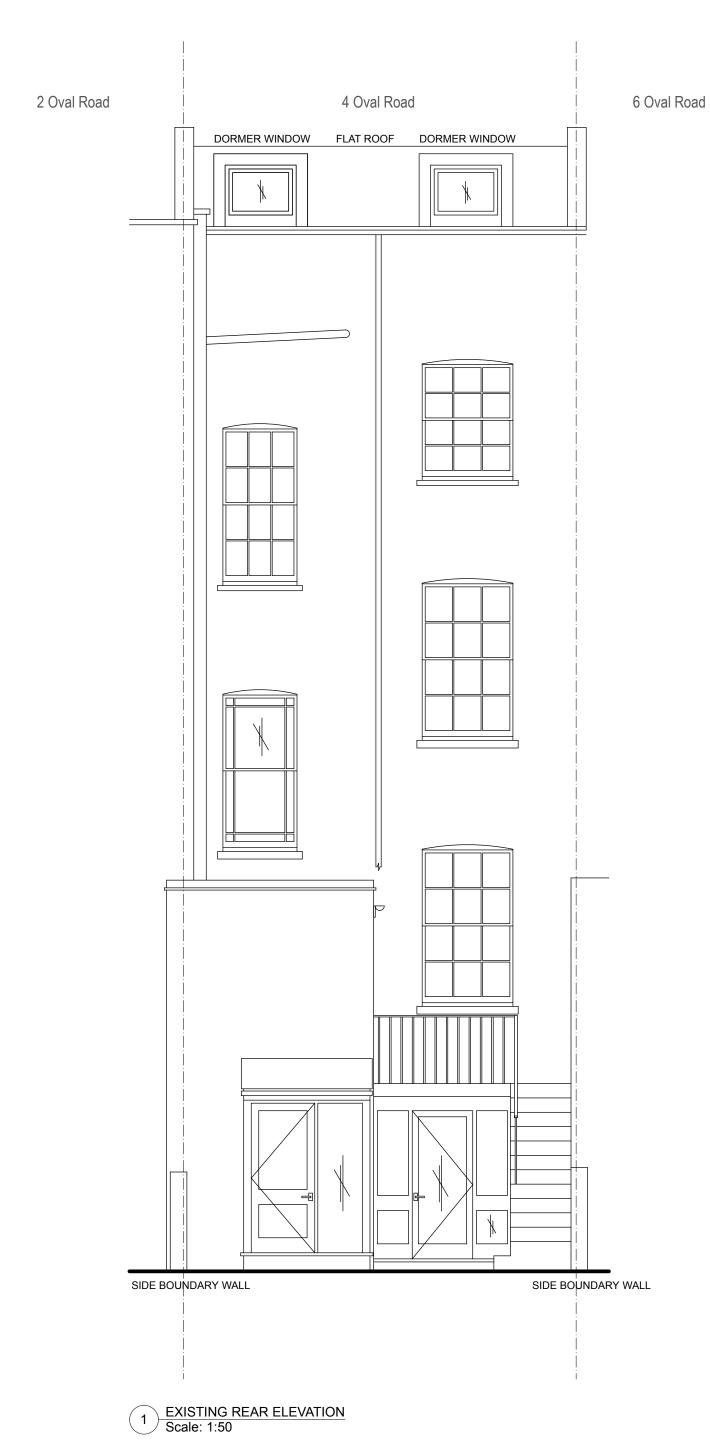

ISSUE: DATE: COMMENT:
- March 2016 Issue for Listed Building Consent

|                                                                                                                                                                                                                                        |                                             | •         |          |  |
|----------------------------------------------------------------------------------------------------------------------------------------------------------------------------------------------------------------------------------------|---------------------------------------------|-----------|----------|--|
| CallenderHoworth                                                                                                                                                                                                                       | Morelands<br>5-23 Old Street<br>London EC1V | 1.02070-  |          |  |
| Job no.                                                                                                                                                                                                                                | Job title                                   | Job title |          |  |
| 1198                                                                                                                                                                                                                                   | 4 OVA                                       | l roai    | )        |  |
| Drawing no.                                                                                                                                                                                                                            | Drawing title                               |           |          |  |
| 707                                                                                                                                                                                                                                    | EXISTING REAR ELEVATION                     |           |          |  |
| Scale                                                                                                                                                                                                                                  | Size                                        | Drawn     | Revision |  |
| 1:50                                                                                                                                                                                                                                   | А3                                          | GM        | -        |  |
| All works to be in accordance with relevant standards, British building codes, and other relevant codes, and with manufactuers recommendations and instructions. All dimensions to be checked on site. Do not scale from this drawing. |                                             |           |          |  |