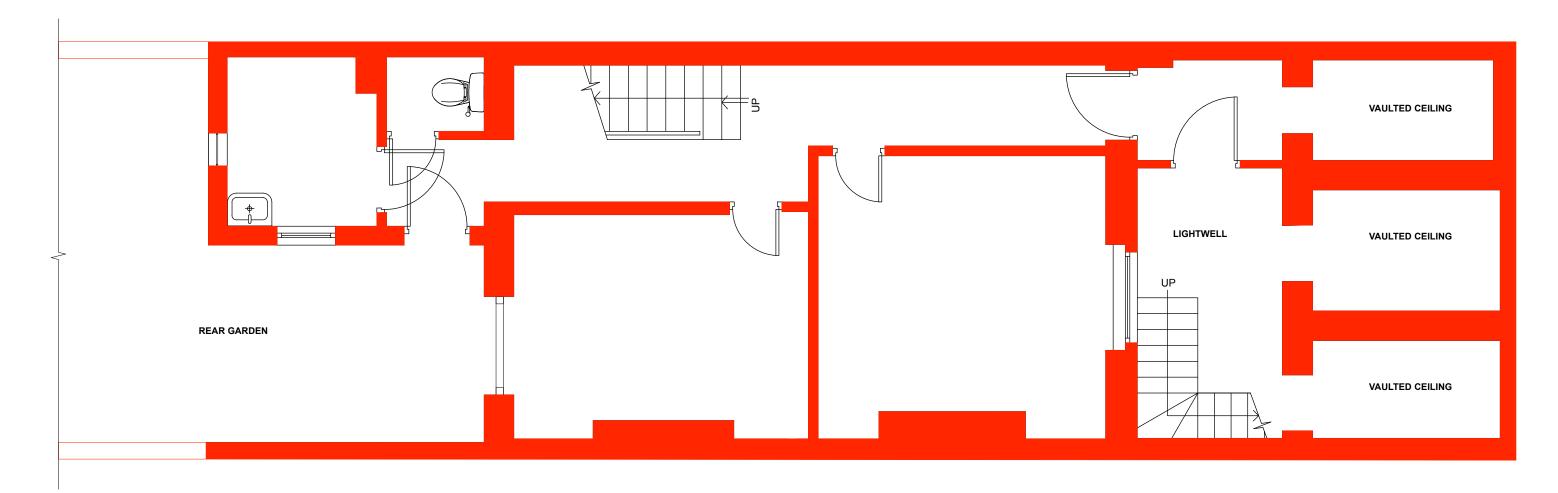

1 EXISTING LOWER GROUND FLOOR PLAN Scale: 1:50

| 1r | m 2n | n 3 | m 4r | m 5m |
|----|------|-----|------|------|
|    |      |     |      |      |
|    |      |     |      |      |

1 HISTORIC LOWER GROUND FLOOR PLAN Scale: 1:50