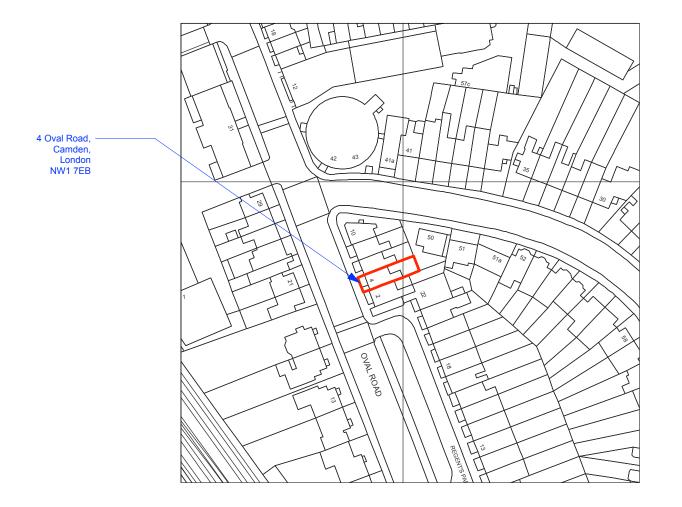

SITE BLOCK PLAN
Scale: 1:500

|                          | OMMENT:<br>Issue for Planning & Listed Building Consent                                                      |
|--------------------------|--------------------------------------------------------------------------------------------------------------|
| Callender <b>Howorth</b> | Morelands T: 020 7336 8560<br>5-23 Old Street F: 020 7549 2152<br>London EC1V 9HL W:www.callenderhoworth.com |
| Job no.                  | Job title                                                                                                    |
| 1198                     | 4 OVAL ROAD                                                                                                  |
| Drawing no.              | Drawing title                                                                                                |
| 711                      | BLOCK PLAN                                                                                                   |
|                          |                                                                                                              |

A3

ML

1:500