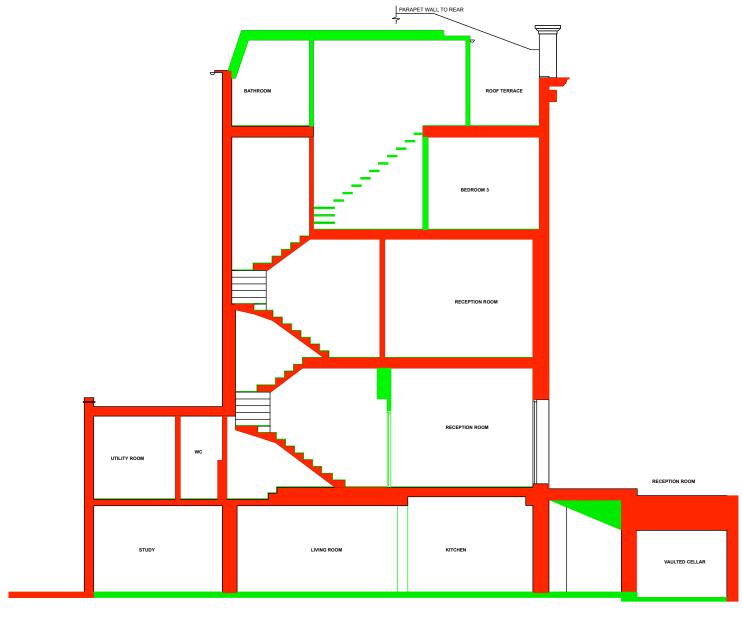

1 EXISTING SECTION 1.50

ISSUE: DATE: COMMENT:
- MARCH 2016 Issue for Planning & Listed building Con

| - MARCH 2016     | Issue for Planning                            | g & Listed building | Consent  |
|------------------|-----------------------------------------------|---------------------|----------|
| CallenderHoworth | Morelands<br>5-23 Old Street<br>London EC1V 5 | 1.02070-            |          |
| Job no.          | Job title                                     |                     |          |
| 1198             | 4 OVA                                         | l Roai              | )        |
| Drawing no.      | Drawing title                                 |                     |          |
| 705              | EXISTING SECTION                              |                     |          |
| Scale            | Size                                          | Drawn               | Revision |
| 1:50             | A1                                            | GM                  | -        |

All works to be in accordance with relevant standards, British building codes, and other relevant codes, and with manufactuers recommendations and instructions. All dimensions to be checked on sile. Do not scale from this drawing.