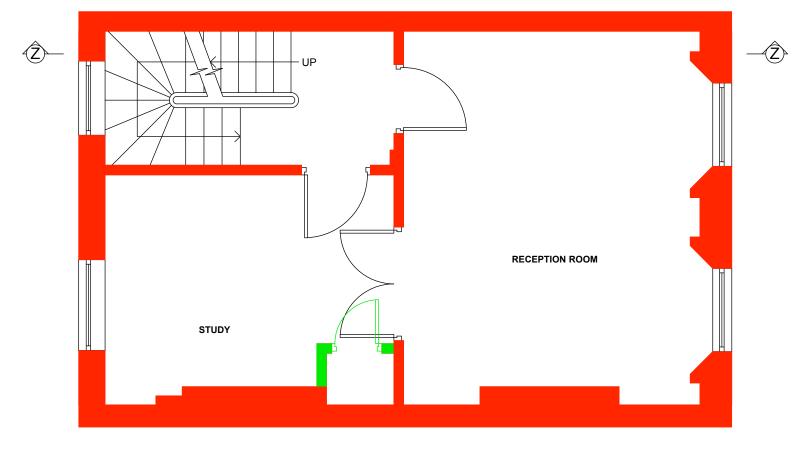

Il works to be in accordance with relevant standards, British building codes, and other relevant codes, and with

1 HISTORIC FIRST FLOOR PLAN Scale: 1:50

ISSUE: DATE: COMMENT:
- March 2016 Issue for Pla

March 2016 Issue for Planning & Listed building Consent

| CallenderHoworth | Morelands<br>5-23 Old Street<br>London ECTV 5 | 1.02070-  |          |  |
|------------------|-----------------------------------------------|-----------|----------|--|
| Job no.          | Job title                                     | Job title |          |  |
| 1198             | 4 OVAL ROAD                                   |           |          |  |
| Drawing no.      | Drawing title                                 |           |          |  |
| 702H             | HISTORIC FIRST FLOOR PLAN                     |           | PLAN     |  |
| Scale            | Size                                          | Drawn     | Revision |  |
| 1:50             | A3                                            | GM        | -        |  |

I works to be in accordance with relevant standards, British building codes, and other relevant codes, and with couldn't user recommendations and instructions. All climensons to be checked on site. Do not scale from this drawing