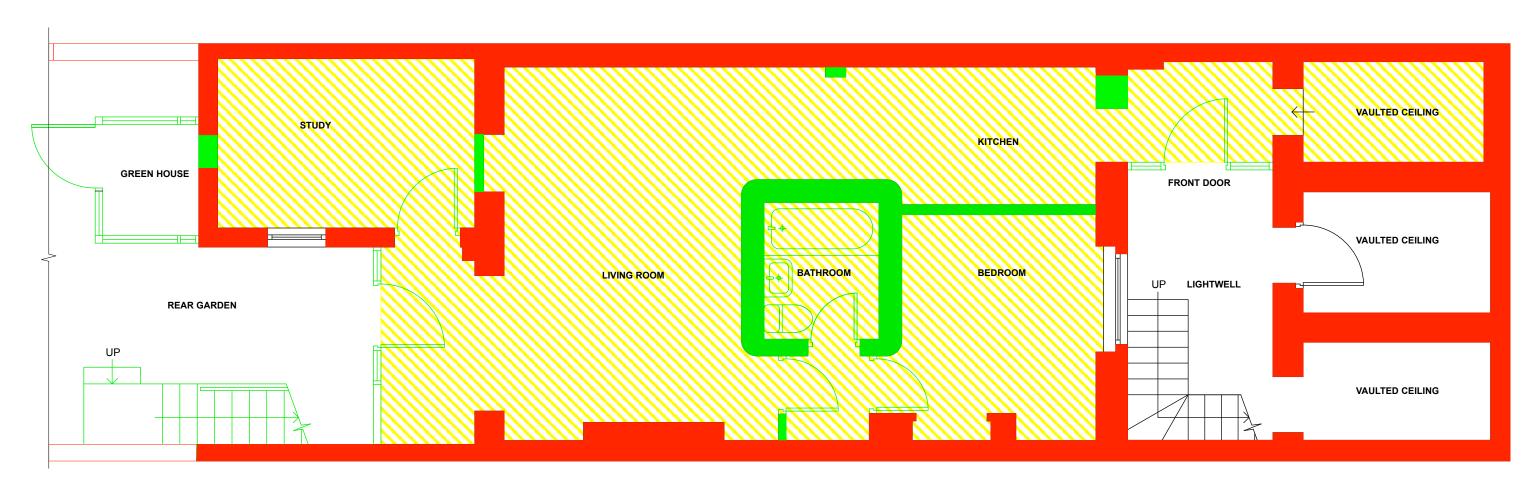

1 EXISTING LOWER GROUND FLOOR PLAN Scale: 1:50

| 1r | m 2n | n 3 | m 4r | m 5m |
|----|------|-----|------|------|
|    |      |     |      |      |
|    |      |     |      |      |

1 HISTORIC LOWER GROUND FLOOR PLAN Scale: 1:50