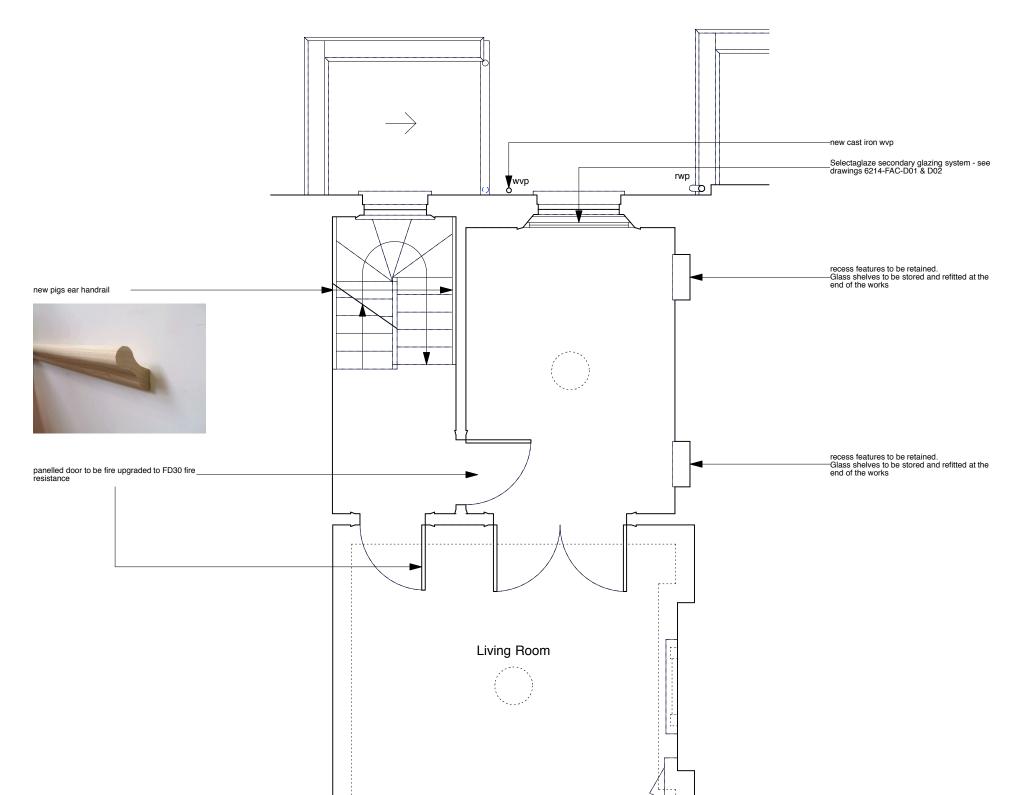

All vertical blinds on first floor to be removed and stored during the course of works.

Rev A - 05/04/16 - secondary glazing & handrails added

| PROJECT 5<br>ARCHITECTURE LLP<br>8 Waterson Street<br>London E2 8HL<br>T: +44 (0)20 7739 9131<br>F: +44 (0)20 7739 3687<br>E: info@p5a.co.uk | job title<br>64 FREDERICK STREET, LONDON WC1X 0ND | <sup>scale</sup><br>1:50 @ A3 | <sup>drawn</sup> | drawing no.<br>6214-FS64-P03A |
|----------------------------------------------------------------------------------------------------------------------------------------------|---------------------------------------------------|-------------------------------|------------------|-------------------------------|
|                                                                                                                                              | <sup>drawing</sup><br>FIRST FLOOR PLAN - PROPOSED | <sup>date</sup><br>JULY 2015  | checked          |                               |