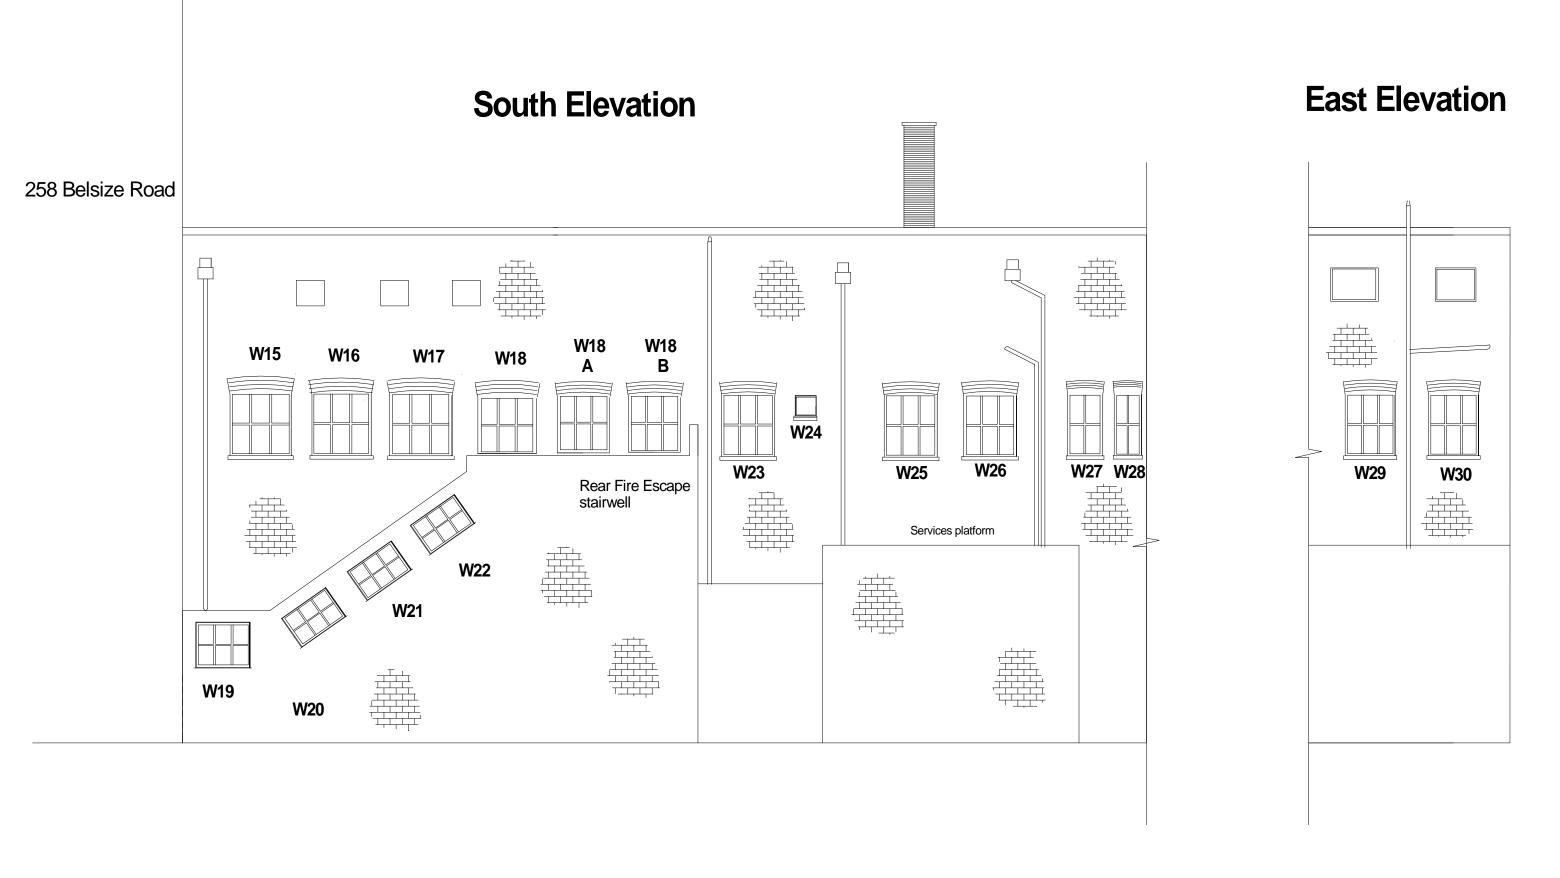

NOTE:- AC Units not shown for clarity - see photos

|  | northwood | RICS                                                                                                                          | Client:   | Silverstone Properties Ltd.            | Date:     | April 2016 | Scale: | 1:100 @ A3 |
|--|-----------|-------------------------------------------------------------------------------------------------------------------------------|-----------|----------------------------------------|-----------|------------|--------|------------|
|  |           | chartered building surveyors<br>Tel: 020 8905 7505<br>Fax: 020 8205 5374<br>Symal House, 423 Edgware Road,<br>London, NW9 0HU | Location: | Omni House, 252 Belsize Road, NW6 4BT  | 40.040.07 |            |        |            |
|  |           |                                                                                                                               | Title:    | South and East Elevation - As Proposed | Dwg. No   | o.: 16-013 | -07    |            |