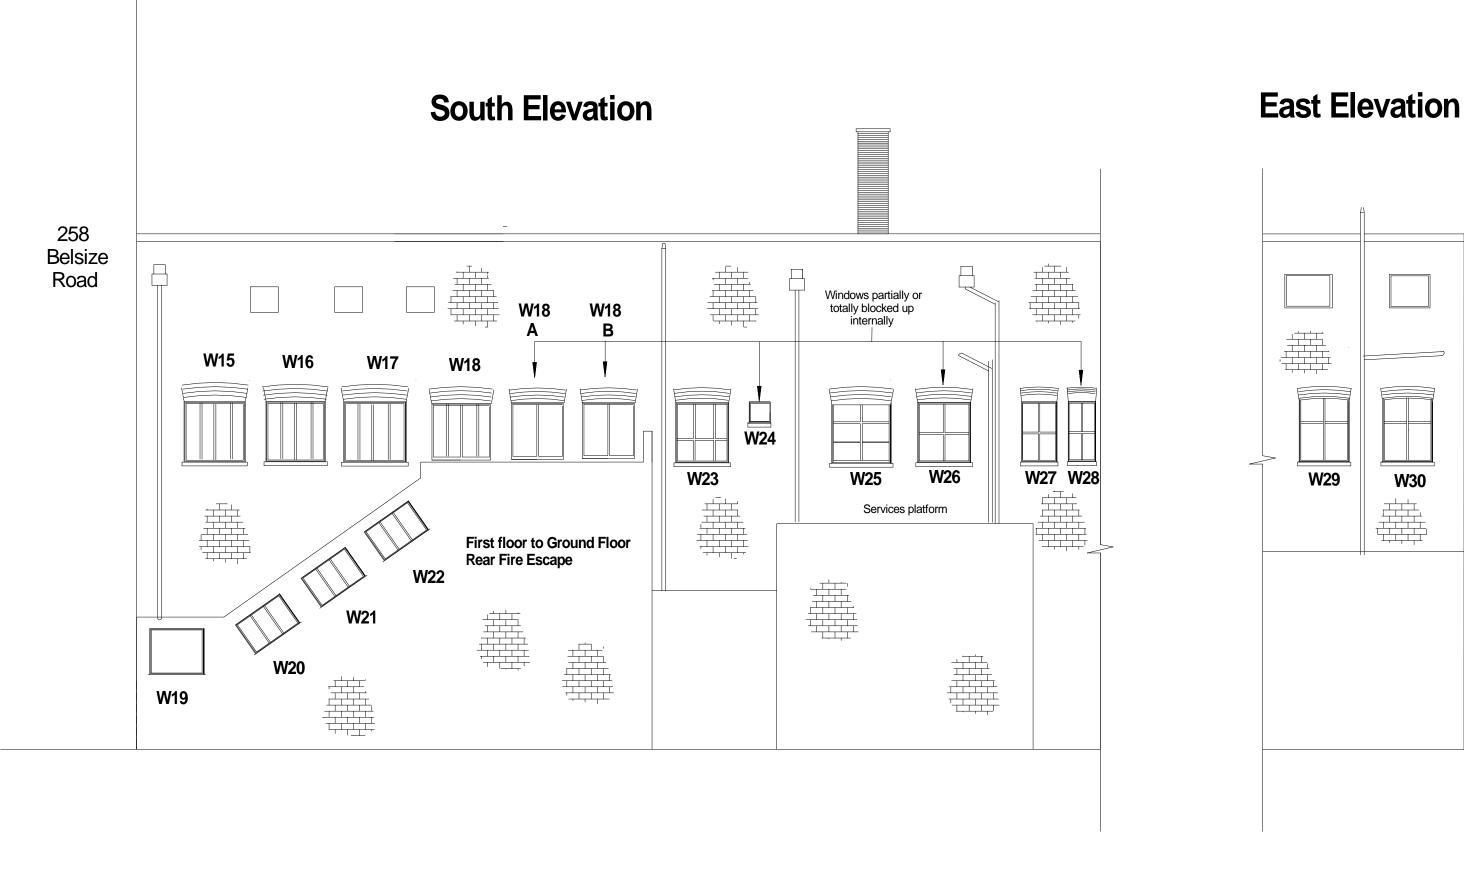

**South and East Elevation - As Existing** 

NOTE:- AC Units not shown for clarity - see photos

|                     | ( RICS                                                                                                            | Client:   | Silverstone Properties Ltd.            | Date:             | April 2016 | Scale: | 1:100 @ A3 |
|---------------------|-------------------------------------------------------------------------------------------------------------------|-----------|----------------------------------------|-------------------|------------|--------|------------|
| northwood<br>carter | chartered building surveyors Tel: 020 8905 7505 Fax: 020 8205 5374 Symal House, 423 Edgware Road, London, NW9 0HU | Location: | Omni House, 252 Belsize Road, NW6 4BT  | 10.010.05         |            |        |            |
|                     |                                                                                                                   | Title:    | South and East Elevation - As Existing | Dwg. No.: 16-013- |            | 3-05   | 05         |