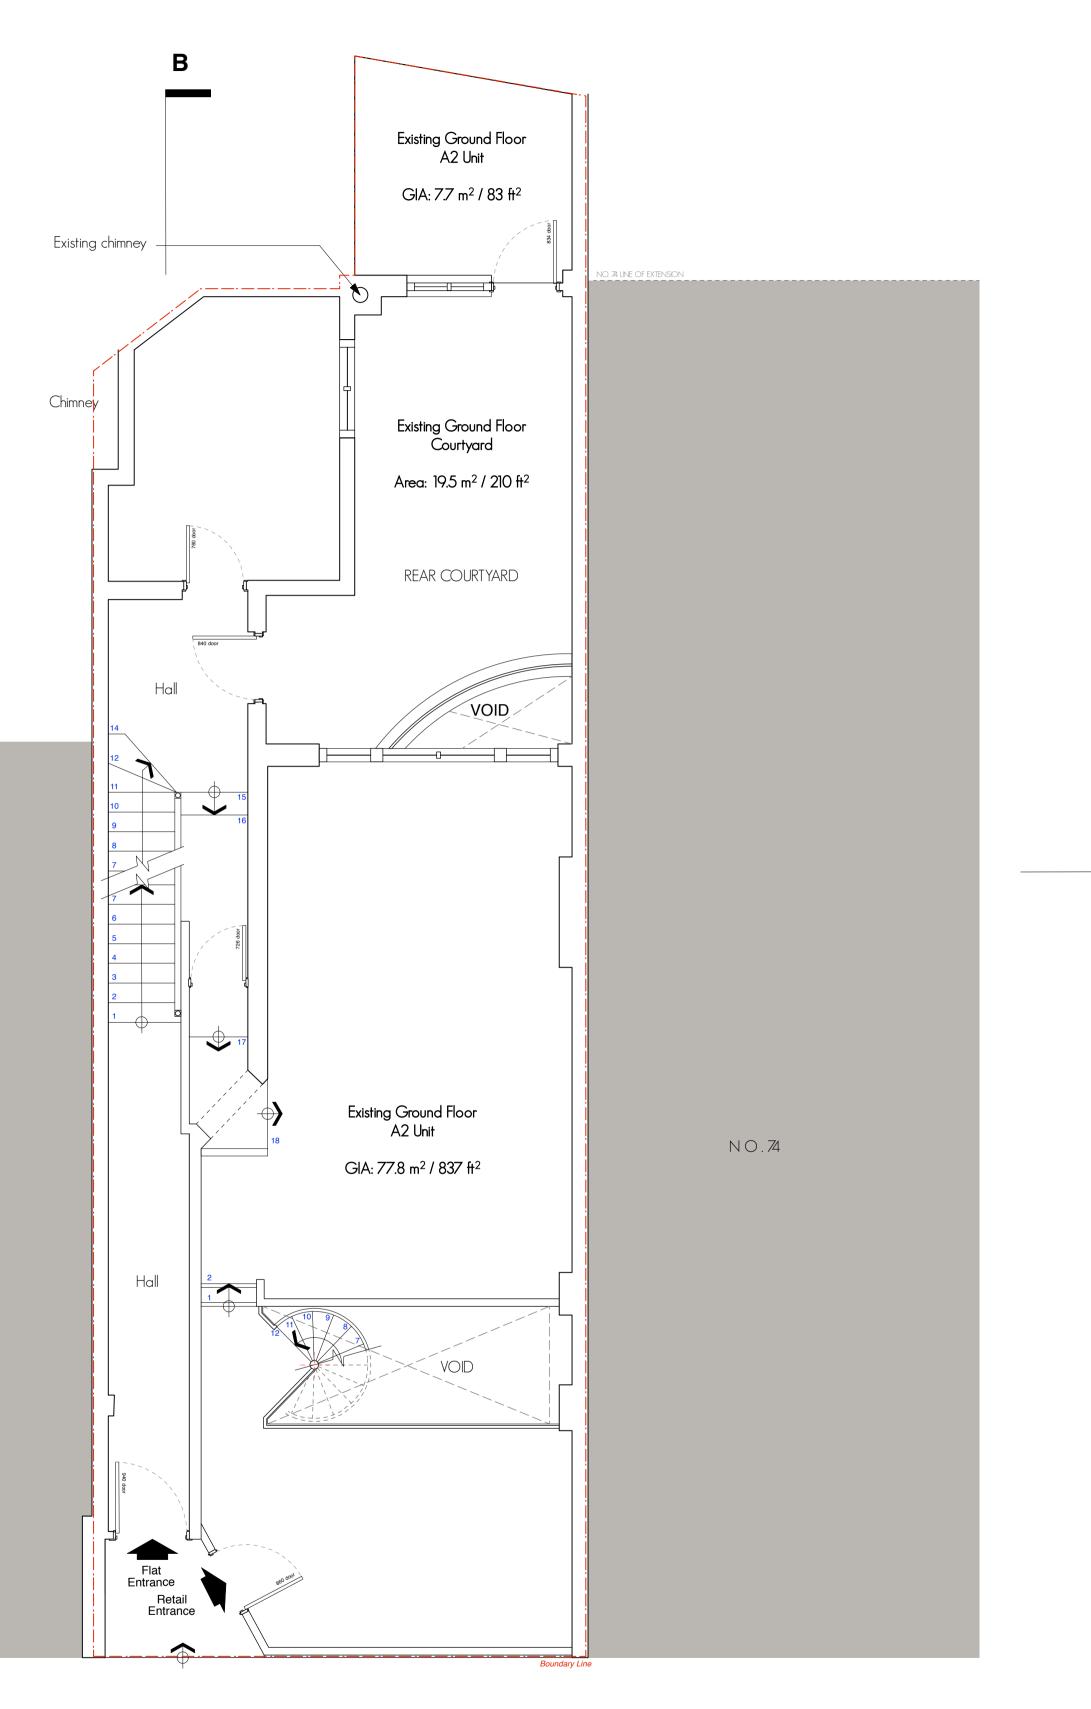

HAVERSTOCK HILL

В

| A 11.02.16 B2 unit relative rev. date notes                                                                                                                 | abled as A2 unit.                                                                                                                                                                                                                          |
|-------------------------------------------------------------------------------------------------------------------------------------------------------------|------------------------------------------------------------------------------------------------------------------------------------------------------------------------------------------------------------------------------