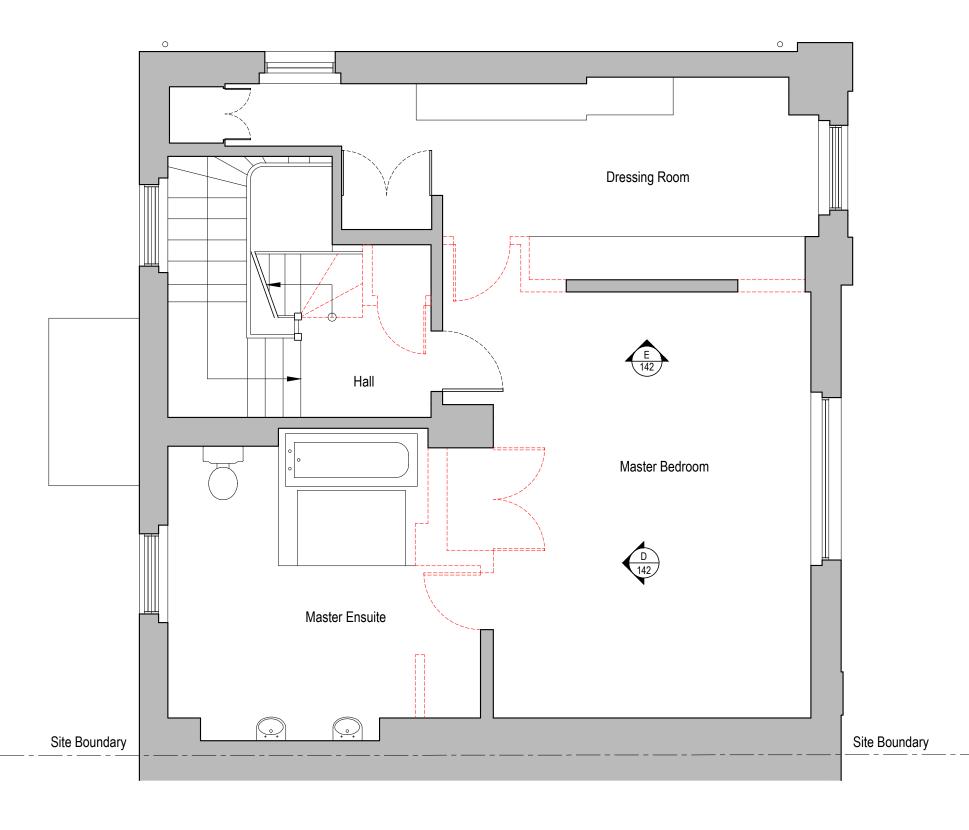

Existing Elevation F - Ground Floor Dining Room

Existing Elevation C - First Floor Living Room

Proposed Elevation F - Ground Floor Dining Room

Proposed Elevation C - First Floor Living Room

Existing Elevation D - Second Floor Master Bedroom

Proposed Elevation D - Second Floor Master Bedroom

Existing Elevation E - Second Floor Master Bedroom

Proposed Elevation E - Second Floor Master Bedroom

| PLANNING                                                                                                | Rev. Description Date | Signed Checked |  | Scale Date Drawn by 1:25 @ A1 19.01.2016 AL              | Checked by DS | 1 1/1/1/1/1/1/1/1/1/1/1/1/1/1/1/1/1/1/1 |             | v <sup>′</sup> 3 7BJ                  |
|---------------------------------------------------------------------------------------------------------|-----------------------|----------------|--|----------------------------------------------------------|---------------|-----------------------------------------|-------------|---------------------------------------|
| General Notes:  THIS DRAWING HAS BEEN PREPARED BY DS DESIGN SOLUTIONS AND THE DATA CONTAINED HEREIN MAY |                       |                |  | Existing & Proposed Internal Elevations Elevations C & D |               | design solutions                        | Fax 020 7   | 7433 3939<br>7794 4279<br>tionsUK.com |
| BE USED OR REPRODUCED ONLY WITH DS DESIGN SOLUTIONS' APPROVAL.                                          |                       |                |  | 8 Prince Albert Road<br>London NW1 7SR                   |               | Project no. 16/0313                     | Drawing no. | Revision 01                           |