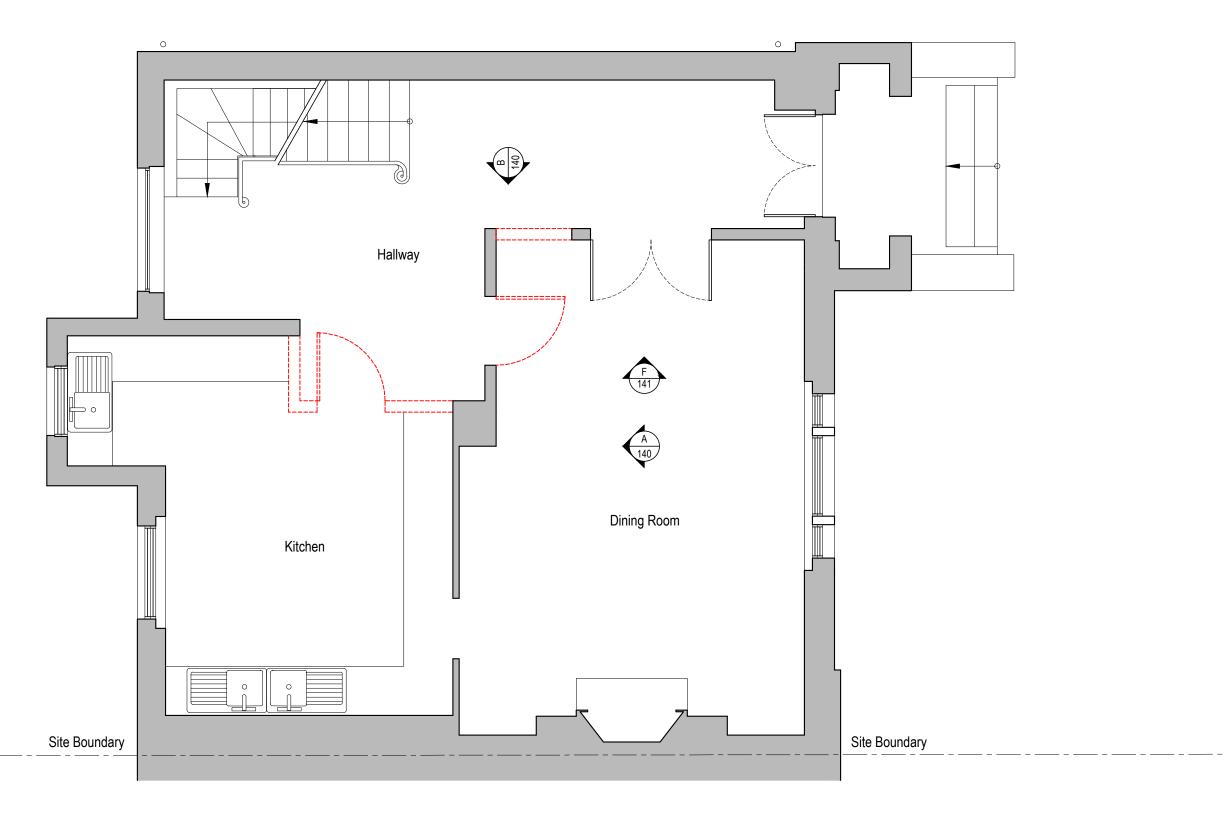

Proposed Ground Floor GA Plan Scale 1:50 @ A3

| 3                            | Rev. | Description | Date | Signed | Checked | Scale     | Date          | Drawn by | Checked by |                  |    |
|------------------------------|------|-------------|------|--------|---------|-----------|---------------|----------|------------|------------------|----|
|                              |      |             |      |        |         | 1:50 @ A3 | 19.01.2016    | ME       | DS         |                  |    |
|                              |      |             |      |        |         | Propo     | sed Plan      |          |            |                  |    |
| N PREPARED BY DS DESIGN      |      |             |      |        |         | Grour     | nd Floor GA F | Plan     |            | design solutions | ıs |
| DATA CONTAINED HEREIN MAY BE |      |             |      |        |         | Desired   |               |          |            |                  | _  |
| ICED ONLY WITH DS DESIGN     |      |             |      |        |         | 8 Prin    | ce Albert Roa | ad       |            | Project no.      | _  |
| DVAL.                        |      |             |      |        |         |           | on NW1 7SR    |          |            | 14/0313          |    |