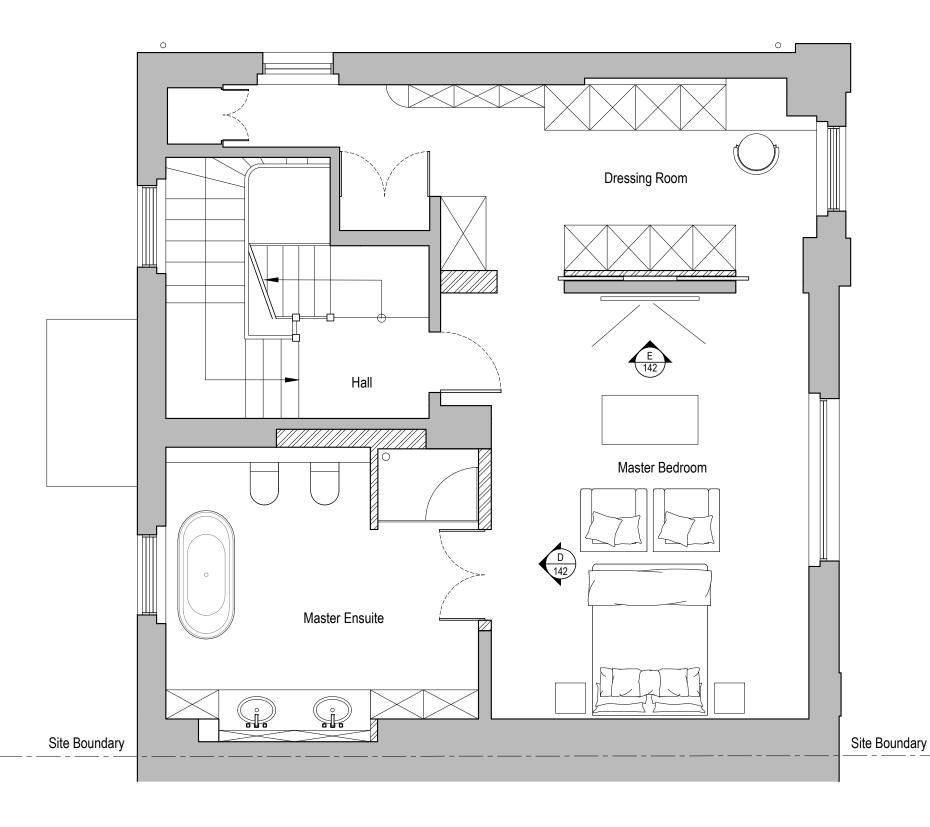

Proposed Elevation D - Second Floor Master Bedroom

Existing Elevation E - Second Floor Master Bedroom

Proposed Elevation E - Second Floor Master Bedroom

| PLANNING                                                                                                | Rev. Description Date | Signed Checked |  | Scale Date Drawn by 1:25 @ A1 19.01.2016 AL              | Checked by DS | 1 1/1/1/1/1/1/1/1/1/1/1/1/1/1/1/1/1/1/1 |             | v <sup>′</sup> 3 7BJ                  |
|---------------------------------------------------------------------------------------------------------|-----------------------|----------------|--|----------------------------------------------------------|---------------|-----------------------------------------|-------------|---------------------------------------|
| General Notes:  THIS DRAWING HAS BEEN PREPARED BY DS DESIGN SOLUTIONS AND THE DATA CONTAINED HEREIN MAY |                       |                |  | Existing & Proposed Internal Elevations Elevations C & D |               | design solutions                        | Fax 020 7   | 7433 3939<br>7794 4279<br>tionsUK.com |
| BE USED OR REPRODUCED ONLY WITH DS DESIGN SOLUTIONS' APPROVAL.                                          |                       |                |  | 8 Prince Albert Road<br>London NW1 7SR                   |               | Project no. 16/0313                     | Drawing no. | Revision 01                           |