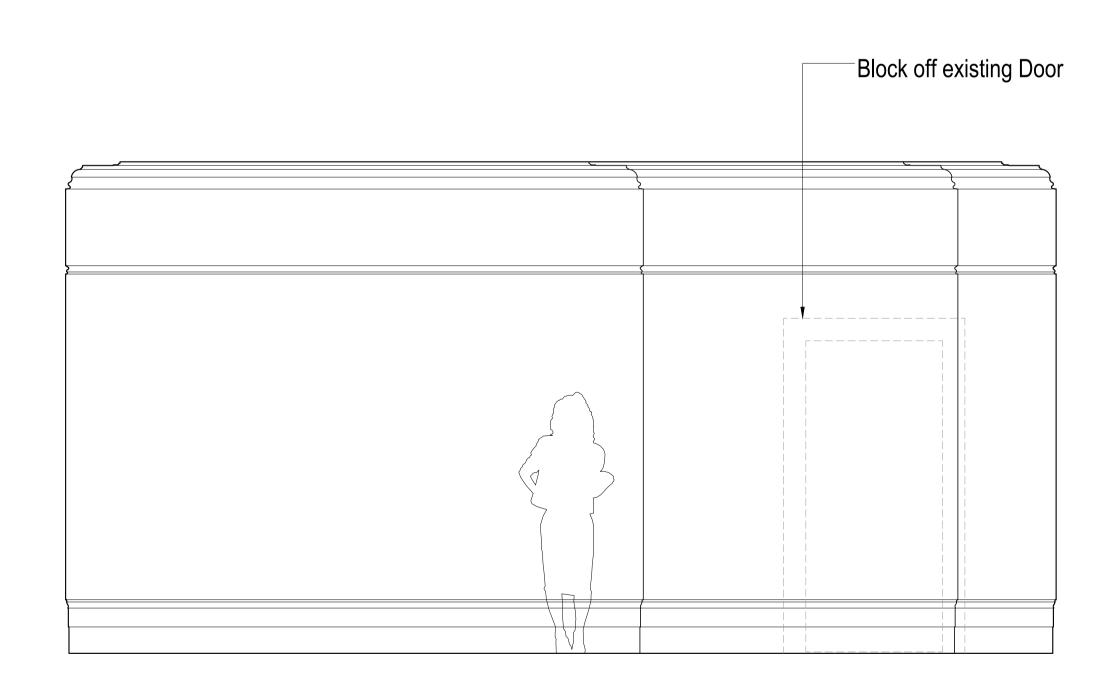

Existing Elevation A - Ground Floor Dining Room

Proposed Elevation A - Ground Floor Dining Room

Existing Elevation B - Ground Floor Hall

Proposed Elevation B - Ground Floor Hall

| PLANNING    Rev.   Description   Date   Signed   Checks                                                 |                                                          | 561 Finchley Road<br>London NW3 7BJ                                                       |
|---------------------------------------------------------------------------------------------------------|----------------------------------------------------------|-------------------------------------------------------------------------------------------|
| General Notes:  THIS DRAWING HAS BEEN PREPARED BY DS DESIGN SOLUTIONS AND THE DATA CONTAINED HEREIN MAY | Existing & Proposed Internal Elevations Elevations A & B | Phone 020 7433 3939 Fax 020 7794 4279 design solutions www.DesignSolutionsUK.com          |
| BE USED OR REPRODUCED ONLY WITH DS DESIGN SOLUTIONS' APPROVAL.                                          | 8 Prince Albert Road<br>London NW1 7SR                   | Project no.         Drawing no.         Revision           16/0313         140         02 |