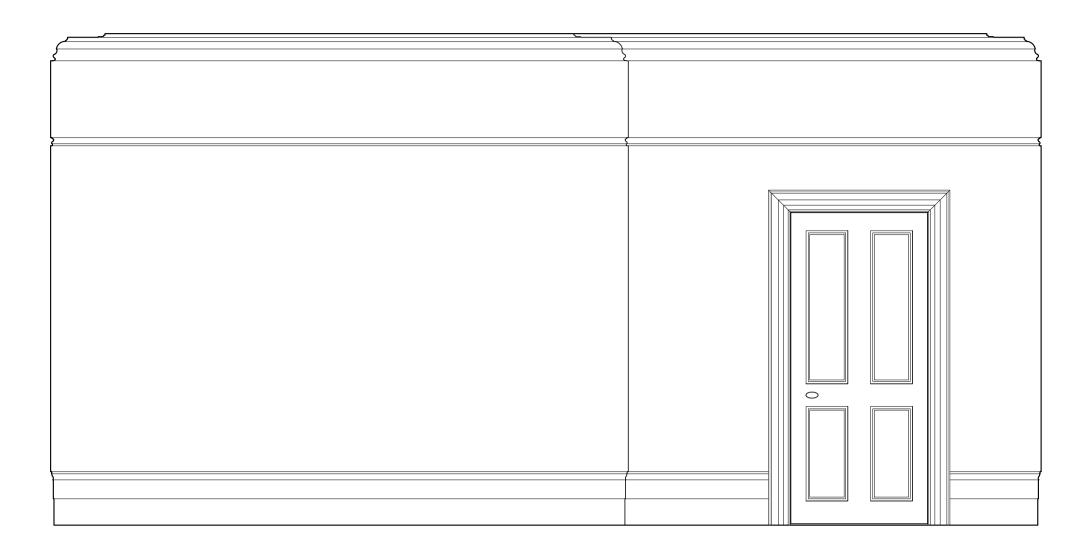

Existing Elevation A - Ground Floor Dining Room

Proposed Elevation A - Ground Floor Dining Room

Existing Elevation B - Ground Floor Hall

Proposed Elevation B - Ground Floor Hall

| PLANNING    Rev.   Description   Date   Signed   Checks                                                 |                                                          | 561 Finchley Road<br>London NW3 7BJ                                                       |
|---------------------------------------------------------------------------------------------------------|----------------------------------------------------------|-------------------------------------------------------------------------------------------|
| General Notes:  THIS DRAWING HAS BEEN PREPARED BY DS DESIGN SOLUTIONS AND THE DATA CONTAINED HEREIN MAY | Existing & Proposed Internal Elevations Elevations A & B | Phone 020 7433 3939 Fax 020 7794 4279 design solutions www.DesignSolutionsUK.com          |
| BE USED OR REPRODUCED ONLY WITH DS DESIGN SOLUTIONS' APPROVAL.                                          | 8 Prince Albert Road<br>London NW1 7SR                   | Project no.         Drawing no.         Revision           16/0313         140         02 |