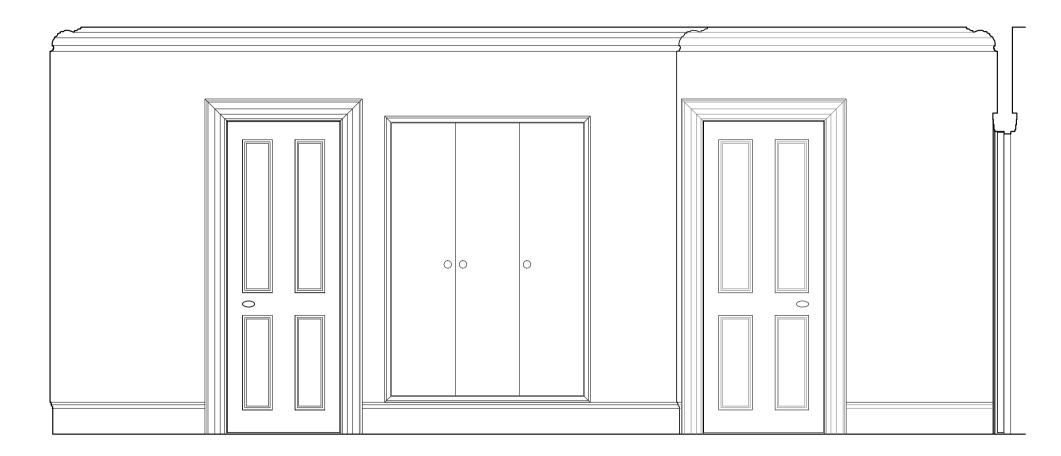

Existing Elevation F - Ground Floor Dining Room

Existing Elevation C - First Floor Living Room

Proposed Elevation F - Ground Floor Dining Room

Proposed Elevation C - First Floor Living Room

Existing Elevation D - Second Floor Master Bedroom

Proposed Elevation D - Second Floor Master Bedroom

Existing Elevation E - Second Floor Master Bedroom

Proposed Elevation E - Second Floor Master Bedroom

| PLANNING                                                                                                | Rev. Description Date | Signed Checked |  | Scale Date Drawn by 1:25 @ A1 19.01.2016 AL              | Checked by DS | 1 1/1/1/1/1/1/1/1/1/1/1/1/1/1/1/1/1/1/1 |             | v <sup>′</sup> 3 7BJ                  |
|---------------------------------------------------------------------------------------------------------|-----------------------|----------------|--|----------------------------------------------------------|---------------|-----------------------------------------|-------------|---------------------------------------|
| General Notes:  THIS DRAWING HAS BEEN PREPARED BY DS DESIGN SOLUTIONS AND THE DATA CONTAINED HEREIN MAY |                       |                |  | Existing & Proposed Internal Elevations Elevations C & D |               | design solutions                        | Fax 020 7   | 7433 3939<br>7794 4279<br>tionsUK.com |
| BE USED OR REPRODUCED ONLY WITH DS DESIGN SOLUTIONS' APPROVAL.                                          |                       |                |  | 8 Prince Albert Road<br>London NW1 7SR                   |               | Project no. 16/0313                     | Drawing no. | Revision 01                           |