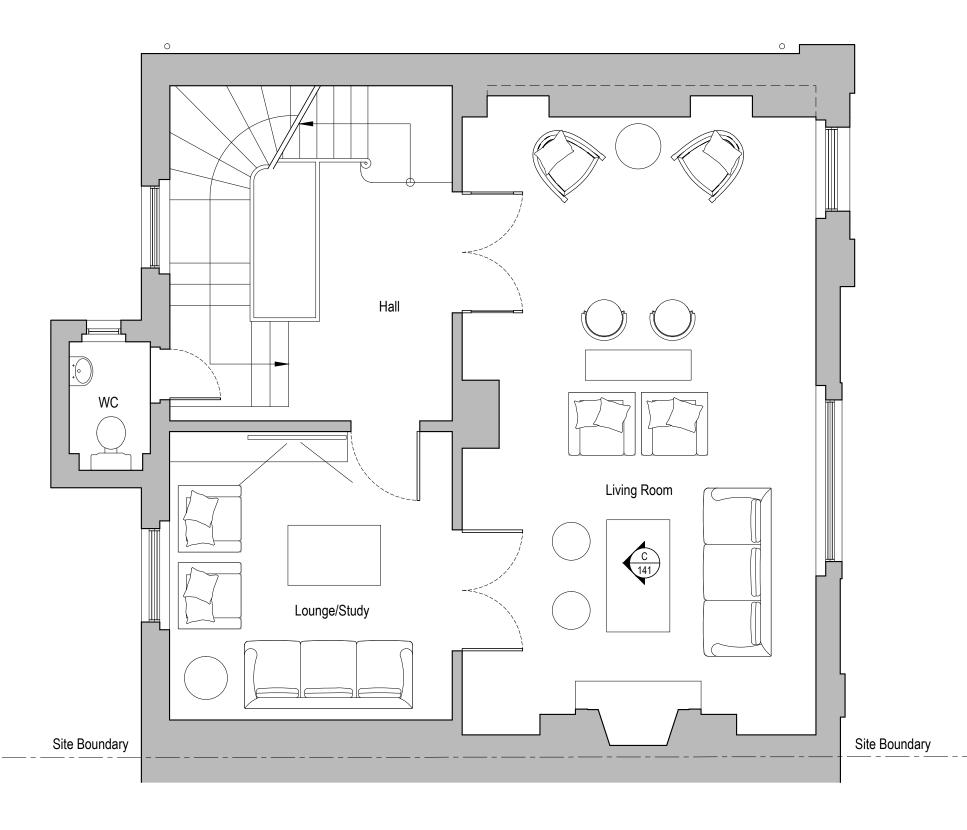

Proposed Ground Floor GA Plan Scale 1:50 @ A3

| 3                            | Rev. | Description | Date | Signed | Checked | Scale     | Date          | Drawn by | Checked by |                  |    |
|------------------------------|------|-------------|------|--------|---------|-----------|---------------|----------|------------|------------------|----|
|                              |      |             |      |        |         | 1:50 @ A3 | 19.01.2016    | ME       | DS         |                  |    |
|                              |      |             |      |        |         | Propo     | sed Plan      |          |            |                  |    |
| N PREPARED BY DS DESIGN      |      |             |      |        |         | Grour     | nd Floor GA F | Plan     |            | design solutions | ıs |
| DATA CONTAINED HEREIN MAY BE |      |             |      |        |         | Desired   |               |          |            |                  | _  |
| ICED ONLY WITH DS DESIGN     |      |             |      |        |         | 8 Prin    | ce Albert Roa | ad       |            | Project no.      | _  |
| DVAL.                        |      |             |      |        |         |           | on NW1 7SR    |          |            | 14/0313          |    |