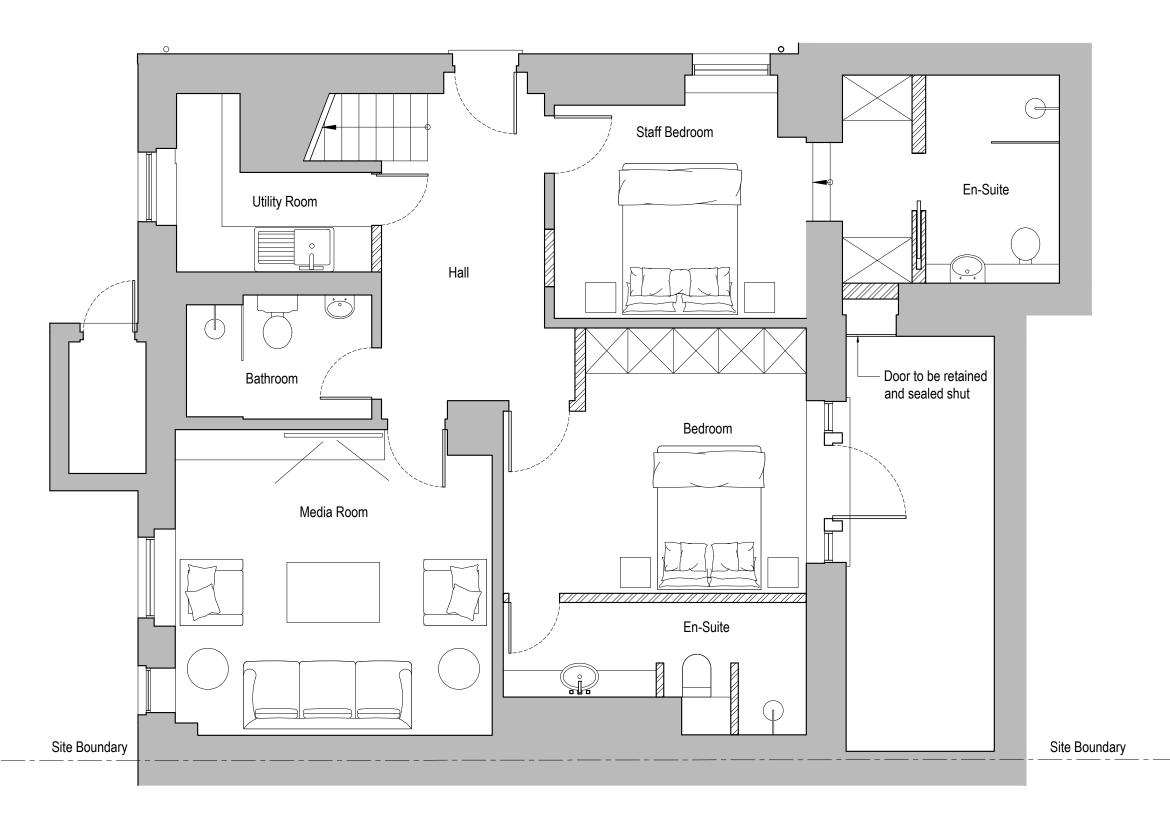

---------------------------------------|---------------|-----------------------------------------|-------------|---------------------------------------|
| General Notes:  THIS DRAWING HAS BEEN PREPARED BY DS DESIGN SOLUTIONS AND THE DATA CONTAINED HEREIN MAY |                       |                |  | Existing & Proposed Internal Elevations Elevations C & D |               | design solutions                        | Fax 020 7   | 7433 3939<br>7794 4279<br>tionsUK.com |
| BE USED OR REPRODUCED ONLY WITH DS DESIGN SOLUTIONS' APPROVAL.                                          |                       |                |  | 8 Prince Albert Road<br>London NW1 7SR                   |               | Project no. 16/0313                     | Drawing no. | Revision 01                           |





Proposed Basement Floor GA Plan Scale 1:50 @ A3

| PLANNING     | Rev. Description Date | ate Signed Check | Scale   Date   Drawn by   Checked by   1:50 @ A3   19.01.2016   ME   DS |                        |    |
|--------------|-----------------------|------------------|-------------------------------------------------------------------------|------------------------|----|
| BY DS DESIGN |                       |                  | Drawing Title Proposed Plan Basement Floor GA Plan                      | 20                     |    |
|              |                       |                  | Basement Floor GA Plan                                                  | design solutions       | ww |
|              |                       |                  |