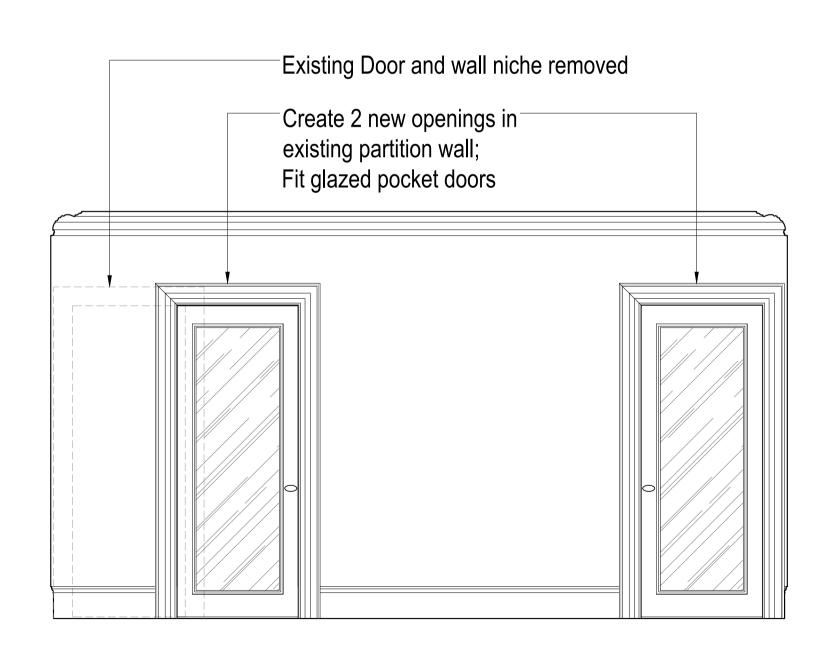

CONTAINED HEREIN MAY | Existing & Proposed Internal Elevations Elevations A & B | Phone 020 7433 3939 Fax 020 7794 4279 design solutions www.DesignSolutionsUK.com          |
| BE USED OR REPRODUCED ONLY WITH DS DESIGN SOLUTIONS' APPROVAL.                                          | 8 Prince Albert Road<br>London NW1 7SR                   | Project no.         Drawing no.         Revision           16/0313         140         02 |



Existing Elevation F - Ground Floor Dining Room



Existing Elevation C - First Floor Living Room



Proposed Elevation F - Ground Floor Dining Room



Proposed Elevation C - First Floor Living Room





Existing Elevation D - Second Floor Master Bedroom



Proposed Elevation D - Second Floor Master Bedroom



Existing Elevation E - Second Floor Master Bedroom



Proposed Elevation E - Second Floor Master Bedroom

| PLANNING                                                                                                | Rev. Description Date | Signed Checked |  | Scale Date Drawn by 1:25 @ A1 19.01.2016 AL              | Checked by DS | 1 1/1/1/1/1/1/1/1/1/1/1/1/1/1/1/1/1/1/1 |             | v <sup>′</sup> 3 7BJ                  |
|---------------------------------------------------------------------------------------------------------|-----------------------|----------------|--|----------------------------------------------------------|---------------|-----------------------------------------|-------------|---------------------------------------|
| General Notes:  THIS DRAWING HAS BEEN PREPARED BY DS DESIGN SOLUTIONS AND THE DATA CONTAINED HEREI