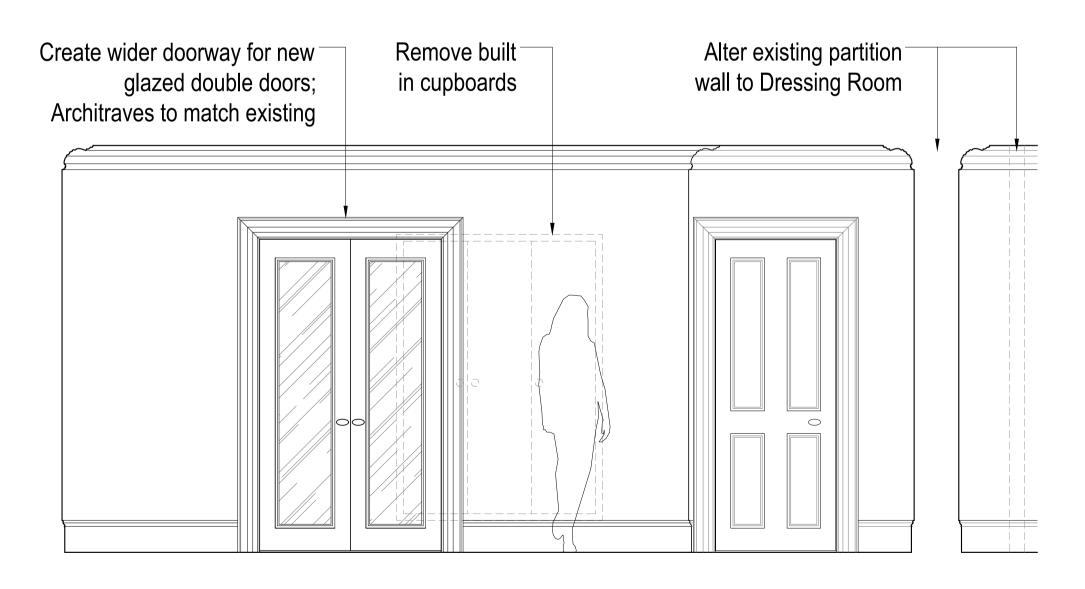

Existing Elevation F - Ground Floor Dining Room

Existing Elevation C - First Floor Living Room

Proposed Elevation F - Ground Floor Dining Room

Proposed Elevation C - First Floor Living Room

Existing Elevation D - Second Floor Master Bedroom

Proposed Elevation D - Second Floor Master Bedroom

Existing Elevation E - Second Floor Master Bedroom

Proposed Elevation E - Second Floor Master Bedroom

| PLANNING                                                                                                | Rev. Description Date | Signed Checked |  | Scale Date Drawn by 1:25 @ A1 19.01.2016 AL              | Checked by DS | 1 1/1/1/1/1/1/1/1/1/1/1/1/1/1/1/1/1/1/1 |             | v <sup>′</sup> 3 7BJ                  |
|---------------------------------------------------------------------------------------------------------|-----------------------|----------------|--|----------------------------------------------------------|---------------|-----------------------------------------|-------------|---------------------------------------|
| General Notes:  THIS DRAWING HAS BEEN PREPARED BY DS DESIGN SOLUTIONS AND THE DATA CONTAINED HEREIN MAY |                       |                |  | Existing & Proposed Internal Elevations Elevations C & D |               | design solutions                        | Fax 020 7   | 7433 3939<br>7794 4279<br>tionsUK.com |
| BE USED OR REPRODUCED ONLY WITH DS DESIGN SOLUTIONS' APPROVAL.                                          |                       |                |  | 8 Prince Albert Road<br>London NW1 7SR                   |               | Project no. 16/0313                     | Drawing no. | Revision 01                           |