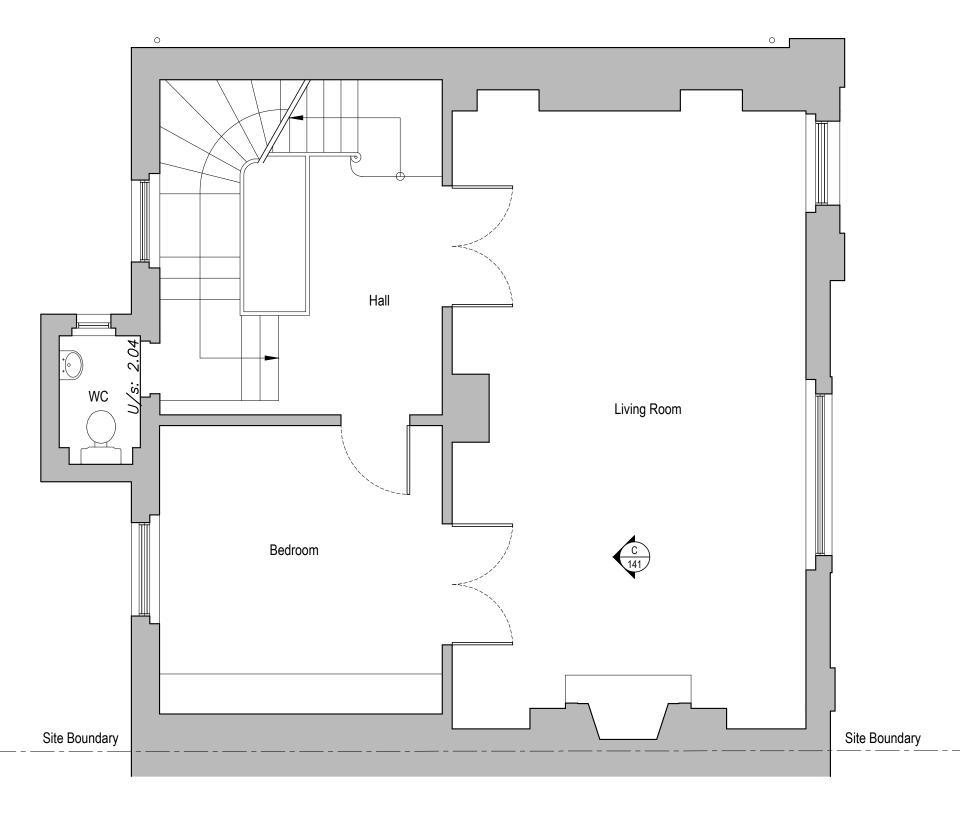

Proposed First Floor GA Plan Scale 1:50 @ A3

| NING                                                       | Rev. | Description | Date | Signed | Checked | Scale Date                       |             | Orawn by Checked by |               |      |
|------------------------------------------------------------|------|-------------|------|--------|---------|----------------------------------|-------------|---------------------|---------------|------|
|                                                            |      |             |      |        |         | 1:50 @ A3 19.01<br>Drawing Title | 9.01.2016 M | ME DS               |               | 0    |
|                                                            |      |             |      |        |         | Proposed PI                      |             |                     |               | )    |
| EEN PREPARED BY DS DESIGN                                  |      |             |      |        |         | First Floor G                    | r GA Plan   |                     | design soluti | ions |
| THE DATA CONTAINED HEREIN MAY BE DUCED ONLY WITH DS DESIGN |      |             |      |        |         | Project                          |             |                     |               | =    |
| PROVAL.                                                    |      |             |      |        |         | 8 Prince Alb                     |             |                     | Project no.   |      |
|                                                            |      |             |      |        |         | London NW                        | W1 /SR      |                     | 14/0313       |      |