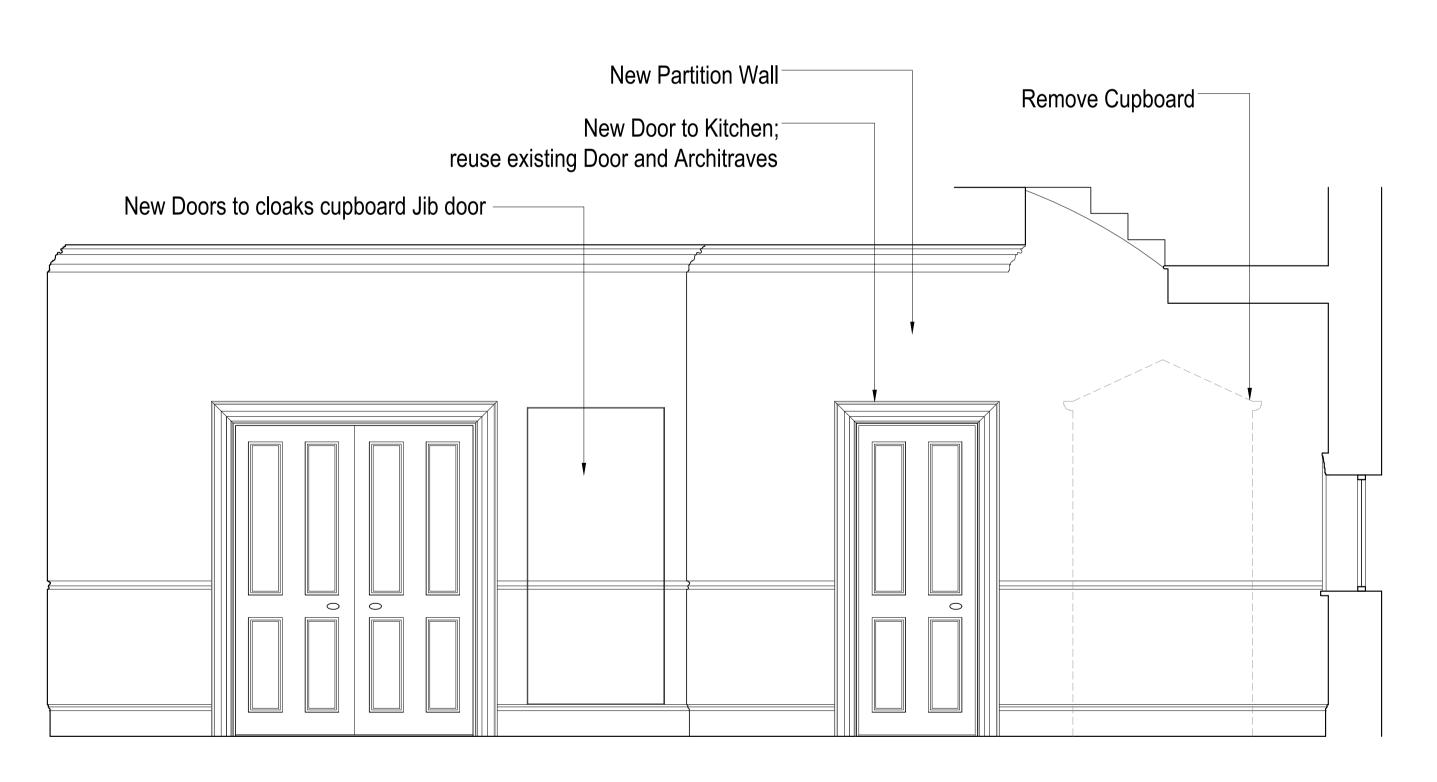

Existing Elevation F - Ground Floor Dining Room

Existing Elevation C - First Floor Living Room

Proposed Elevation F - Ground Floor Dining Room

Proposed Elevation C - First Floor Living Room

Existing Elevation D - Second Floor Master Bedroom