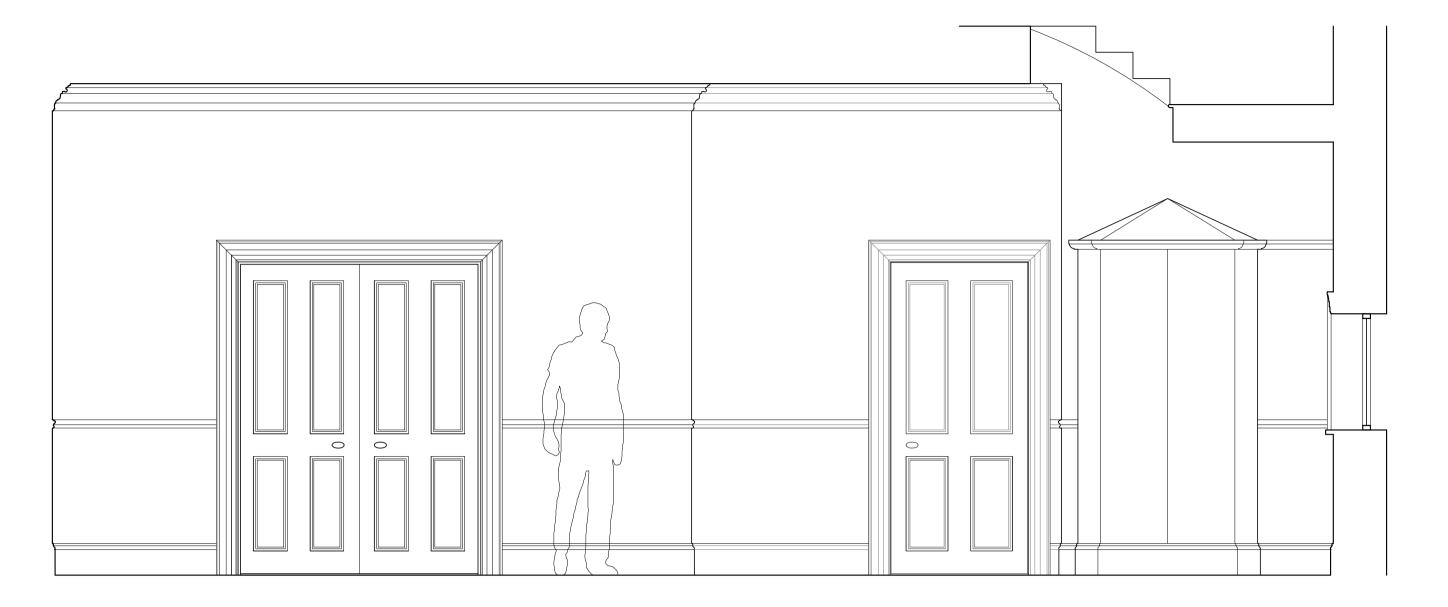

Existing Elevation F - Ground Floor Dining Room

Existing Elevation C - First Floor Living Room

Proposed Elevation F - Ground Floor Dining Room

Proposed Elevation C - First Floor Living Room

Existing Elevation D - Second Floor Master Bedroom