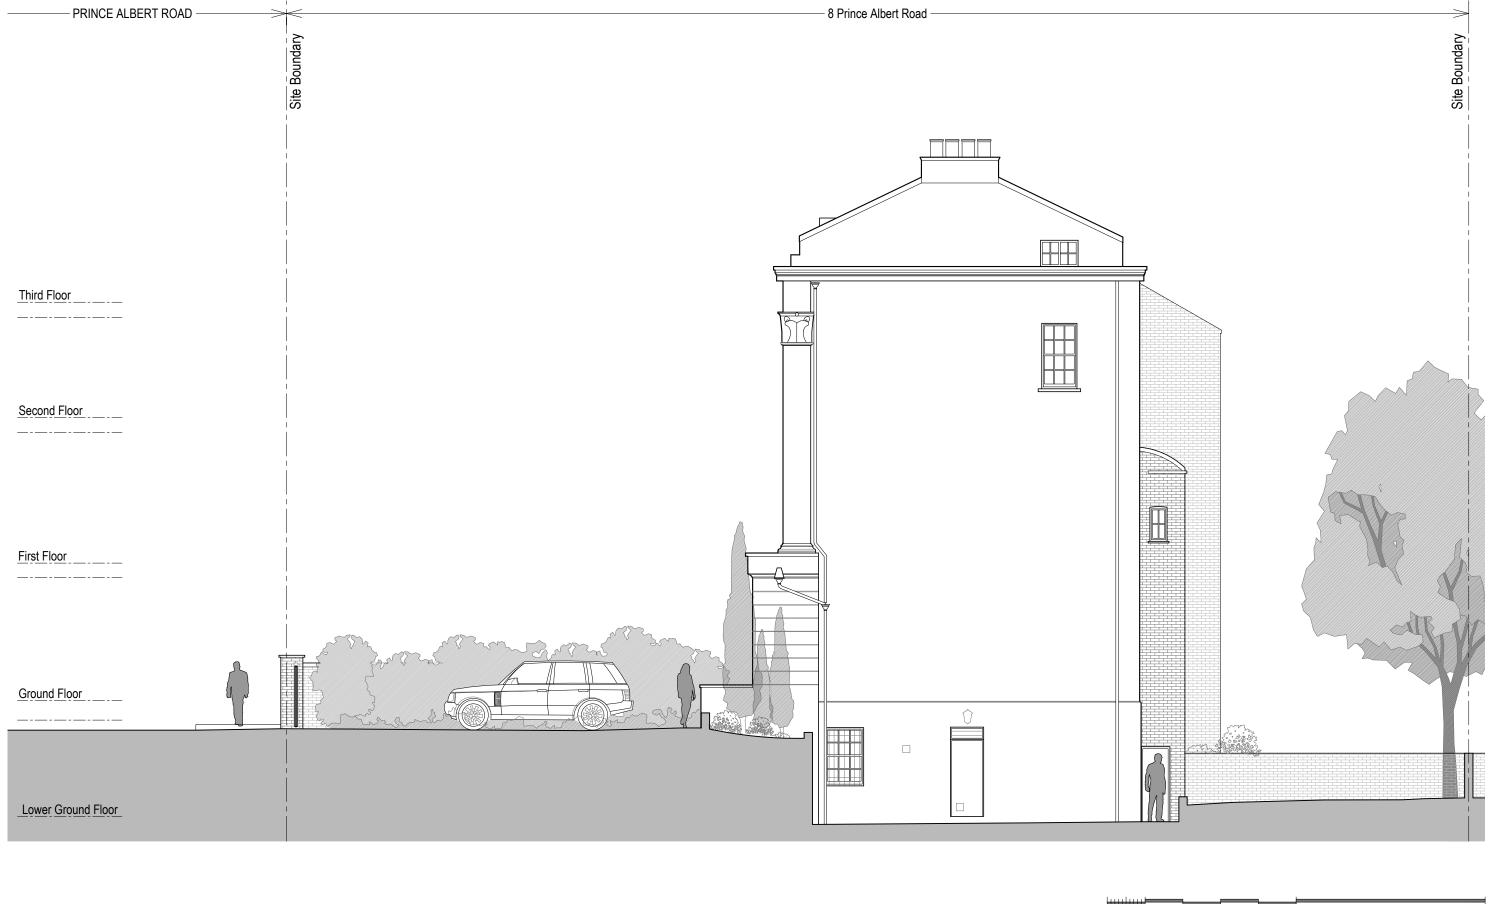

Proposed Side Elevation 0 1 2 3 4 5 10m

| Issued For PLANNING                                                                                        | Rev.              | Description | Date | Signed | Checked | / W A3 []             | Date 19.01.2016          | Drawn by | Checked by DS |                     | 561 Finchley | y Road                                           |
|------------------------------------------------------------------------------------------------------------|-------------------|-------------|------|--------|---------|-----------------------|--------------------------|----------|---------------|---------------------|--------------|--------------------------------------------------|
| General Notes:  THIS DRAWING HAS BEEN PREPARED BY DS DESIGN SOLUTIONS AND THE DATA CONTAINED HEREIN MAY BE | <u> </u><br> <br> |             |      |        |         | Drawing Title Propose | sed Elevations           |          |               | design solutions    |              | 7 3 7 B J<br>7433 3939<br>7794 4279<br>onsUK.com |
| USED OR REPRODUCED ONLY WITH DS DESIGN SOLUTIONS' APPROVAL.                                                |                   |             |      |        |         |                       | e Albert Ro<br>n NW1 7SR |          |               | Project no. 14/0313 | Drawing no.  | Revision P01                                     |