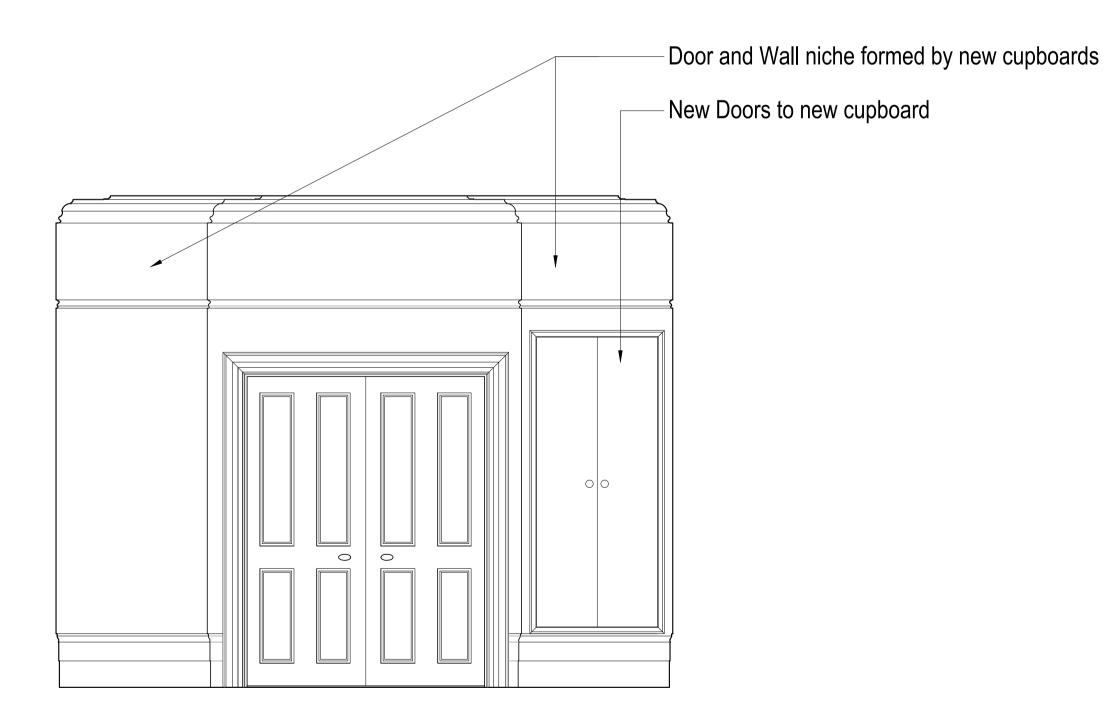

Existing Elevation A - Ground Floor Dining Room

Proposed Elevation A - Ground Floor Dining Room

Existing Elevation B - Ground Floor Hall

Proposed Elevation B - Ground Floor Hall

| PLANNING    Rev.   Description   Date   Signed   Checks                                                 |                                                          | 561 Finchley Road<br>London NW3 7BJ                                                       |
|---------------------------------------------------------------------------------------------------------|----------------------------------------------------------|-------------------------------------------------------------------------------------------|
| General Notes:  THIS DRAWING HAS BEEN PREPARED BY DS DESIGN SOLUTIONS AND THE DATA CONTAINED HEREIN MAY | Existing & Proposed Internal Elevations Elevations A & B | Phone 020 7433 3939 Fax 020 7794 4279 design solutions www.DesignSolutionsUK.com          |
| BE USED OR REPRODUCED ONLY WITH DS DESIGN SOLUTIONS' APPROVAL.                                          | 8 Prince Albert Road<br>London NW1 7SR                   | Project no.         Drawing no.         Revision           16/0313         140         02 |