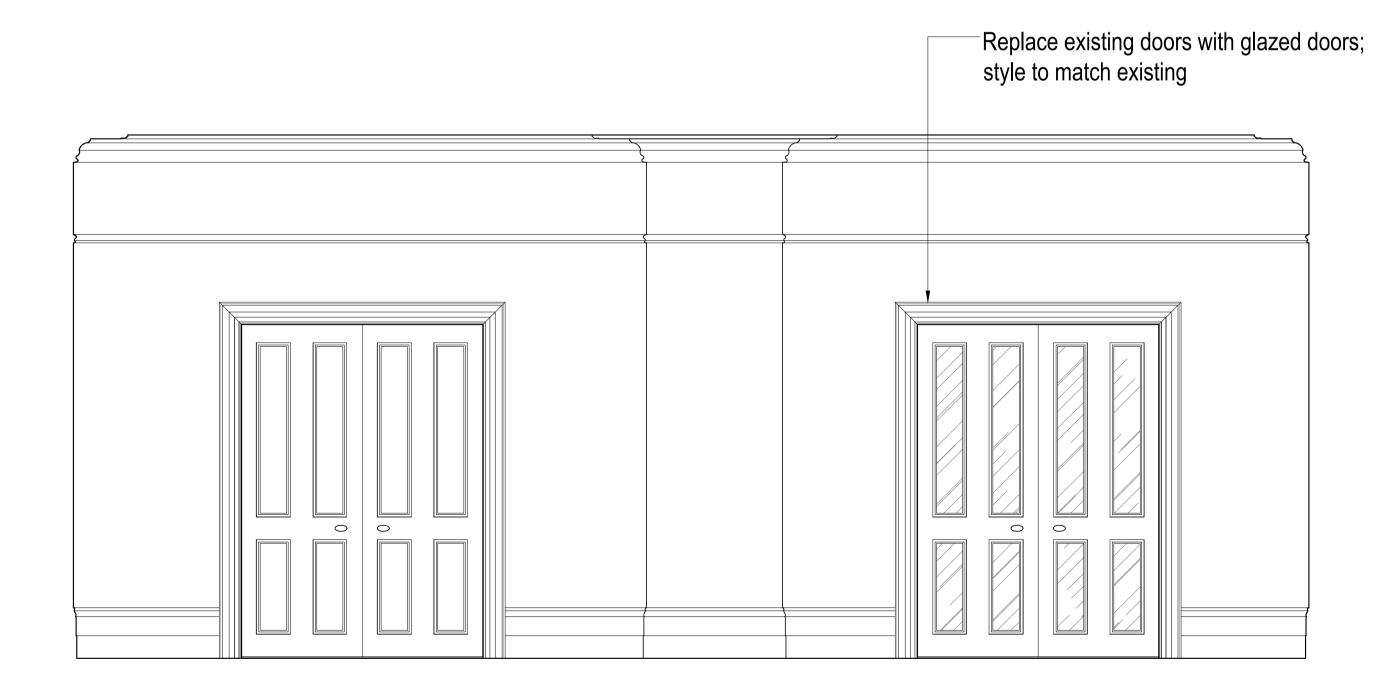

Existing Elevation A - Ground Floor Dining Room

Proposed Elevation A - Ground Floor Dining Room

Existing Elevation B - Ground Floor Hall

Proposed Elevation B - Ground Floor Hall

| PLANNING    Rev.   Description   Date   Signed   Checks                                                 |                                                          | 561 Finchley Road<br>London NW3 7BJ                                                       |
|---------------------------------------------------------------------------------------------------------|----------------------------------------------------------|-------------------------------------------------------------------------------------------|
| General Notes:  THIS DRAWING HAS BEEN PREPARED BY DS DESIGN SOLUTIONS AND THE DATA CONTAINED HEREIN MAY | Existing & Proposed Internal Elevations Elevations A & B | Phone 020 7433 3939 Fax 020 7794 4279 design solutions www.DesignSolutionsUK.com          |
| BE USED OR REPRODUCED ONLY WITH DS DESIGN SOLUTIONS' APPROVAL.                                          | 8 Prince Albert Road<br>London NW1 7SR                   | Project no.         Drawing no.         Revision           16/0313         140         02 |