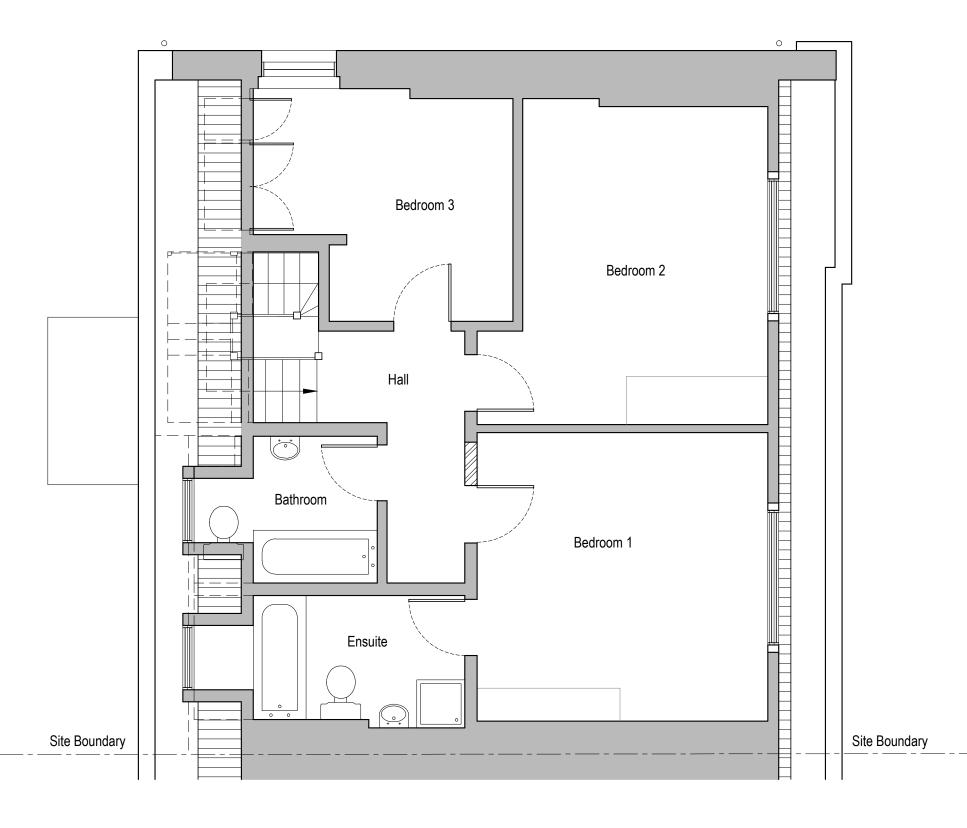

## Proposed Second Floor GA Plan Scale 1:50 @ A3

| Issued Fo | PLANNING                                   | F |
|-----------|--------------------------------------------|---|
| General N | otes:                                      |   |
|           | RAWING HAS BEEN PREPARED BY DS DESIGN      |   |
| SOLUT     | TIONS AND THE DATA CONTAINED HEREIN MAY BE |   |
| USED      | OR REPRODUCED ONLY WITH DS DESIGN          |   |
| SOLUI     | TIONS' APPROVAL                            |   |