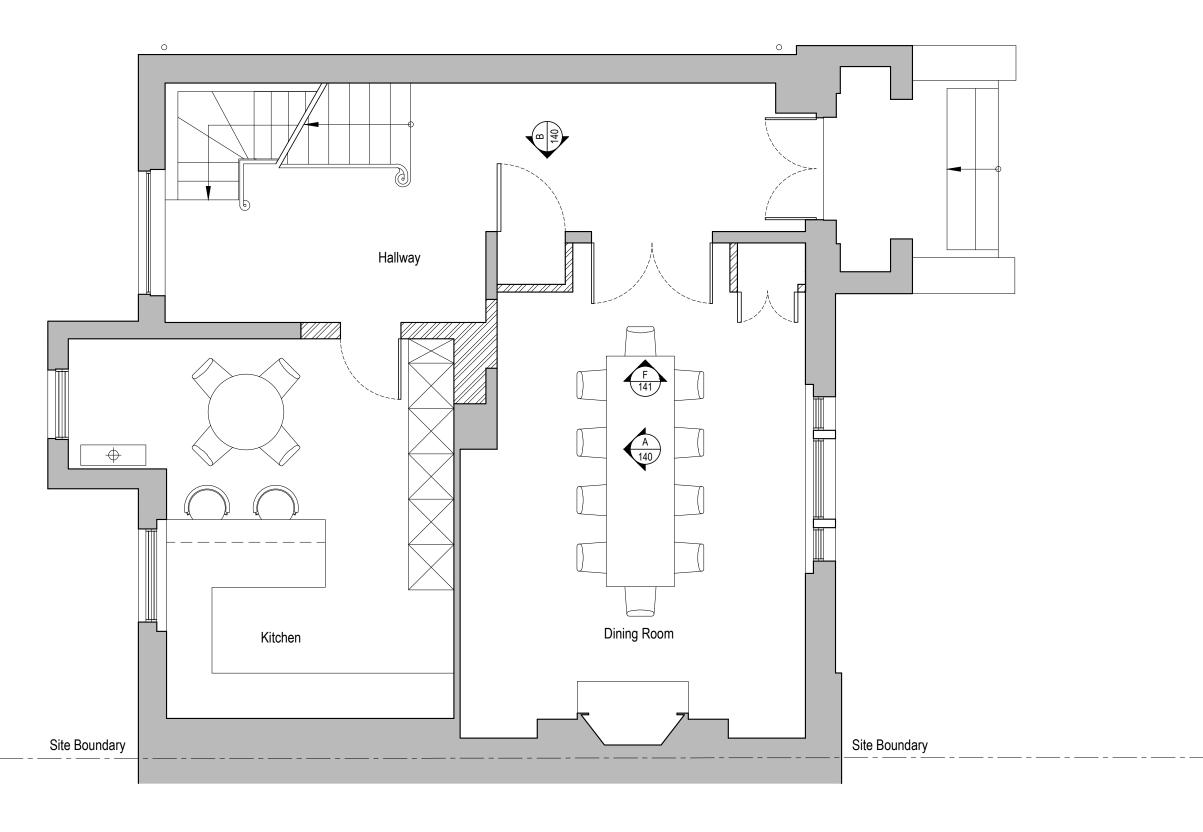

Description Date | ate Signed Check | Scale   Date   Drawn by   Checked by   1:50 @ A3   19.01.2016   ME   DS |                        |    |
|--------------|-----------------------|------------------|-------------------------------------------------------------------------|------------------------|----|
| BY DS DESIGN |                       |                  | Drawing Title Proposed Plan Basement Floor GA Plan                      | 20                     |    |
|              |                       |                  | Basement Floor GA Plan                                                  | design solutions       | ww |
|              |                       |                  |                                                                         | Project no.<br>14/0313 |    |





Proposed Ground Floor GA Plan Scale 1:50 @ A3

| 3                            | Rev. | Description | Date | Signed | Checked | Scale     | Date          | Drawn by | Checked by |                  |    |
|------------------------------|------|-------------|------|--------|---------|-----------|---------------|----------|------------|------------------|----|
|                              |      |             |      |        |         | 1:50 @ A3 | 19.01.2016    | ME       | DS         |                  |    |
|                              |      |             |      |        |         | Propo     | sed Plan      |          |            |                  |    |
| N PREPARED BY DS DESIGN      |      |             |      |        |         | Grour     | nd Floor GA F | Plan     |