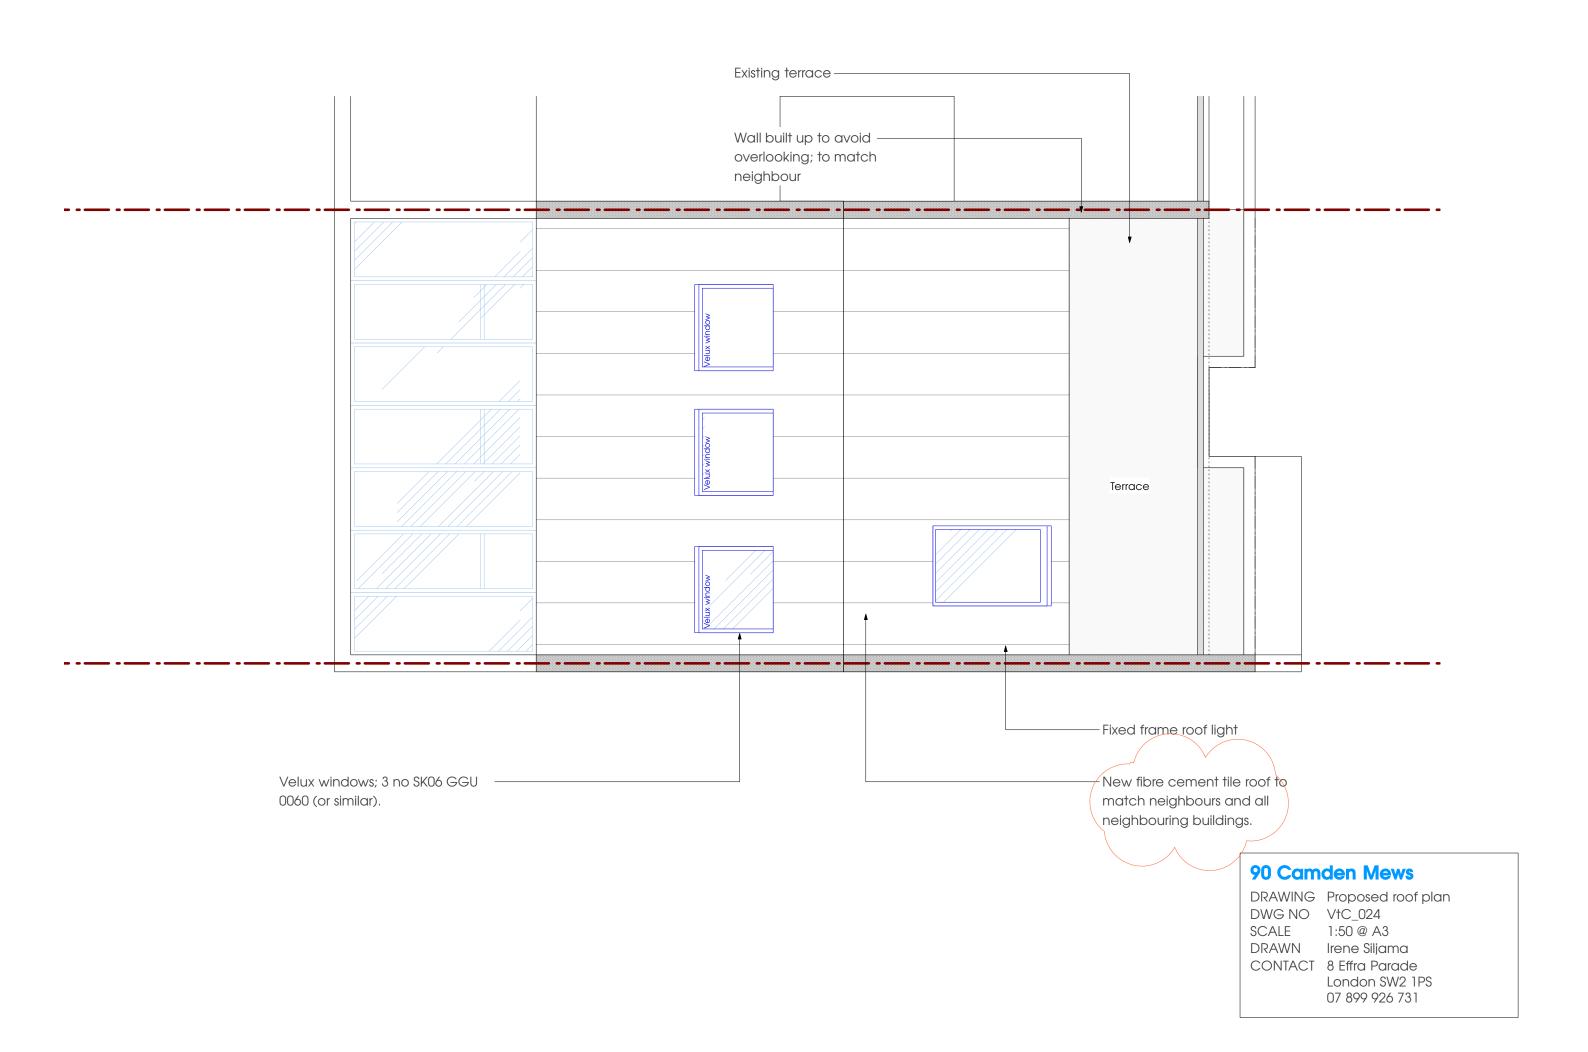

DWG NO VtC\_025
SCALE 1:50 @ A3
DRAWN Irene Siljama
CONTACT 8 Effra Parade

London SW2 1PS 07 899 926 731

DRAWING Proposed rear elevation

DWG NO VtC\_026 SCALE 1:50 @ A3 DRAWN Irene Siljama CONTACT 8 Effra Parade London SW2 1PS 07 899 926 731