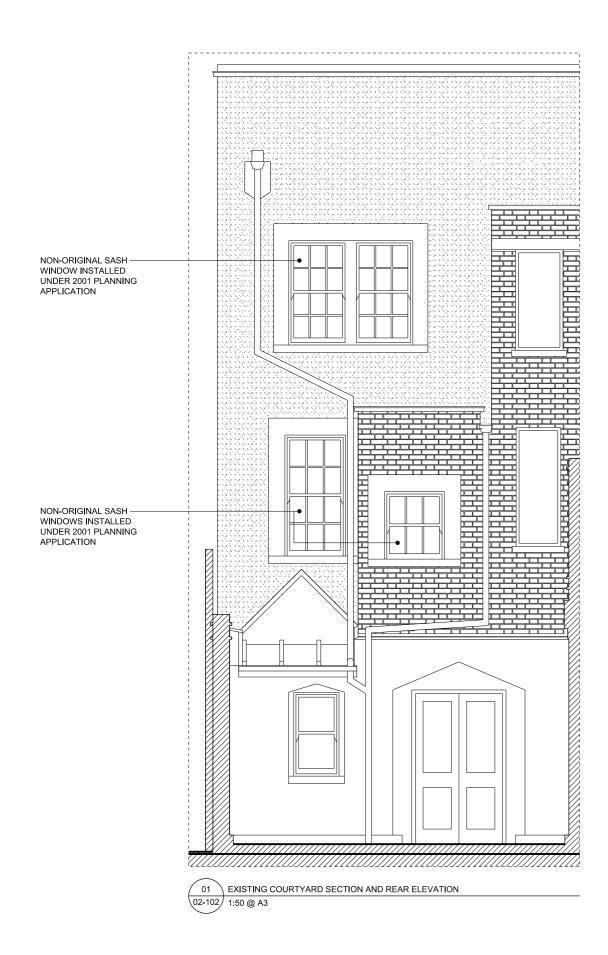

| DATE:      | REVISION:                                                             | This drawing to be read in conjunction with all other contract documents and specifications and all other consultant                                                                                                                          | JOB NO.: | PROJECT:         | DRAWING:                                                   | SCALE:    | DATE:                    | NATHANIEL MOSLEY                                  |
|------------|-----------------------------------------------------------------------|-----------------------------------------------------------------------------------------------------------------------------------------------------------------------------------------------------------------------------------------------|----------|------------------|------------------------------------------------------------|-----------|--------------------------|---------------------------------------------------|
| 11.04.2016 | TERRACE CONSTRUCTION LOWERED BY 300MM AND PLANTERS INCREASED IN DEPTH | drawings. Drawing not to be scaled and<br>all levels and dimensions to be checked<br>on site by contractor with any<br>discrepancies notified to Architect prior<br>to proceeding with works. No drawings<br>should be reproduced in any form | 015      | 3 Leverton Place | Existing and Proposed Courtyard Section and Rear Elevation | 1:50 @ A3 | 25.02.2016<br>DRN / CHD: | ARCHITECTS LTD  31 Beresford Road, London, N5 2HS |
|            |                                                                       | without prior written permission of<br>Nathaniel Mosley Architects Ltd.                                                                                                                                                                       | PHASE:   | PLANNING         | DRAWING NO.: NMA15 02 102                                  | REV.: P2  | NM / EM                  | +44 (0)20 7226 5422<br>info@nathanielmosley.com   |