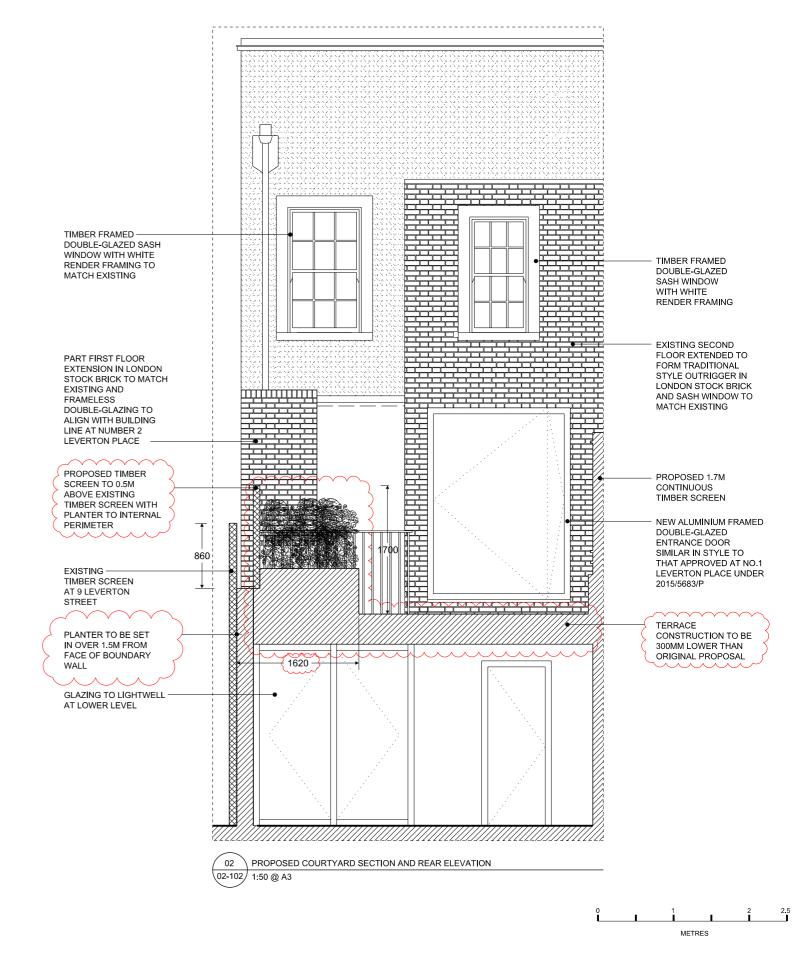

| DATE:      | REVISION:                                                             | This drawing to be read in conjunction with all other contract documents and specifications and all other consultant                                                                                                                          | JOB NO.: | PROJECT:         | DRAWING:                                                   | SCALE:    | DATE:                    | NATHANIEL MOSLEY                                  |
|------------|-----------------------------------------------------------------------|-----------------------------------------------------------------------------------------------------------------------------------------------------------------------------------------------------------------------------------------------|----------|------------------|------------------------------------------------------------|-----------|--------------------------|---------------------------------------------------|
| 11.04.2016 | TERRACE CONSTRUCTION LOWERED BY 300MM AND PLANTERS INCREASED IN DEPTH | drawings. Drawing not to be scaled and<br>all levels and dimensions to be checked<br>on site by contractor with any<br>discrepancies notified to Architect prior<br>to proceeding with works. No drawings<br>should be reproduced in any form | 015      | 3 Leverton Place | Existing and Proposed Courtyard Section and Rear Elevation | 1:50 @ A3 | 25.02.2016<br>DRN / CHD: | ARCHITECTS LTD  31 Beresford Road, London, N5 2HS |
|            |                                                                       | without prior written permission of<br>Nathaniel Mosley Architects Ltd.                                                                                                                                                                       | PHASE:   | PLANNING         | DRAWING NO.: NMA15 02 102                                  | REV.: P2  | NM / EM                  | +44 (0)20 7226 5422<br>info@nathanielmosley.com   |