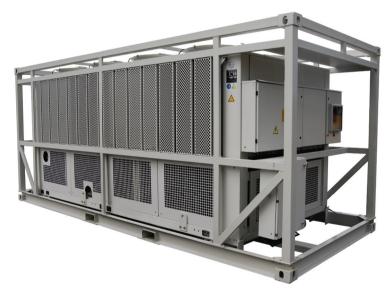

## KwikCHILL 370

GSM Low Telemetry Temperature

Watkins Hire KwikCHILL 370 - 370kW Fluid Chiller hire unit is capable of cooling fluid down to -12°C and can be easily connected to existing pipe work using flexible hoses or in conjunction with our extensive range of Air Handling Units.

|  | . 1 |  |
|--|-----|--|
|  |     |  |

- Call centres
- Retail shops
- Low Temperature Applications

| Unit Specification                 |                                                       |  |  |
|------------------------------------|-------------------------------------------------------|--|--|
| Nominal Cooling Capacity           | 371.8kW @ 30°C D.B 7°C flow / 12°C return             |  |  |
| Refrigerant                        | R407C                                                 |  |  |
| Water Pump Flow Rate               | 14.81 litres per second                               |  |  |
| Internal Buffer Tank Capacity      | 600 litres                                            |  |  |
| Internal Expansion Tank Capacity   | 50 litres                                             |  |  |
| Noise Level                        | 65dB(A) @ 10m                                         |  |  |
| Electrics                          | 400V 3P & E, Start Up Amps - 544A,<br>Run Amps - 282A |  |  |
| Water Connections (Bauer or BSP)   | 4in                                                   |  |  |
| (Length / Width / Height / Weight) | 6050mm / 2440mm / 2600mm / 5522kg                     |  |  |