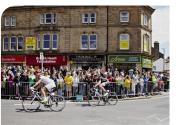

#### Eve's GT Lightweight Barrier is a steel temporary barrier system, suitable for low to medium crowd control.

Available in 2.3 metre lengths with steel tube vertical infill bars, rather than mesh, these barriers are suitable for demarcation and ideal for golf courses and field events to control the flow of people and filling crowds. The barriers can be provided with fixed or flat feet and can be configured with gates for vehicle or pedestrian access.

## GT Lightweight Barrier: Ideal for controlling the flow of people at events

Our products are temporary. Our service is permanent.

## Suitable for

- Demarcation
- Controlling flow of people and filing crowds