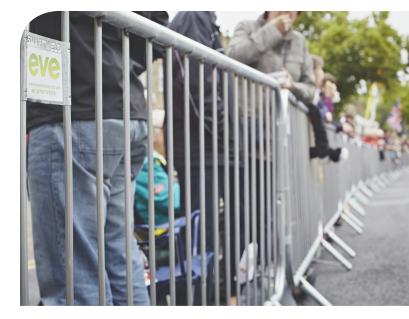

#### Eve's GT Lightweight Barrier is a steel temporary barrier system, suitable for low to medium crowd control.

Available in 2.3 metre lengths with steel tube vertical infill bars, rather than mesh, these barriers are suitable for demarcation and ideal for golf courses and field events to control the flow of people and filling crowds. The barriers can be provided with fixed or flat feet and can be configured with gates for vehicle or pedestrian access.

The barriers can be used in specific configurations to create low security sterile zones.

## Suitable for

- Demarcation
- Controlling flow of people and filing crowds