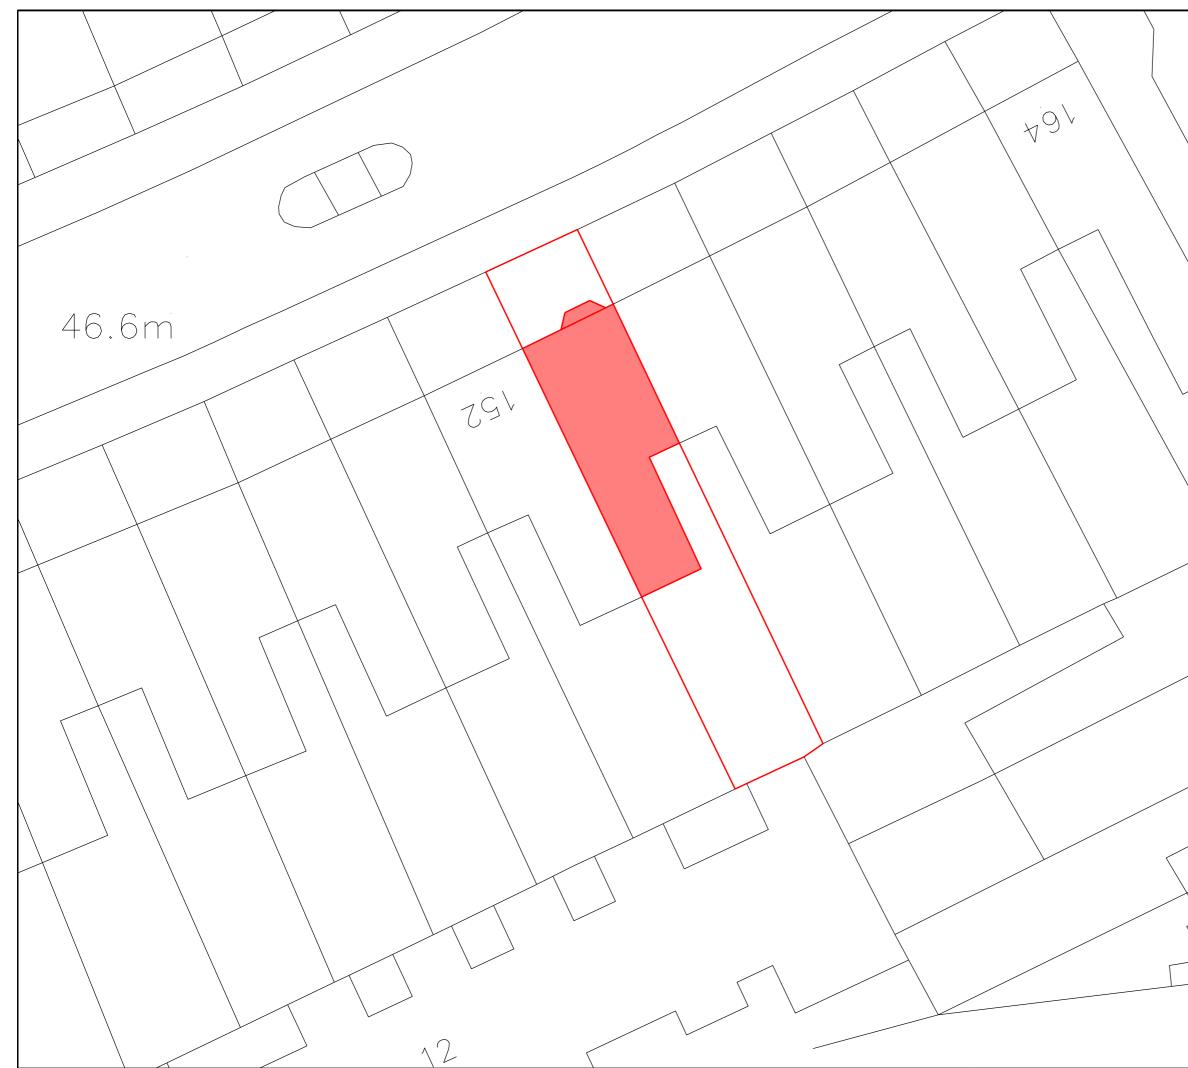

|     | PAPER SIZE IS A3<br>SCALE IS 1:200 @ A3                                                                                                                                                                                                                                                                                                                                                                                  |  |
|-----|--------------------------------------------------------------------------------------------------------------------------------------------------------------------------------------------------------------------------------------------------------------------------------------------------------------------------------------------------------------------------------------------------------------------------|--|
|     | North                                                                                                                                                                                                                                                                                                                                                                                                                    |  |
|     |                                                                                                                                                                                                                                                                                                                                                                                                                          |  |
|     |                                                                                                                                                                                                                                                                                                                                                                                                                          |  |
|     | SCALE IS 1:200 @ A3                                                                                                                                                                                                                                                                                                                                                                                                      |  |
| CJ. | SHAPE Architecture                                                                                                                                                                                                                                                                                                                                                                                                       |  |
| <   | FOR PLANNING                                                                                                                                                                                                                                                                                                                                                                                                             |  |
|     | <b>154 Iverson Road, Flat 1</b><br>NW6<br>PROJECT                                                                                                                                                                                                                                                                                                                                                                        |  |
|     | Existing Block Plan                                                                                                                                                                                                                                                                                                                                                                                                      |  |
|     | SCALE IS 1:200 @ A3                                                                                                                                                                                                                                                                                                                                                                                                      |  |
|     | 1:200 March 2016                                                                                                                                                                                                                                                                                                                                                                                                         |  |
|     | SCALE DATE                                                                                                                                                                                                                                                                                                                                                                                                               |  |
|     | 1226 PL002<br>dwg. no. revision                                                                                                                                                                                                                                                                                                                                                                                          |  |
|     | This drawing is copyright Shape Architecture Ltd.<br>The Contractor must not scale from the drawing.<br>All dimensions to be taken from dimension strings.<br>Where any discrepencies are found between<br>dimensions these must be brought to the attention<br>of the Architects for resolution. Where discrepencies<br>exist between reference or assembly drawings and<br>detail drawings the latter take preference. |  |