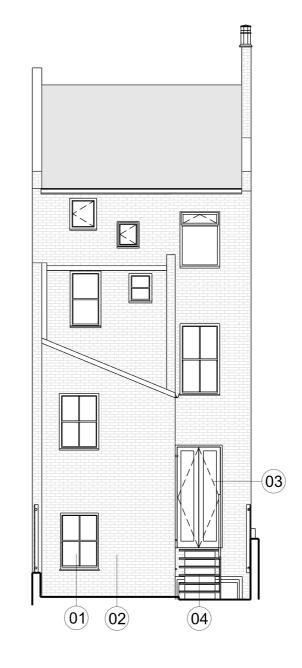

**Existing Front Elevation** 

Proposed Front Elevation

Existing Rear Elevation

Proposed Rear Elevation

| KE                | Y                                                            |           |
|-------------------|--------------------------------------------------------------|-----------|
| 01                | Timber Framed<br>Sliding Sash<br>Window to Match<br>Existing | 12-       |
| 02                | Brickwork Repair<br>to Match Existing                        | 10-       |
| 03                | Timber Framed<br>Part Glazed Doors                           | 8-        |
| 04                | Existing Metal<br>Staircase                                  |           |
|                   |                                                              | 6-        |
|                   |                                                              | 4         |
|                   |                                                              | 2—        |
|                   |                                                              | tres      |
| SC                | ALE IS 1:100 @ A3                                            | metr      |
|                   |                                                              |           |
|                   | FOR PLANNIN                                                  | G         |
| 154<br>NW<br>PROJ |                                                              | 1         |
|                   | sting and Proposed R<br>vation<br><sup>//NG</sup>            | ear       |
| ç                 | SCALE IS 1:100 @ A                                           | ٨3        |
|                   |                                                              |           |
| 1:'<br>sca        | 100 March 201                                                | 6         |
| 10                | 26 PL 007                                                    |           |
|                   | S. NO. REVISION                                              |           |
| This d            | rawing is copyright Shape Architec                           | ture Ltd. |