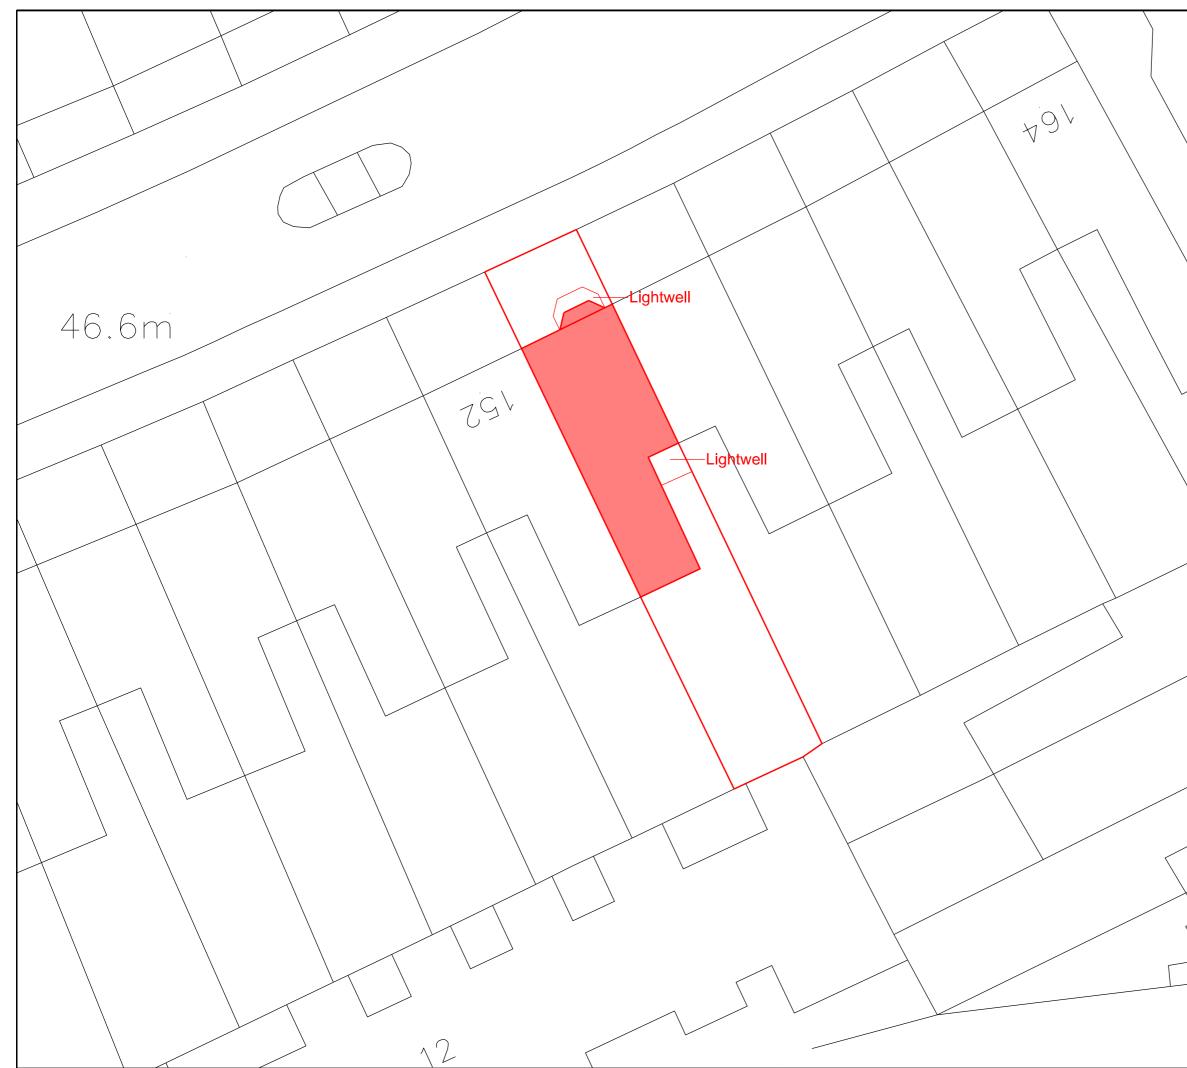

|    | PAPER SIZE IS A3<br>SCALE IS 1:200 @ A3                                                                                                                                                                                                                                                                                                                                                                                  |
|----|--------------------------------------------------------------------------------------------------------------------------------------------------------------------------------------------------------------------------------------------------------------------------------------------------------------------------------------------------------------------------------------------------------------------------|
|    | North                                                                                                                                                                                                                                                                                                                                                                                                                    |
|    |                                                                                                                                                                                                                                                                                                                                                                                                                          |
|    |                                                                                                                                                                                                                                                                                                                                                                                                                          |
|    | SCALE IS 1:200 @ A3                                                                                                                                                                                                                                                                                                                                                                                                      |
| C4 | SHAPE Architecture<br>www.shapearchitecture.co.uk                                                                                                                                                                                                                                                                                                                                                                        |
|    | FOR PLANNING                                                                                                                                                                                                                                                                                                                                                                                                             |
|    | <b>154 Iverson Road, Flat 1</b><br>NW6<br>PROJECT                                                                                                                                                                                                                                                                                                                                                                        |
|    | Proposed Block Plan                                                                                                                                                                                                                                                                                                                                                                                                      |
|    | SCALE IS 1:200 @ A3                                                                                                                                                                                                                                                                                                                                                                                                      |
|    | 1:200 March 2016<br>SCALE DATE                                                                                                                                                                                                                                                                                                                                                                                           |
|    | 1226 PL003<br>dwg. no. revision                                                                                                                                                                                                                                                                                                                                                                                          |
|    | This drawing is copyright Shape Architecture Ltd.<br>The Contractor must not scale from the drawing.<br>All dimensions to be taken from dimension strings.<br>Where any discrepencies are found between<br>dimensions these must be brought to the attention<br>of the Architects for resolution. Where discrepencies<br>exist between reference or assembly drawings and<br>detail drawings the latter take preference. |