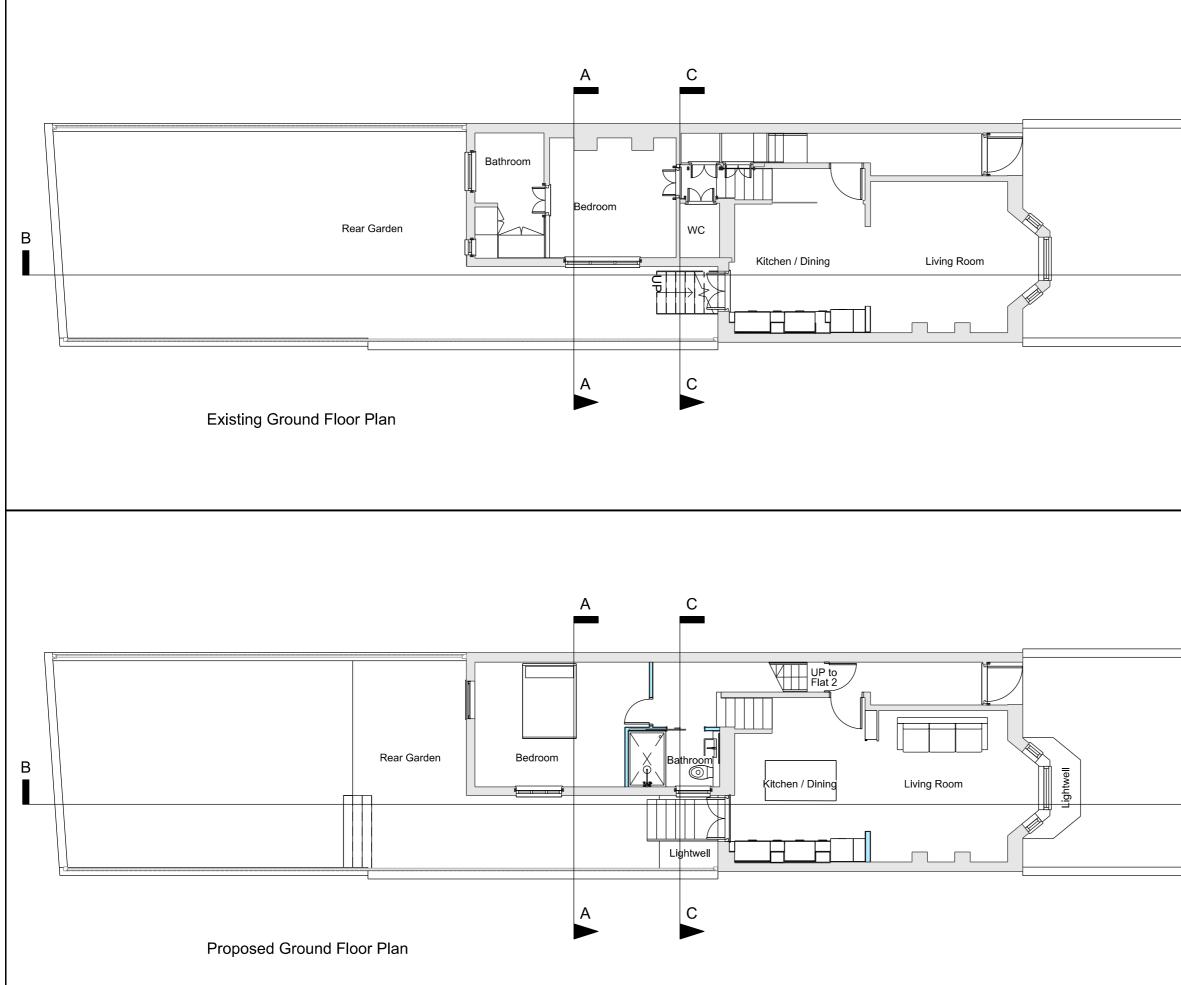

| B |                                                                                                                                                                                                                                                                                                                                                                                                                          |
|---|--------------------------------------------------------------------------------------------------------------------------------------------------------------------------------------------------------------------------------------------------------------------------------------------------------------------------------------------------------------------------------------------------------------------------|
|   | SCALE IS 1:100 @ A3                                                                                                                                                                                                                                                                                                                                                                                                      |
|   | SHAPE Architecture<br>www.shapearchitecture.co.uk                                                                                                                                                                                                                                                                                                                                                                        |
|   | FOR PLANNING                                                                                                                                                                                                                                                                                                                                                                                                             |
|   | <b>154 Iverson Road, Flat 1</b><br>NW6<br>PROJECT                                                                                                                                                                                                                                                                                                                                                                        |
|   | Existing and Proposed<br>Ground Floor Plan<br>DRAWING                                                                                                                                                                                                                                                                                                                                                                    |
| B | SCALE IS 1:100 @ A3                                                                                                                                                                                                                                                                                                                                                                                                      |
|   | 1:100 March 2016<br>SCALE DATE                                                                                                                                                                                                                                                                                                                                                                                           |
| ] | 1226 PL 005<br>dwg. no. revision                                                                                                                                                                                                                                                                                                                                                                                         |
|   | This drawing is copyright Shape Architecture Ltd.<br>The Contractor must not scale from the drawing.<br>All dimensions to be taken from dimension strings.<br>Where any discrepencies are found between<br>dimensions these must be brought to the attention<br>of the Architects for resolution. Where discrepencies<br>exist between reference or assembly drawings and<br>detail drawings the latter take preference. |