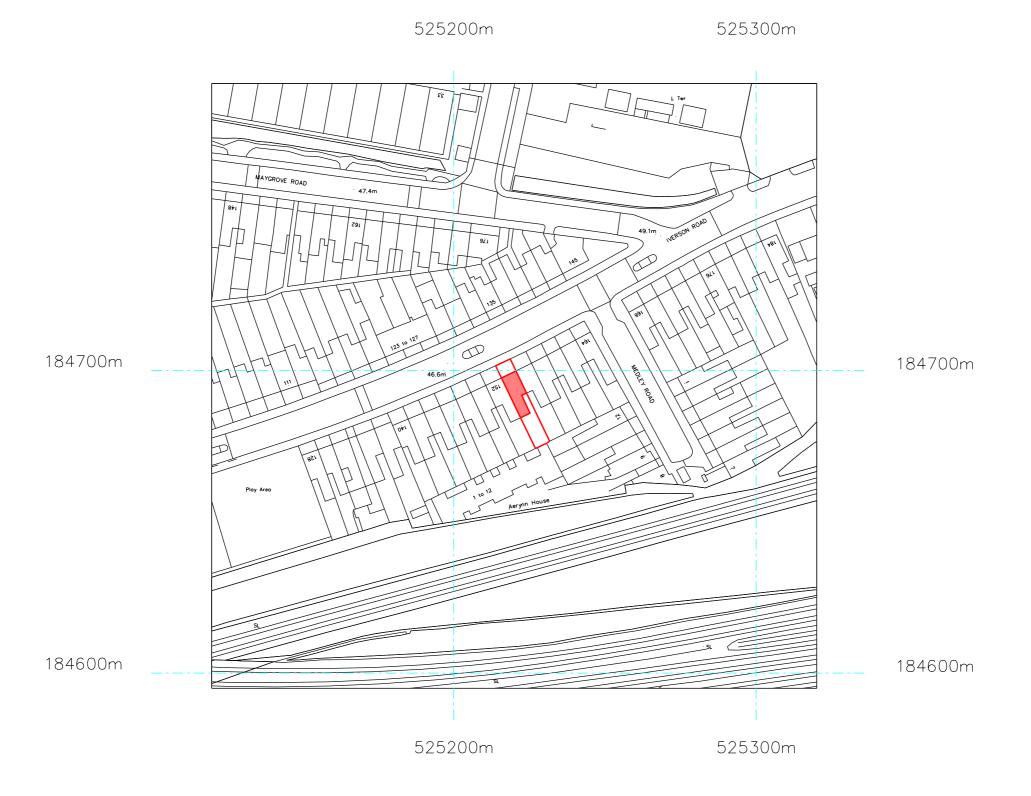

## **154 Iverson Road, Flat 1** NW6

PROJECT

Site Location Plan

DRAWING

SCALE IS 1:1250 @ A3

1:1250 SCALE March 2016

1226 PL001

DWG. NO.