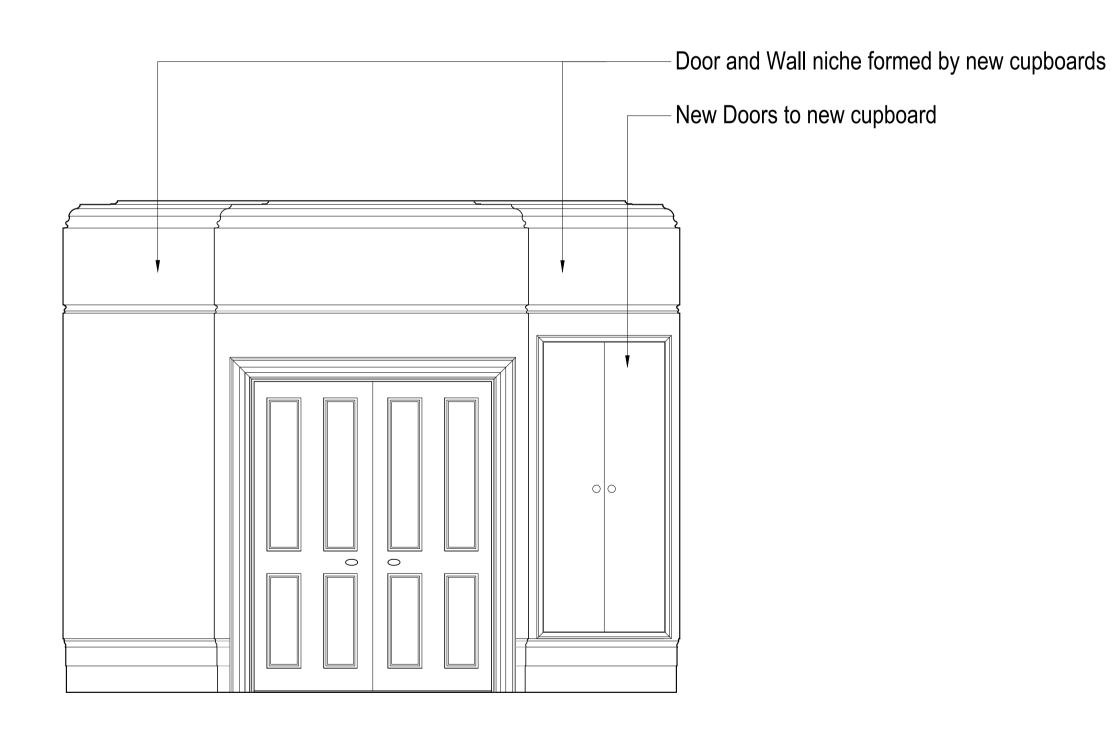

Existing Elevation F - Ground Floor Dining Room

Proposed Elevation F - Ground Floor Dining Room

| PLANNING                                                                                                | Rev. Description | Date Signed Checked |  | Scale                                                     | 561 Finchley Road<br>London NW3 7BJ<br>Phone 020 7433 3939                                |
|---------------------------------------------------------------------------------------------------------|------------------|---------------------|--|-----------------------------------------------------------|-------------------------------------------------------------------------------------------|
| General Notes:  THIS DRAWING HAS BEEN PREPARED BY DS DESIGN SOLUTIONS AND THE DATA CONTAINED HEREIN MAY |                  |                     |  | Existing & Proposed<br>Internal Elevations<br>Elevation F | Fax 020 7794 4279  design solutions www.DesignSolutionsUK.com                             |
| BE USED OR REPRODUCED ONLY WITH DS DESIGN SOLUTIONS' APPROVAL.                                          |                  |                     |  | 8 Prince Albert Road<br>London NW1 7SR                    | Project no.         Drawing no.         Revision           16/0313         141         02 |