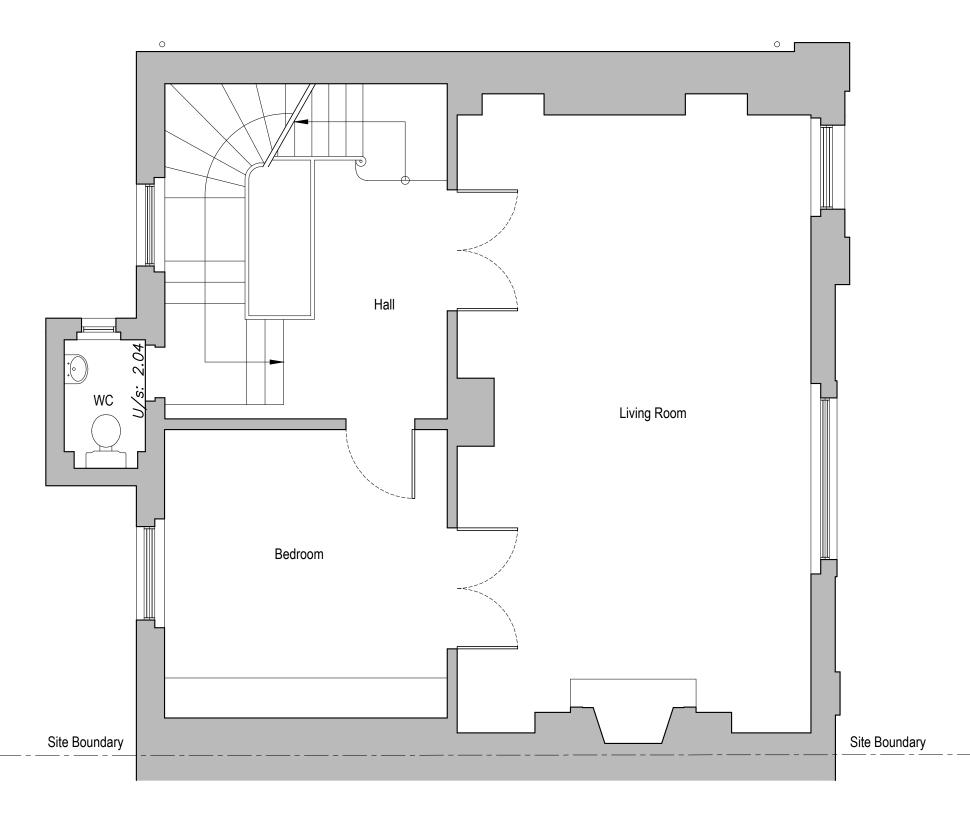

## Proposed First Floor GA Plan Scale 1:50 @ A3

|                             | Rev. | Description | Date | Signed | Checked |               | Date       | Drawn by | Checked by |                  |   |
|-----------------------------|------|-------------|------|--------|---------|---------------|------------|----------|------------|------------------|---|
|                             |      |             |      |        |         | Don't a Title | 19.01.2016 | ME       | DS         |                  | • |
|                             |      |             |      |        |         | Proposed      | ed Plan    |          |            |                  |   |
| PREPARED BY DS DESIGN       |      |             |      |        |         | First Floo    | or GA Plan | l        |            | design solutions | s |
| ATA CONTAINED HEREIN MAY BE |      |             |      |        |         | Project       |            |          |            |                  |   |
| ED ONLY WITH DS DESIGN      |      |             |      |        |         | 8 Prince A    | Albert Roa | ad       |            | Project no.      |   |
| AL.                         |      |             |      |        |         | London N      | NW1 7SR    |          |            | 14/0313          |   |