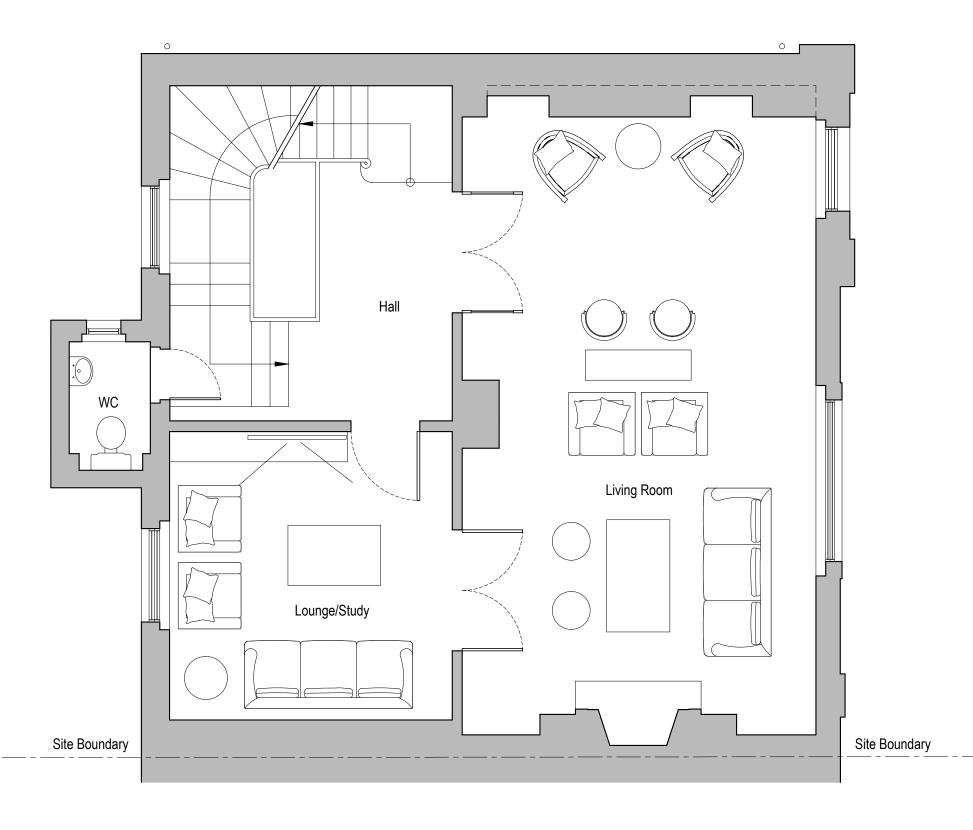

Existing First Floor GA Plan Scale 1:50 @ A3

Gross Internal Area

72.6 m<sup>2</sup> 781.5 Ft<sup>2</sup>

Total

354.5 m<sup>2</sup> 3815.8 Ft<sup>2</sup>

|                                                                | _ |      |             |      |        |
|----------------------------------------------------------------|---|------|-------------|------|--------|
| Issued For                                                     |   | Rev. | Description | Date | Signed |
| PLANNING                                                       |   |      |             |      |        |
| General Notes:                                                 | П |      |             |      |        |
| THIS DRAWING HAS BEEN PREPARED BY DS DESIGN                    | П |      |             |      |        |
| SOLUTIONS AND THE DATA CONTAINED HEREIN MAY BE                 | П |      |             |      |        |
| USED OR REPRODUCED ONLY WITH DS DESIGN<br>SOLUTIONS' APPROVAL. | П |      |             |      |        |
| 0020                                                           |   | I    |             | ĺ    |        |