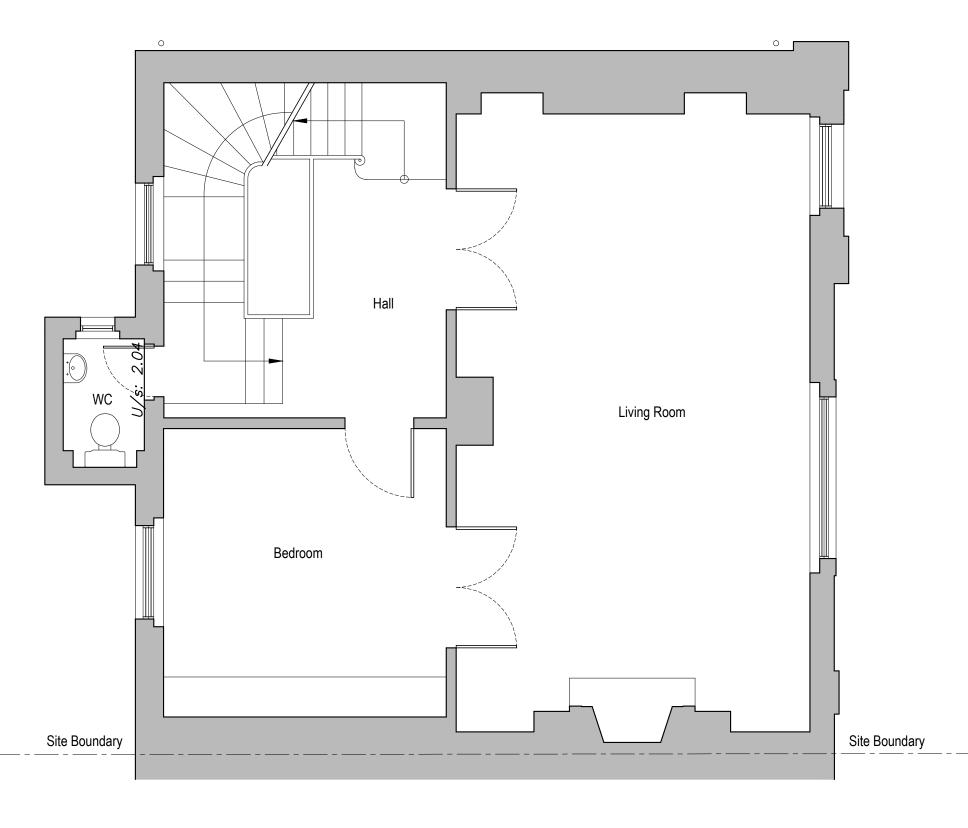

Existing First Floor GA Plan Scale 1:50 @ A3

Gross Internal Area

72.6 m<sup>2</sup> 781.5 Ft<sup>2</sup>

Total

354.5 m<sup>2</sup> 3815.8 Ft<sup>2</sup>

|                                                                | _ |      |             |      |        |
|----------------------------------------------------------------|---|------|-------------|------|--------|
| Issued For                                                     |   | Rev. | Description | Date | Signed |
| PLANNING                                                       |   |      |             |      |        |
| General Notes:                                                 | П |      |             |      |        |
| THIS DRAWING HAS BEEN PREPARED BY DS DESIGN                    | П |      |             |      |        |
| SOLUTIONS AND THE DATA CONTAINED HEREIN MAY BE                 | П |      |             |      |        |
| USED OR REPRODUCED ONLY WITH DS DESIGN<br>SOLUTIONS' APPROVAL. | П |      |             |      |        |
| 0020                                                           |   | I    |             | ĺ    |        |