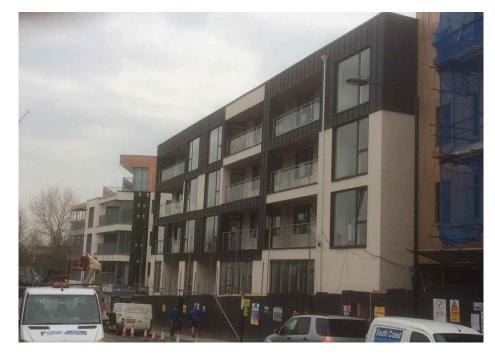

note:

Use of numerous materials: large porcelain tiles, copper cladding, galvanized metal balustrades, timber pergola, green wall

New development on Iverson Road

note:

Use of numerous materials: white imitation brick tiles, black zinc, grey zinc, timber cladding, white drain water pipes, glass balustrades, complicated junctions resulting in poor detailing