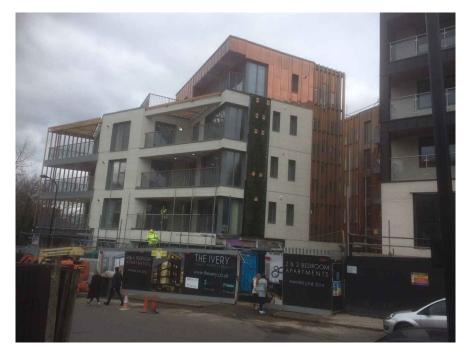

61 Maygrove

note:
plastic trims to window reveals redundant
galvanized metal balustrades
silver foil to block out lower part of window
for privacy

Buildings on Iverson Road and Maygrove Road

The Ivery Development. Iverson Road

note:

Use of numerous materials: large porcelain tiles, copper cladding, galvanized metal balustrades, timber pergola, green wall

New development on Iverson Road

note:

Use of numerous materials: white imitation brick tiles, black zinc, grey zinc, timber cladding, white drain water pipes, glass balustrades, complicated junctions resulting in poor detailing