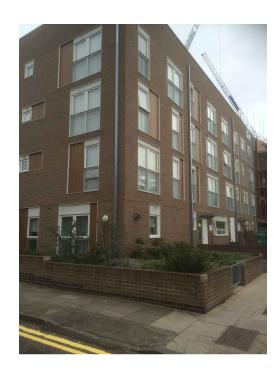

61 Maygrove

note:
plastic trims to window reveals redundant
galvanized metal balustrades
silver foil to block out lower part of window
for privacy

Buildings on Iverson Road and Maygrove Road

The Ivery Development. Iverson Road