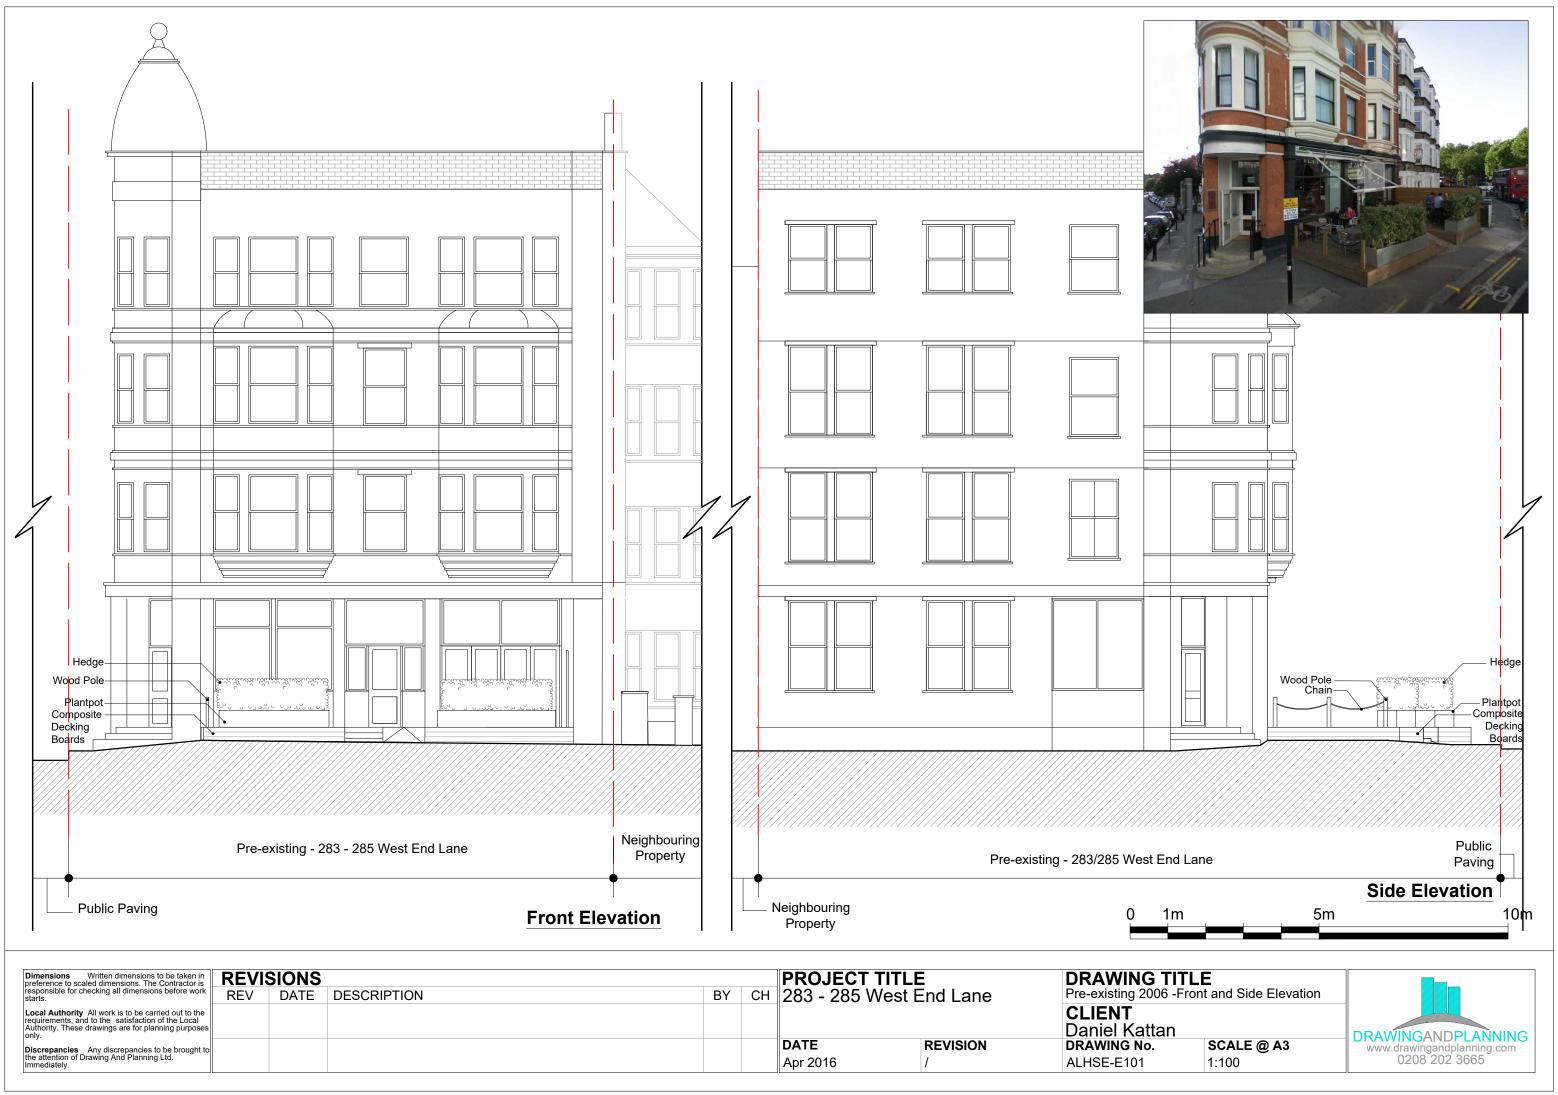

| 283 - 285 W | litter<br>/est End Lane | Pre-existing 2006 -Fi          |  |
|-------------|-------------------------|--------------------------------|--|
|             |                         | <b>CLIENT</b><br>Daniel Kattan |  |
| DATE        | REVISION                | DRAWING No.                    |  |
| Apr 2016    | 1                       | ALHSE-E101                     |  |
|             |                         |                                |  |