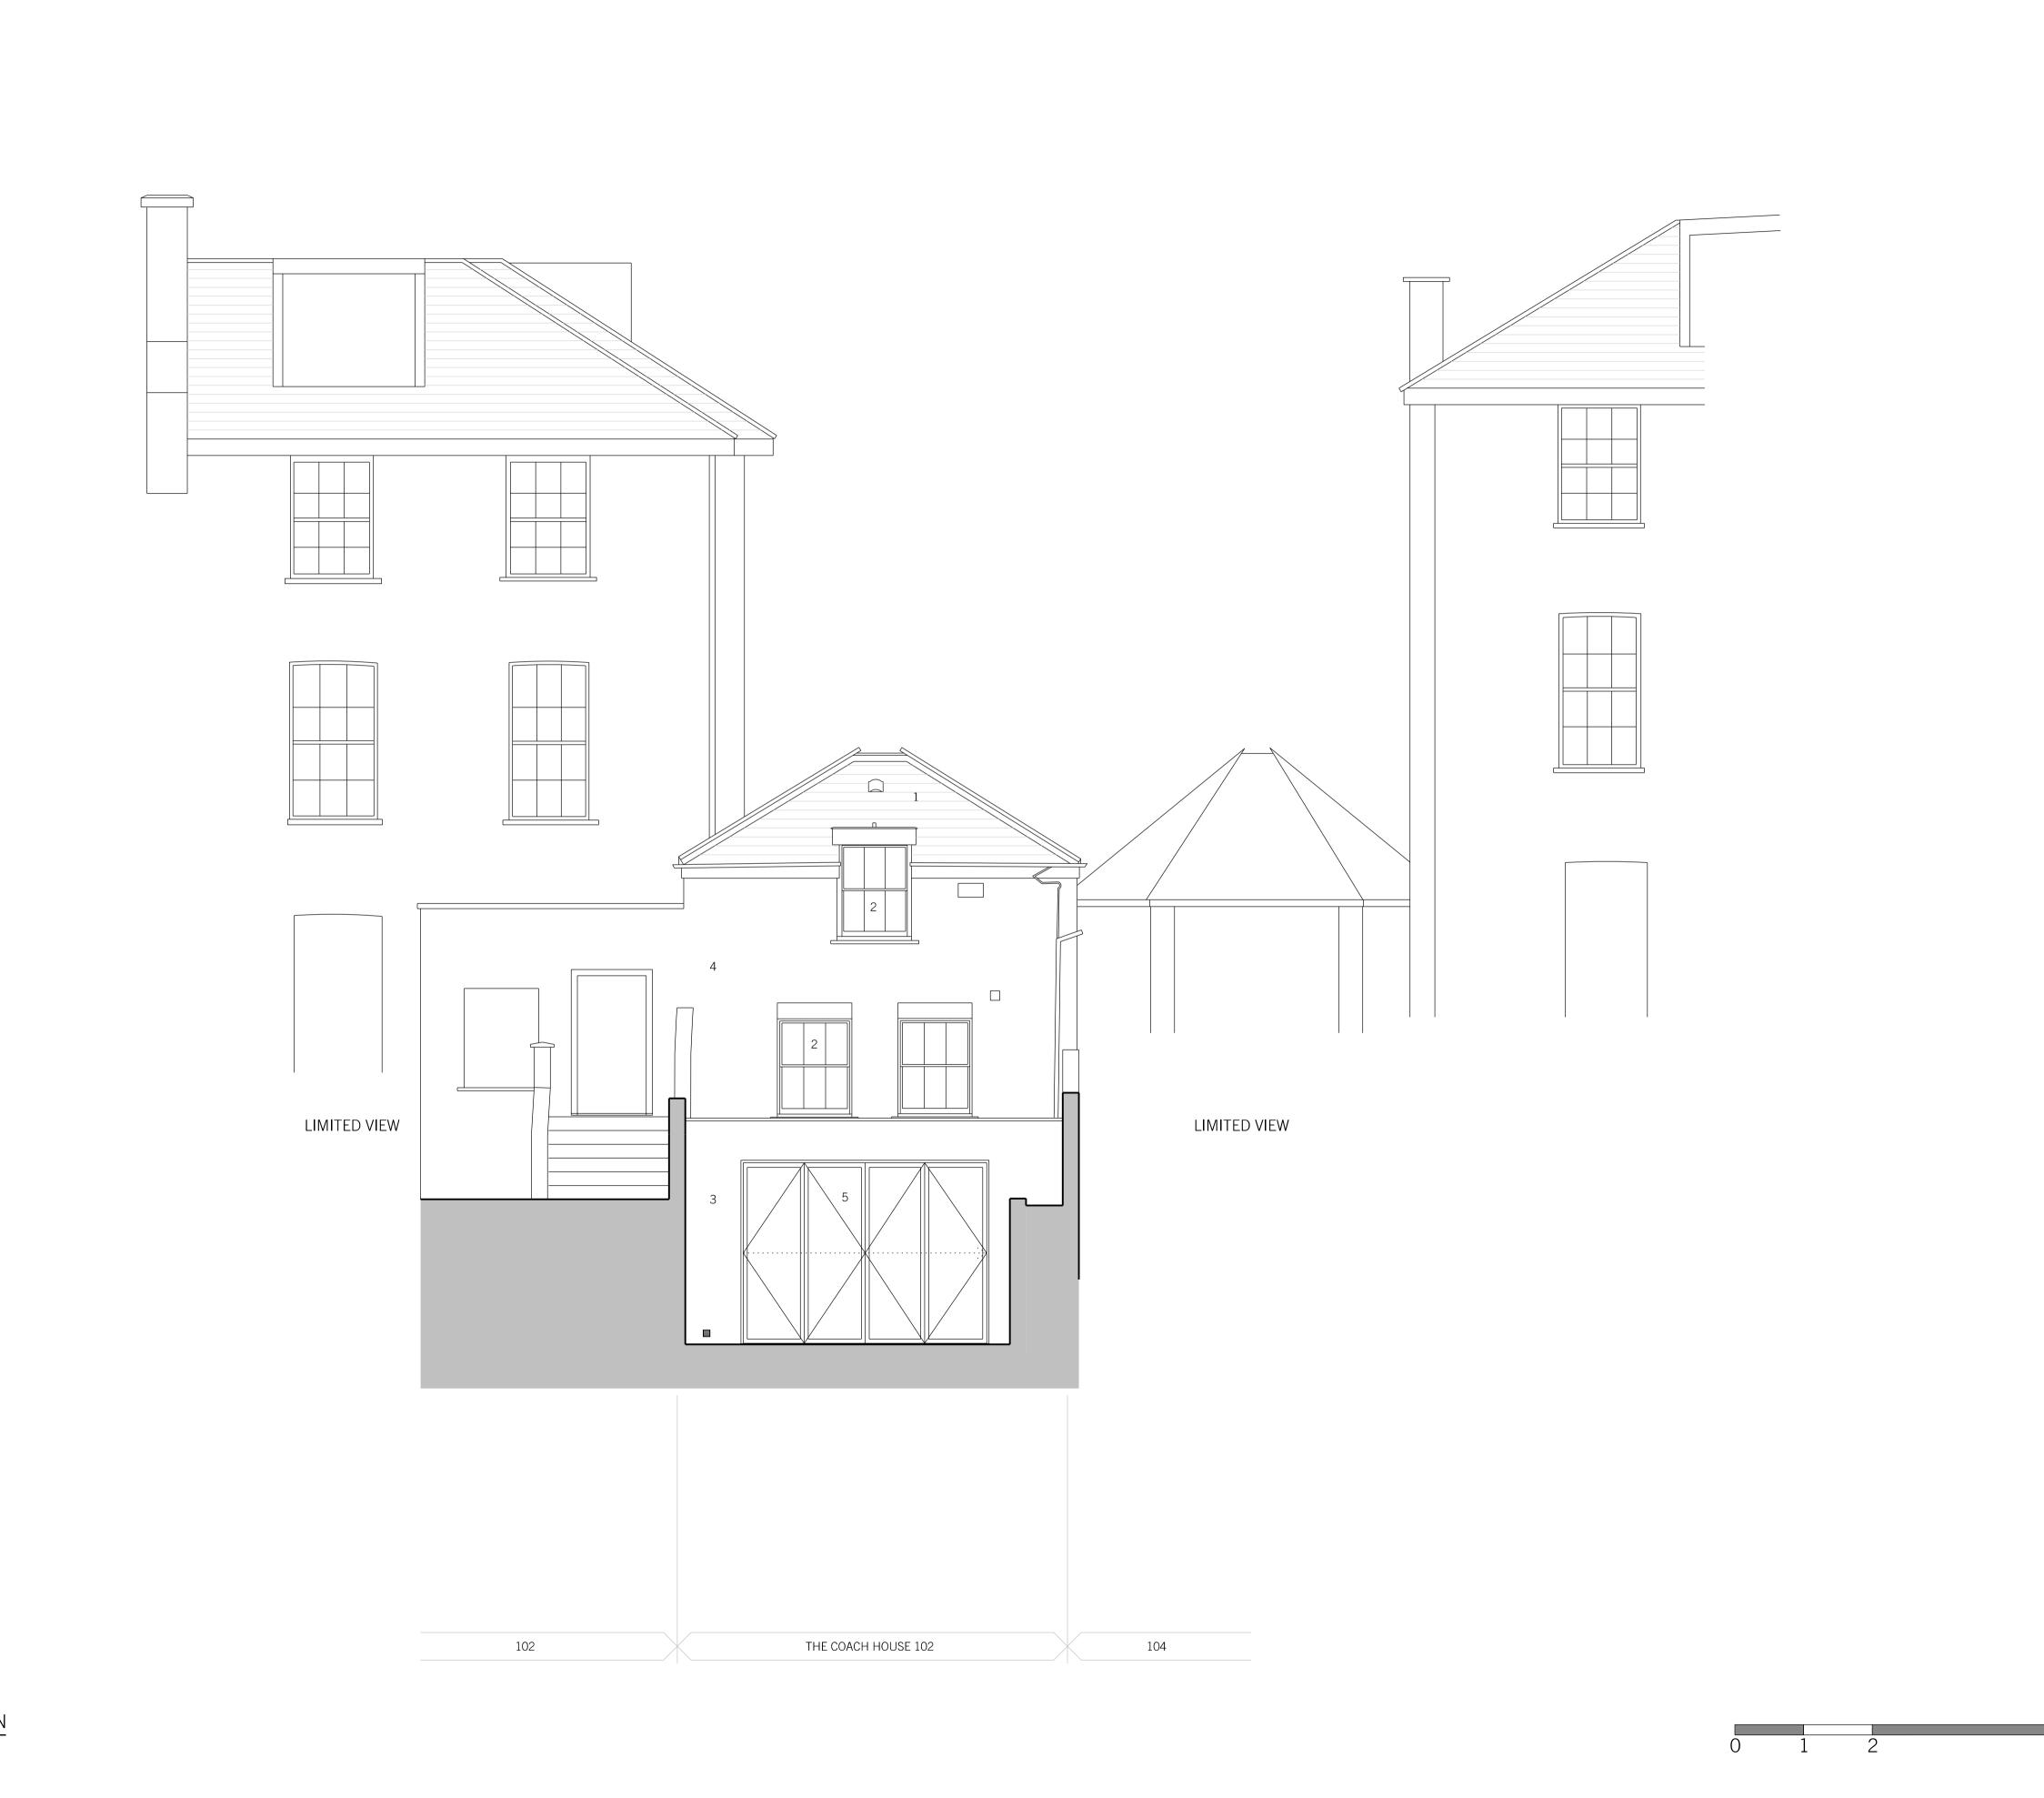

1. SLATE ROOF WITH LEAD FLASHING

2. PAINTED TIMBER WINDOWS

3. PAINTED RENDER

4. BRICK5. PAINTED GLAZED SLIDING FOLDED DOORS

REV. DATE REASON FOR ISSUE CHK. BY

DO NOT SCALE FROM THIS DRAWING.
USE FIGURED DIMENSIONS ONLY.
ALL DIMENSIONS TO BE CHECKED ON-SITE.
ANY DISCREPANCIES BETWEEN

T+44 (0)20 7692 5950 F+44 (0)20 7692 5951

CLIENT

MR AND MRS DUFFY

PROJECT

102 HAVERSTOCK HILL

TITL

GENERAL ARRANGEMENT: EXISTING REAR ELEVATION

01: EXISTING REAR ELEVATION SCALE 1:50