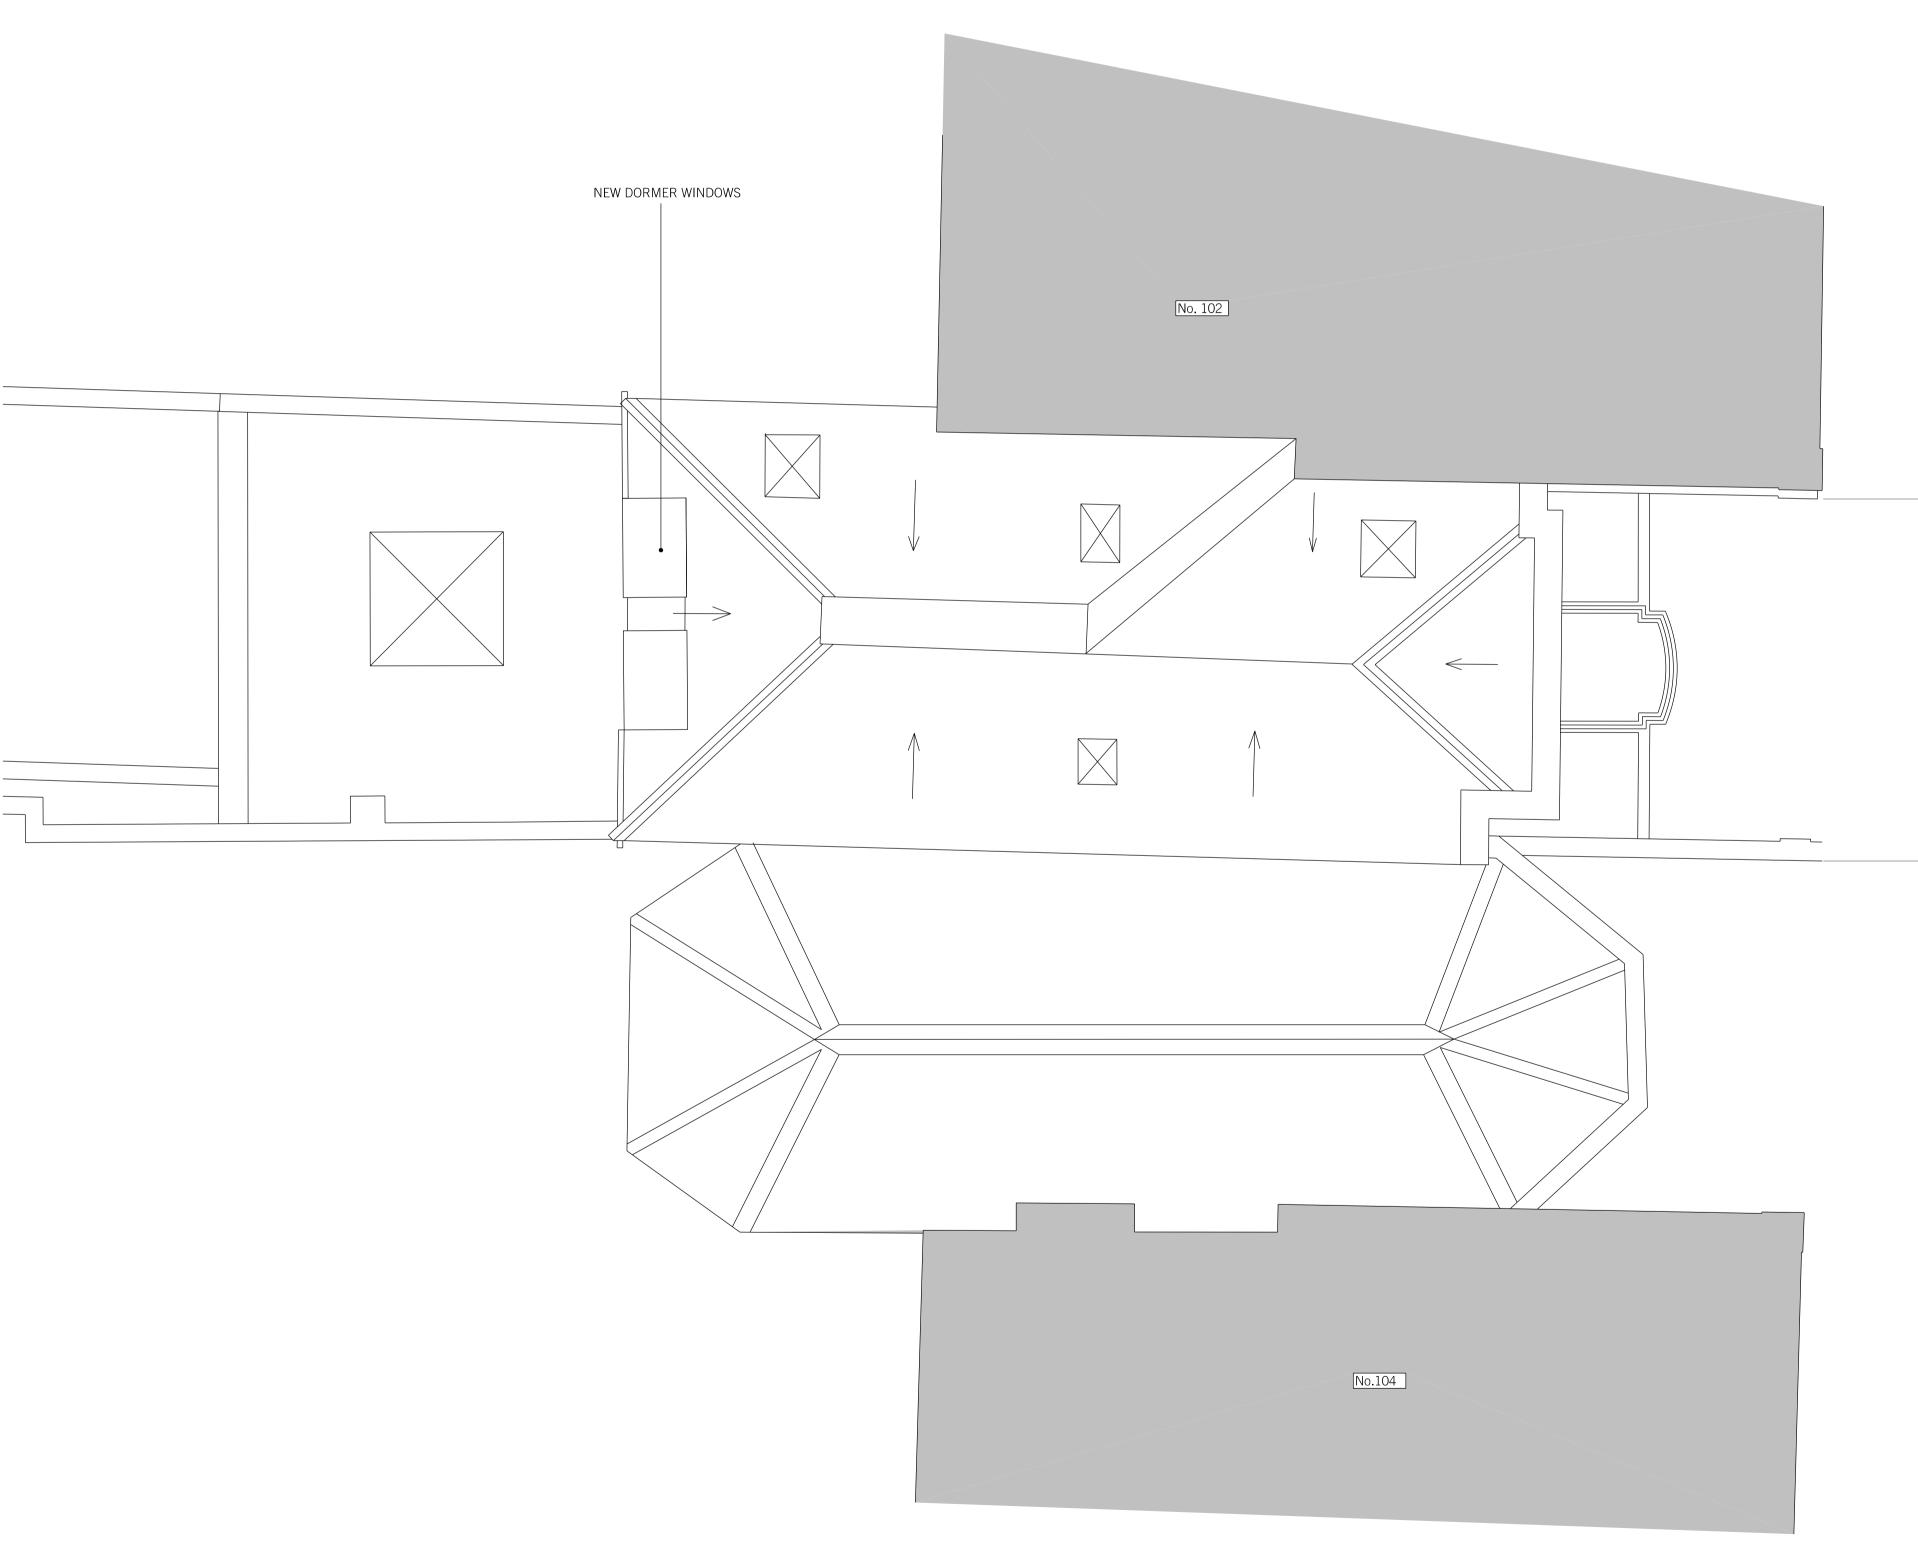

01: PROPOSED ROOF PLAN SCALE 1:50

| 102                 |                                                                                             |
|---------------------|---------------------------------------------------------------------------------------------|
|                     |                                                                                             |
|                     |                                                                                             |
|                     |                                                                                             |
|                     |                                                                                             |
|                     |                                                                                             |
| 102                 |                                                                                             |
| HOUSE               |                                                                                             |
| THE COACH HOUSE 102 |                                                                                             |
|                     |                                                                                             |
|                     |                                                                                             |
|                     | REV. DATE REASON FOR ISSUE CHK.<br>BY                                                       |
|                     | NOTE:<br>- DO NOT SCALE FROM THIS DRAWING.                                                  |
| 104                 | - USE FIGURED DIMENSIONS ONLY.<br>- ALL DIMENSIONS TO BE CHECKED                            |
|                     | ON-SITE.<br>- ANY DISCREPANCIES BETWEEN<br>CONSULTANT DRAWINGS TO BE                        |
|                     | REPORTED TO THE ARCHITECT<br>BEFORE ANY WORK COMMENCES.<br>- MATTHEW SPRINGETT ASSOCIATES © |
|                     |                                                                                             |
|                     | MSA                                                                                         |
|                     | MATTHEW SPRINGETT ASSOCIATES Ltd.<br>70 HATTON GARDEN                                       |
|                     | LONDON EC1N 8JT<br>T+44 (0)20 7692 5950<br>F+44 (0)20 7692 5951                             |
|                     | CLIENT                                                                                      |
|                     | MR AND MRS DUFFY                                                                            |
|                     |                                                                                             |
|                     | 102 HAVERSTOCK HILL                                                                         |
|                     | TITLE                                                                                       |
|                     | GENERAL ARRANGEMENT:<br>PROPOSED ROOF PLAN                                                  |
|                     |                                                                                             |
| 0 1 2 5             | DATE JOB NO. DRAWN BY PURPOSE 19.10.15 166 HD I                                             |
|                     | scale @ a1 NUMBER REV.<br>1:50 166-213 -                                                    |
|                     |                                                                                             |