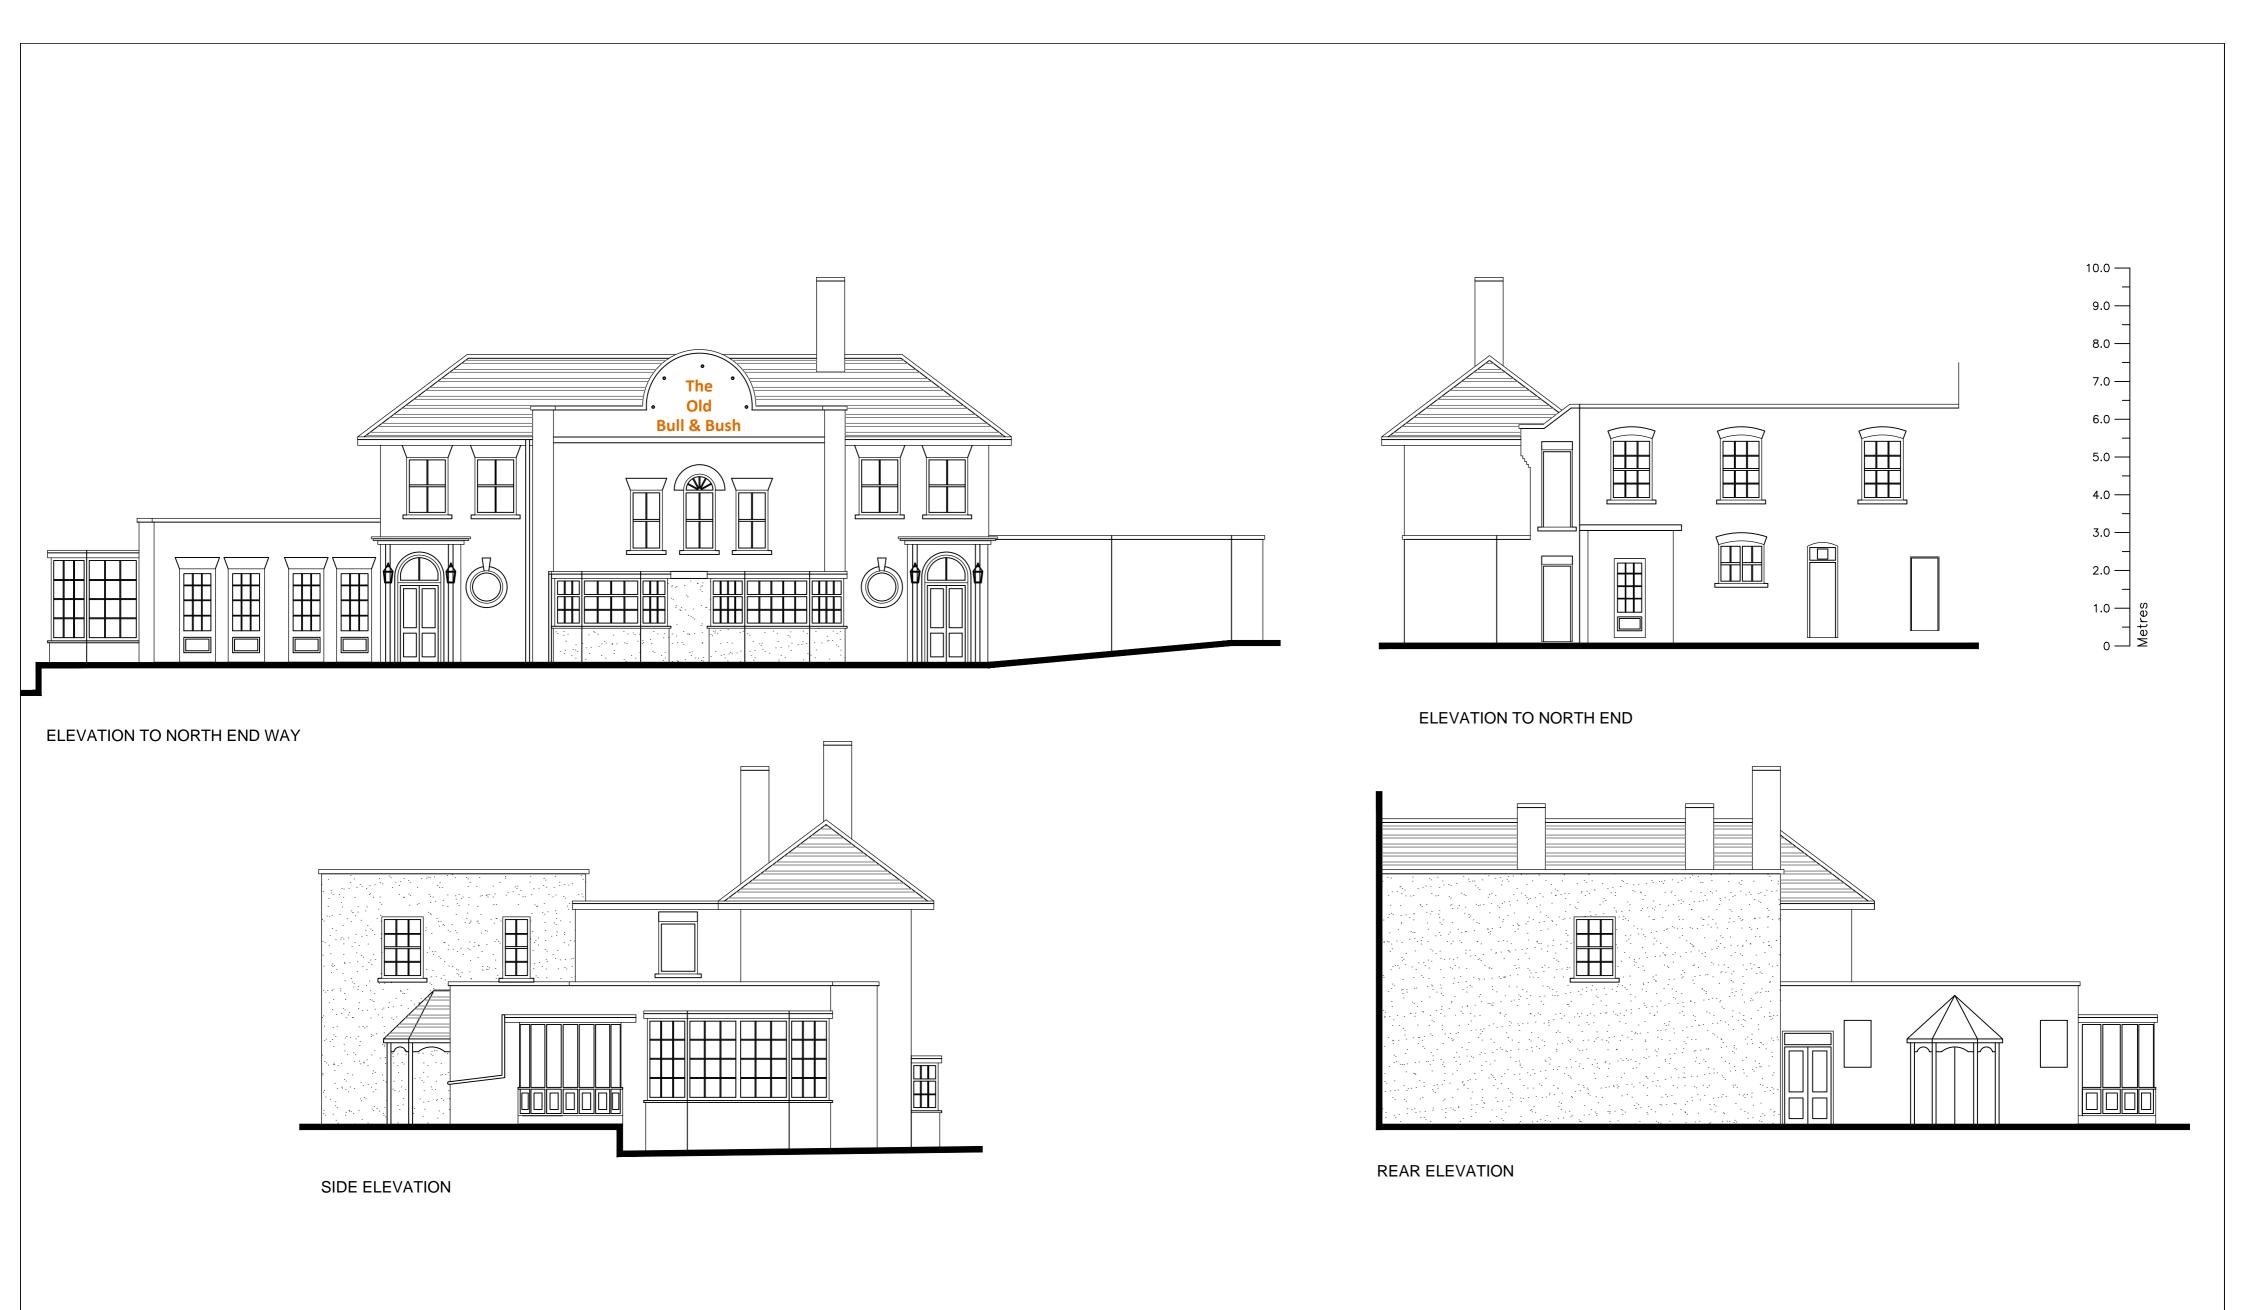

| A 7 1 7                                                                                                                          | PROJECT:            |        | DRAWING:            |            | REF:      |
|----------------------------------------------------------------------------------------------------------------------------------|---------------------|--------|---------------------|------------|-----------|
| \ \ \ \ \ \ \ \ \ \ \ \ \ \ \ \ \ \ \                                                                                            | The Old Bull & Bush |        | Existing Elevations |            | 1176      |
|                                                                                                                                  | North End Way       |        |                     |            | NUMBER:   |
|                                                                                                                                  | London, NW3 7HE     |        |                     |            | 206       |
| Architecture ~ Design ~ Project Management                                                                                       |                     |        |                     |            | REVISION: |
| Leisure   Retail   Commercial   Brands                                                                                           | DRAWN:              | CHECK: | SCALE:              | DATE:      | REVISION: |
| Haywood House, Hydra Business Park, Nether Lane,<br>Ecclesfield, Sheffield, S35 9ZX<br>Web: www.askadpm.co.uk Tel: 0114 245 8775 | CLW                 | -      | 1:100 @ A2          | April 2016 | -         |