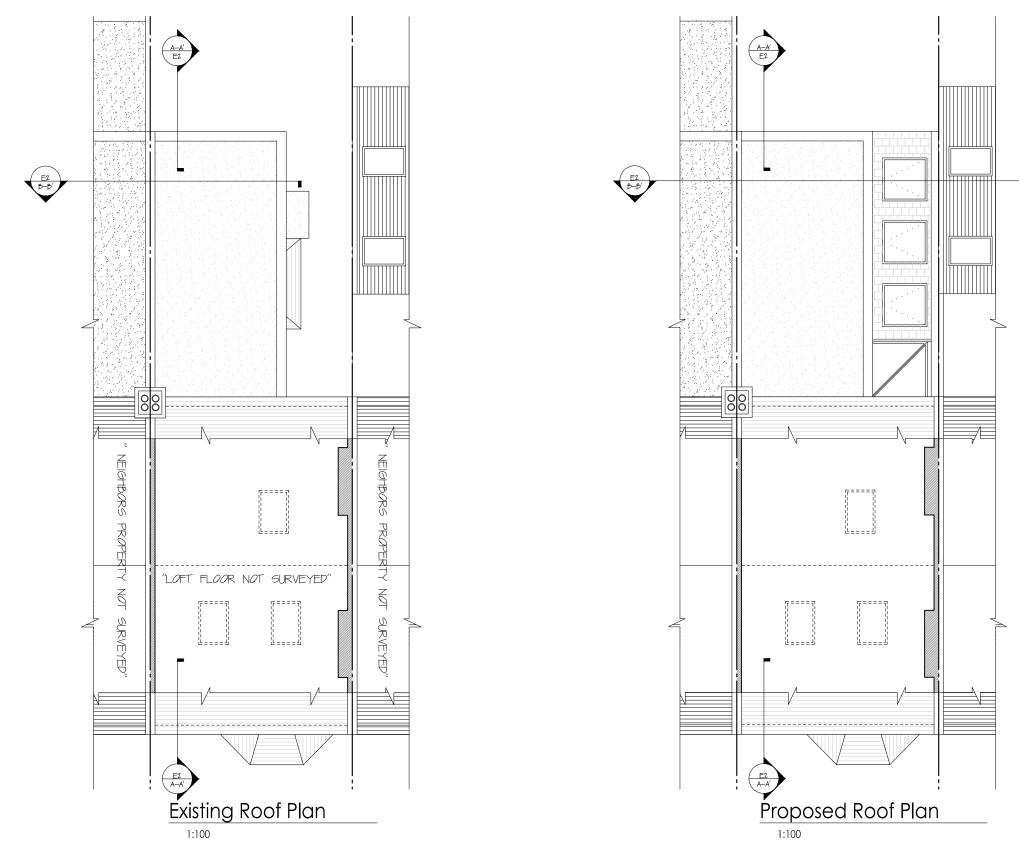

NOTES: • all works to be carried out in accordance with current building regulations. •

Loft Floor and Roof Plans

JOB TITLE :

Ground Extension 1/50 @ A3 JOB REF / ADDRESS : EW201600022 10 Estelle Road NW3 2JY (Sinclair