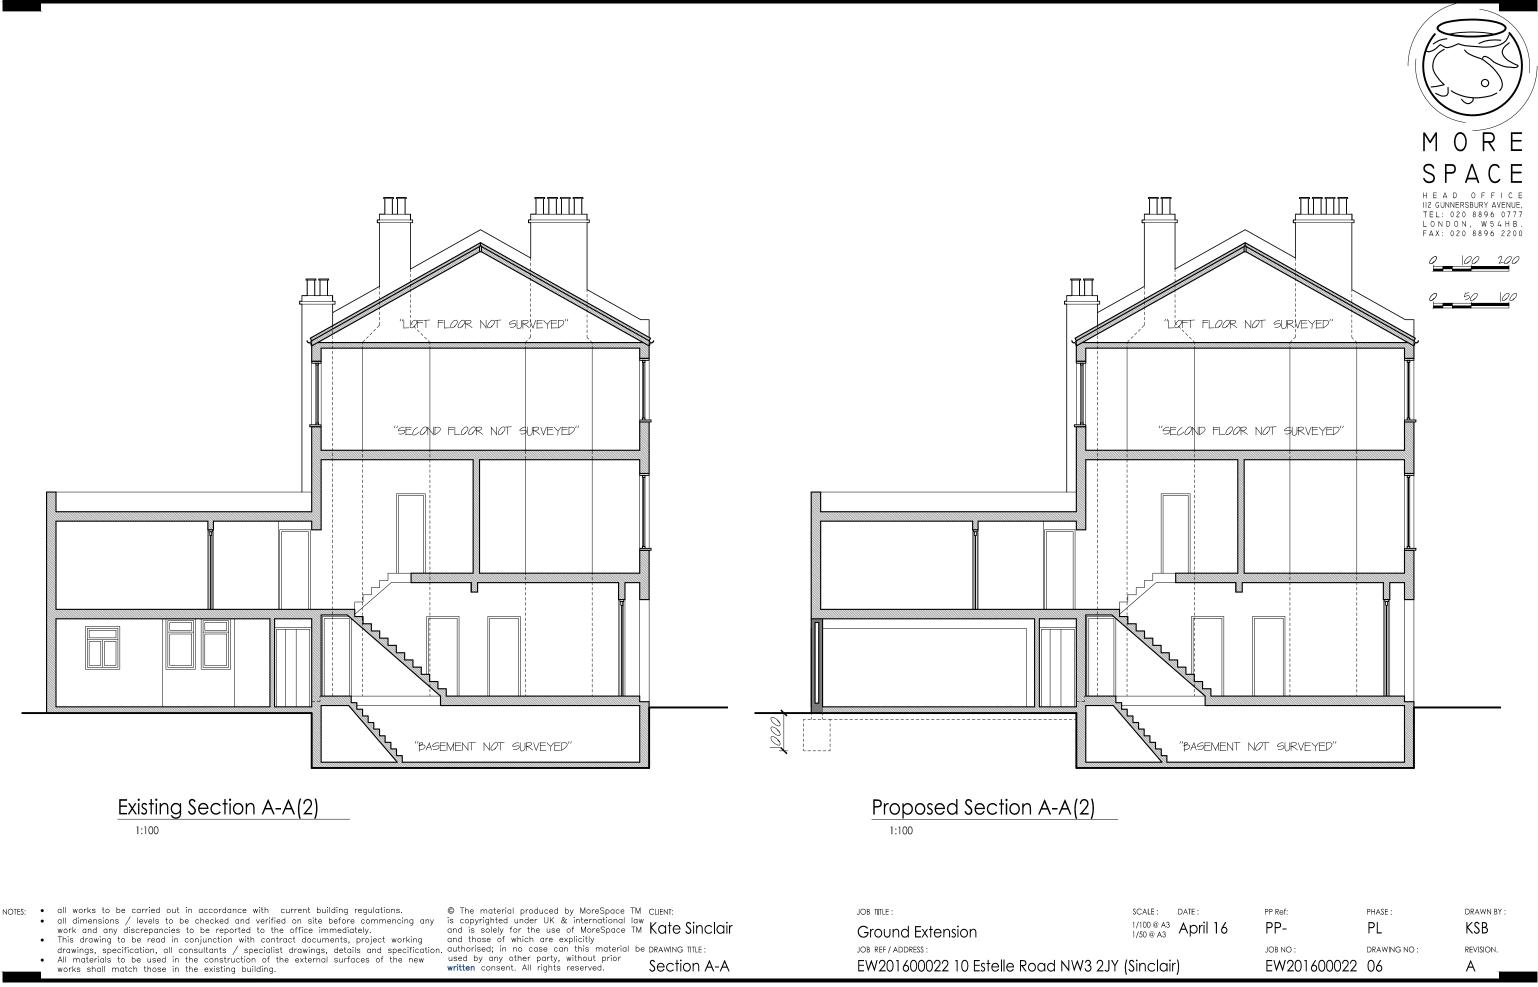

NOTES: • all works to be carried out in accordance with current building regulations. •

Loft Floor and Roof Plans

JOB TITLE :

Ground Extension 1/50 @ A3 JOB REF / ADDRESS : EW201600022 10 Estelle Road NW3 2JY (Sinclair

SCALE :

1/100 @ A3

- all works to be carried out in accordance with current building regulations. all dimensions / levels to be checked and verified on site before commencing any work and any discrepancies to be reported to the office immediately. This drawing to be read in conjunction with contract documents, project working drawings, specification, all consultants / specialist drawings, details and specification. All materials to be used in the construction of the external surfaces of the new works shall match those in the existing building. By the material produced by MoreSpace TM CLIENT: is copyrighted under UK & international law and is solely for the use of MoreSpace TM CLIENT: is copyrighted under UK & international law and those of which are explicitly authorised; in no case can this material be DRAWING TITLE: used by any other party, without prior written consent. All rights reserved. Loft Floor and •

| April 16 | PP Ref:     | PHASE :      | drawn by : |
|----------|-------------|--------------|------------|
|          | PP-         | PL           | KSB        |
|          | JOB NO :    | DRAWING NO : | revision.  |
| r)       | EW201600022 | 03           | A          |