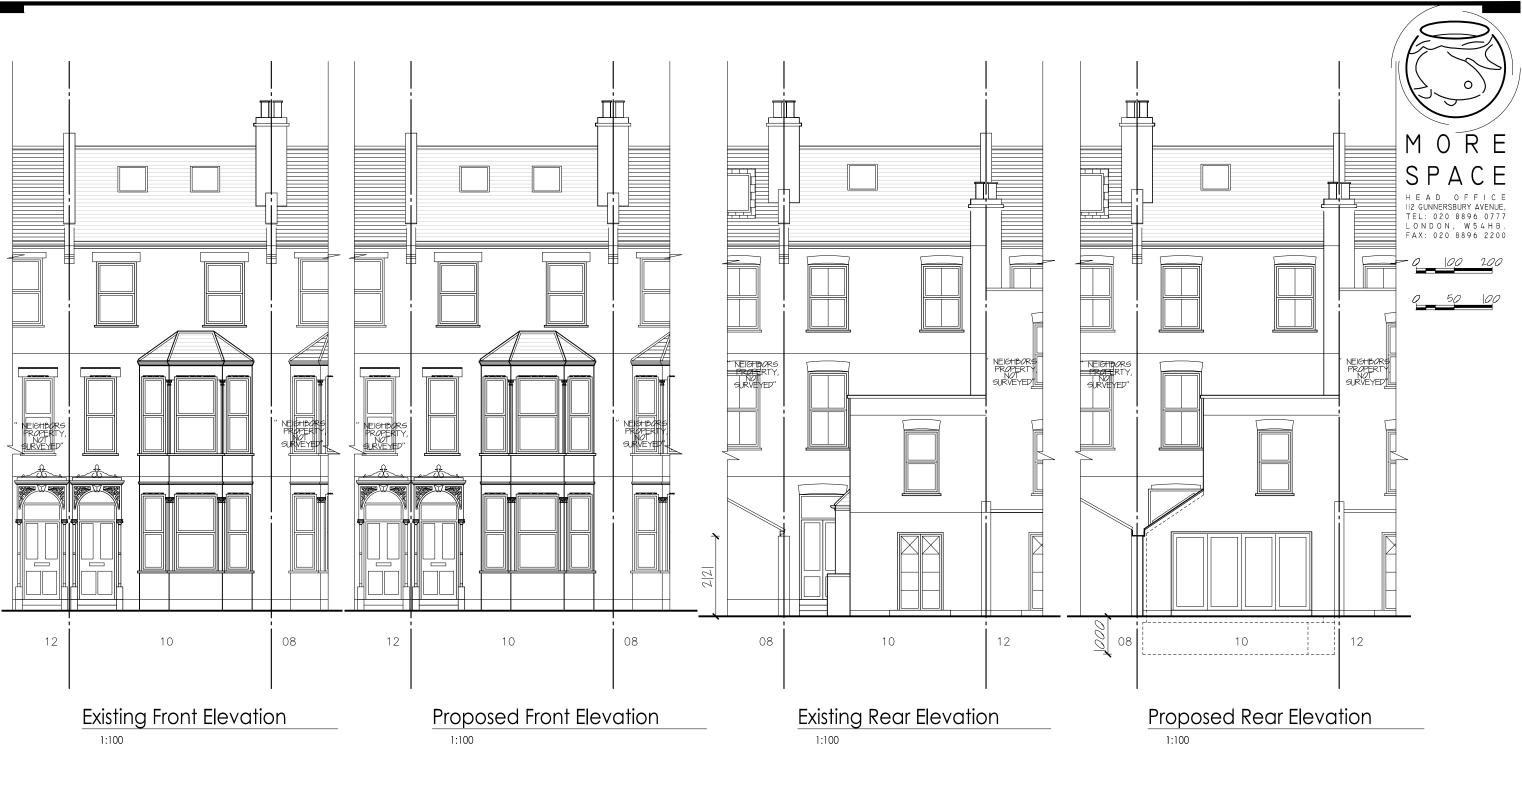

## Existing Side Elevation

1:100

## Proposed Side Elevation

1:100

- NOTES: all works to be carried out in accordance with current building regulations.
- all works to be carried out in accordance with current building regulations.
   all dimensions / levels to be checked and verified on site before commencing any work and any discrepancies to be reported to the office immediately.
   This drawing to be read in conjunction with contract documents, project working drawings, specification, all consultants / specialist drawings, details and specification of the external surfaces of the new works shall match those in the existing building.
   The material produced by MoreSpace TM CLIENT:
   The material produced by MoreSpace T

Side Elevation

JOB TITLE :

Ground Extension JOB REF / ADDRESS :

SCALE : 1/100 @ A3 1/50 @ A3

EW201600022 10 Estelle Road NW3 2JY (Sinclair

| date:    | PP Ref:     | PHASE :      | drawn by : |
|----------|-------------|--------------|------------|
| April 16 | PP-         | PL           | KSB        |
| r)       | JOB NO :    | drawing no : | revision.  |
|          | EW201600022 | 05           | A          |