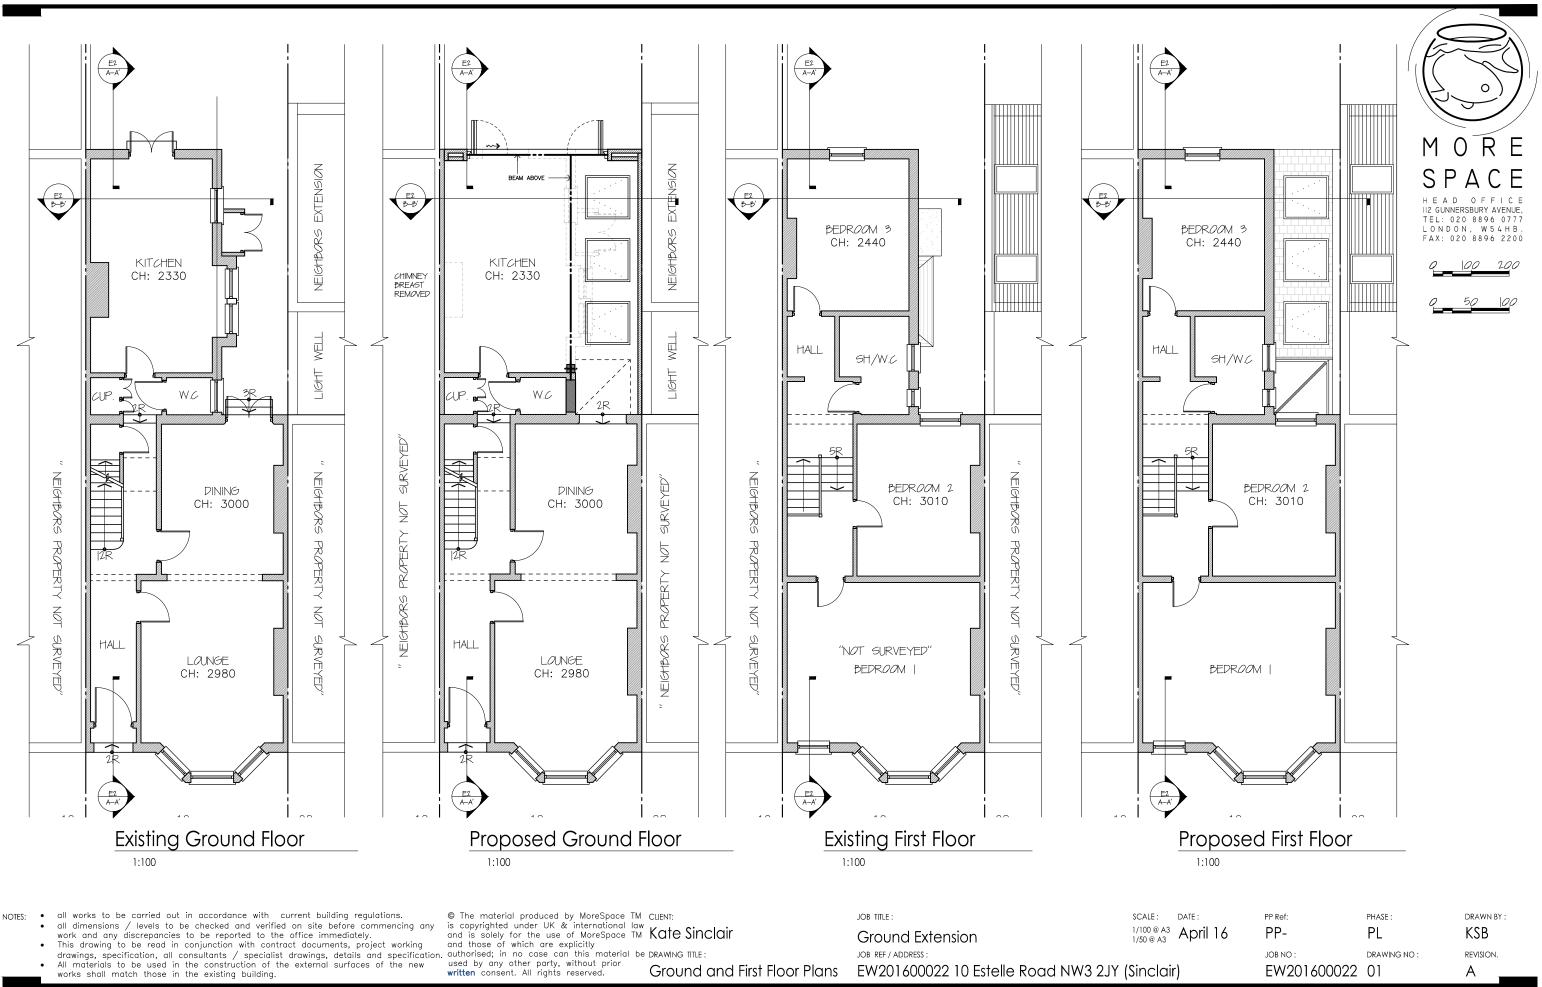

JOB TITLE :

Ground Extension JOB REF / ADDRESS :

SCALE : 1/100 @ A3 1/50 @ A3

EW201600022 10 Estelle Road NW3 2JY (Sinclair

| F2<br>P P' |                                           | H E A D<br>HIZ GUNNE<br>TEL: 02<br>FAX: 02 | D R E<br>D R E<br>D R E<br>D F F I C E<br>ERSBURY AVENUE,<br>20 8896 0777<br>N, W 5 4 H B.<br>20 8896 2200 |
|------------|-------------------------------------------|--------------------------------------------|------------------------------------------------------------------------------------------------------------|
| BEAM ABOVE |                                           |                                            | <u>100 200</u><br><u>50 100</u>                                                                            |
|            | 2N                                        |                                            |                                                                                                            |
| April 16   | PP Ref:<br>PP-<br>JOB NO :<br>EW201600022 | PHASE :<br>PL<br>DRAWING NO :<br>02        | drawn by :<br>KSB<br>revision.<br>A                                                                        |