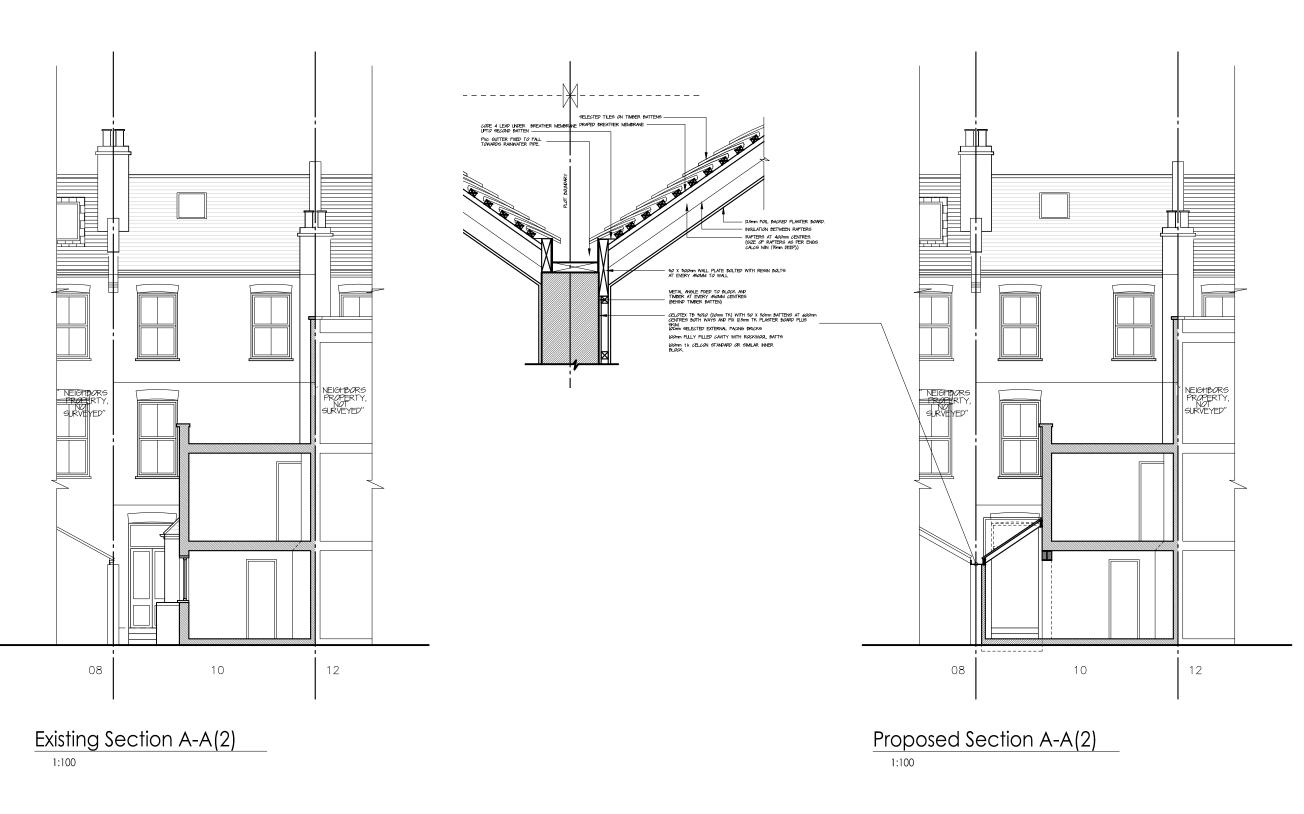

- all works to be carried out in accordance with current building regulations. all dimensions / levels to be checked and verified on site before commencing any work and any discrepancies to be reported to the office immediately. This drawing to be read in conjunction with contract documents, project working drawings, specification, all consultants / specialist drawings, details and specification. All materials to be used in the existing building. Works shall match those in the existing building. NOTES: • all works to be carried out in accordance with current building regulations. •
  - •
  - •

JOB TITLE :

Ground Extension JOB REF / ADDRESS :

SCALE : 1/100 @ A3 1/50 @ A3

EW201600022 10 Estelle Road NW3 2JY (Sinclair

| DATE :   | PP Ref:                 | PHASE :            | DRAWN BY : |
|----------|-------------------------|--------------------|------------|
| April 16 | PP-                     | PL                 | KSB        |
| ir)      | JOB NO :<br>EW201600022 | drawing no :<br>07 | revision.  |
|          |                         |                    |            |