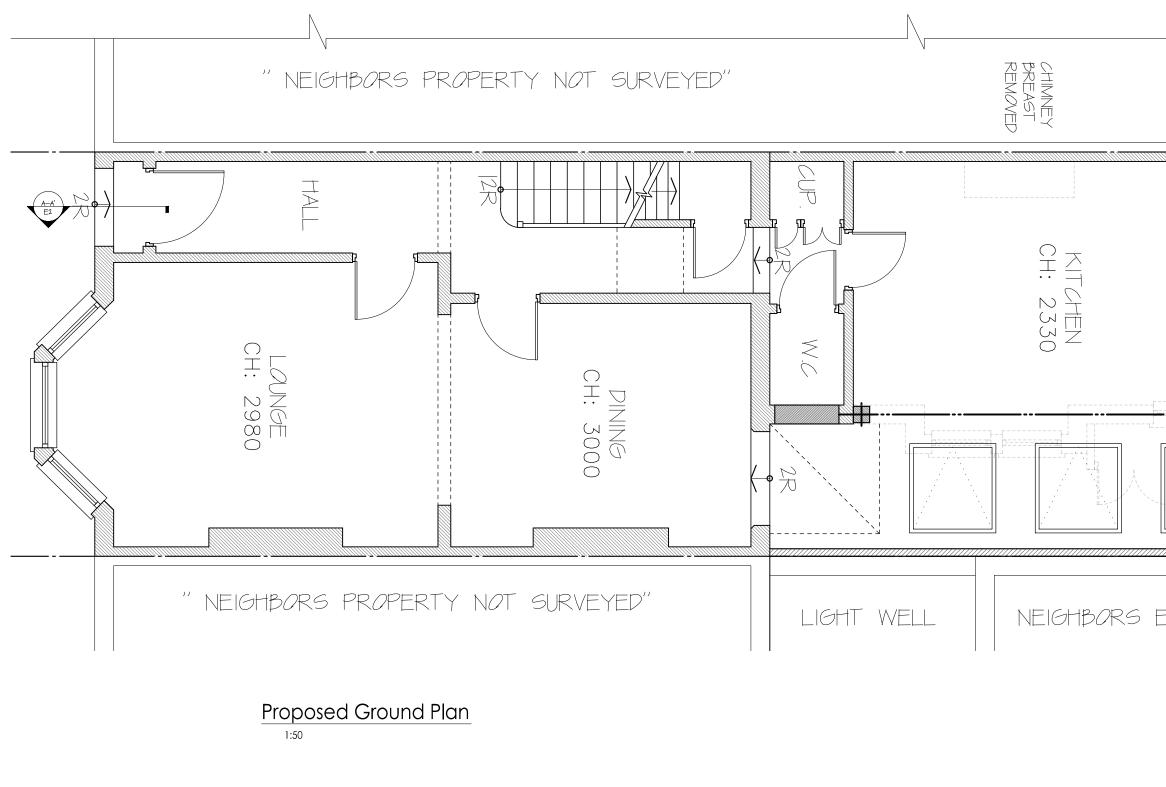

H E A D O F F I C E II2 GUNNERSBURY AVENUE, TEL: 020 8896 0777 L O N D O N , W 5 4 H B . FAX: 020 8896 2200

10<u>0 20</u>0

50

0

MORE SPACE

- NOTES: all works to be carried out in accordance with current building regulations.
- all works to be carried out in accordance with current building regulations. all dimensions / levels to be checked and verified on site before commencing any work and any discrepancies to be reported to the office immediately. This drawing to be read in conjunction with contract documents, project working drawings, specification, all consultants / specialist drawings, details and specification. All materials to be used in the construction of the external surfaces of the new works shall match those in the existing building. Building to be carried out in accordance with current building regulations. CLIENT: is copyrighted under UK & international law and is solely for the use of MoreSpace TM and those of which are explicitly authorised; in no case can this material be DRAWING TITLE: used by any other party, without prior written consent. All rights reserved. Ground Plan