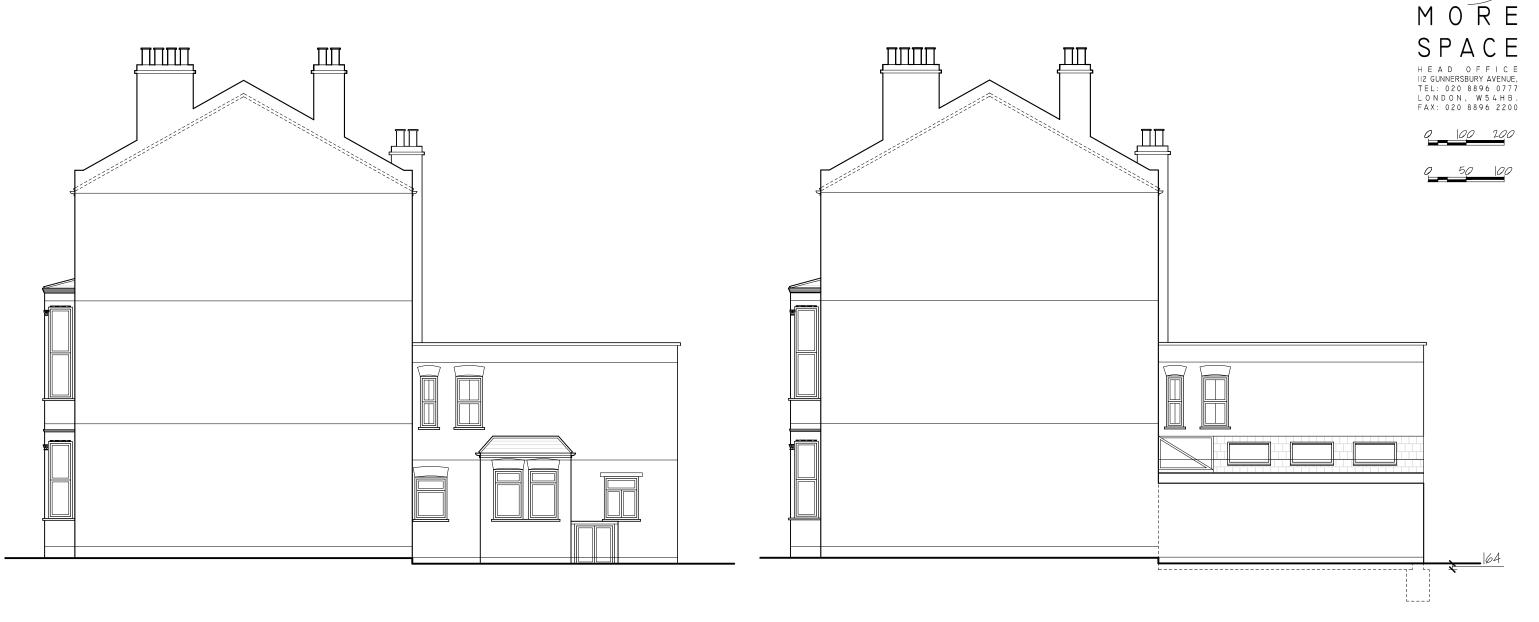

## Existing Side Elevation

1:100

## Proposed Side Elevation

1:100

- NOTES: all works to be carried out in accordance with current building regulations.
- all works to be carried out in accordance with current building regulations.
   all dimensions / levels to be checked and verified on site before commencing any work and any discrepancies to be reported to the office immediately.
   This drawing to be read in conjunction with contract documents, project working drawings, specification, all consultants / specialist drawings, details and specification of the external surfaces of the new works shall match those in the existing building.
   The material produced by MoreSpace TM CLIENT:
   The material produced by MoreSpace T

Side Elevation

JOB TITLE :

Ground Extension JOB REF / ADDRESS :

SCALE : 1/100 @ A3 1/50 @ A3

EW201600022 10 Estelle Road NW3 2JY (Sinclair

| date:    | PP Ref:     | PHASE :      | drawn by : |
|----------|-------------|--------------|------------|
| April 16 | PP-         | PL           | KSB        |
| r)       | JOB NO :    | drawing no : | revision.  |
|          | EW201600022 | 05           | A          |