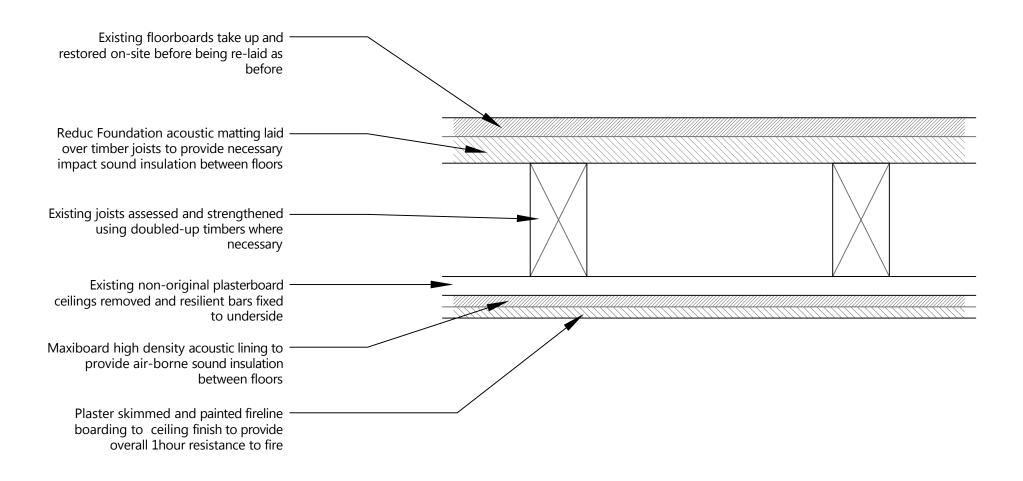

## FLOOR-CEILING SECTION

## [PROPOSED UPGRADE at 1st to 3rd FLOORS]

| Fresson&Tee                                                                       | NOTES: ALL SCALES/DIMS FOR PLANNING PURPOSES ONLY. |         |          | Proposed Floor-Ceiling<br>Upgrade at 1st to 3rd Floors | Change of Use         | Aug. 2015         |
|-----------------------------------------------------------------------------------|----------------------------------------------------|---------|----------|--------------------------------------------------------|-----------------------|-------------------|
|                                                                                   | revA                                               | Amended | 30.03.16 | ADDRESS                                                | CLIENT                | 1:5@A3            |
| 1 SANDWICH STREET<br>LONDON WC1H 9PF<br>Tel: (020) 7391 7100 Fax: (020) 7391 7121 |                                                    |         |          | 1 Birkenhead Street<br>London WC1                      | Lonprop Establishment | 22581-P13<br>revA |