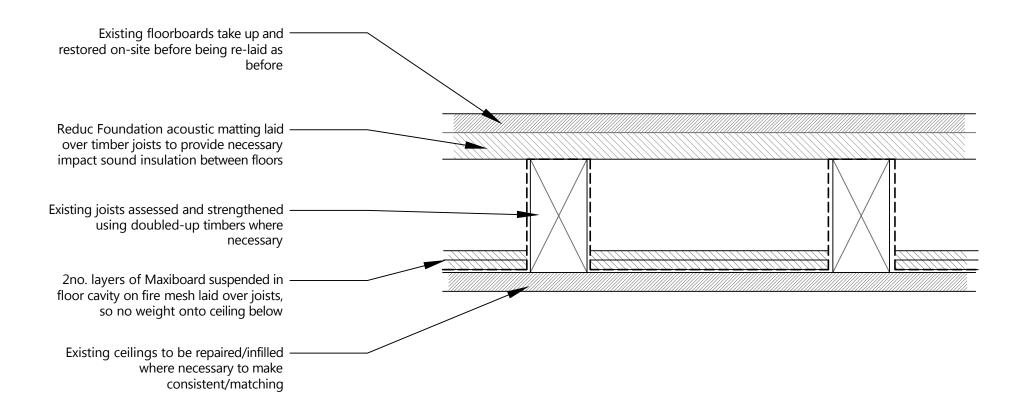

## **FLOOR-CEILING SECTION**

## [PROPOSED UPGRADE at BASEMENT & GROUND FLOORS]

| Fresson&Tee                                                                 | NOTES: ALL SCALES/DIMS FOR PLANNING PURPOSES ONLY. | Proposed Floor-Ceiling<br>Upgrade at Basement &<br>Ground Floors | Change of Use         | Aug. 2015<br>5CALE<br>1:5@A3 |
|-----------------------------------------------------------------------------|----------------------------------------------------|------------------------------------------------------------------|-----------------------|------------------------------|
| 1 SANDWICH STREET LONDON WC1H 9PF Tel: (020) 7391 7100 Fax: (020) 7391 7121 |                                                    | 1 Birkenhead Street London WC1                                   | Lonprop Establishment | 22581-P14                    |