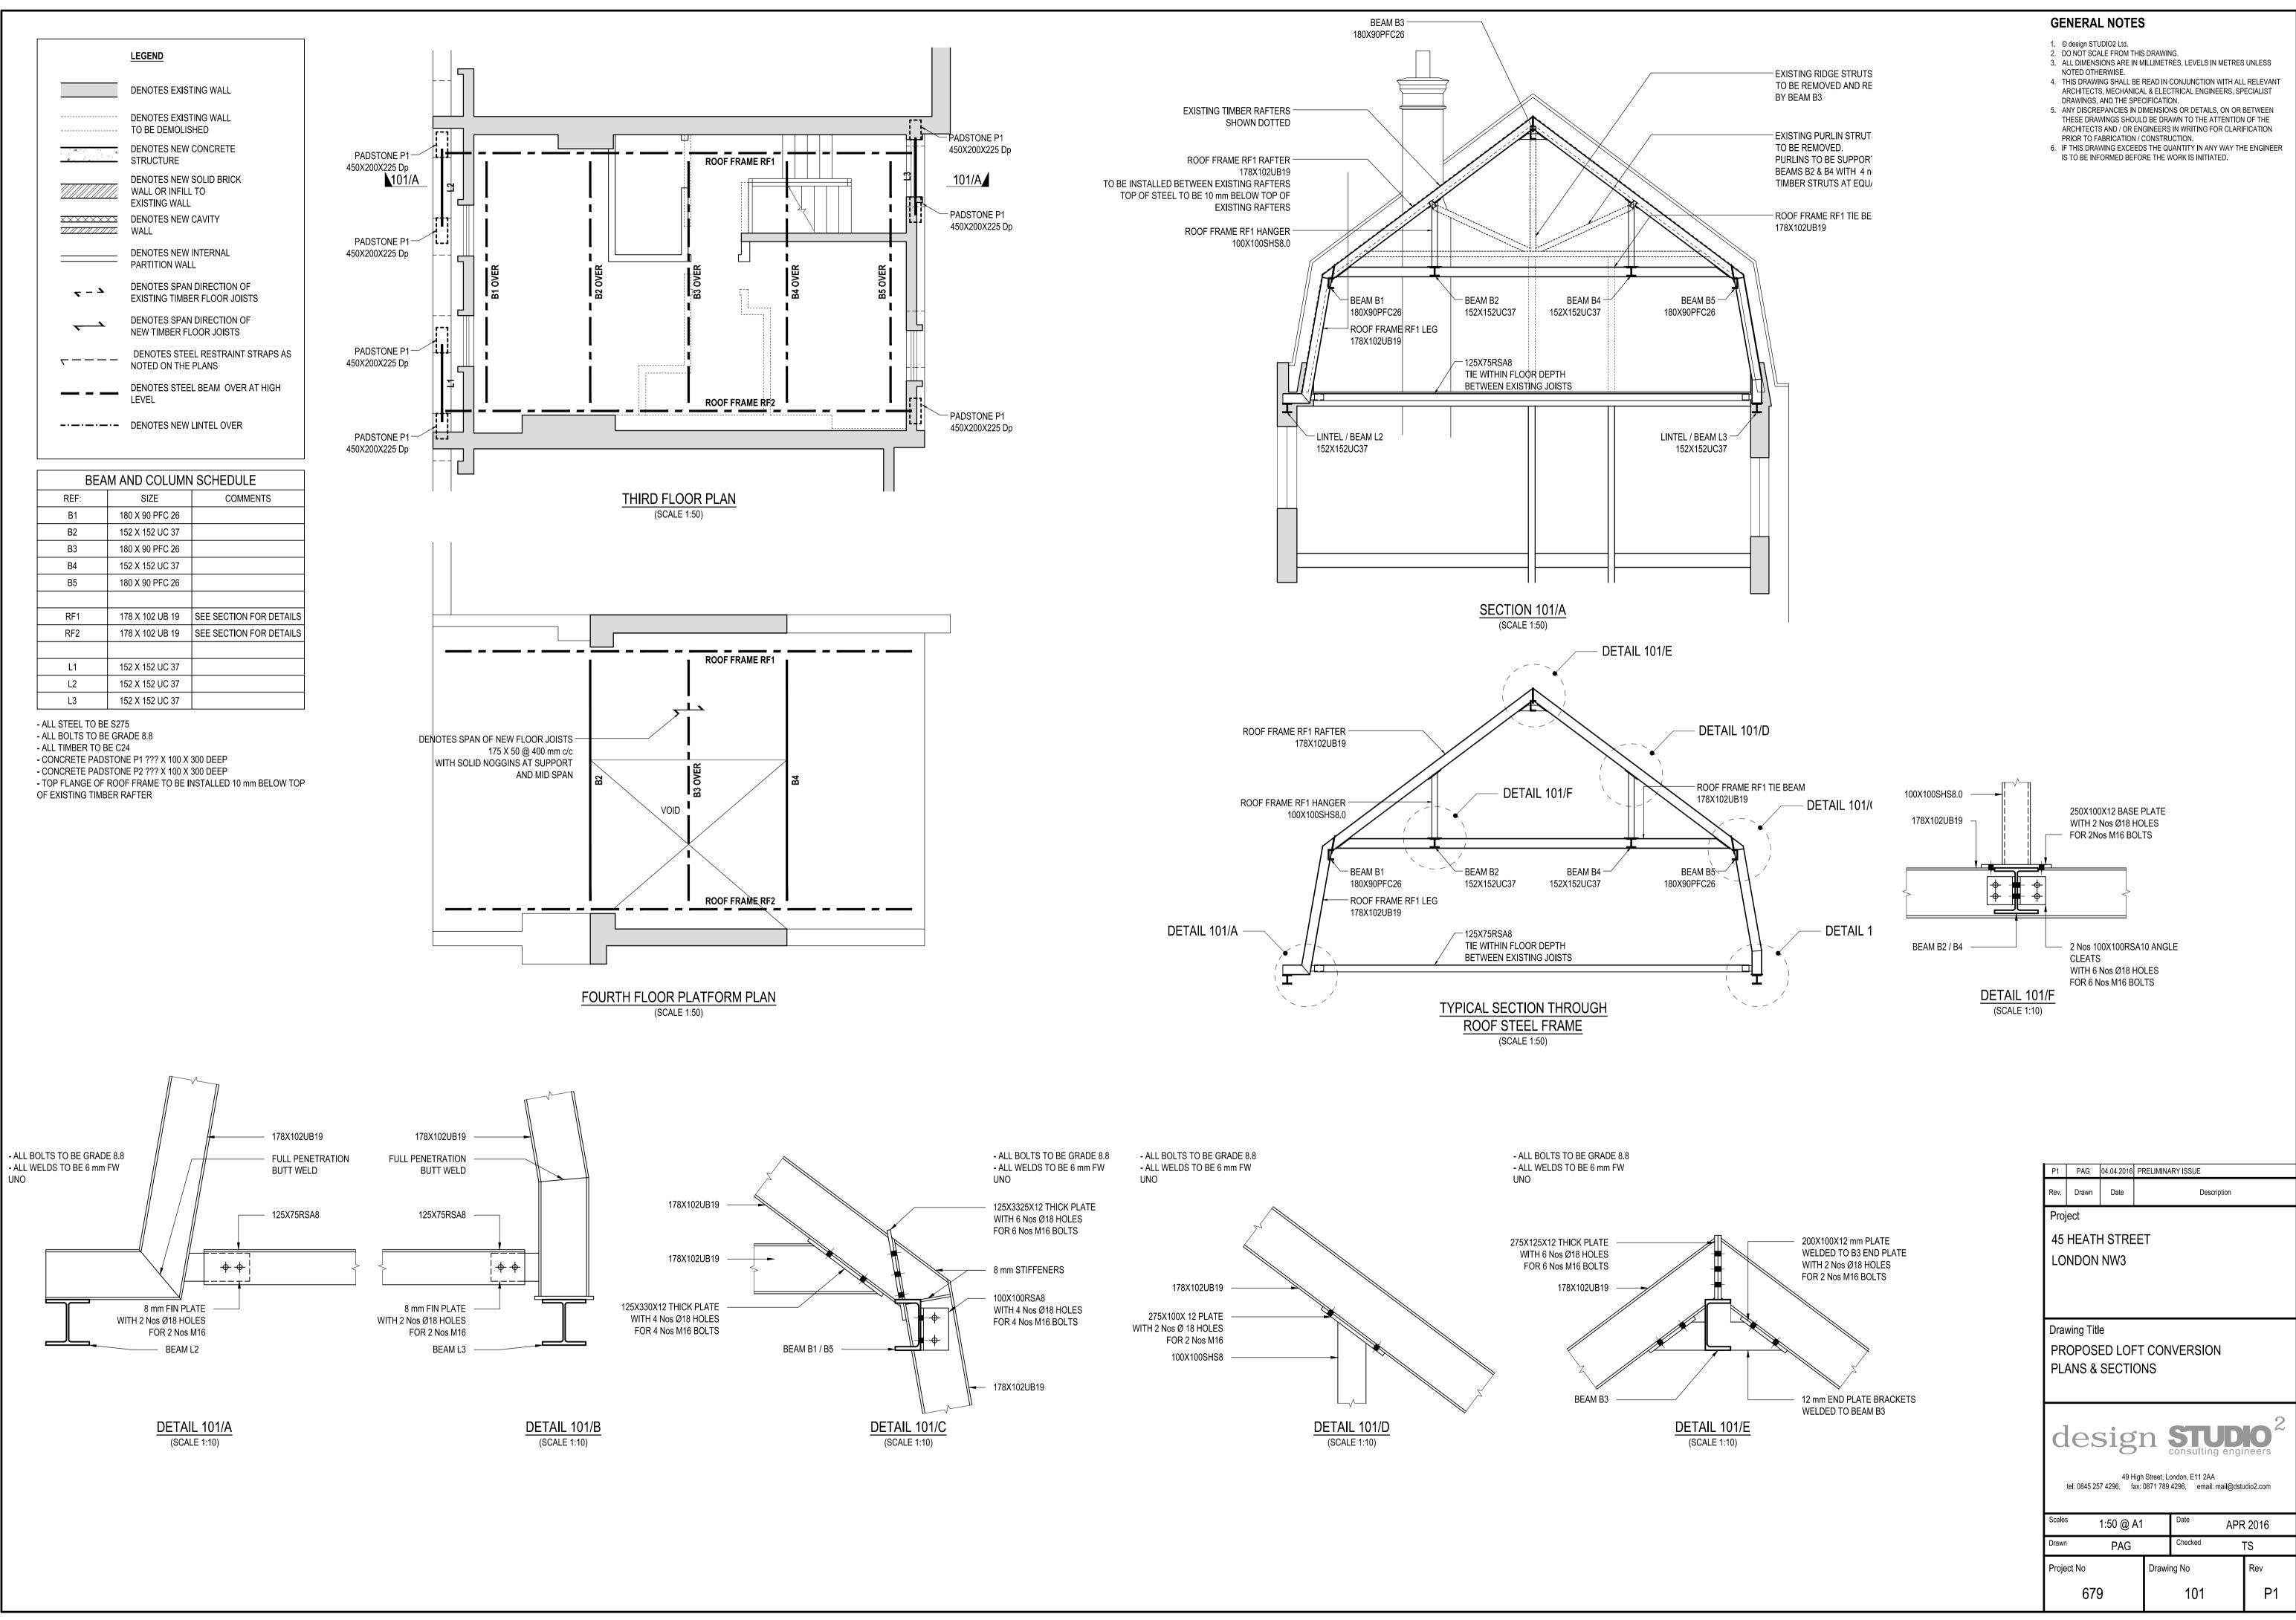

|                                            | LEGEND                                                        |
|--------------------------------------------|---------------------------------------------------------------|
|                                            | DENOTES EXISTING WALL                                         |
|                                            | DENOTES EXISTING WALL<br>TO BE DEMOLISHED                     |
| 4                                          | DENOTES NEW CONCRETE<br>STRUCTURE                             |
|                                            | DENOTES NEW SOLID BRICK<br>WALL OR INFILL TO<br>EXISTING WALL |
| ××××××××<br>7///////////////////////////// | DENOTES NEW CAVITY<br>WALL                                    |
|                                            | DENOTES NEW INTERNAL<br>PARTITION WALL                        |
| <del>ر</del> – ۲                           | DENOTES SPAN DIRECTION OF<br>EXISTING TIMBER FLOOR JOISTS     |
| <u>, _ `</u>                               | DENOTES SPAN DIRECTION OF<br>NEW TIMBER FLOOR JOISTS          |
| ~                                          | DENOTES STEEL RESTRAINT STRAPS AS<br>NOTED ON THE PLANS       |
|                                            | DENOTES STEEL BEAM OVER AT HIGH<br>LEVEL                      |
|                                            | DENOTES NEW LINTEL OVER                                       |
|                                            |                                                               |