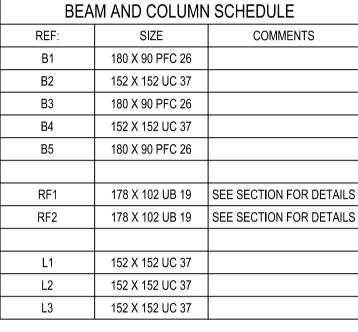

|                                            | LEGEND                                                        |
|--------------------------------------------|---------------------------------------------------------------|
|                                            | DENOTES EXISTING WALL                                         |
|                                            | DENOTES EXISTING WALL<br>TO BE DEMOLISHED                     |
| 4                                          | DENOTES NEW CONCRETE<br>STRUCTURE                             |
|                                            | DENOTES NEW SOLID BRICK<br>WALL OR INFILL TO<br>EXISTING WALL |
| ××××××××<br>7///////////////////////////// | DENOTES NEW CAVITY<br>WALL                                    |
|                                            | DENOTES NEW INTERNAL<br>PARTITION WALL                        |
| <del>ر</del> – ۲                           | DENOTES SPAN DIRECTION OF<br>EXISTING TIMBER FLOOR JOISTS     |
| <u>, _ `</u>                               | DENOTES SPAN DIRECTION OF<br>NEW TIMBER FLOOR JOISTS          |
| ~                                          | DENOTES STEEL RESTRAINT STRAPS AS<br>NOTED ON THE PLANS       |
|                                            | DENOTES STEEL BEAM OVER AT HIGH<br>LEVEL                      |
|                                            | DENOTES NEW LINTEL OVER                                       |
|                                            |                                                               |