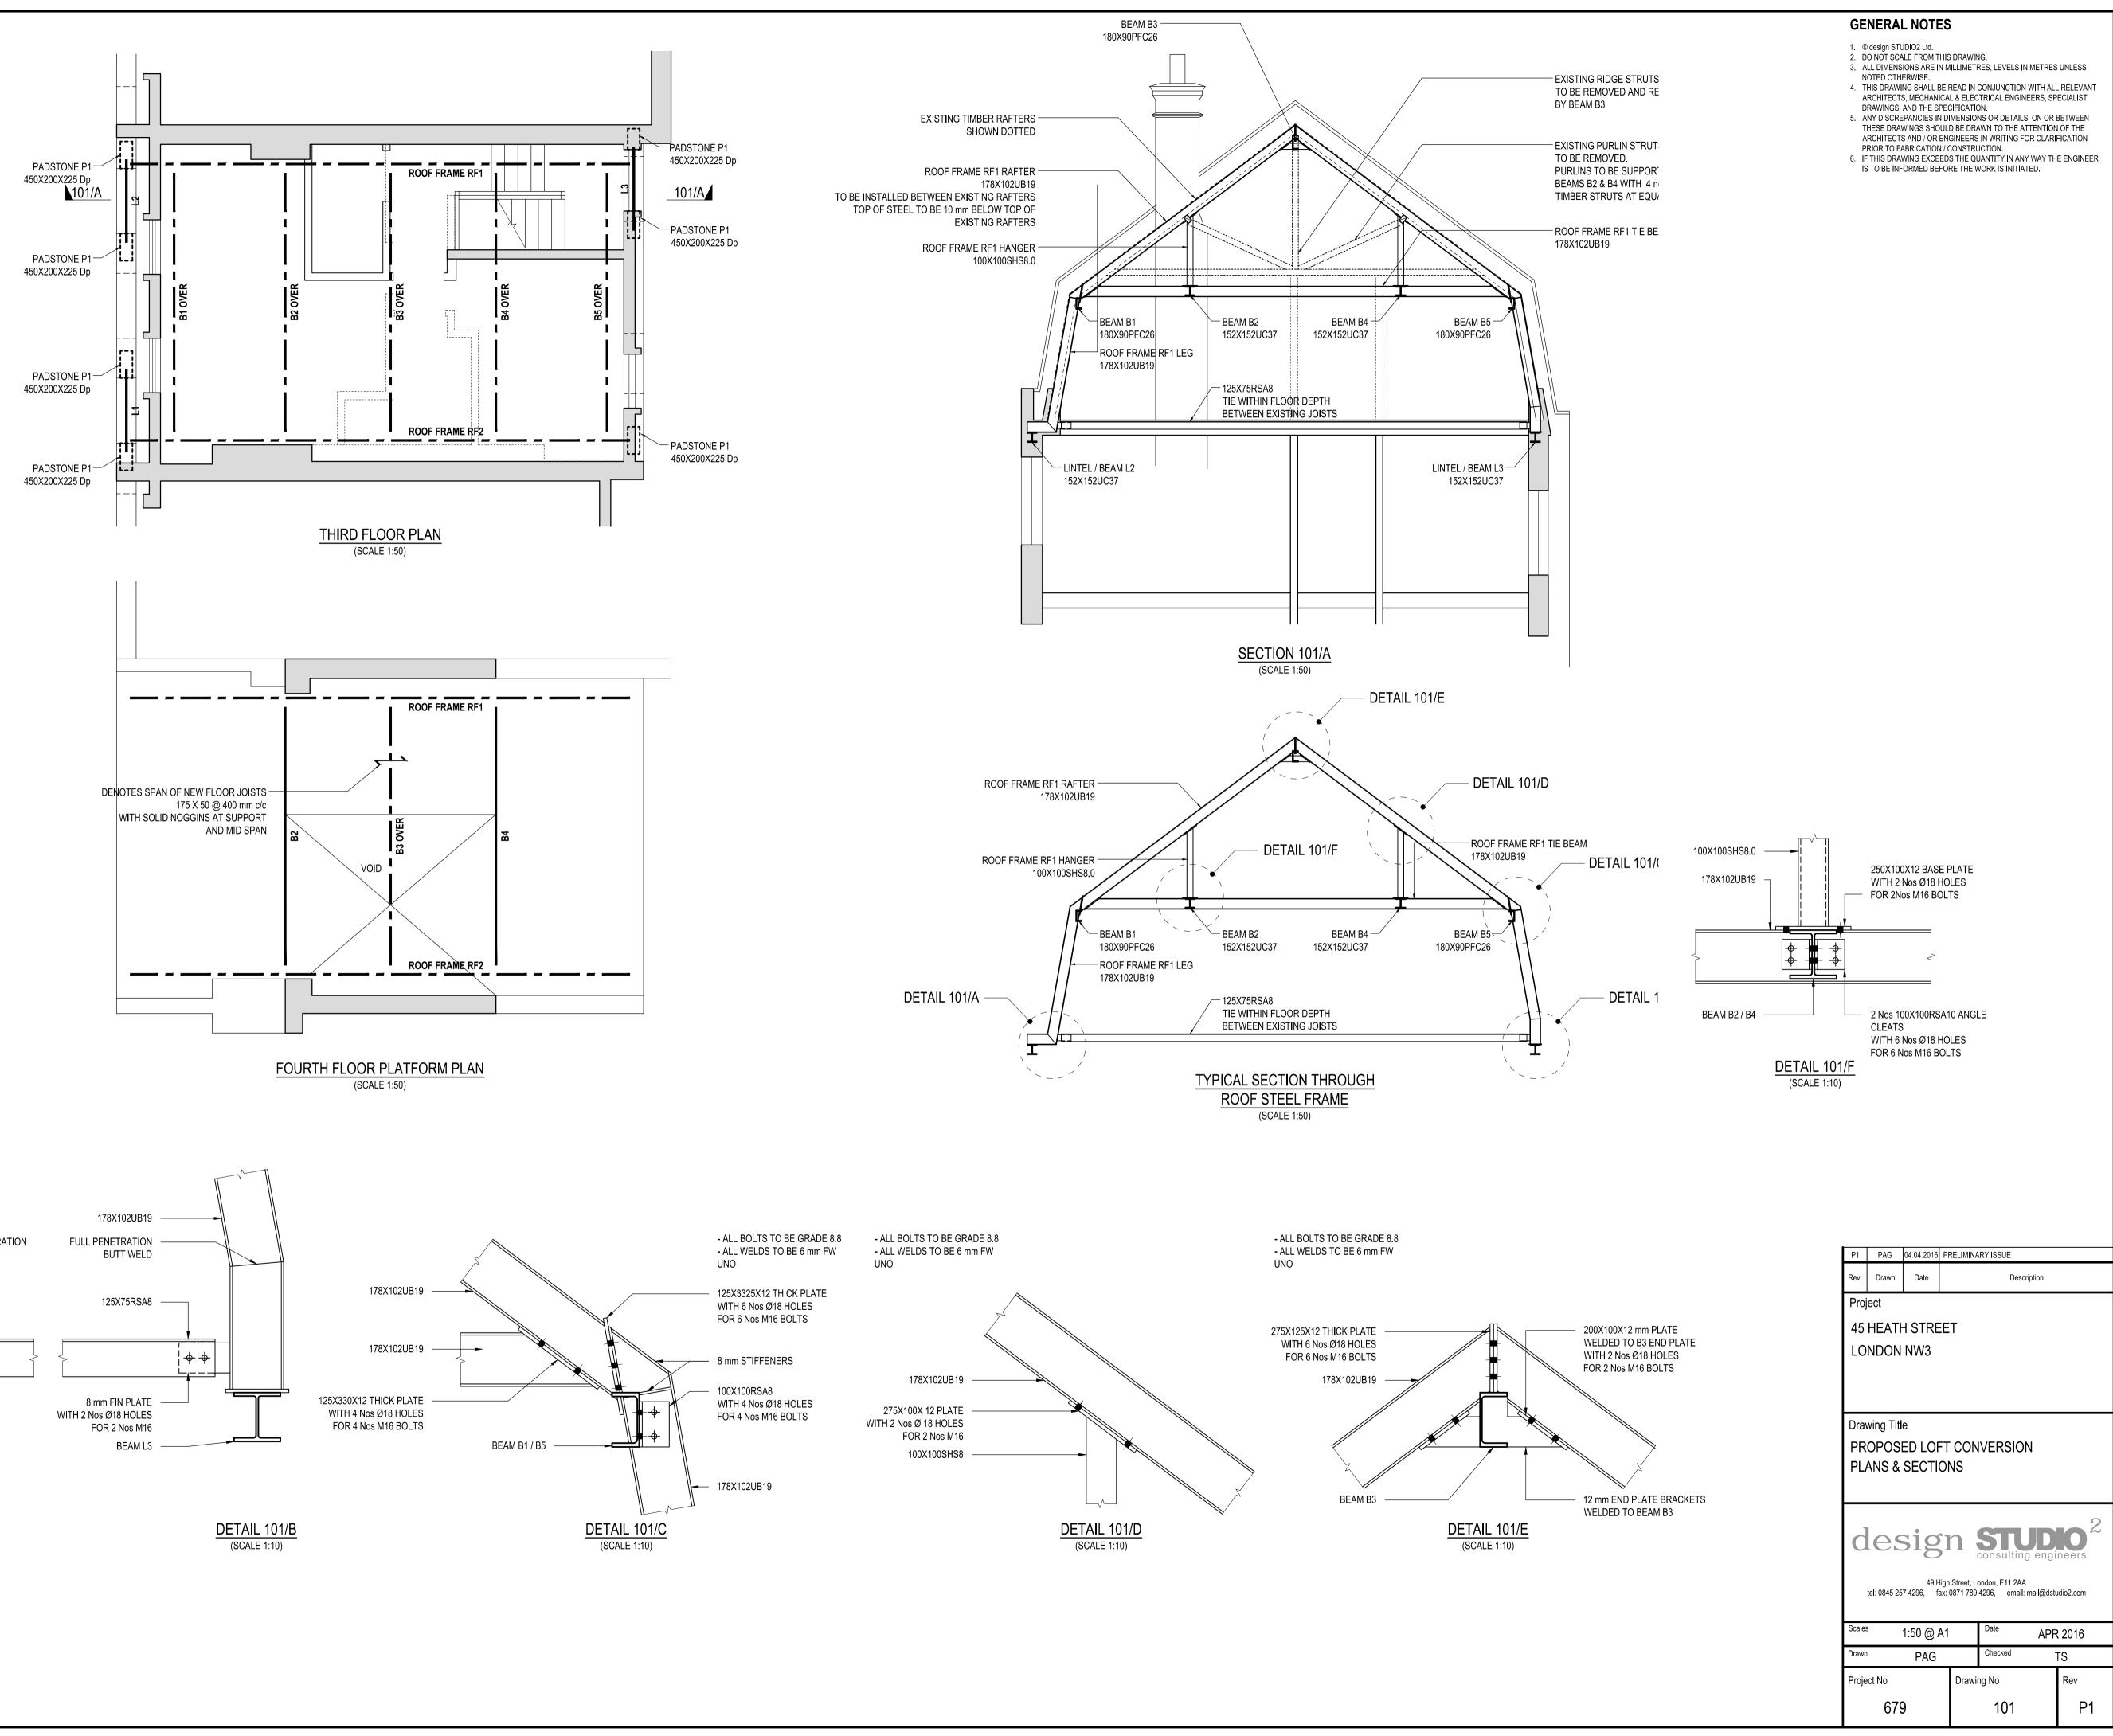

|                                            | LEGEND                                                        |
|--------------------------------------------|---------------------------------------------------------------|
|                                            | DENOTES EXISTING WALL                                         |
|                                            | DENOTES EXISTING WALL<br>TO BE DEMOLISHED                     |
| 4                                          | DENOTES NEW CONCRETE<br>STRUCTURE                             |
|                                            | DENOTES NEW SOLID BRICK<br>WALL OR INFILL TO<br>EXISTING WALL |
| ××××××××<br>7///////////////////////////// | DENOTES NEW CAVITY<br>WALL                                    |
|                                            | DENOTES NEW INTERNAL<br>PARTITION WALL                        |
| <del>ر</del> – ۲                           | DENOTES SPAN DIRECTION OF<br>EXISTING TIMBER FLOOR JOISTS     |
| <u>, _ `</u>                               | DENOTES SPAN DIRECTION OF<br>NEW TIMBER FLOOR JOISTS          |
| ~                                          | DENOTES STEEL RESTRAINT STRAPS AS<br>NOTED ON THE PLANS       |
|                                            | DENOTES STEEL BEAM OVER AT HIGH<br>LEVEL                      |
|                                            | DENOTES NEW LINTEL OVER                                       |
|                                            |                                                               |