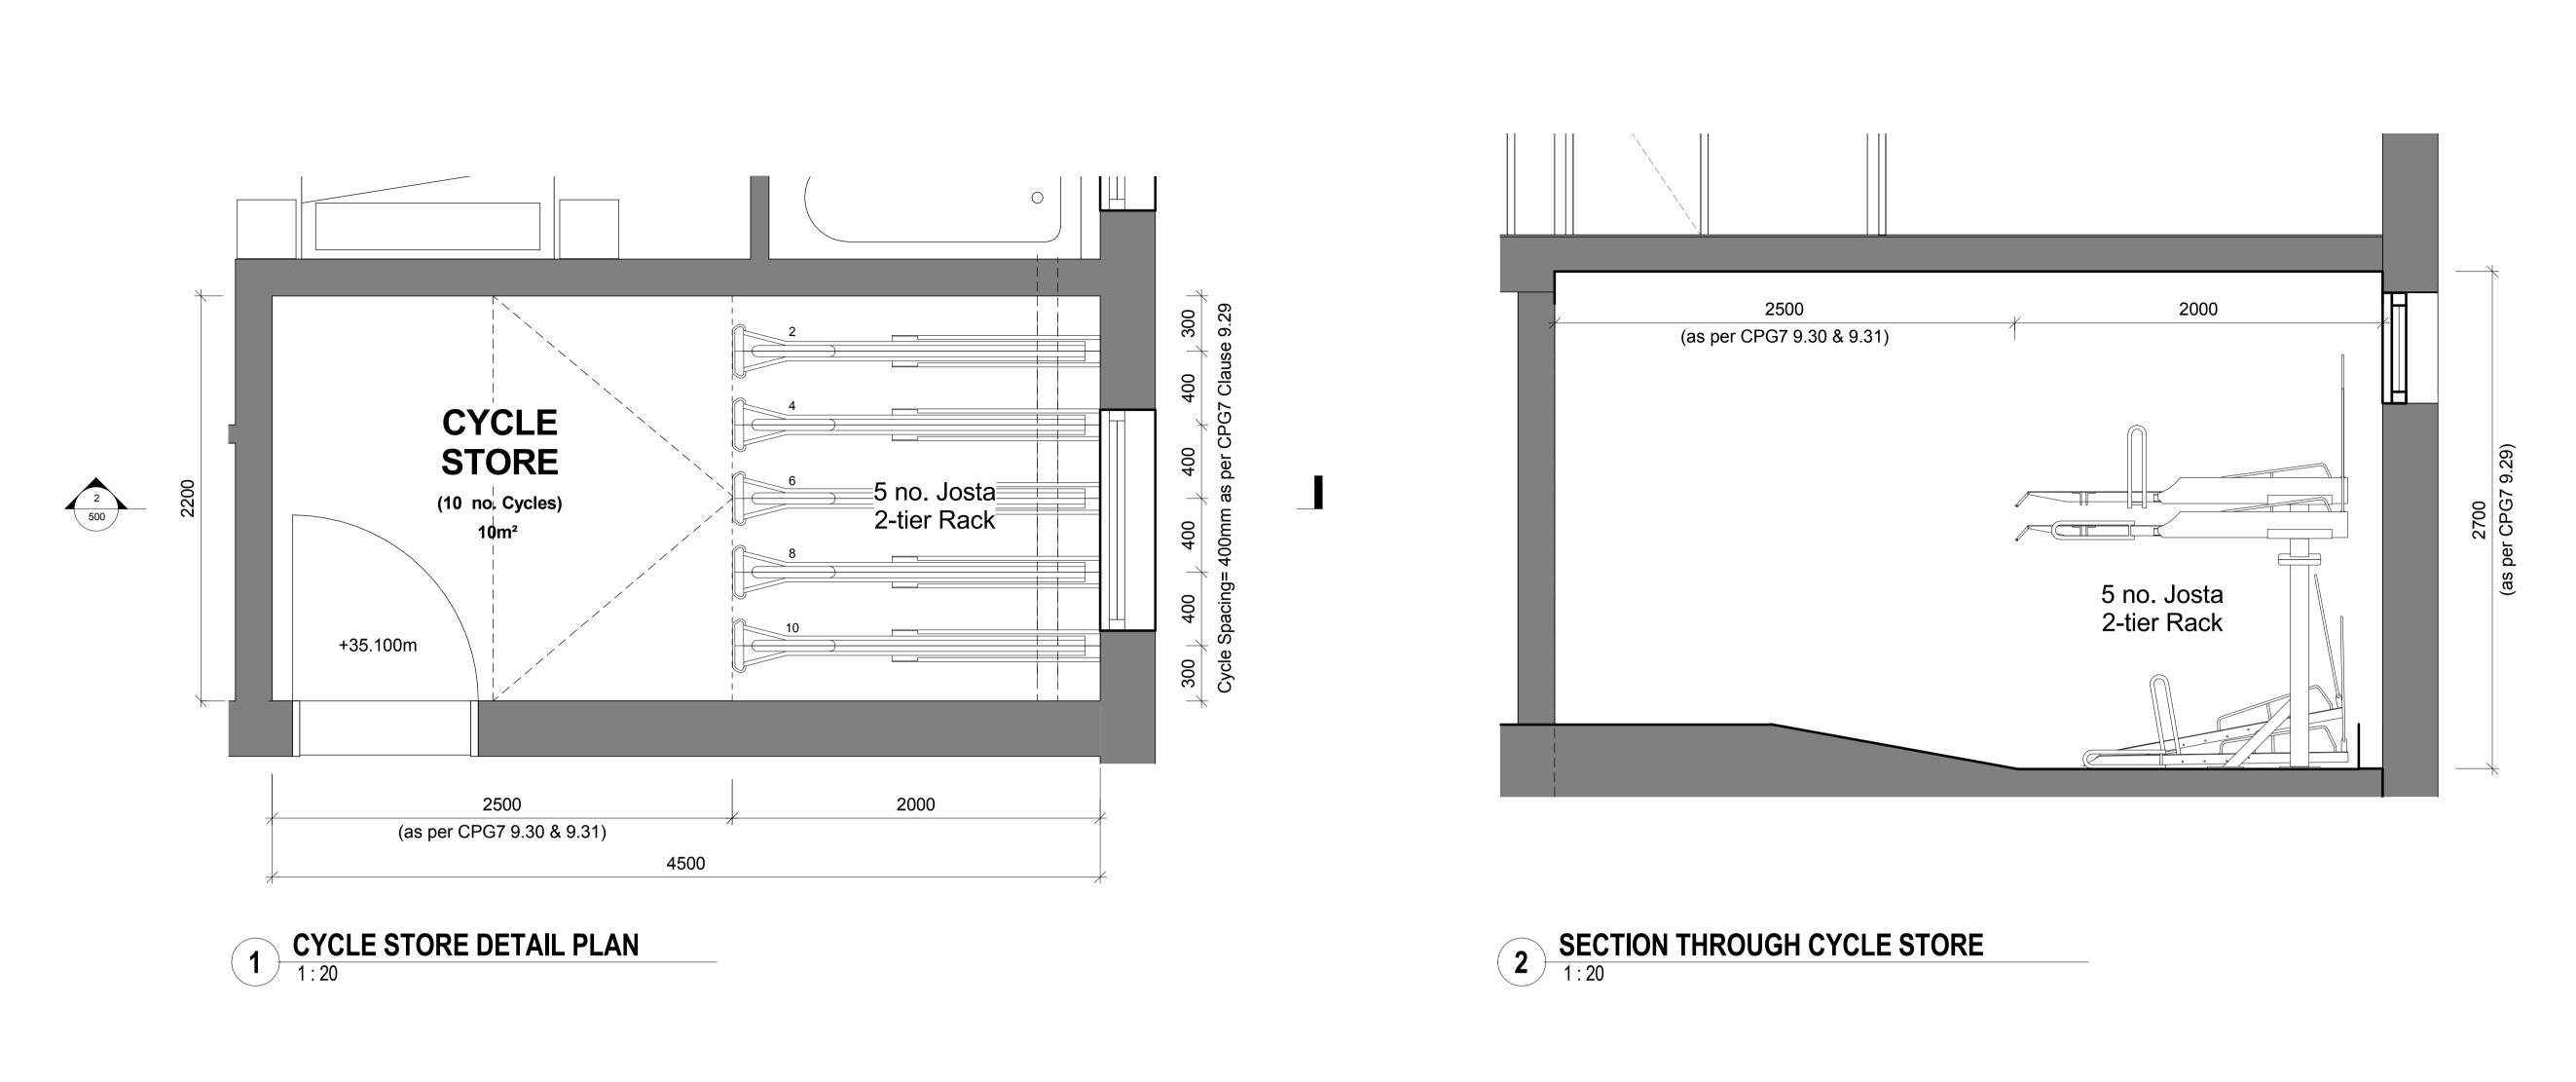

Josta Two-tier Cycle Parking (as per CPG7 Clause 9.27)

| C 070416 Planning<br>B 310316 Planning<br>A 010416 Planning<br>Rev Date Notes | PB PB<br>PB PB<br>PB PB<br>Issued Insp<br>By By |
|-------------------------------------------------------------------------------|-------------------------------------------------|
| Garages to the south<br>of 27a West End Lane                                  |                                                 |
| Status                                                                        |                                                 |
| Drawing Title<br>CYCLE STORAGE DETAIL                                         |                                                 |
| Drawing Number Revis                                                          | ion<br>C                                        |
| Scale Creation Date   1:20 @ A1 31.03.1                                       | 6                                               |
| StreetPlot Ltd<br>United House<br>North Road<br>London<br>N7 9DP              |                                                 |
| +44 (0)20 3817 9008<br>info@streetplot.co.uk<br>www.streetplot.co.uk          |                                                 |
| StreetPlot                                                                    |                                                 |
| © StreetPlot 2015                                                             |                                                 |