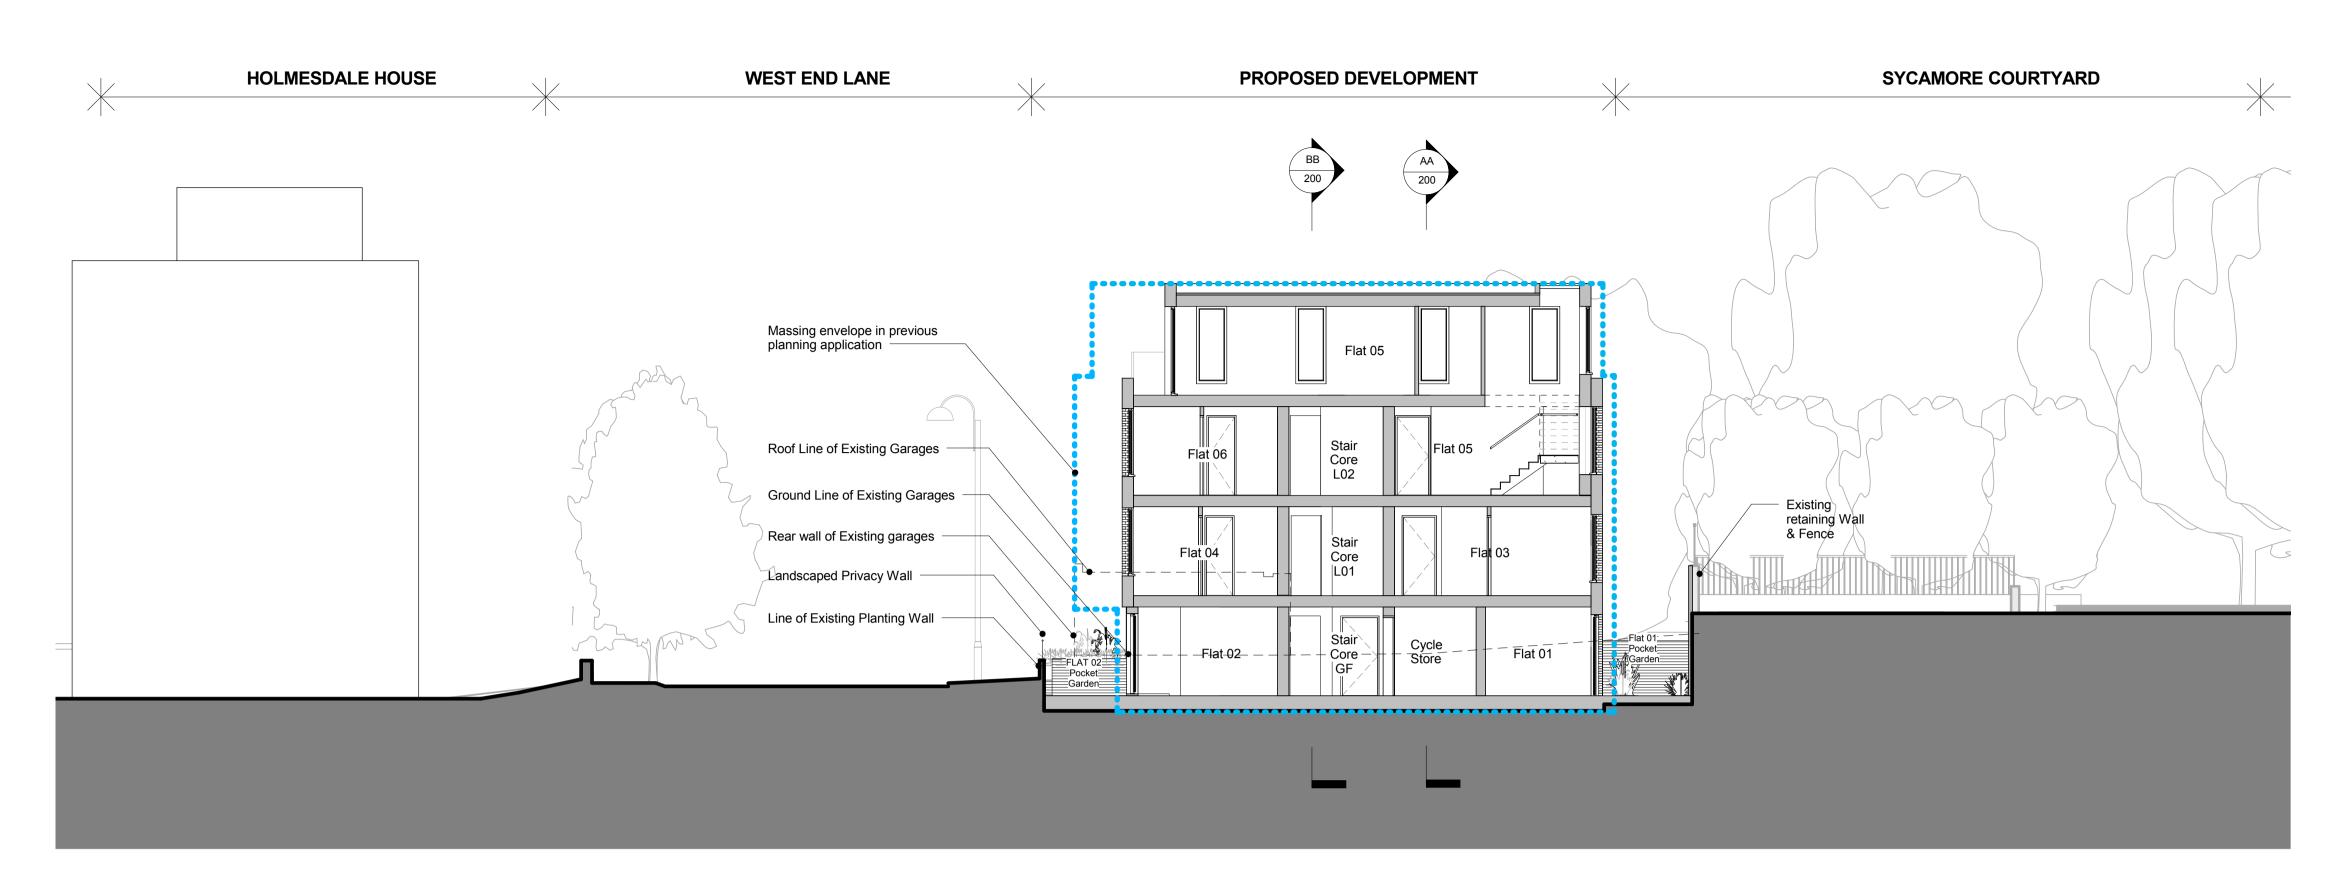

© StreetPlot

Section BB
1:100

Do not scale dimensions. All dimensions are in millimetres unless noted otherwise. StreetPlot Ltd. shall be notified in writing of any discrepancies. **KEY** Previous Massing Envelope PB PB PB PB 160216 Planning Garages to the south of 27a West End Lane PLANNING BLOCK SECTIONS 1 1000-200 Creation Date 1:100 @ A1 1:200 @ A3 18.09.15 StreetPlot Ltd United House North Road London N7 9DP +44 (0)20 3817 9008 info@streetplot.co.uk www.streetplot.co.uk StreetPlot