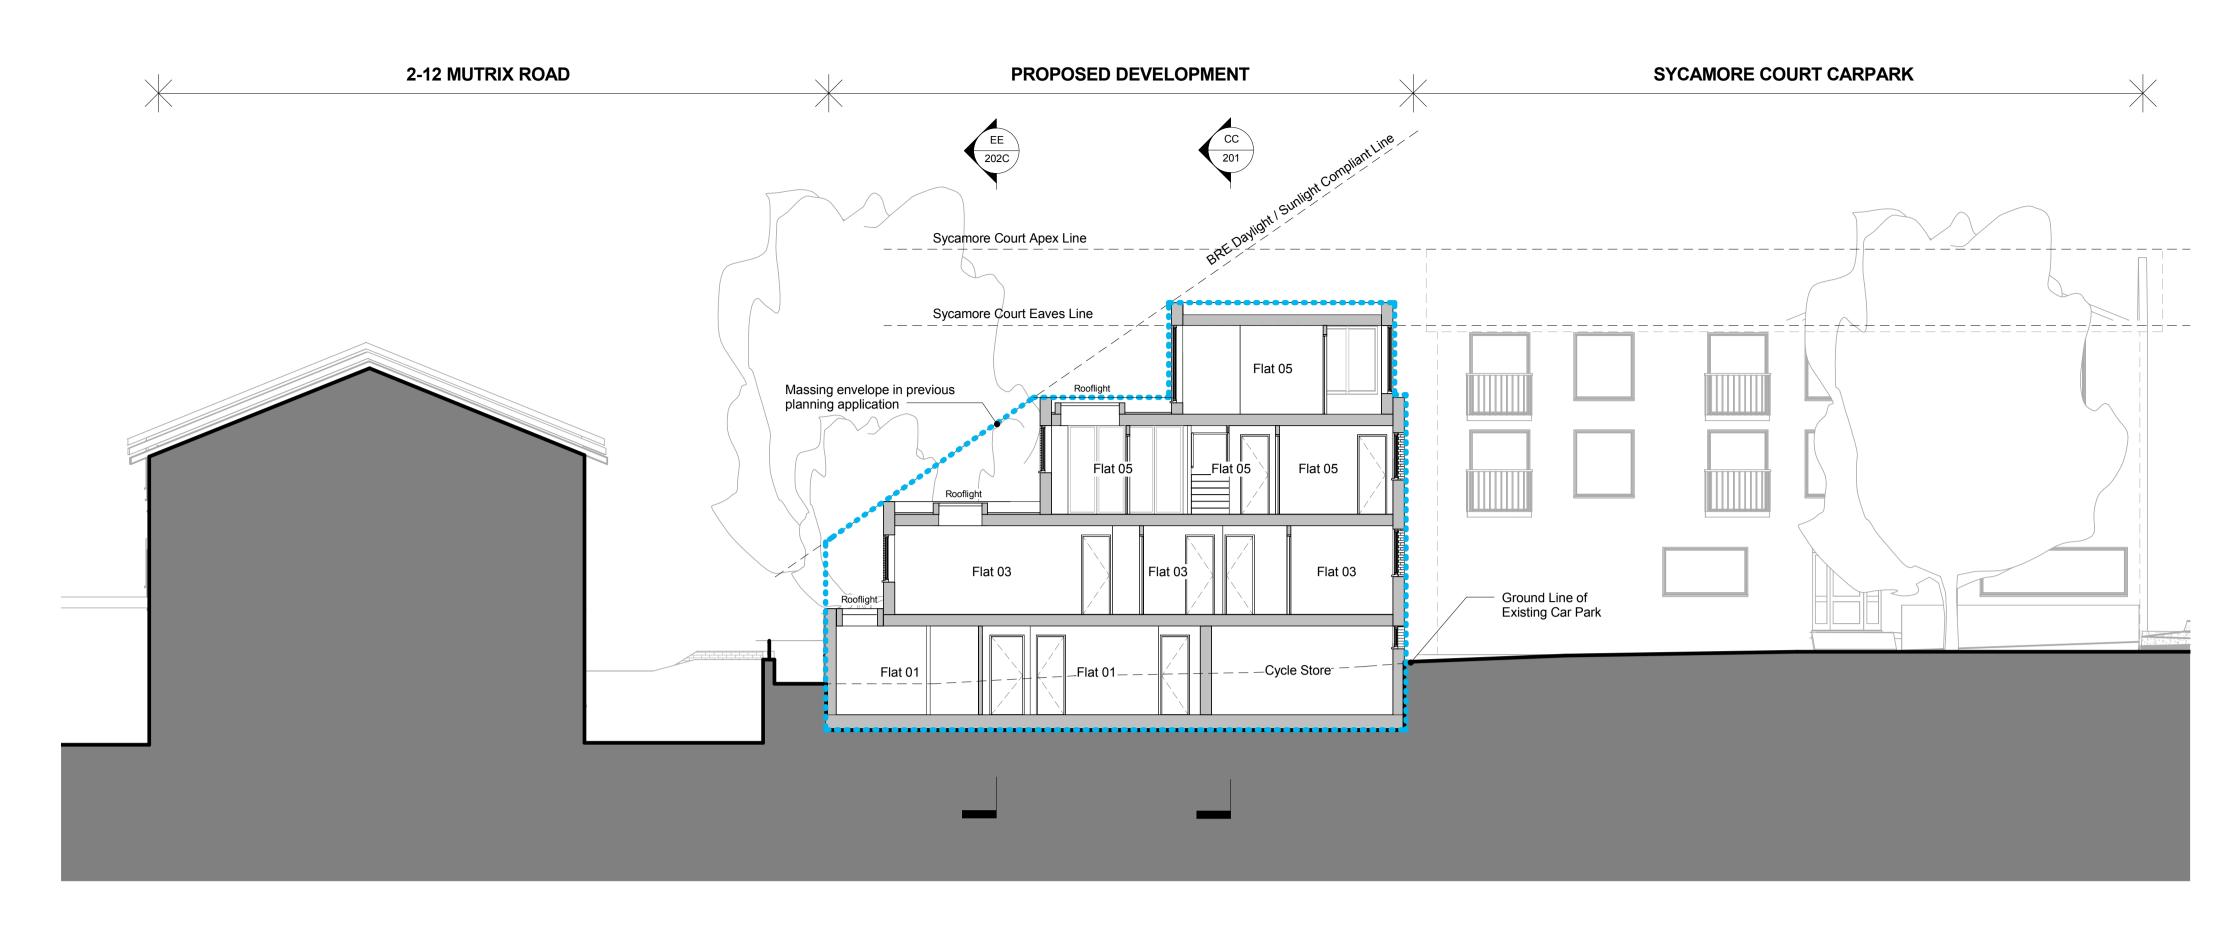

CC Section CC 1: 100

Do not scale dimensions. All dimensions are in millimetres unless noted otherwise. StreetPlot Ltd. shall be notified in writing of any discrepancies. Previous Massing Envelope PB PB C 180915 Planning 010715 Existing Ground Line added PB PB 160216 Planning Garages to the south of 27a West End Lane PLANNING BLOCK SECTIONS 2 1000-201 Creation Date 1:100 @ A1 1:200 @ A3 09.09.15 StreetPlot Ltd United House North Road London N7 9DP +44 (0)20 3817 9008 info@streetplot.co.uk www.streetplot.co.uk StreetPlot