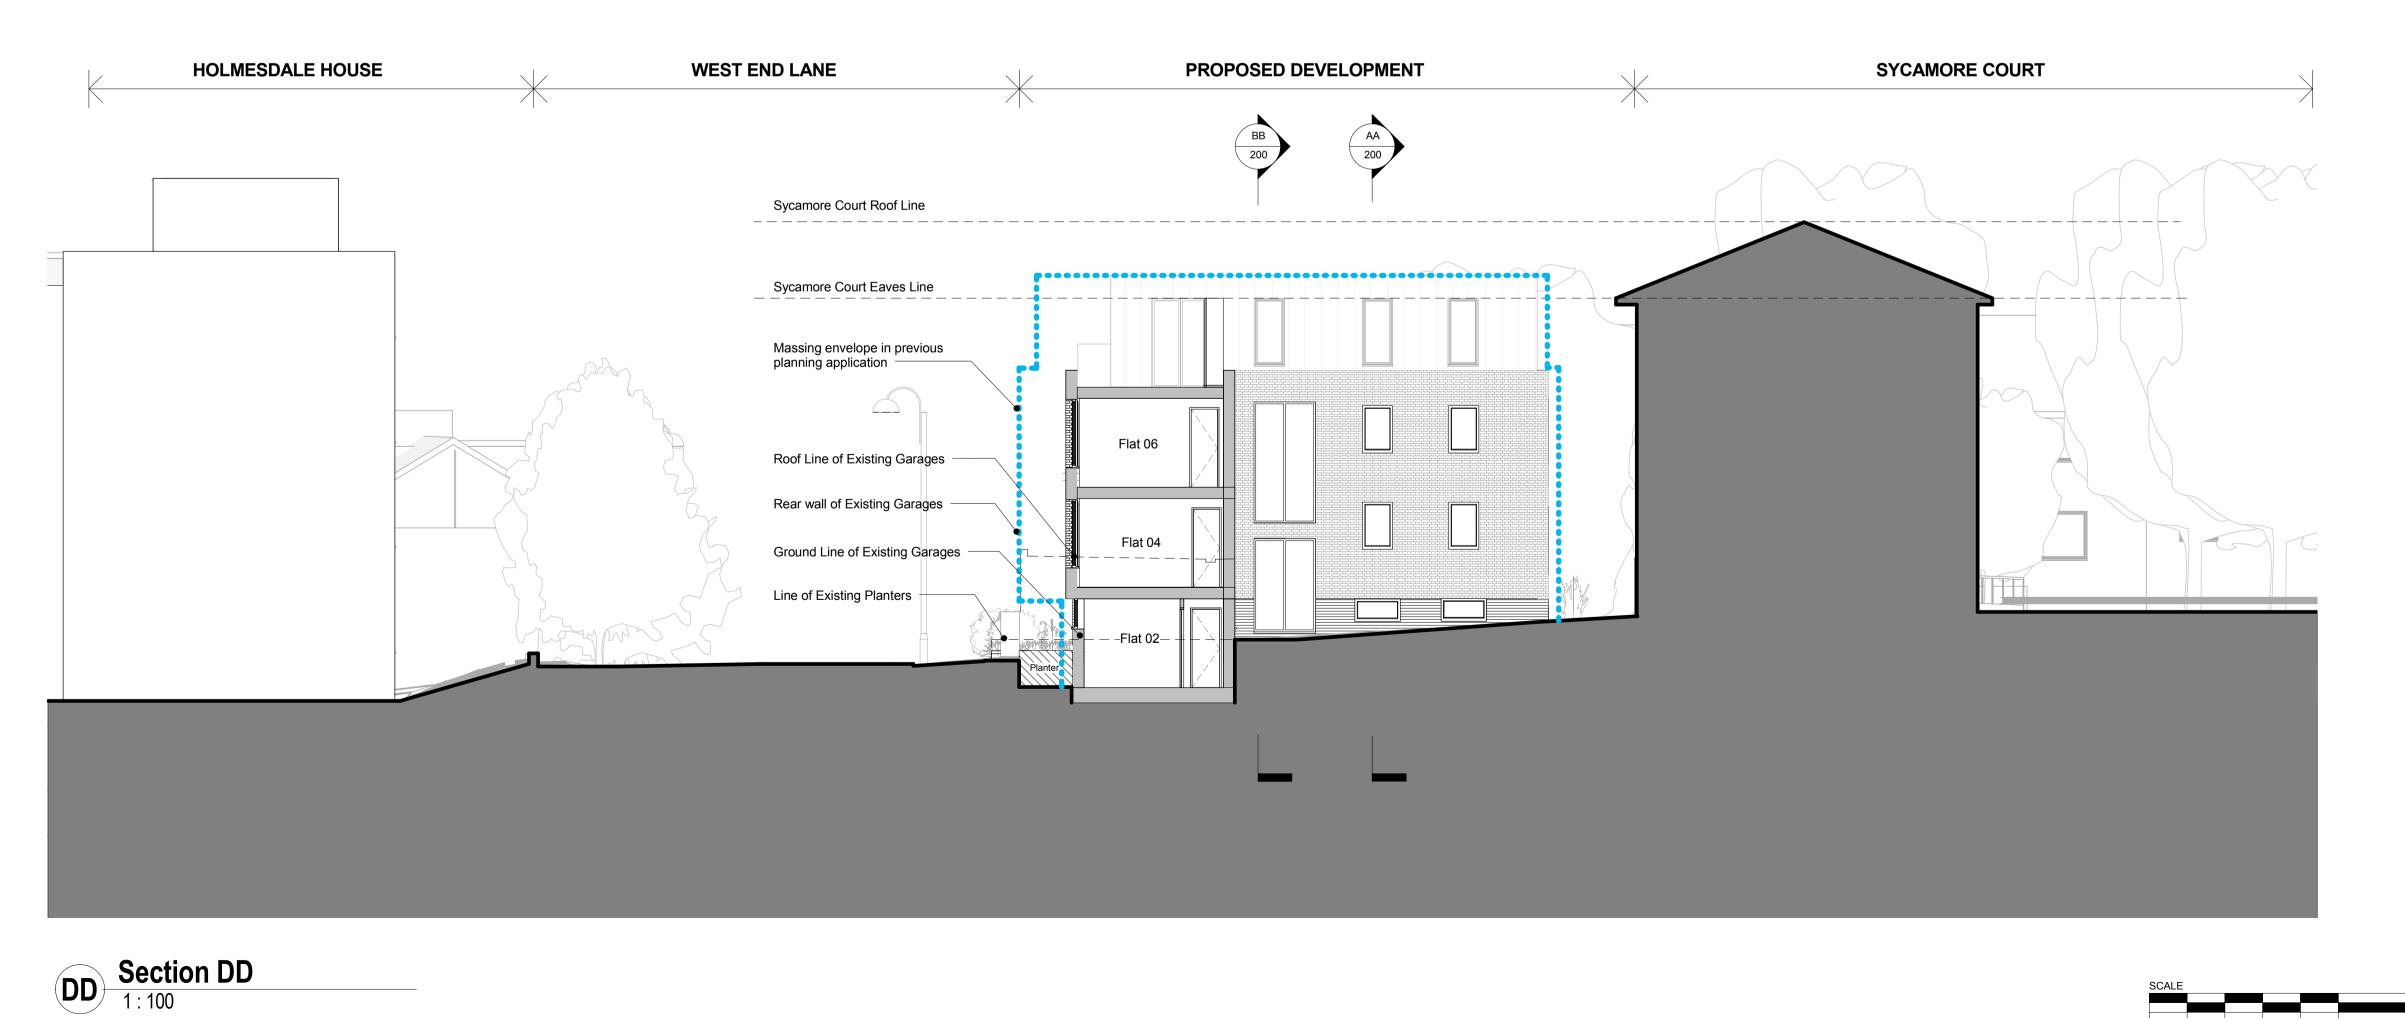

Do not scale dimensions. All dimensions are in millimetres unless noted otherwise. StreetPlot Ltd. shall be notified in writing of any discrepancies. **KEY** Previous Massing Envelope PB PB 160216 Planning Garages to the south of 27a West End Lane PLANNING Drawing Title
BLOCK SECTIONS 3 1000-202C Creation Date Scale 1:200 @ A3 1:100 @ A1 16.02.16 StreetPlot Ltd United House North Road London N7 9DP +44 (0)20 3817 9008 info@streetplot.co.uk www.streetplot.co.uk StreetPlot