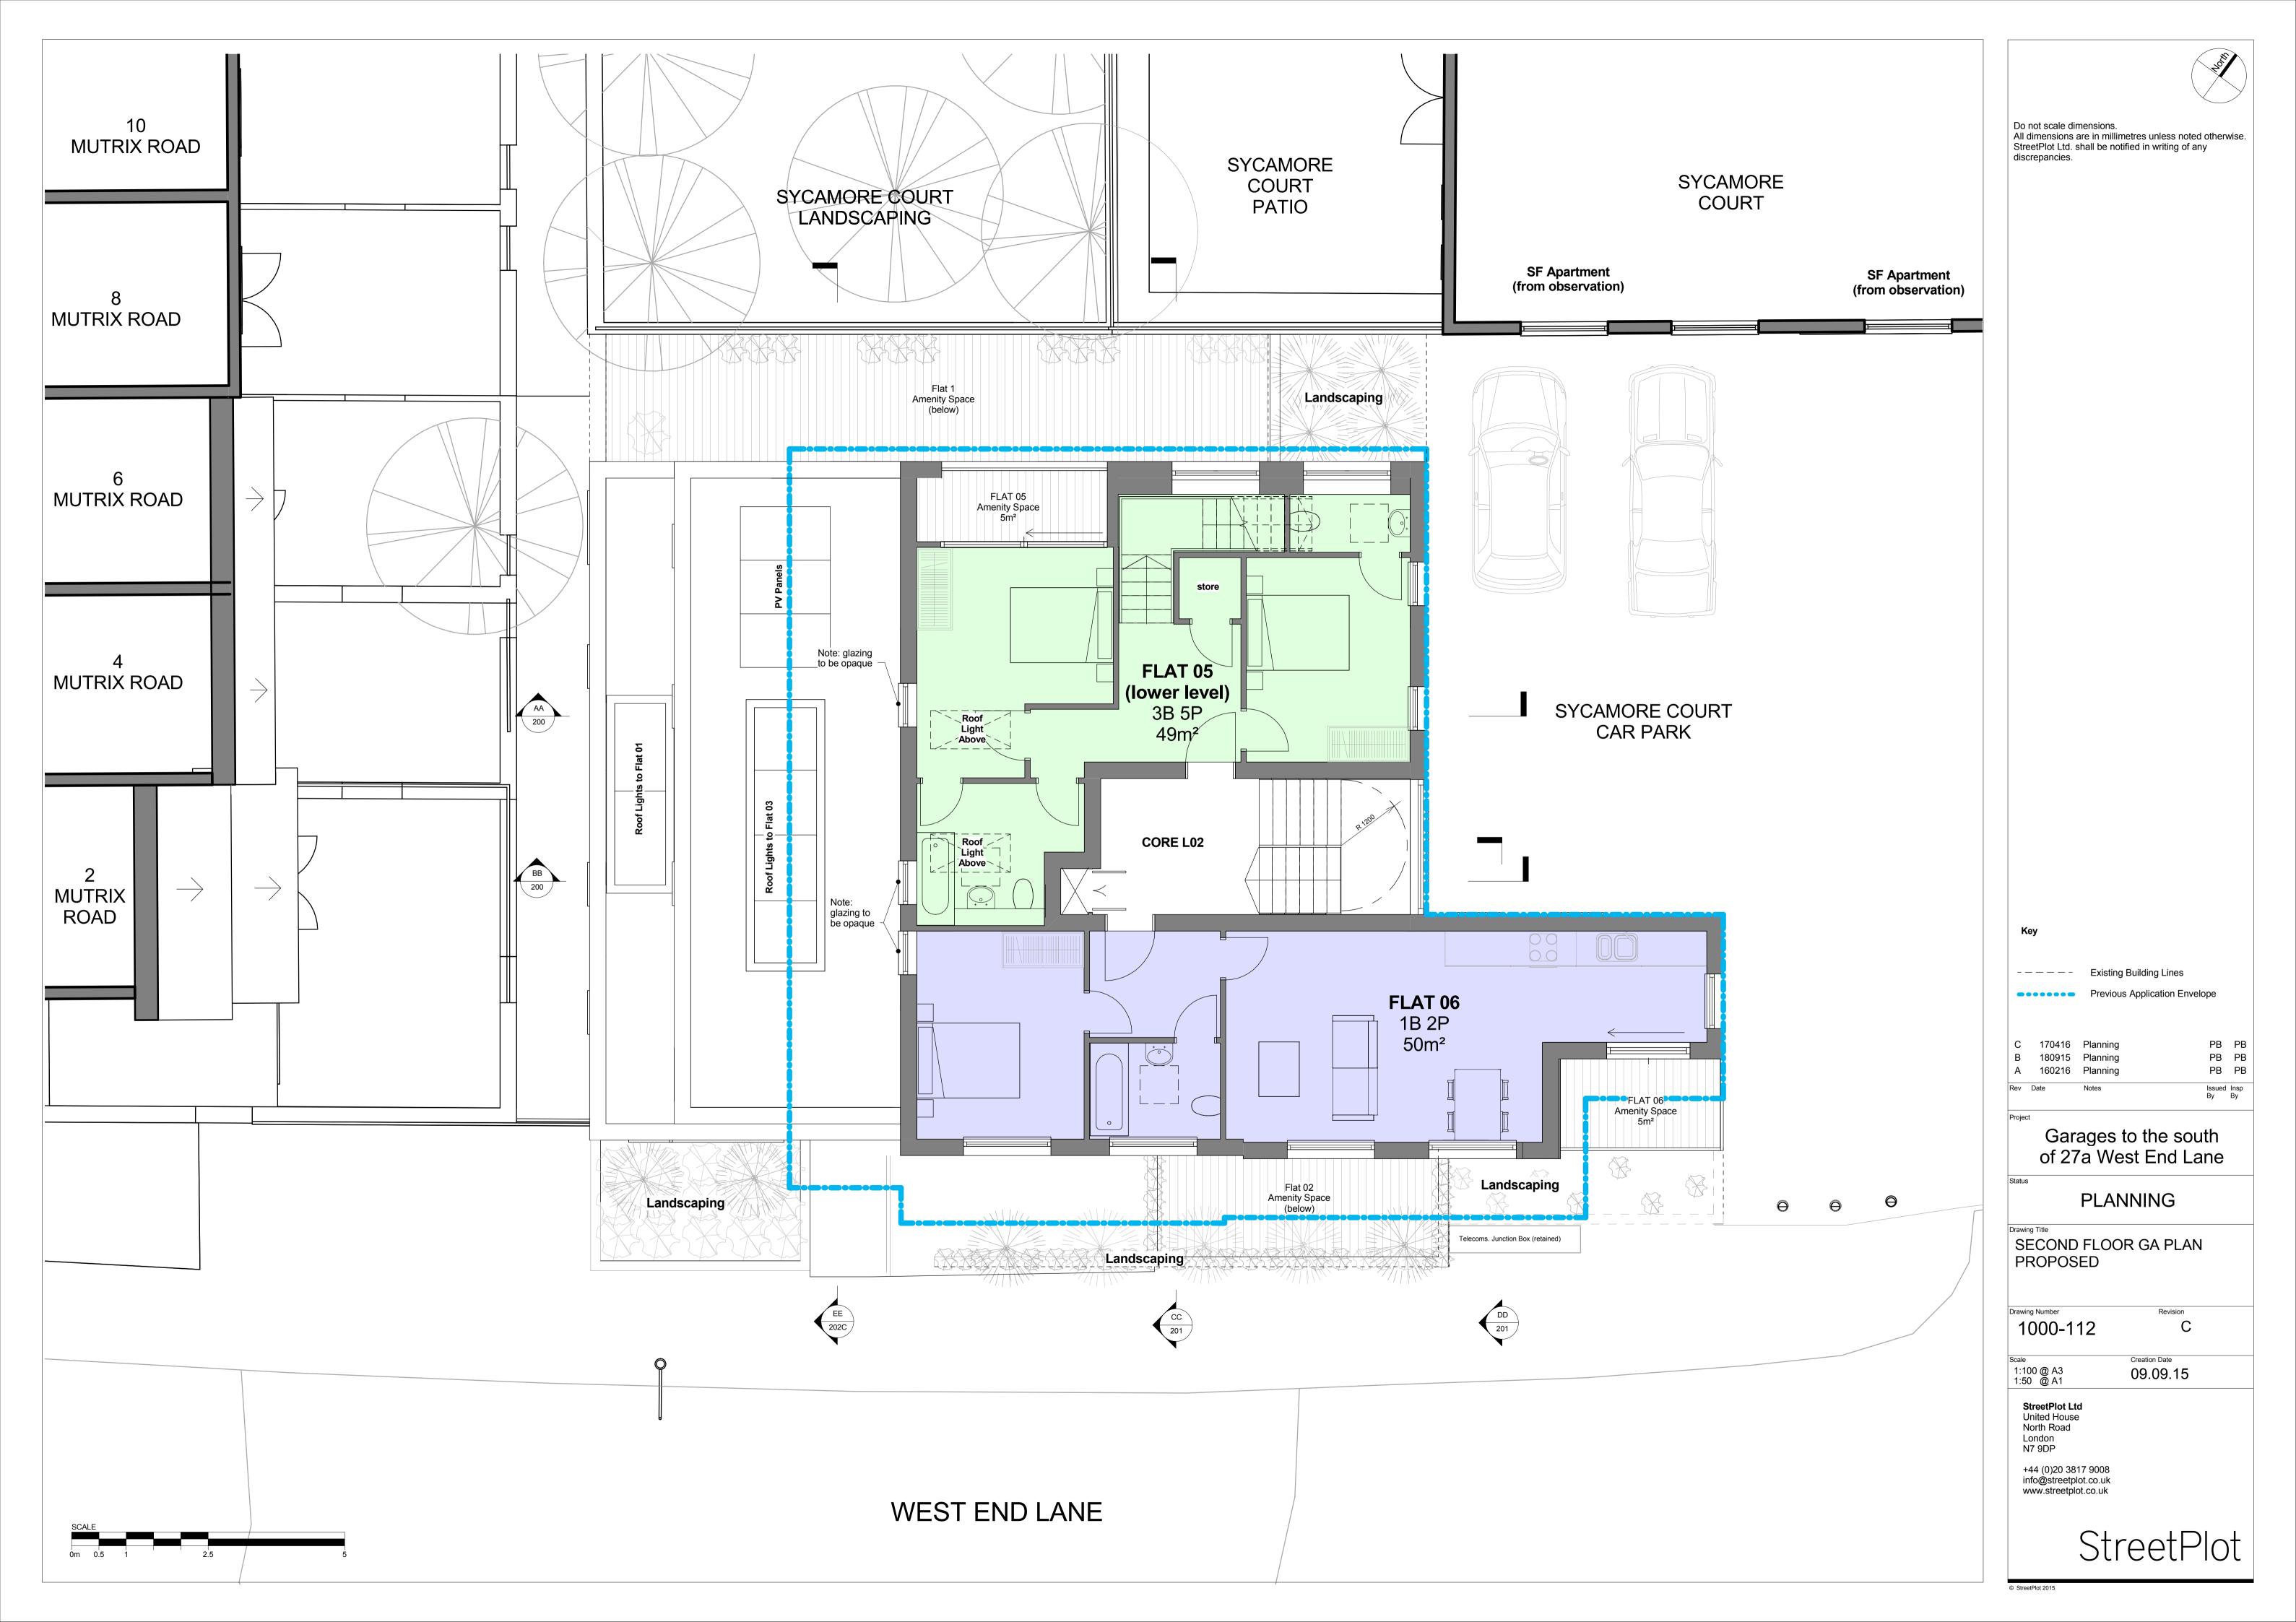

t Ltd. shall be notified in writing of any discrepancies.

PB PB PB PB 160216 Planning

Garages to the south of 27a West End Lane

**PLANNING** 

BLOCK ELEVATIONS 1

1000-202A

Creation Date 1:200 @ A3 1:100 @ A1 16.02.15

StreetPlot Ltd United House North Road London N7 9DP

+44 (0)20 3817 9008 info@streetplot.co.uk www.streetplot.co.uk

StreetPlot



Do not scale dimensions. Dimensions govern.
All dimensions are in millimetres unless noted otherwise.
StreetPlot Ltd. shall be notified in writing of any discrepancies.

A 160216 Planning

Date Notes

Garages to the south of 27a West End Lane

PB PB

PLANNING

BLOCK ELEVATIONS 2

1000-202B

Size Creation Date

United House North Road London N7 9DP

+44 (0)20 3817 9008 info@streetplot.co.uk www.streetplot.co.uk

StreetPlot

© StreetPlot

















Section BB
1:100



Do not scale dimensions. All dimensions are in millimetres unless noted otherwise. StreetPlot Ltd. shall be notified in writing of any discrepancies. **KEY** Previous Massing Envelope PB PB PB PB 160216 Planning Garages to the south of 27a West End Lane PLANNING BLOCK SECTIONS 1 1000-200 Creation Date 1:100 @ A1 1:200 @ A3 18.09.15 StreetPlot Ltd United House North Road London N7 9DP +44 (0)20 3817 9008 info@streetplot.co.uk www.streetplot.co.uk StreetPlot



CC Section CC 1: 100



Do not scale dimensions. All dimensions are in millimetres unless noted otherwise. StreetPlot Ltd. shall be notified in writing of any discrepancies. Previous Massing Envelope PB PB C 180915 Planning 010715 Existing Ground Line added PB PB 160216 Planning Garages to the south of