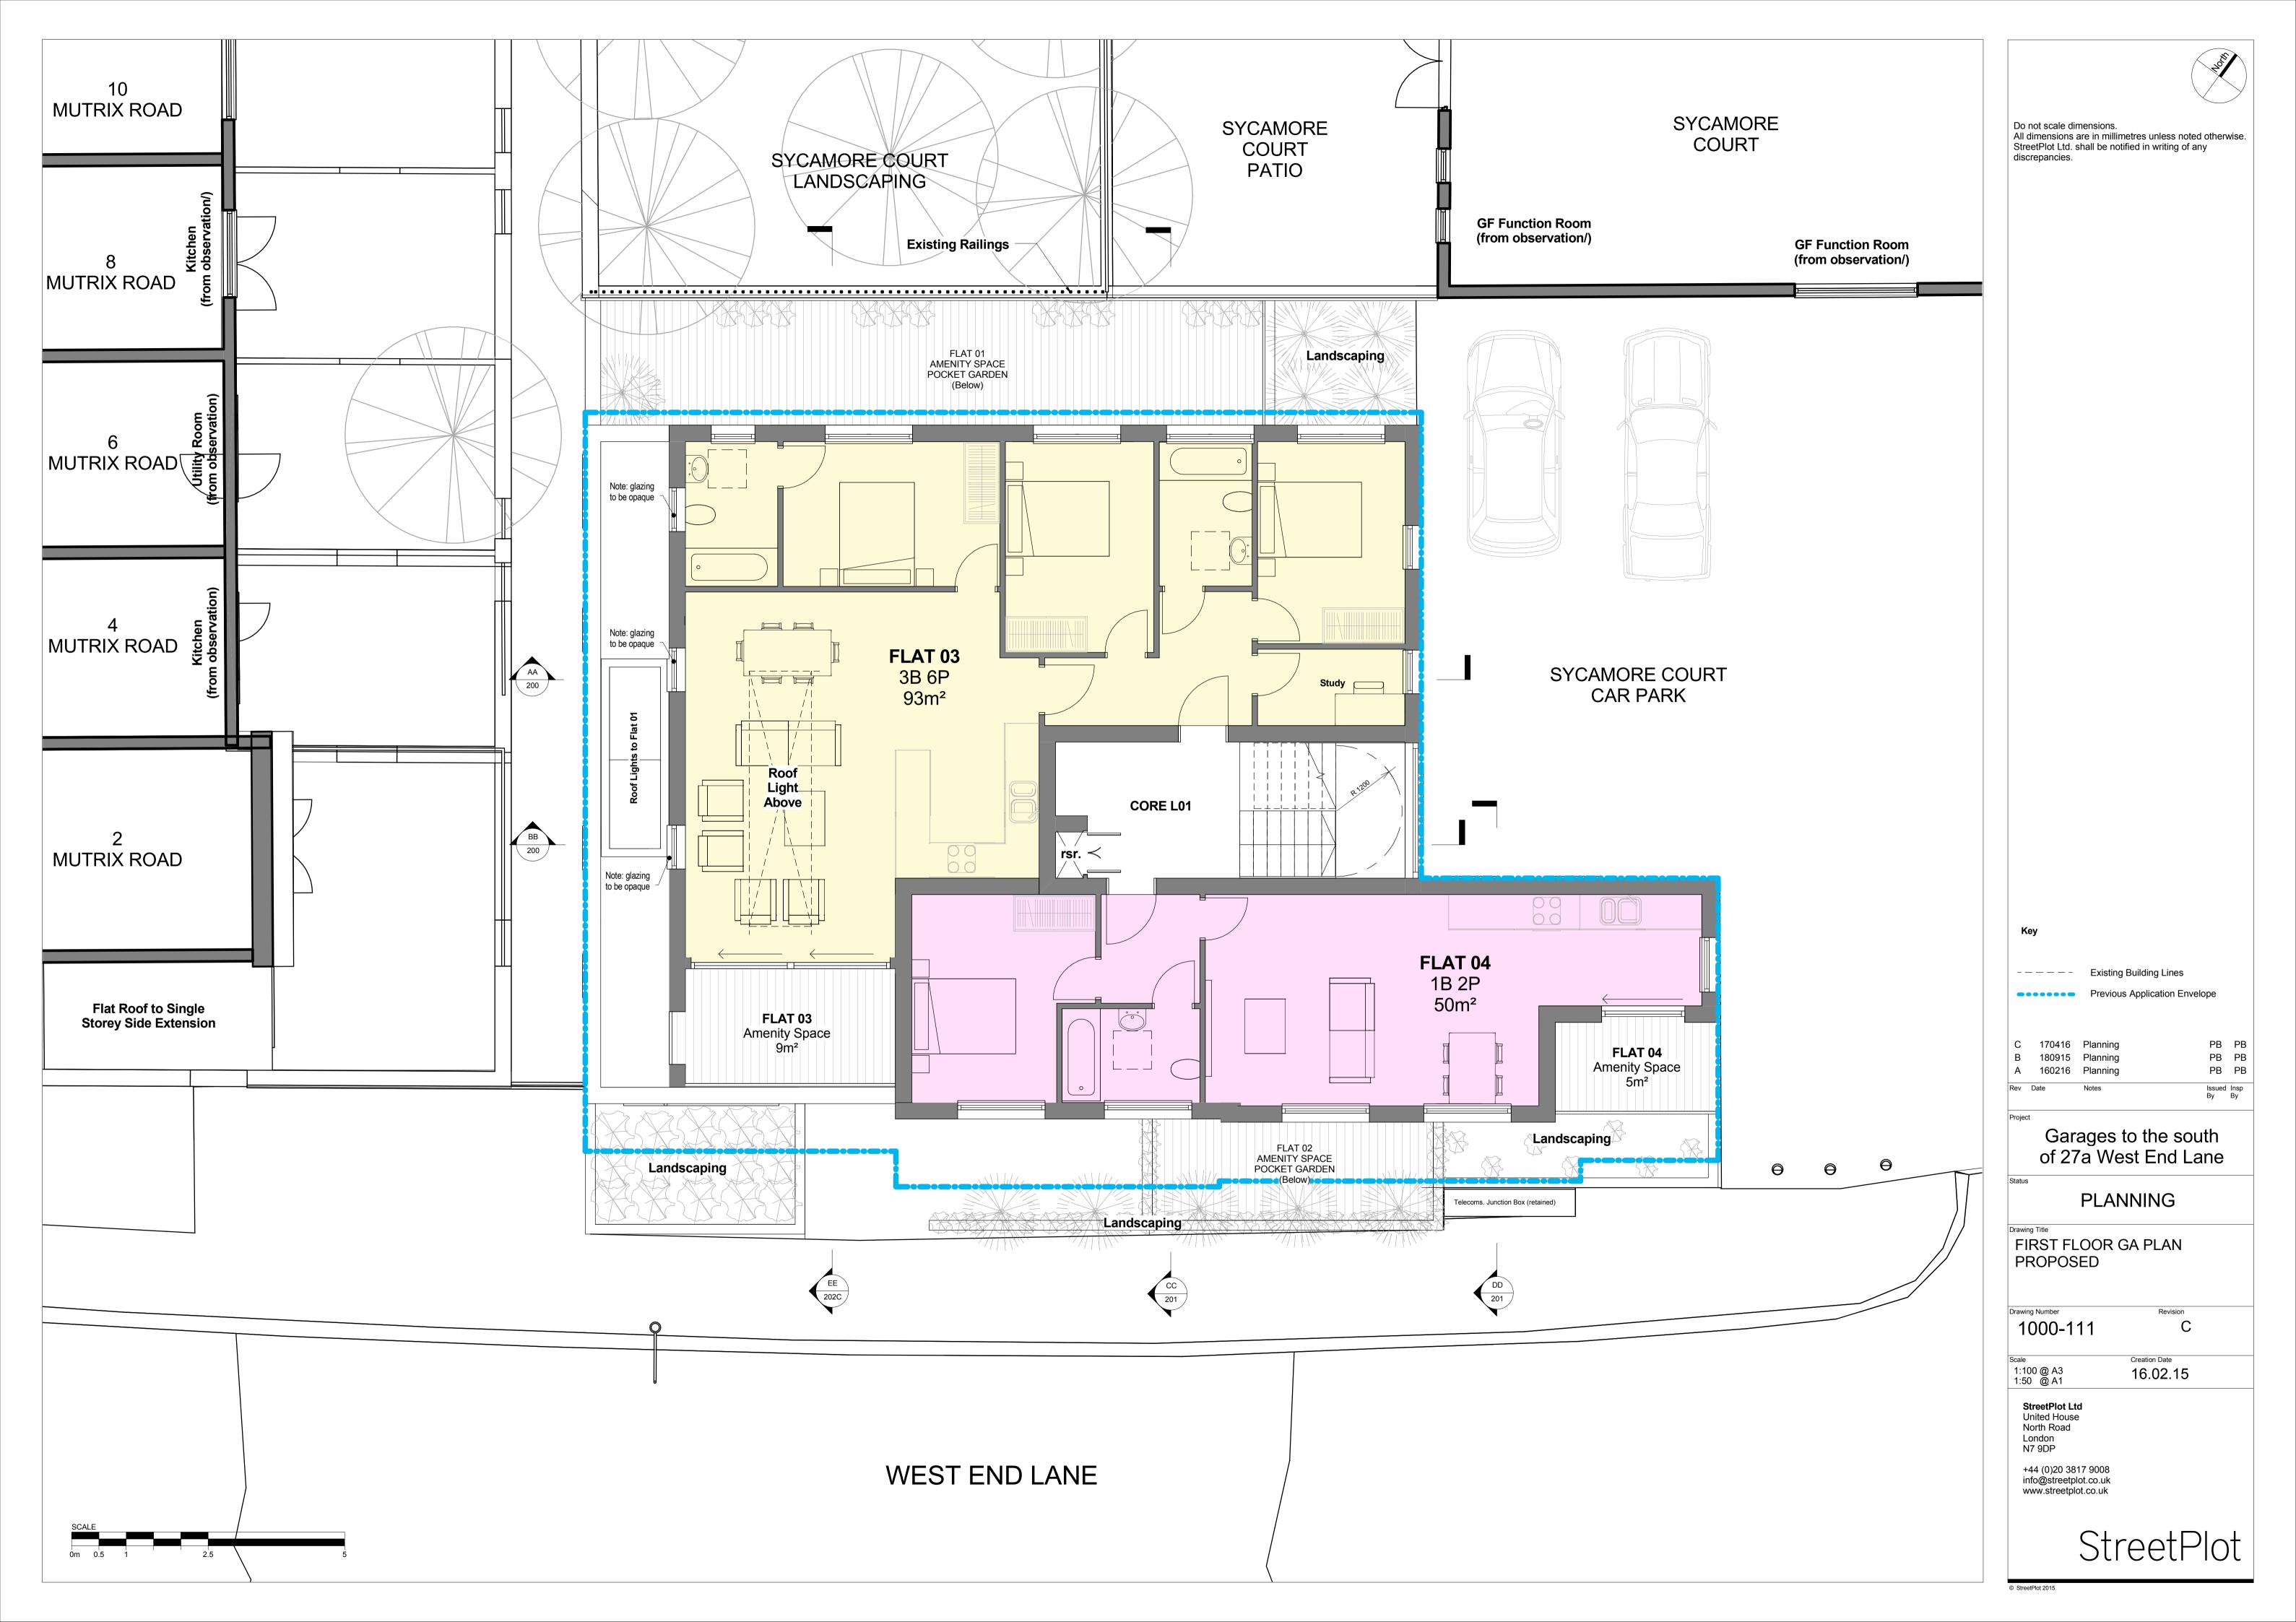

Do not scale dimensions. Dimensions govern.
All dimensions are in millimetres unless noted otherwise.
StreetPlot Ltd. shall be notified in writing of any discrepancies.

A 160216 Planning

Date Notes

Garages to the south of 27a West End Lane