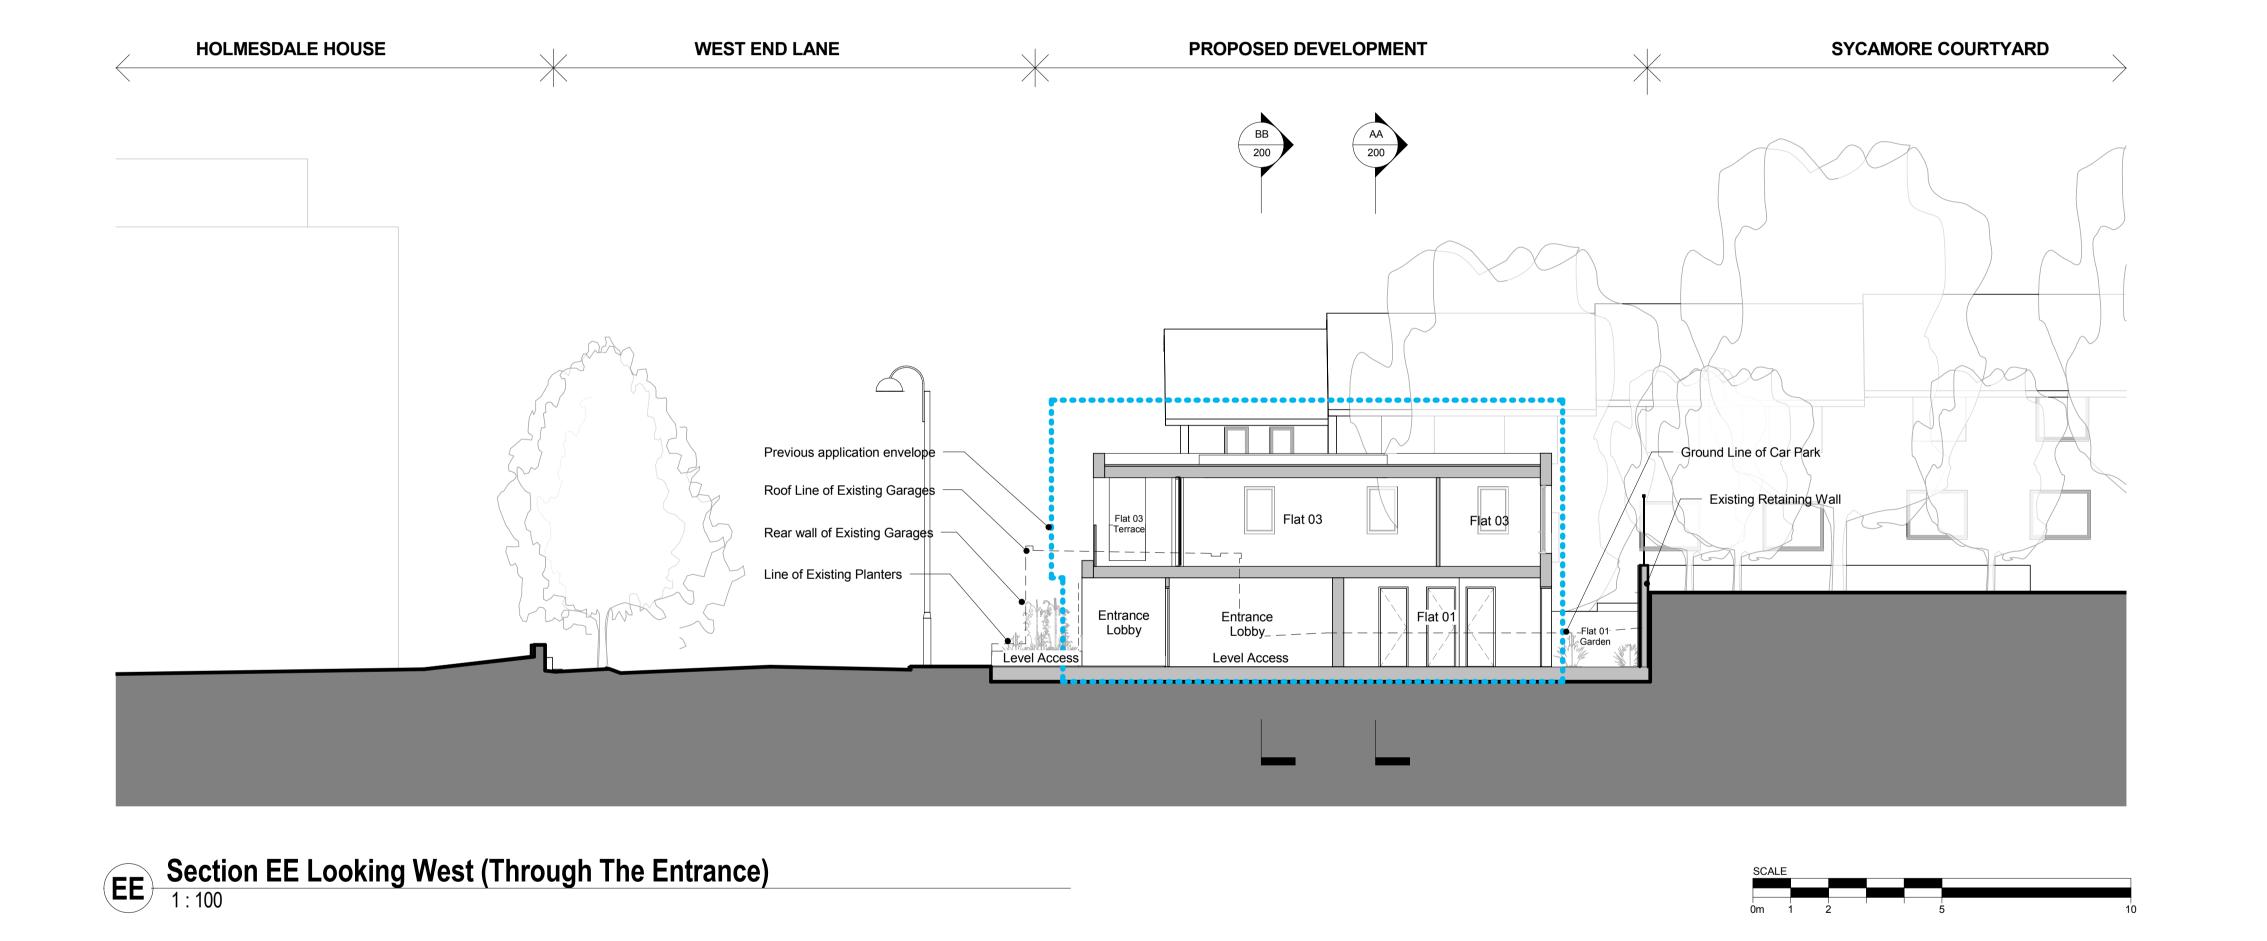

Do not scale dimensions. All dimensions are in millimetres unless noted otherwise. StreetPlot Ltd. shall be notified in writing of any discrepancies. **KEY** Previous Massing Envelope PB PB 160216 Planning Garages to the south of 27a West End Lane PLANNING Drawing Title
BLOCK SECTIONS 3 1000-202C Creation Date Scale 1:200 @ A3 1:100 @ A1 16.02.16 StreetPlot Ltd United House North Road London N7 9DP +44 (0)20 3817 9008 info@streetplot.co.uk www.streetplot.co.uk StreetPlot