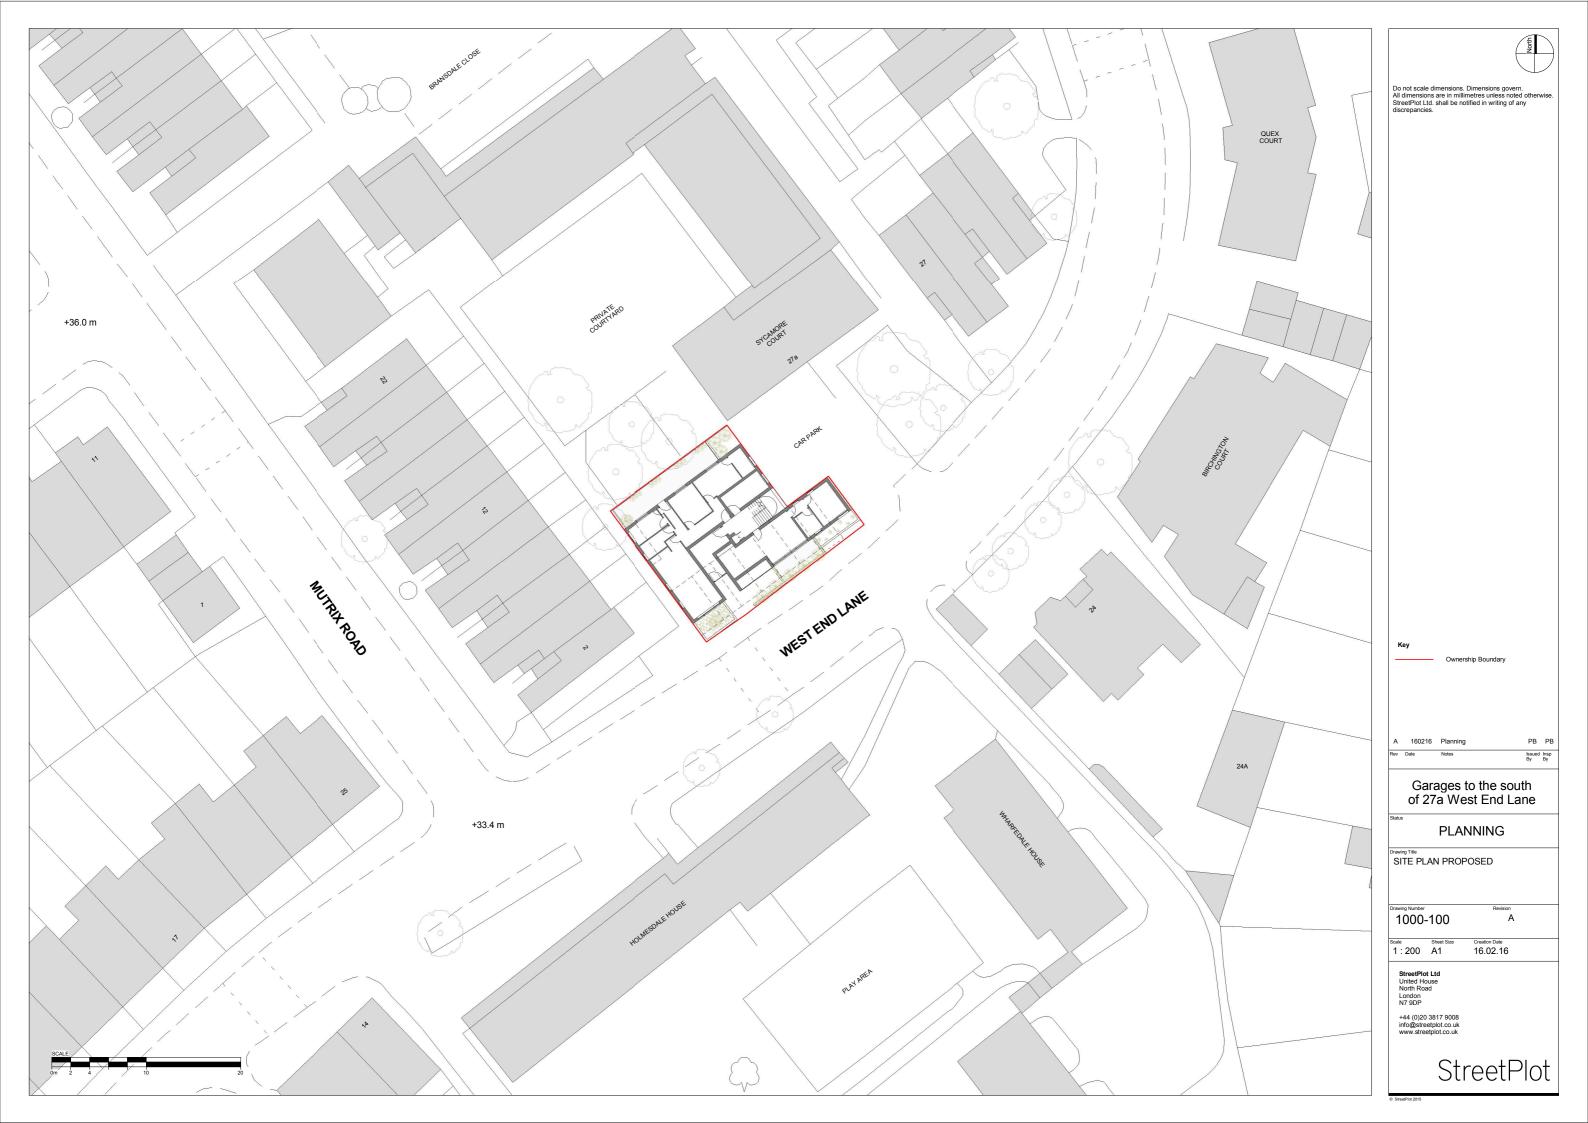

Do not scale dimensions.
All dimensions are in millimetres unless noted otherwise.
StreetPlot Ltd. shall be notified in writing of any discrepancies.

PB PB PB PB 160216 Planning

Garages to the south of 27a West End Lane