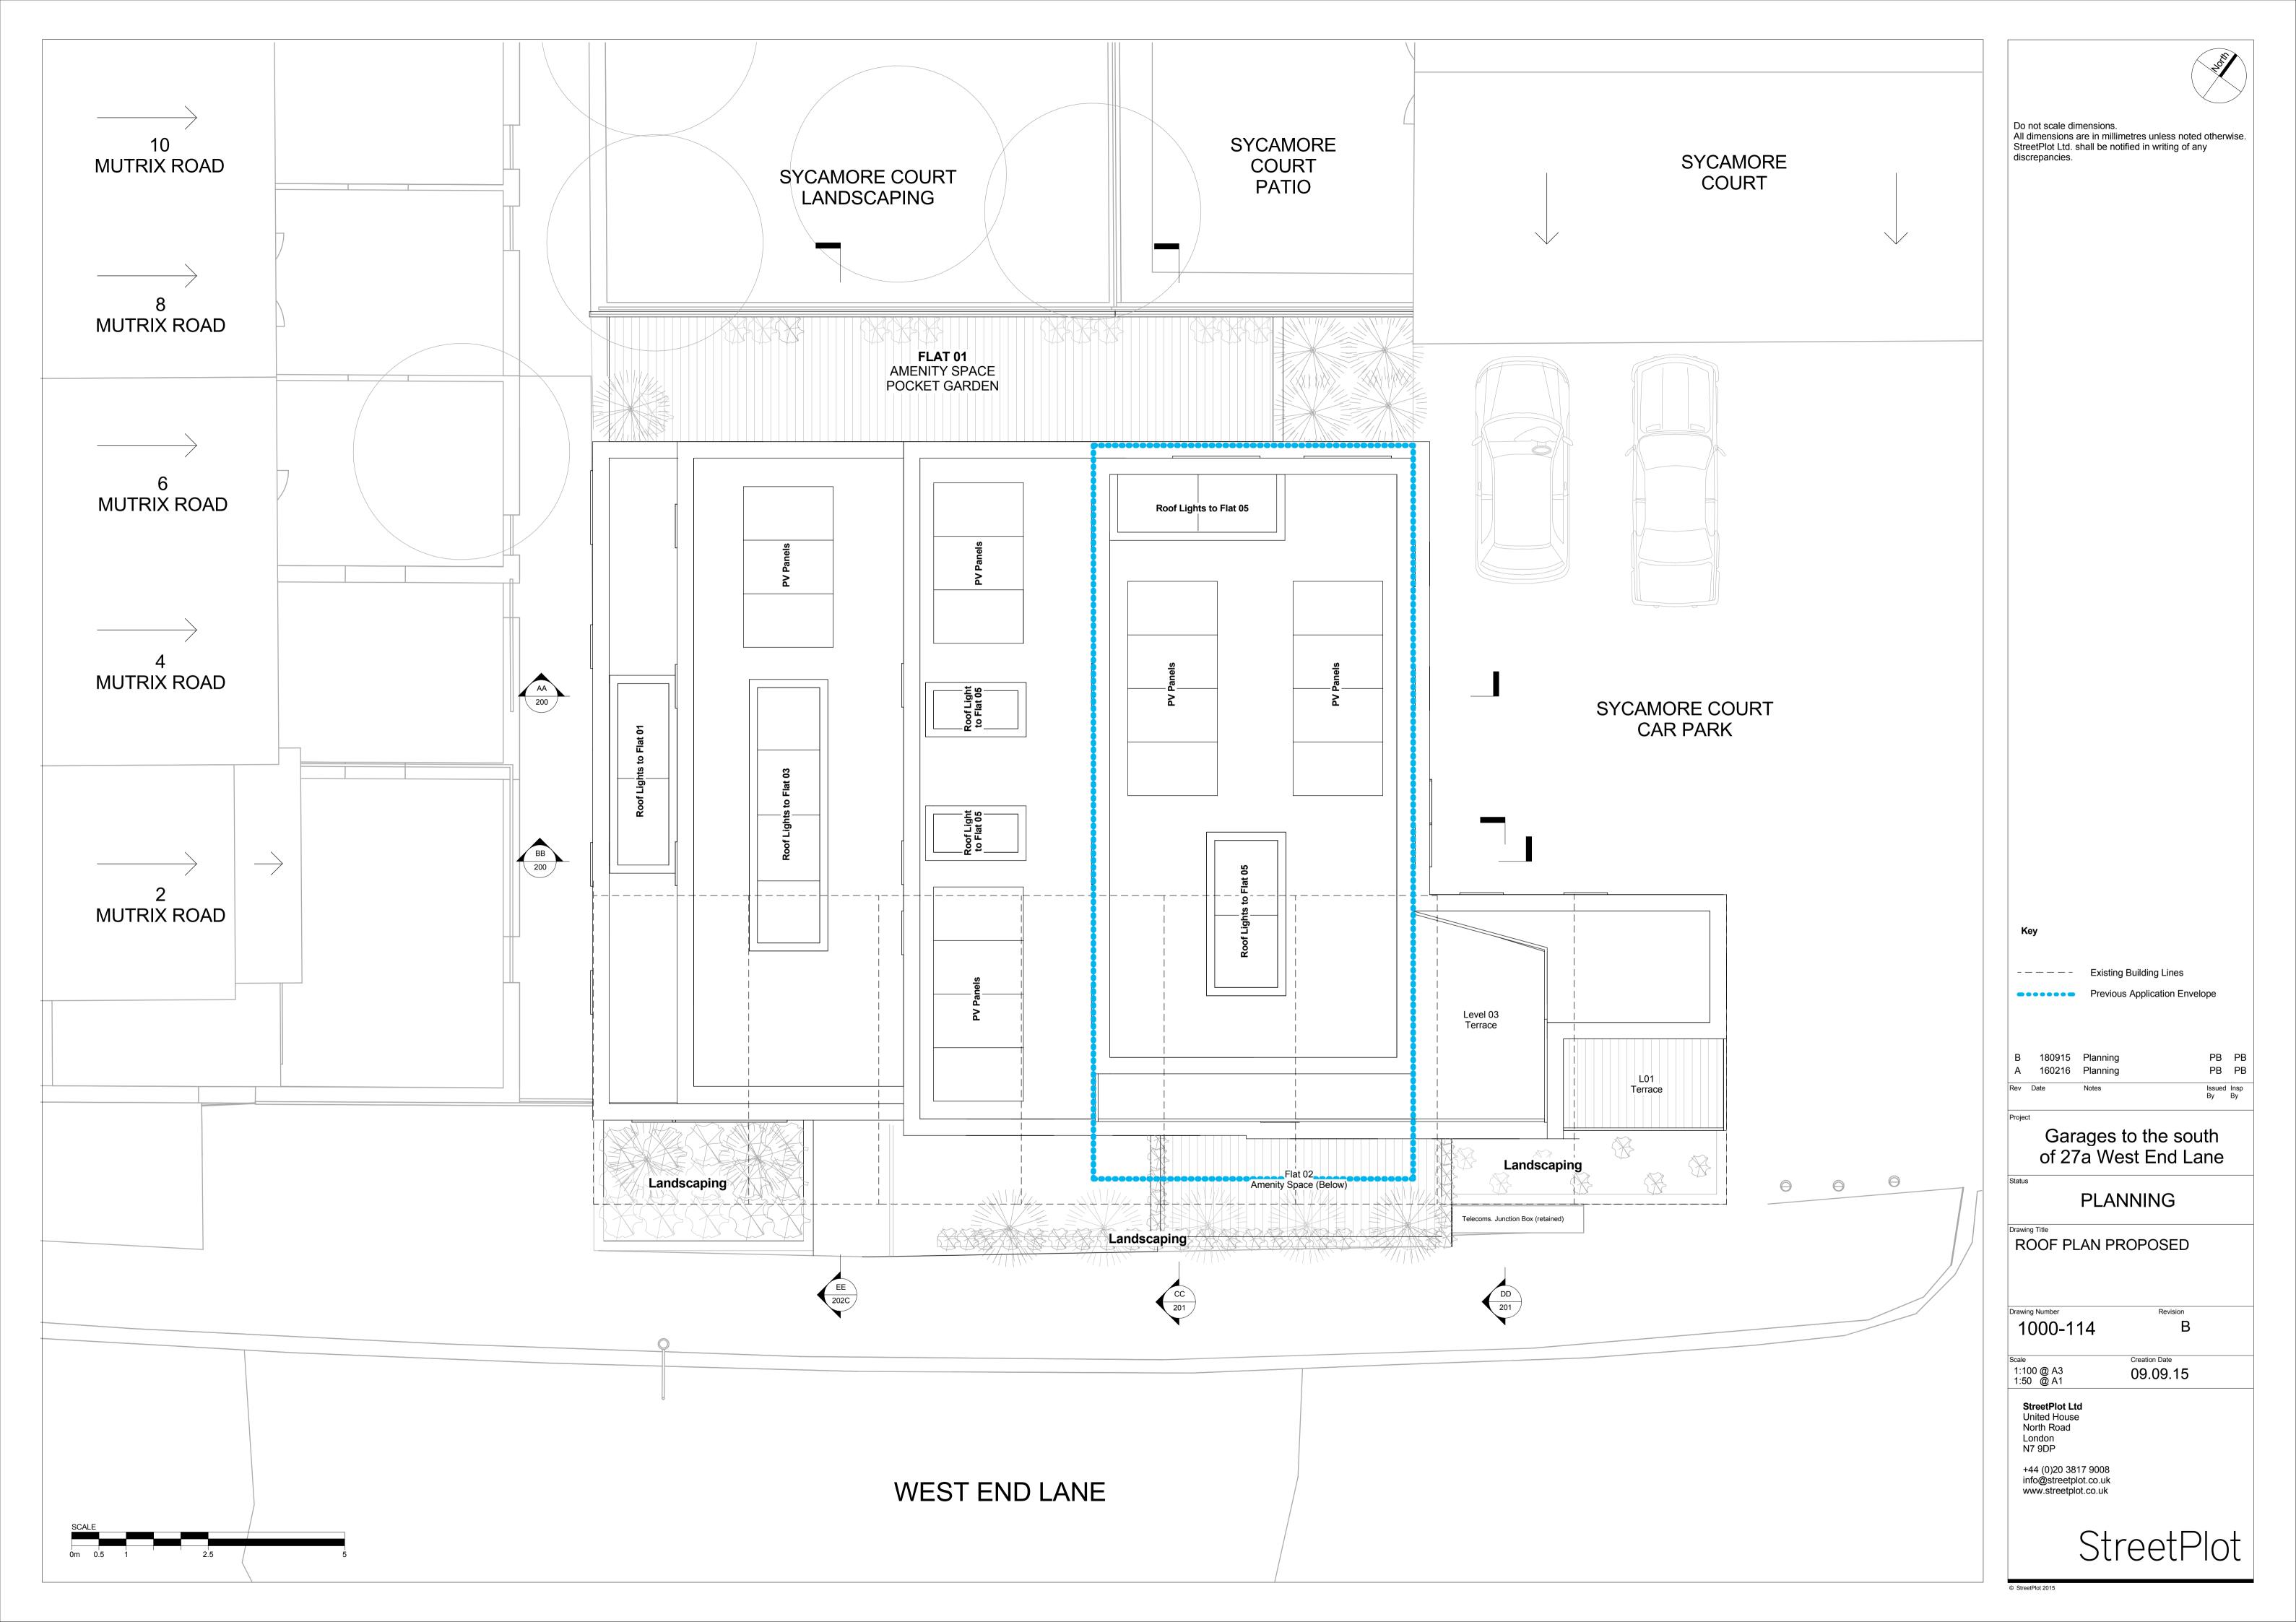

Do not scale dimensions.
All dimensions are in millimetres unless noted otherwise.
StreetPlot Ltd. shall be notified in writing of any discrepancies.

PB PB PB PB 160216 Planning

Garages to the south of 27a West End Lane