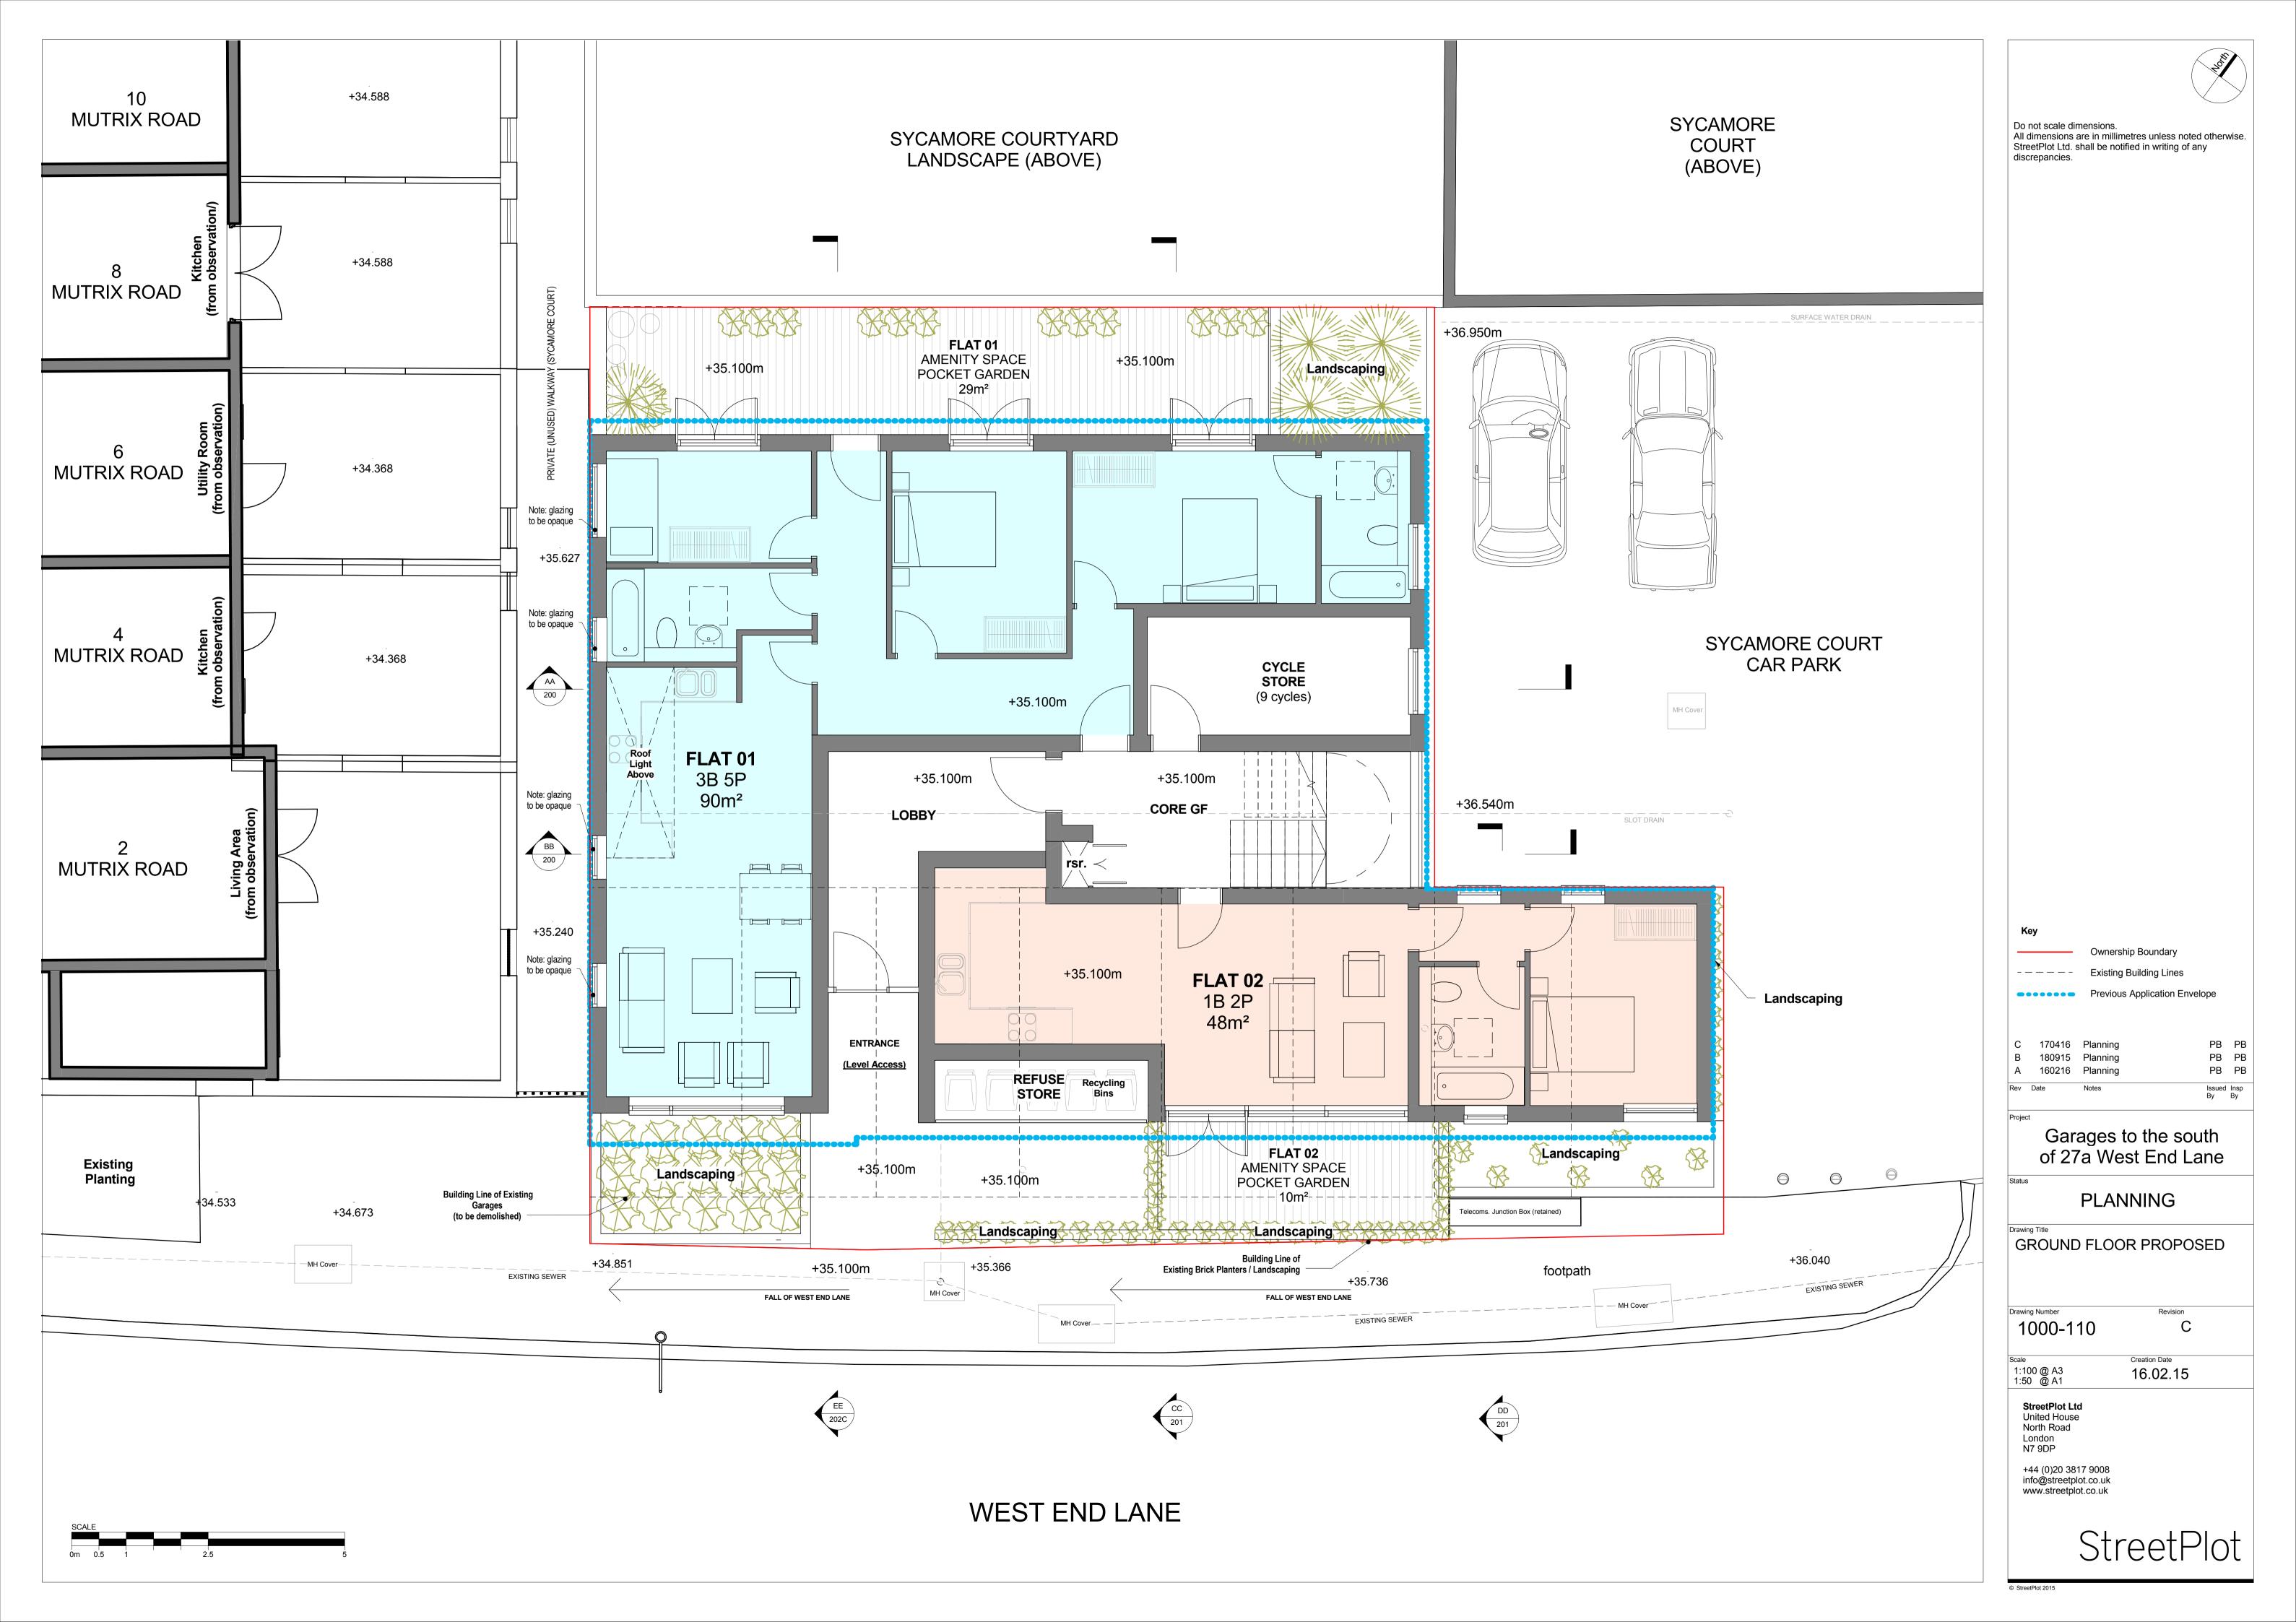

Do not scale dimensions.
All dimensions are in millimetres unless noted otherwise.
StreetPlot Ltd. shall be notified in writing of any discrepancies.

PB PB PB PB 160216 Planning

Garages to the south of 27a West End Lane