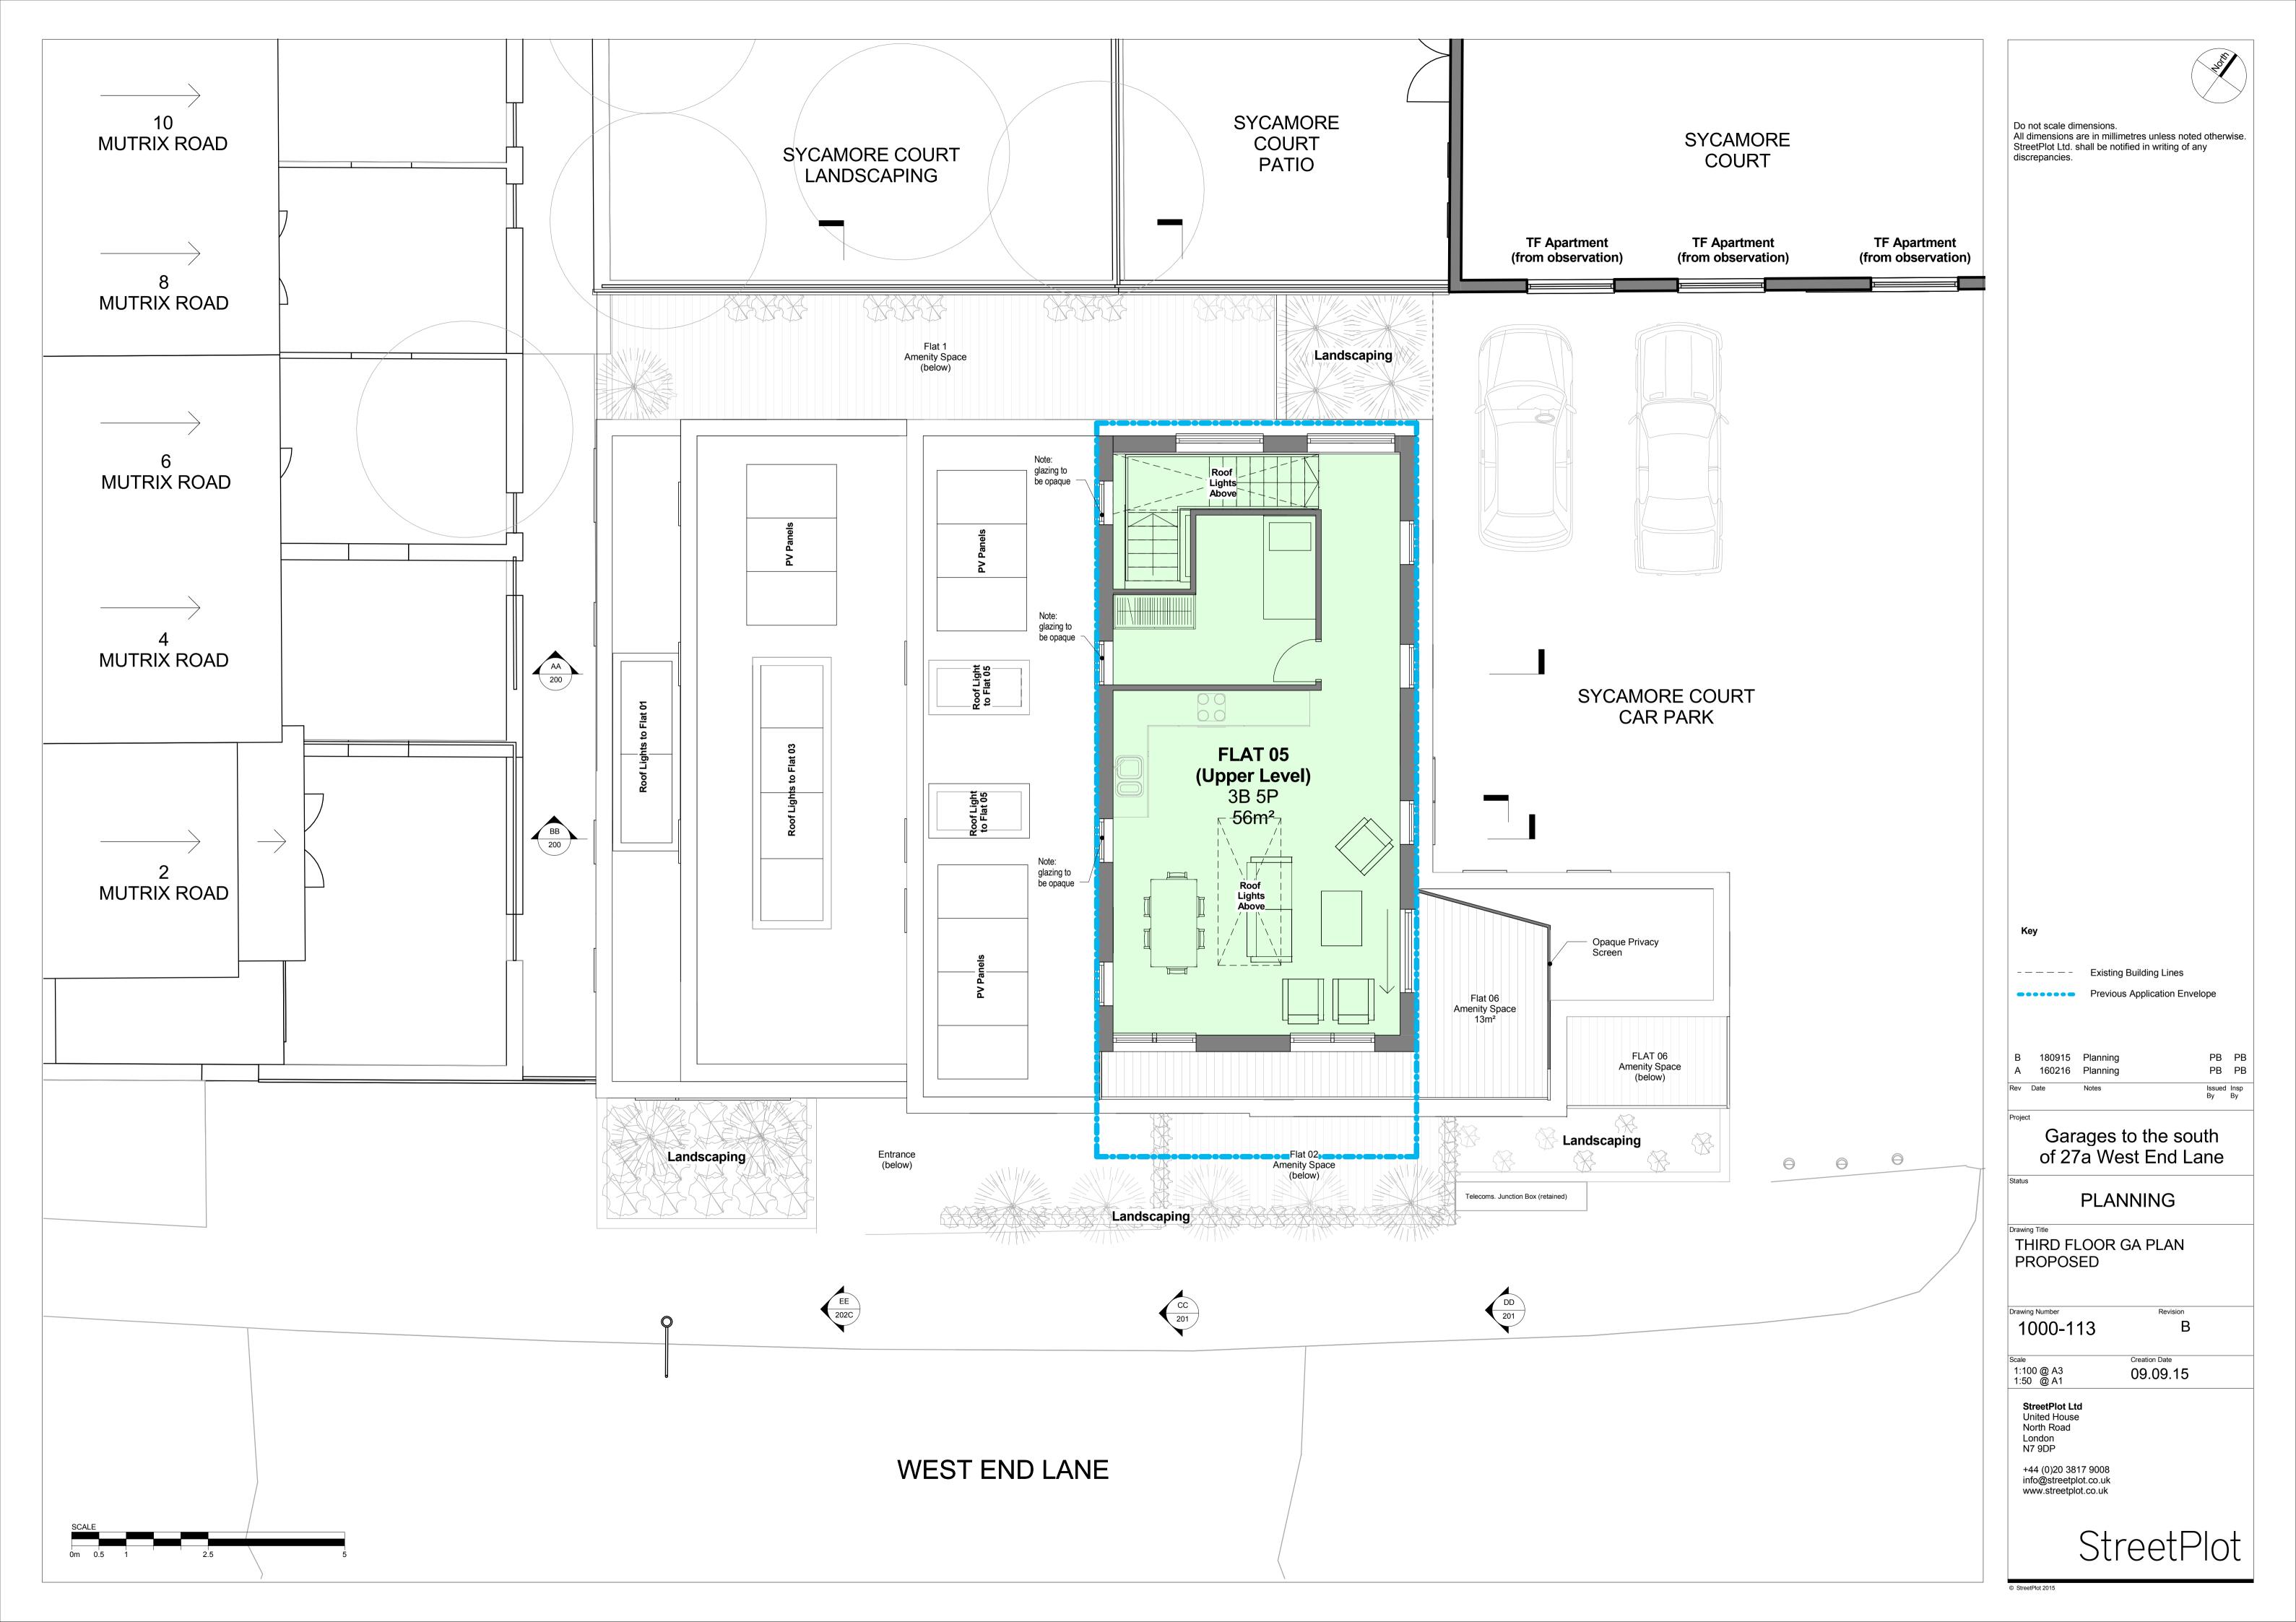

Ltd. shall be notified in writing of any discrepancies.

PB PB PB PB 160216 Planning

Garages to the south of 27a West End Lane

**PLANNING** 

BLOCK ELEVATIONS 1

1000-202A

Creation Date 1:200 @ A3 1:100 @ A1 16.02.15

StreetPlot Ltd United House North Road London N7 9DP

+44 (0)20 3817 9008 info@streetplot.co.uk www.streetplot.co.uk

StreetPlot



Do not scale dimensions. Dimensions govern.
All dimensions are in millimetres unless noted otherwise.
StreetPlot Ltd. shall be notified in writing of any discrepancies.

A 160216 Planning

Date Notes

Garages to the south of 27a West End Lane

PB PB

PLANNING

BLOCK ELEVATIONS 2

1000-202B

Size Creation Date

United House North Road London N7 9DP

+44 (0)20 3817 9008 info@streetplot.co.uk www.streetplot.co.uk

StreetPlot

© StreetPlot

















Section BB
1:100



Do not scale dimensions. All dimensions are in millimetres unless noted otherwise. StreetPlot Ltd. shall be notified in writing of any discrepancies. **KEY** Previous Massing Envelope PB PB PB PB 160216 Planning Garages to the south of 27a West End Lane PLANNING BLOCK SECTIONS 1 1000-200 Creation Date 1:100 @ A1 1:200 @ A3 18.09.15 StreetPlot Ltd United House North Road London N7 9DP +44 (0)20 3817 9008 info@streetplot.co.uk www.streetplot.co.uk StreetPlot



CC Section CC 1: 100



Do not scale dimensions. All dimensions are in millimetres unless noted otherwise. StreetPlot Ltd. shall be notified in writing of any discrepancies. Previous Massing Envelope PB PB C 180915 Planning 010715 Existing Ground Line added PB PB 160216 Planning Garages to the south of 27