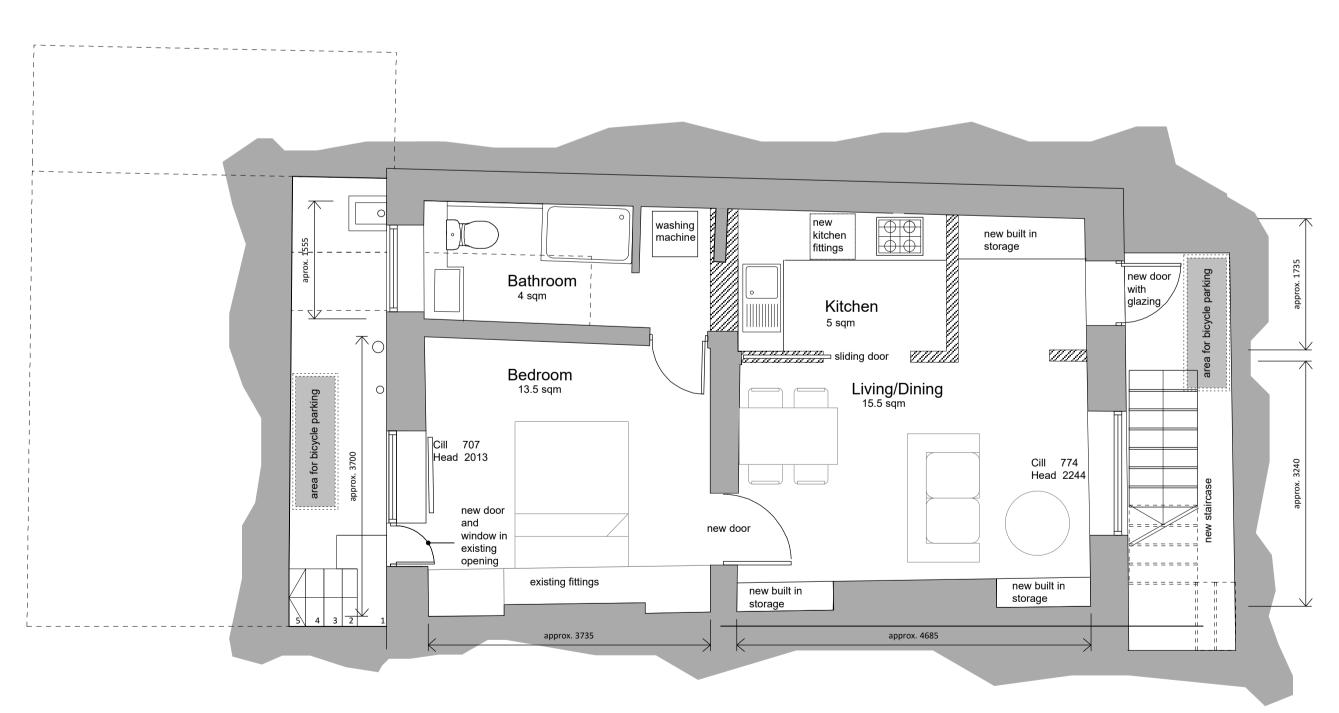

2. Lower Ground Floor Plan

Lower Ground Floor Flat: 46sqm

Ground Floor Flat: 39sqm