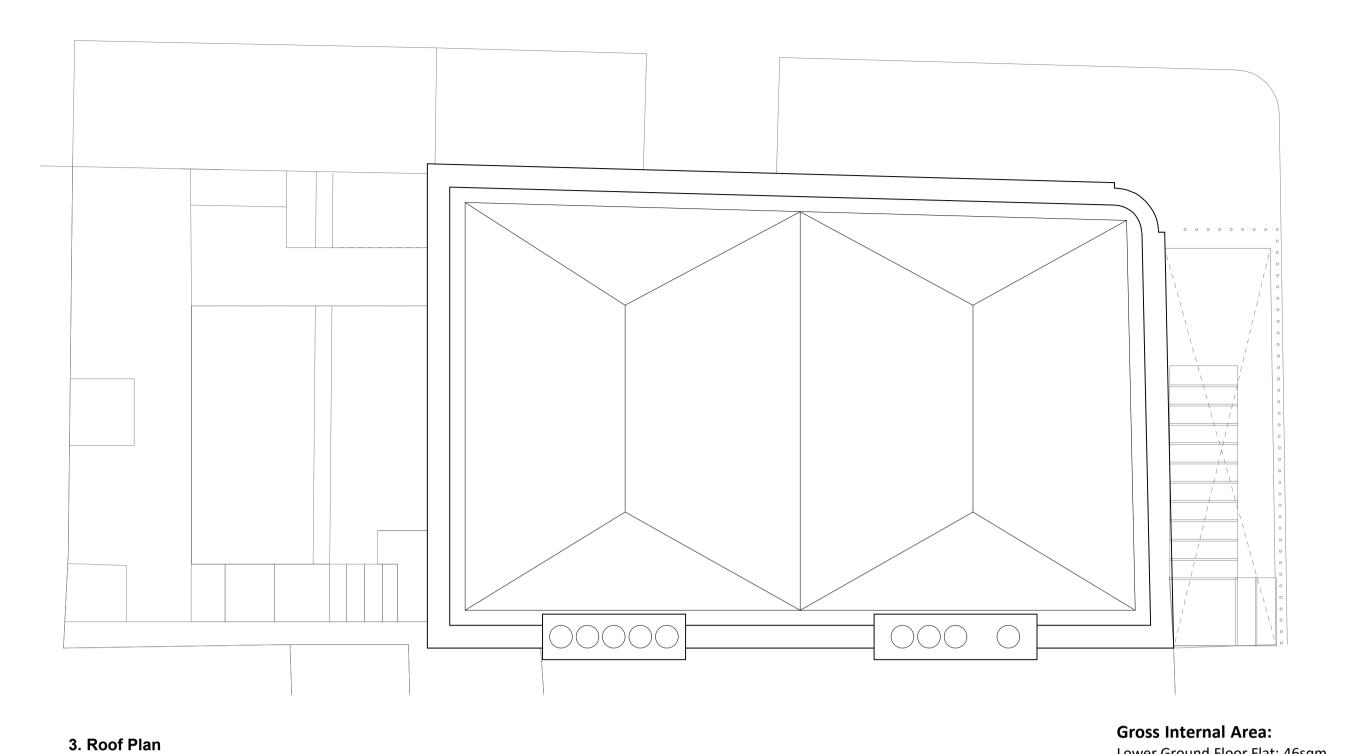

2. Lower Ground Floor Plan

Lower Ground Floor Flat: 46sqm

Ground Floor Flat: 39sqm