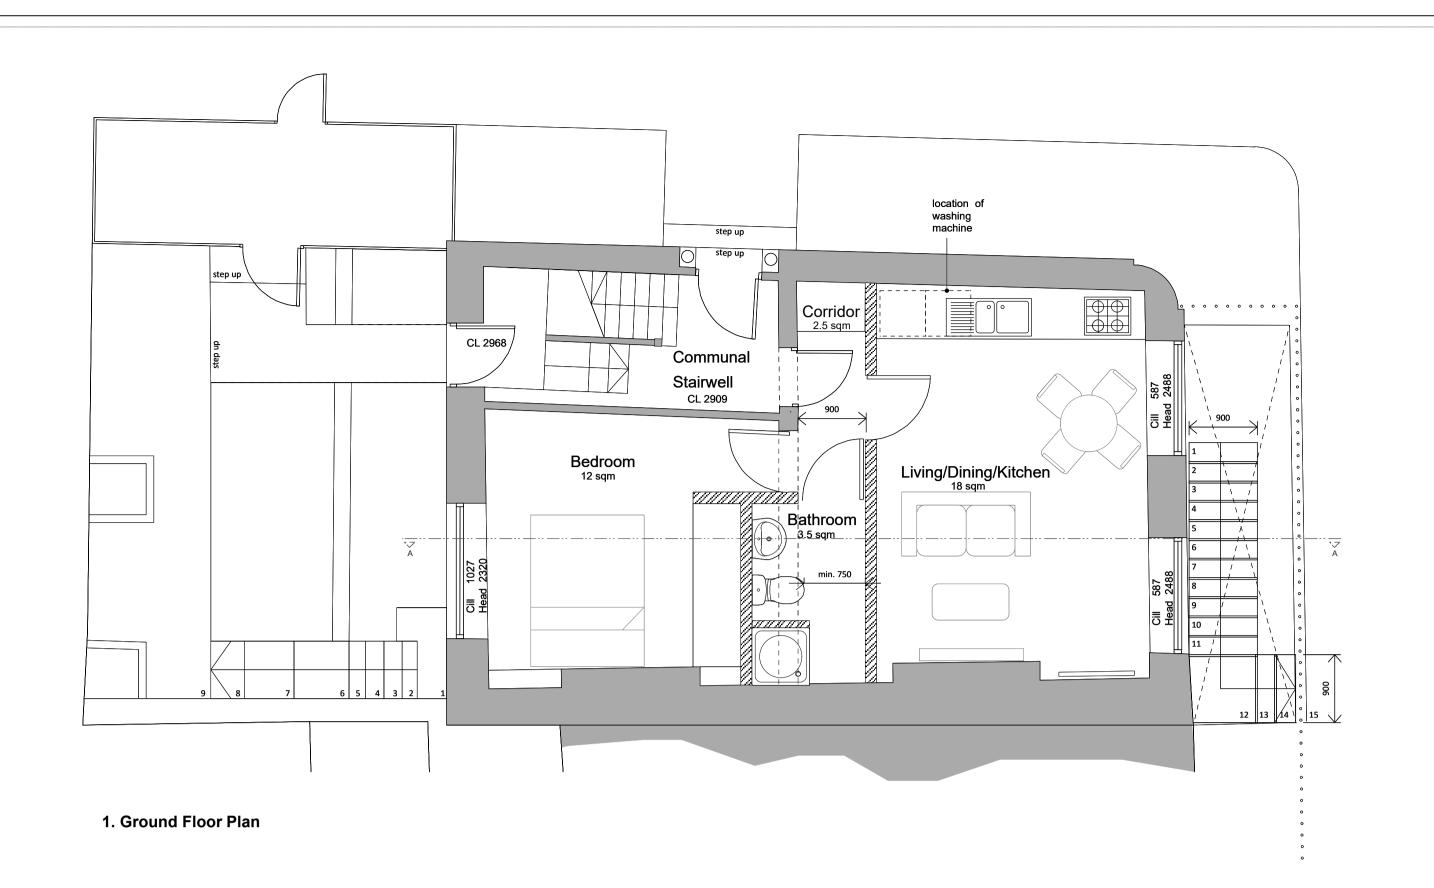

2. Lower Ground Floor Plan

Lower Ground Floor Flat: 46sqm

Ground Floor Flat: 39sqm