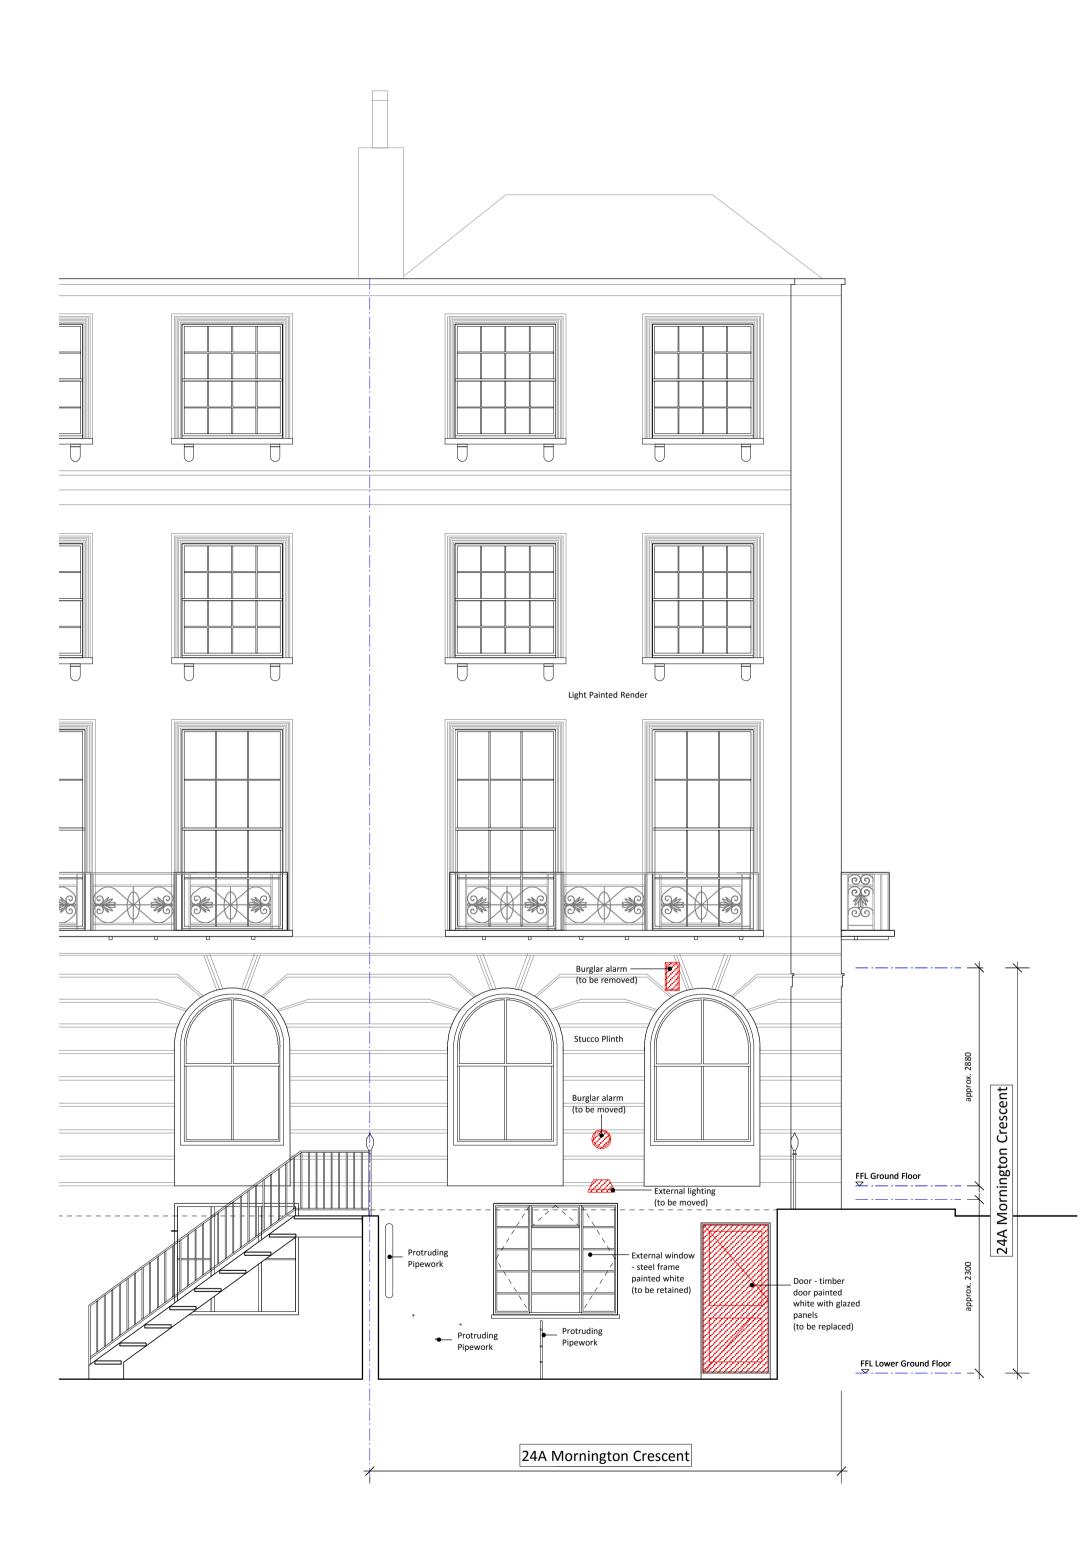

2. East Elevation (from Mornington Crescent) - Including Lower Ground Floor Level

## Кеу

Existing building fabric nd fittings to be removed or altered