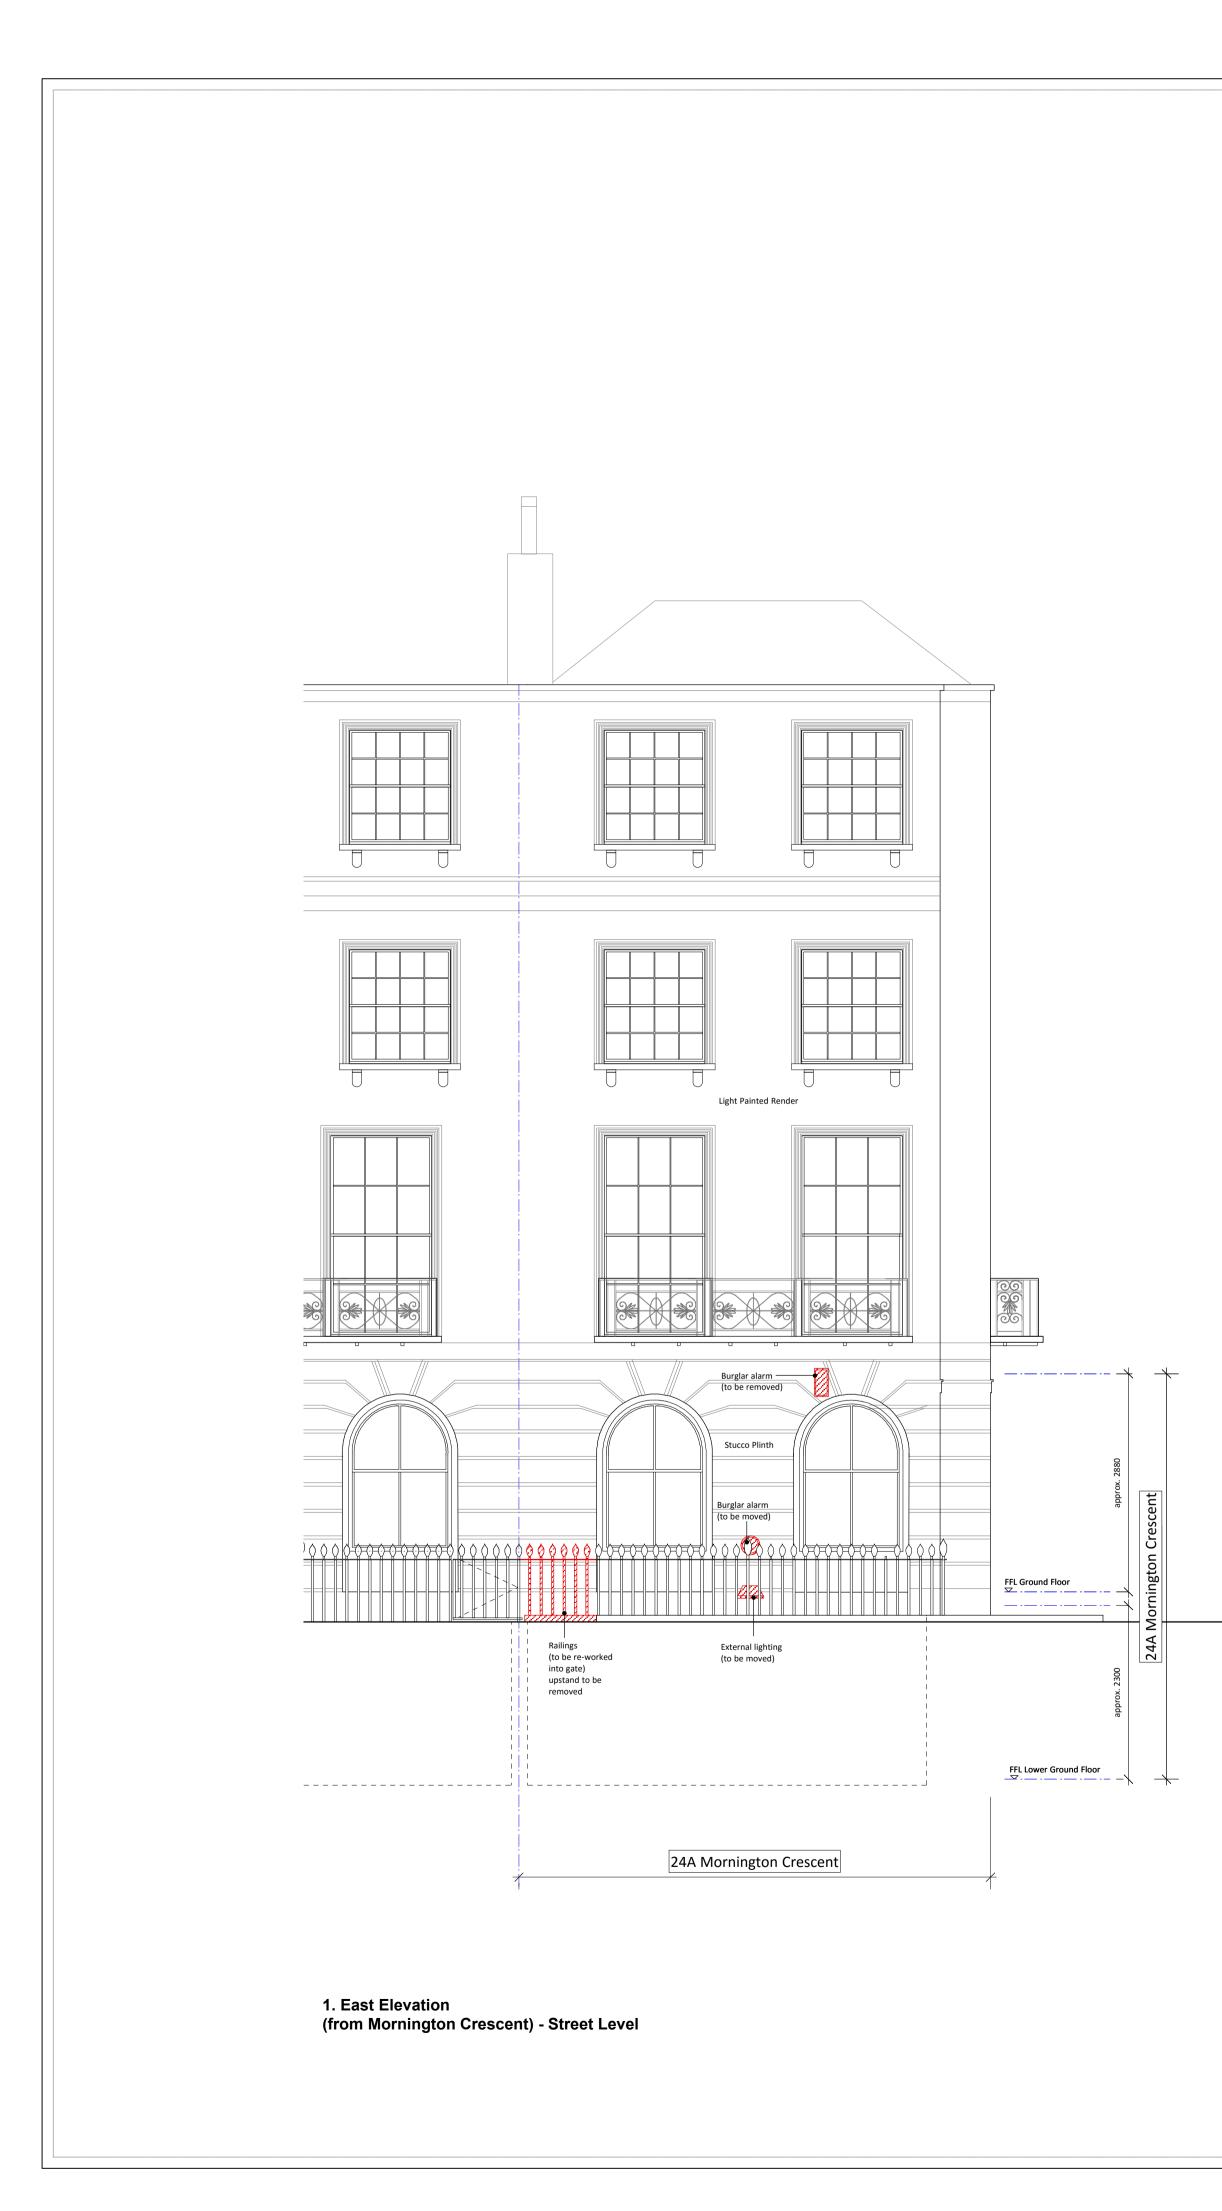

2. East Elevation (from Mornington Crescent) - Including Lower Ground Floor Level

## Кеу

Existing building fabric nd fittings to be removed or altered