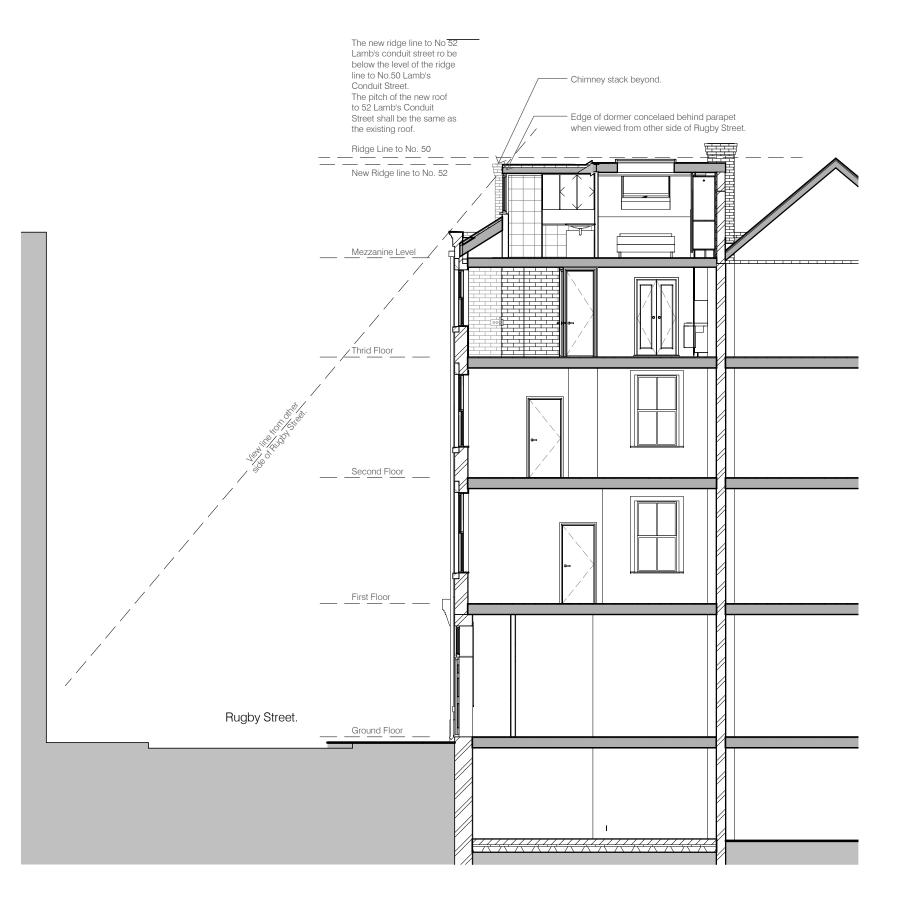

Section 2 through Rugby Street Elevation looking east 1:100

Section 3 East / Rear elevation through Rugby Street Elevation looking west 1:100