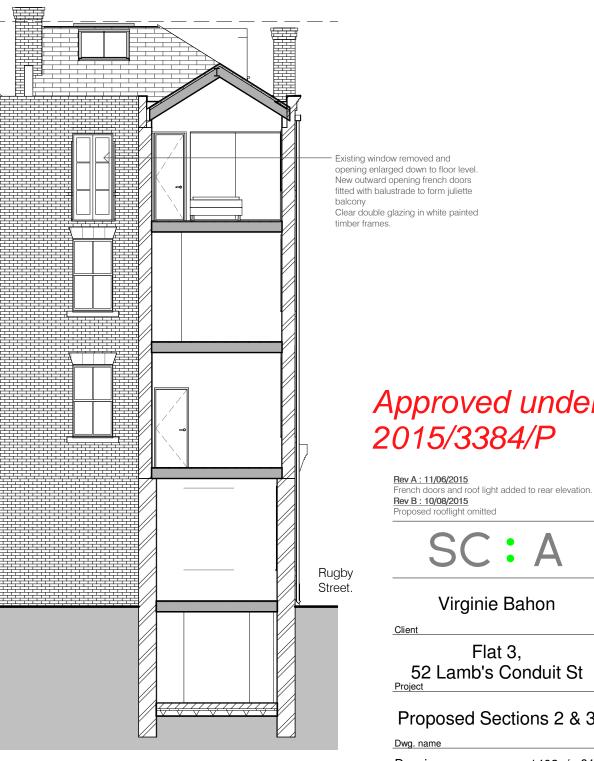

Section 2 through Rugby Street Elevation looking east 1:100

Section 3 East / Rear elevation through Rugby Street Elevation looking west 1:100

Approved under

52 Lamb's Conduit St

## Proposed Sections 2 & 3

| Dwg. name               |            |
|-------------------------|------------|
| Drawing no.             | 1402 / 011 |
| Revision.               | В          |
| Scale @ A3              | 1 : 100    |
| Simon Clark · Architect |            |