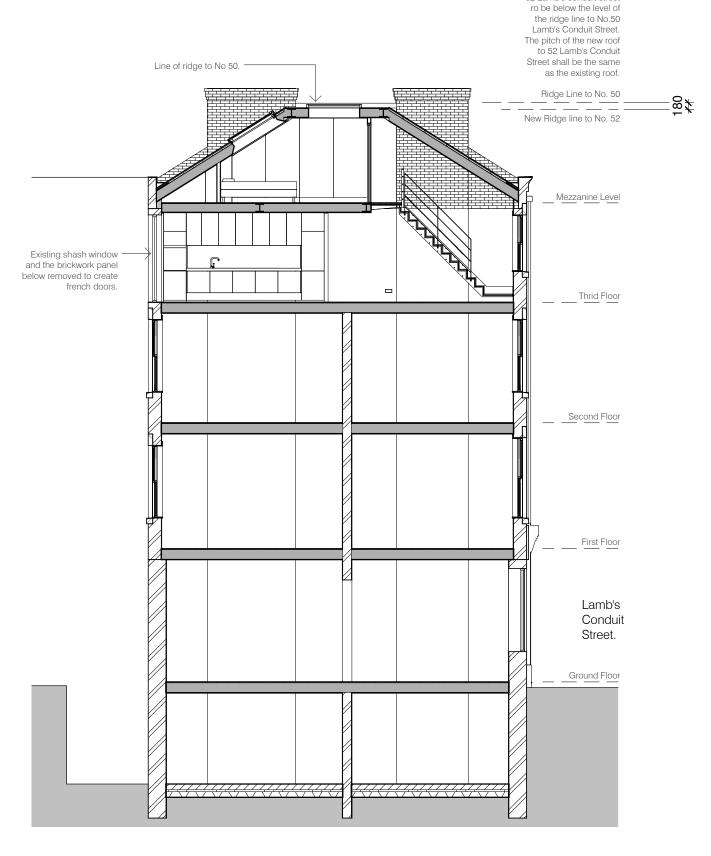

The new ridge line to No 52 Lamb's conduit street

Cross Section through Lamb's Conduit Street Elevation

1:100

# Flat 3, 52 Lamb's Conduit St

## **Proposed Section**

| Dwg. name   |        |     |
|-------------|--------|-----|
| Drawing no. | 1402 / | 009 |
| Revision.   |        | G   |

Scale @ A3

Simon Clark : Architect 07951 526 168

Copyright SC : A