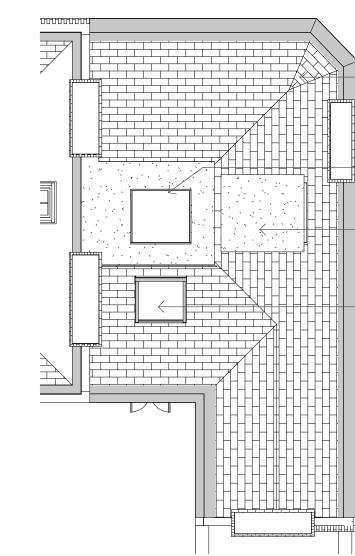

| Already approved new                                   |                                                                   |
|--------------------------------------------------------|-------------------------------------------------------------------|
| Pitched roof to replace<br>existing.                   |                                                                   |
| New roof to have same footprint and pitch as existing. |                                                                   |
| New roof to be clad in riven<br>natural slate.         |                                                                   |
|                                                        |                                                                   |
| Already approved new glazed roof light.                |                                                                   |
| 1 deg pitch<br>Solar control glass in dark grey        |                                                                   |
| aluminium frams                                        |                                                                   |
| Already approved new dormer window.                    |                                                                   |
|                                                        |                                                                   |
|                                                        |                                                                   |
| Already approved                                       |                                                                   |
| New roof window                                        |                                                                   |
| 1                                                      |                                                                   |
| Appl                                                   | roved under                                                       |
| 2011                                                   | 5/3384/P                                                          |
| 2010                                                   | J/ JJ JJ <del>J</del> / F                                         |
|                                                        | 24/3/2014                                                         |
| Rev B :                                                | or pre-planning advice<br>16/5/2014                               |
| Rev C :                                                | or planning approval 02/09/2014                                   |
| Rev D :                                                | ans amended.<br><u>25/09/2014</u>                                 |
| Rev E :                                                | without dormer over bathroom 10/11/2014                           |
| amende                                                 |                                                                   |
| Existing                                               | 11/06/2015<br>wndow on rear elevation changed to a French         |
| Rev G :                                                | . Addition roof light added to the rear roof slope.<br>10/08/2015 |
| Propose                                                | ed rooflight omitted                                              |
|                                                        | $\mathbf{C}\mathbf{C}\cdot\mathbf{V}$                             |
|                                                        | JC · A                                                            |
|                                                        |                                                                   |
|                                                        | Virginie Bahon                                                    |
| Client                                                 |                                                                   |
|                                                        | Flat 3,                                                           |
| 52                                                     | 2 Lamb's Conduit St                                               |
| Project                                                |                                                                   |
| P                                                      | roposed Floor Plans                                               |
| _Dwg. n                                                | ame                                                               |
| Draw                                                   | ing no. 1402 / 006                                                |
| Revis                                                  | sion. G                                                           |
| Scale                                                  | e @ A3 1 : 100                                                    |
|                                                        | Clark : Architect<br>526 168 Copyright                            |
|                                                        | mail.com SC : A                                                   |