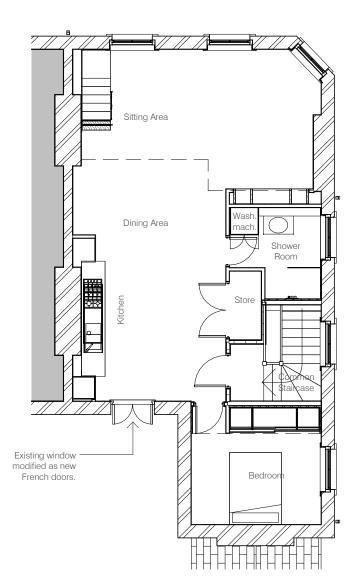

| Already approved new                                   |                                                                   |
|--------------------------------------------------------|-------------------------------------------------------------------|
| Pitched roof to replace<br>existing.                   |                                                                   |
| New roof to have same footprint and pitch as existing. |                                                                   |
| New roof to be clad in riven<br>natural slate.         |                                                                   |
|                                                        |                                                                   |
| Already approved new glazed roof light.                |                                                                   |
| 1 deg pitch<br>Solar control glass in dark grey        |                                                                   |
| aluminium frams                                        |                                                                   |
| Already approved new dormer window.                    |                                                                   |
|                                                        |                                                                   |
|                                                        |                                                                   |
| Already approved                                       |                                                                   |
| New roof window                                        |                                                                   |
| 1                                                      |                                                                   |
| Appl                                                   | roved under                                                       |
| 2011                                                   | 5/3384/P                                                          |
| 2010                                                   | J/ JJ JJ <del>J</del> / F                                         |
|                                                        | 24/3/2014                                                         |
| Rev B :                                                | or pre-planning advice<br>16/5/2014                               |
| Rev C :                                                | or planning approval 02/09/2014                                   |
| Rev D :                                                | ans amended.<br><u>25/09/2014</u>                                 |
| Rev E :                                                | without dormer over bathroom 10/11/2014                           |
| amende                                                 |                                                                   |
| Existing                                               | 11/06/2015<br>wndow on rear elevation changed to a French         |
| Rev G :                                                | . Addition roof light added to the rear roof slope.<br>10/08/2015 |
| Propose                                                | ed rooflight omitted                                              |
|                                                        | $\mathbf{C}\mathbf{C}\cdot\mathbf{V}$                             |
|                                                        | JC · A                                                            |
|                                                        |                                                                   |
|                                                        | Virginie Bahon                                                    |
| Client                                                 |                                                                   |
|                                                        | Flat 3,                                                           |
| 52                                                     | 2 Lamb's Conduit St                                               |
| Project                                                |                                                                   |
| P                                                      | roposed Floor Plans                                               |
| _Dwg. n                                                | ame                                                               |
| Draw                                                   | ing no. 1402 / 006                                                |
| Revis                                                  | sion. G                                                           |
| Scale                                                  | e @ A3 1 : 100                                                    |
|                                                        | Clark : Architect<br>526 168 Copyright                            |
|                                                        | mail.com SC : A                                                   |