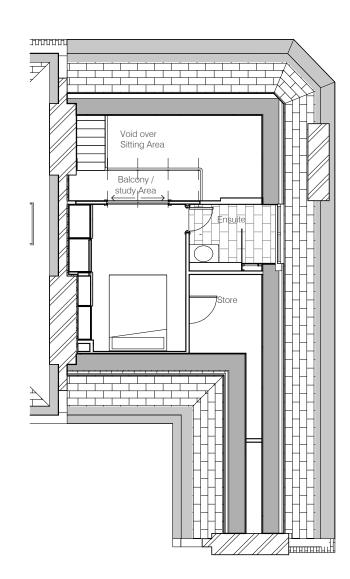

| Already approved new                                   |                                                                   |
|--------------------------------------------------------|-------------------------------------------------------------------|
| Pitched roof to replace<br>existing.                   |                                                                   |
| New roof to have same footprint and pitch as existing. |                                                                   |
| New roof to be clad in riven<br>natural slate.         |                                                                   |
|                                                        |                                                                   |
| Already approved new glazed roof light.                |                                                                   |
| 1 deg pitch<br>Solar control glass in dark grey        |                                                                   |
| aluminium frams                                        |                                                                   |
| Already approved new dormer window.                    |                                                                   |
|                                                        |                                                                   |
|                                                        |                                                                   |
| Already approved                                       |                                                                   |
| New roof window                                        |                                                                   |
| 1                                                      |                                                                   |
| Appl                                                   | roved under                                                       |
| 2011                                                   | 5/3384/P                                                          |
| 2010                                                   | J/ JJ JJ <del>J</del> / F                                         |
|                                                        | 24/3/2014                                                         |
| Rev B :                                                | or pre-planning advice<br>16/5/2014                               |
| Rev C :                                                | or planning approval 02/09/2014                                   |
| Rev D :                                                | ans amended.<br><u>25/09/2014</u>                                 |
| Rev E :                                                | without dormer over bathroom 10/11/2014                           |
| amende                                                 |                                                                   |
| Existing                                               | 11/06/2015<br>wndow on rear elevation changed to a French         |
| Rev G :                                                | . Addition roof light added to the rear roof slope.<br>10/08/2015 |
| Propose                                                | ed rooflight omitted                                              |
|                                                        | $\mathbf{C}\mathbf{C}\cdot\mathbf{V}$                             |
|                                                        | JC · A                                                            |
|                                                        |                                                                   |
|                                                        | Virginie Bahon                                                    |
| Client                                                 |                                                                   |
|                                                        | Flat 3,                                                           |
| 52                                                     | 2 Lamb's Conduit St                                               |
| Project                                                |                                                                   |
| P                                                      | roposed Floor Plans                                               |
| _Dwg. n                                                | ame                                                               |
| Draw                                                   | ing no. 1402 / 006                                                |
| Revis                                                  | sion. G                                                           |
| Scale                                                  | e @ A3 1 : 100                                                    |
|                                                        | Clark : Architect<br>526 168 Copyright                            |
|                                                        | mail.com SC : A                                                   |