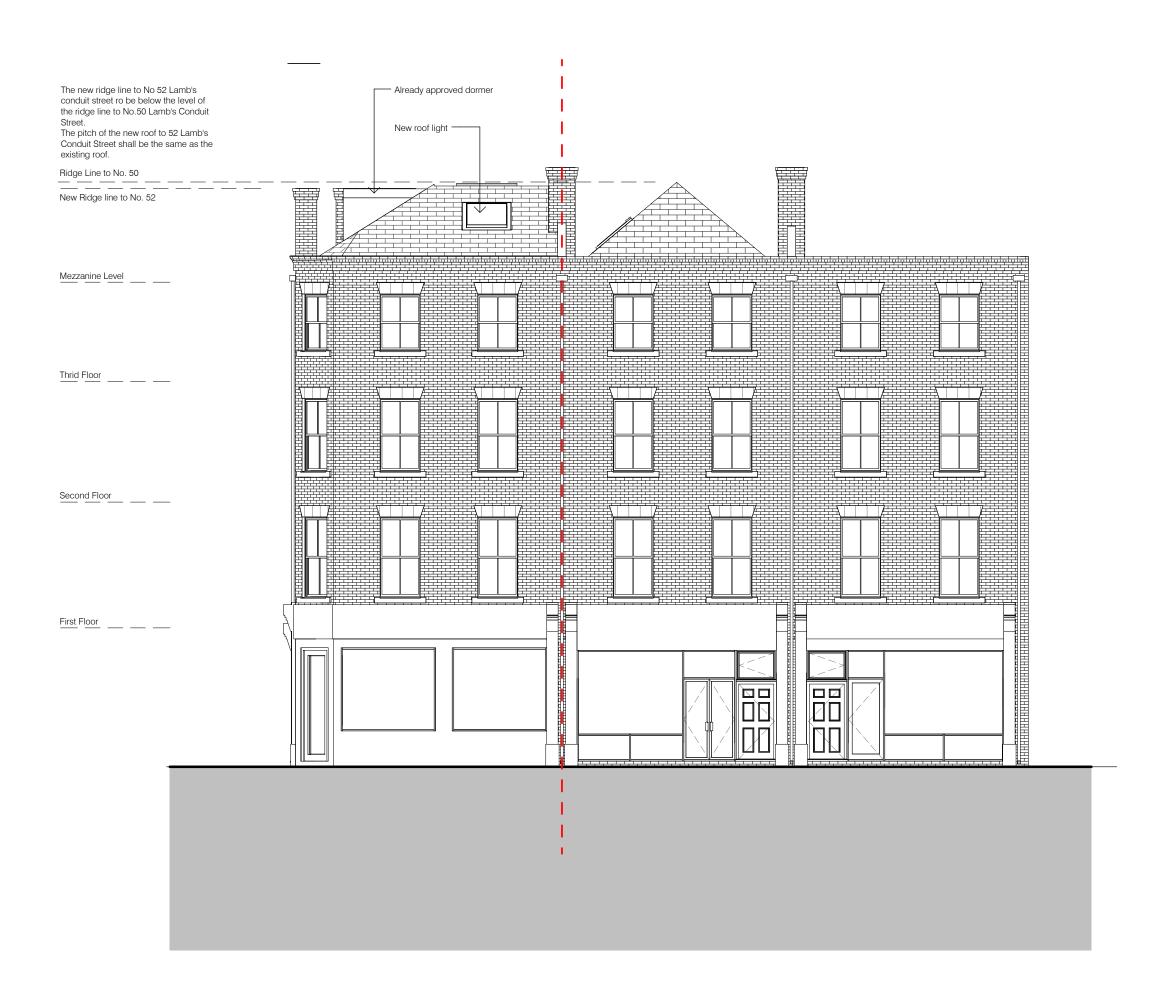

New roof light added to Lambs Conduit Street Elevation

## Flat 3, 52 Lamb's Conduit St

## **Proposed Elevation** West

Dwg. name

Drawing no. 1402 / 007

Revision.

Scale @ A3

1:100

Simon Clark : Architect 07951 526 168 sc-a@mail.com

Copyright SC : A