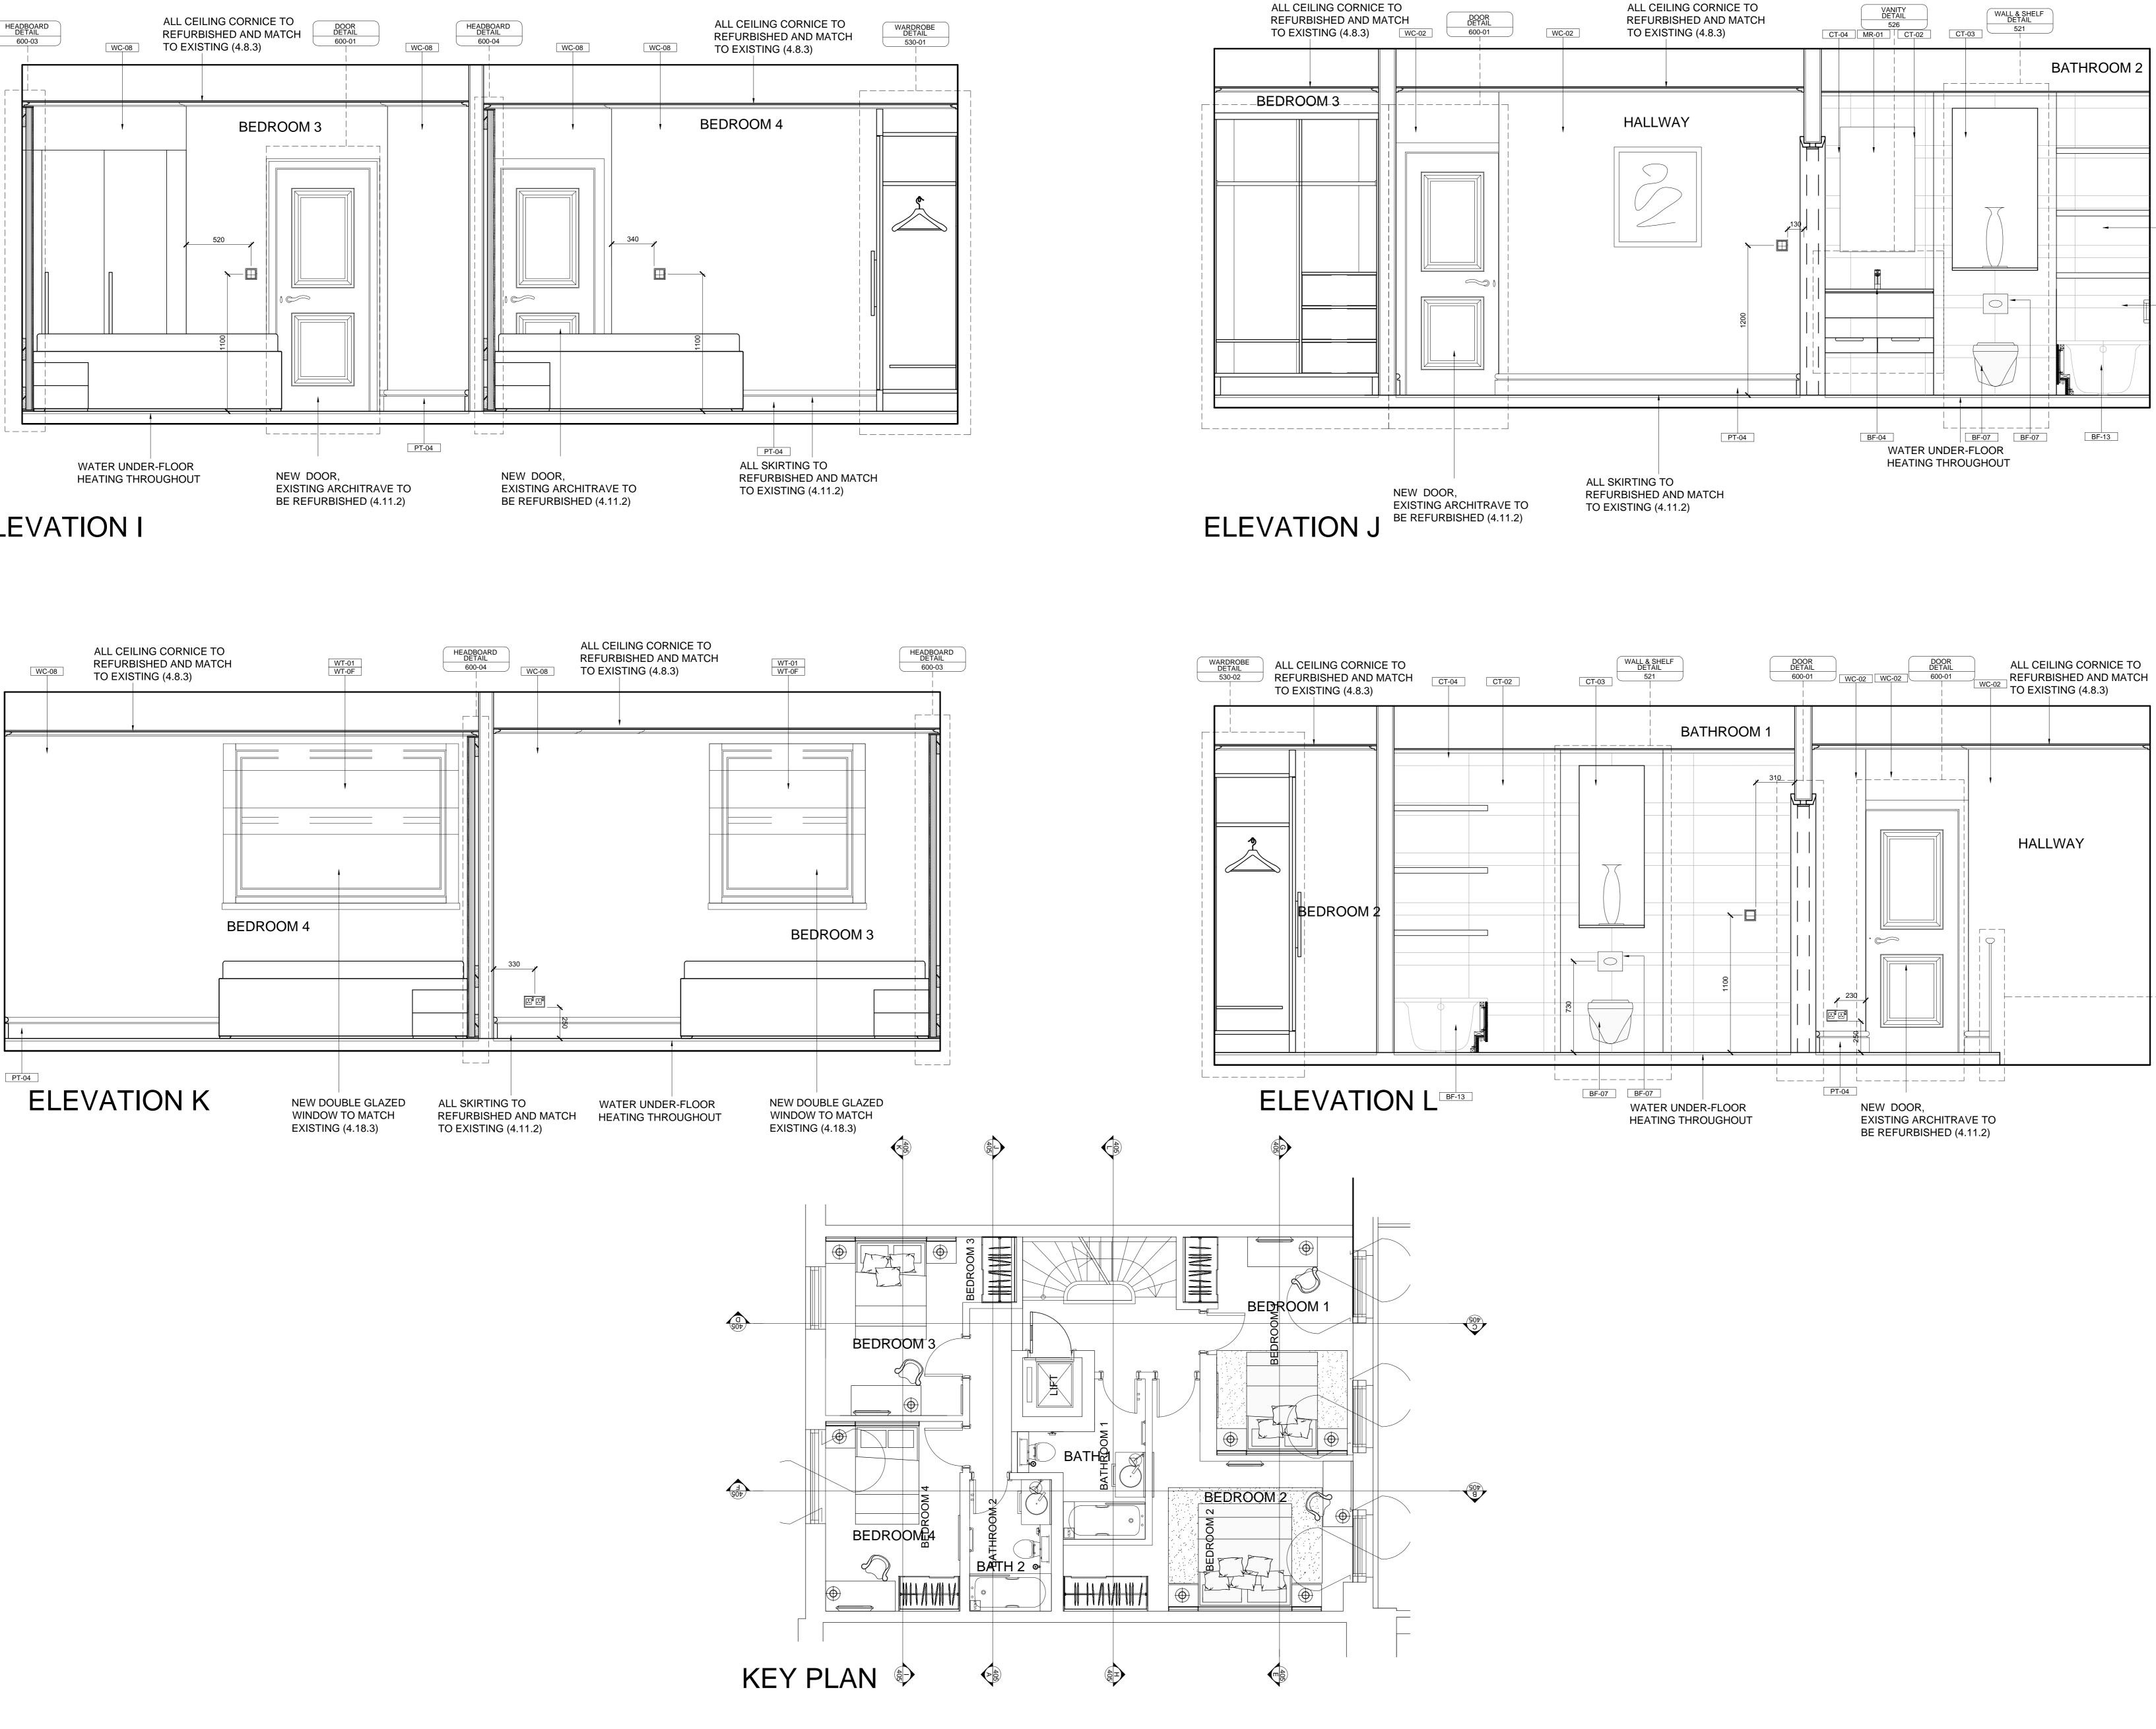

| REVI<br>Rev.                                                   | SIONS<br>Date                                          | Comment                                                                                                                                            |
|----------------------------------------------------------------|--------------------------------------------------------|----------------------------------------------------------------------------------------------------------------------------------------------------|
| D                                                              | 07.02.16                                               | REMOVED WALL BETWEEN BEDROC                                                                                                                        |
|                                                                |                                                        | 1 AND 2.                                                                                                                                           |
|                                                                |                                                        |                                                                                                                                                    |
|                                                                |                                                        |                                                                                                                                                    |
|                                                                |                                                        |                                                                                                                                                    |
|                                                                |                                                        |                                                                                                                                                    |
|                                                                |                                                        |                                                                                                                                                    |
|                                                                |                                                        |                                                                                                                                                    |
|                                                                |                                                        |                                                                                                                                                    |
|                                                                |                                                        |                                                                                                                                                    |
|                                                                |                                                        |                                                                                                                                                    |
|                                                                |                                                        |                                                                                                                                                    |
|                                                                |                                                        |                                                                                                                                                    |
|                                                                |                                                        |                                                                                                                                                    |
|                                                                |                                                        |                                                                                                                                                    |
|                                                                |                                                        |                                                                                                                                                    |
|                                                                |                                                        |                                                                                                                                                    |
|                                                                |                                                        |                                                                                                                                                    |
|                                                                |                                                        |                                                                                                                                                    |
|                                                                |                                                        | TENDEF                                                                                                                                             |
| <u> </u>                                                       | SEIFERT INTERIO                                        |                                                                                                                                                    |
|                                                                |                                                        | SIGN INTENT ONLY, ALL DIMENSIONS                                                                                                                   |
| TO BE CH<br>CONSTRU<br>MANUFAC                                 | IECKED ON SITE PI                                      | RIOR TO CONSTRUCTION OR PRODUCTION<br>O BE CONFIRMED BY CONTRACTOR/<br>TTING SHOP DRAWINGS FOR                                                     |
| 2. DESIGN                                                      |                                                        | T TO BE SCALED FOR PRODUCTION AND                                                                                                                  |
| TO DESIG                                                       |                                                        | OMISSIONS ON SITE MUST BE REPORTE<br>OMMENTS OR APPROVAL PRIOR TO                                                                                  |
|                                                                | RED TO ENGINEEI                                        | IG, HVAC AND PLUMBING ISSUES TO<br>R'S DRAWINGS PRIOR TO COMMENCEME                                                                                |
| AUTHORI                                                        | TIES AND ANY NEC                                       | CT TO APPROVAL BY STATUTORY<br>ESSARY ALTERATIONS SHOULD BE<br>IPLY WITH STATUTORY REQUIREMENTS.                                                   |
| 6. ALL DES                                                     | SIGN CONCEPTS A                                        | ND DRAWINGS ARE THE PROPERTY OF                                                                                                                    |
| NO REPRO                                                       |                                                        | TATIONS AND/OR COPIES MAY BE MADE                                                                                                                  |
| A0 She                                                         | et                                                     |                                                                                                                                                    |
| Proje                                                          |                                                        |                                                                                                                                                    |
| 5 CH                                                           | ESTER TI                                               | ERRACE                                                                                                                                             |
| Titlo                                                          |                                                        |                                                                                                                                                    |
|                                                                |                                                        |                                                                                                                                                    |
| SEC<br>ELE                                                     | ATIONS                                                 | (SH3)                                                                                                                                              |
| SEC                                                            | ATIONS (<br>Sc                                         | (SH3)<br>ale                                                                                                                                       |
| SEC<br>ELE<br>Date<br>01/04<br>Proje                           | /ATIONS<br>Sc<br>4/15 1:2<br>ct No                     | (SH3)<br>ale                                                                                                                                       |
| SEC<br>ELE<br>Date<br>01/04<br>Proje<br>SI704                  | /ATIONS (<br>Sc<br>4/15 1:2<br>ct No<br>44             | (SH3)<br>ale<br>20                                                                                                                                 |
| SEC<br>ELE<br>Date<br>01/04<br>Proje                           | ATIONS<br>Sc<br>4/15 1:2<br>ct No<br>44<br>No          | (SH3)<br>ale                                                                                                                                       |
| SEC<br>ELE<br>Date<br>01/04<br>Proje<br>SI704<br>Drwg<br>405-0 | /ATIONS (<br>Sc<br>4/15 1:2<br>ct No<br>44<br>No<br>03 | (SH3)<br>ale<br>20<br>Rev.<br>D                                                                                                                    |
| SEC<br>ELE<br>Date<br>01/04<br>Proje<br>SI704<br>Drwg<br>405-0 | ATIONS<br>Sc<br>4/15 1:2<br>ct No<br>44<br>No          | (SH3)<br>ale<br>20<br>Rev.<br>D                                                                                                                    |
| SEC<br>ELE<br>Date<br>01/04<br>Proje<br>SI704<br>Drwg<br>405-0 | /ATIONS (<br>Sc<br>4/15 1:2<br>ct No<br>44<br>No<br>03 | (SH3) ale 20 Rev. D SIGMASEIFERT INTERIORS 1 Seagrave Road, London                                                                                 |
| SEC<br>ELE<br>Date<br>01/04<br>Proje<br>SI704<br>Drwg<br>405-0 | ATIONS (<br>Sc<br>4/15 1:2<br>oct No<br>44<br>No<br>03 | (SH3)<br>ale<br>20<br>Rev.<br>D<br>SIGMASEIFER<br>D<br>SIGMASEIFER<br>INTERIORS<br>1 Seagrave Road,<br>London<br>SW6 1RP<br>T: +44 (0)20 7935 6984 |