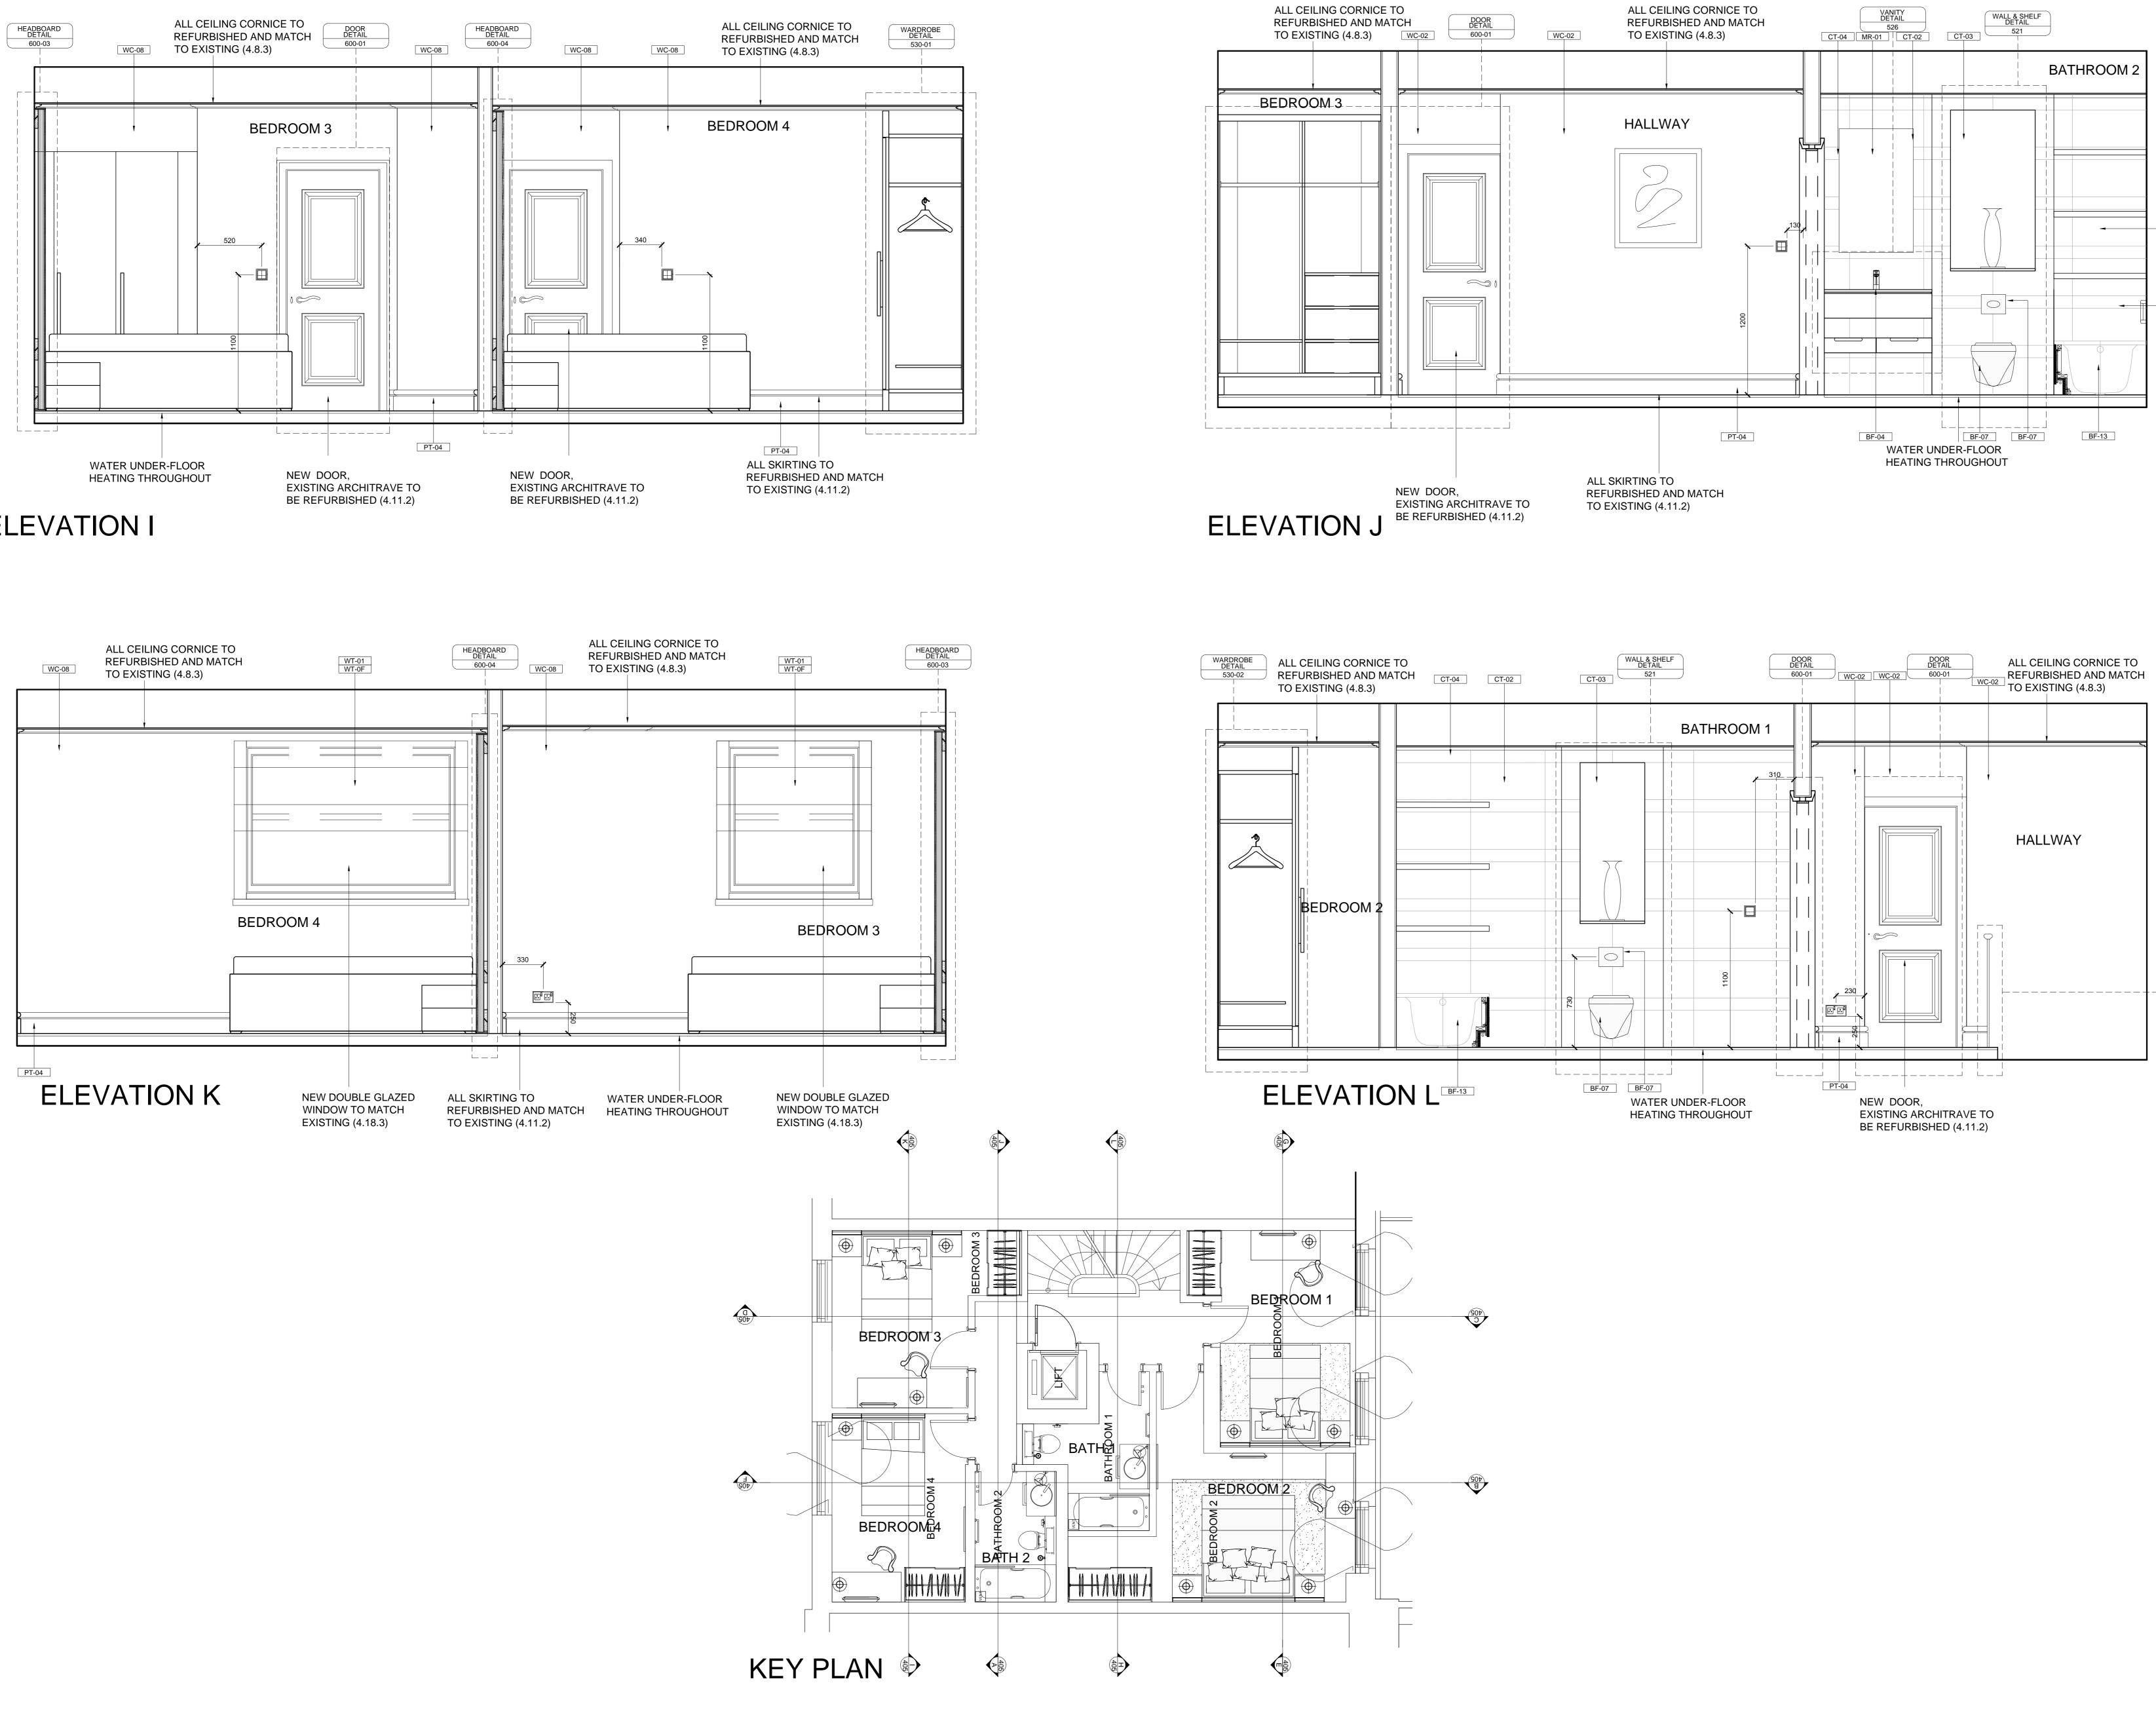

| REVI<br>Rev.                                                   | SIONS<br>Date                                          | Comment                                                                                                                                            |
|----------------------------------------------------------------|--------------------------------------------------------|----------------------------------------------------------------------------------------------------------------------------------------------------|
| D                                                              | 07.02.16                                               | REMOVED WALL BETWEEN BEDROC                                                                                                                        |
|                                                                |                                                        | 1 AND 2.                                                                                                                                           |
|                                                                |                                                        |                                                                                                                                                    |
|                                                                |                                                        |                                                                                                                                                    |
|                                                                |                                                        |                                                                                                                                                    |
|                                                                |                                                        |                                                                                                                                                    |
|                                                                |                                                        |                                                                                                                                                    |
|                                                                |                                                        |                                                                                                                                                    |
|                                                                |                                                        |                                                                                                                                                    |
|                                                                |                                                        |                                                                                                                                                    |
|                                                                |                                                        |                                                                                                                                                    |
|                                                                |                                                        |                                                                                                                                                    |
|                                                                |                                                        |                                                                                                                                                    |
|                                                                |                                                        |                                                                                                                                                    |
|                                                                |                                                        |                                                                                                                                                    |
|                                                                |                                                        |                                                                                                                                                    |
|                                                                |                                                        |                                                                                                                                                    |
|                                                                |                                                        |                                                                                                                                                    |
|                                                                |                                                        |                                                                                                                                                    |
|                                                                |                                                        | TENDEF                                                                                                                                             |
| <u> </u>                                                       | SEIFERT INTERIO                                        |                                                                                                                                                    |
|                                                                |                                                        | SIGN INTENT ONLY, ALL DIMENSIONS                                                                                                                   |
| TO BE CH<br>CONSTRU<br>MANUFAC                                 | IECKED ON SITE PI                                      | RIOR TO CONSTRUCTION OR PRODUCTION<br>O BE CONFIRMED BY CONTRACTOR/<br>TTING SHOP DRAWINGS FOR                                                     |
| 2. DESIGN                                                      |                                                        | T TO BE SCALED FOR PRODUCTION AND                                                                                                                  |
| TO DESIG                                                       |                                                        | OMISSIONS ON SITE MUST BE REPORTE<br>OMMENTS OR APPROVAL PRIOR TO                                                                                  |
|                                                                | RED TO ENGINEEI                                        | IG, HVAC AND PLUMBING ISSUES TO<br>R'S DRAWINGS PRIOR TO COMMENCEME                                                                                |
| AUTHORI                                                        | TIES AND ANY NEC                                       | CT TO APPROVAL BY STATUTORY<br>ESSARY ALTERATIONS SHOULD BE<br>IPLY WITH STATUTORY REQUIREMENTS.                                                   |
| 6. ALL DES                                                     | SIGN CONCEPTS A                                        | ND DRAWINGS ARE THE PROPERTY OF                                                                                                                    |
| NO REPRO                                                       |                                                        | TATIONS AND/OR COPIES MAY BE MADE                                                                                                                  |
| A0 She                                                         | et                                                     |                                                                                                                                                    |
| Proje                                                          |                                                        |                                                                                                                                                    |
| 5 CH                                                           | ESTER TI                                               | ERRACE                                                                                                                                             |
| Titlo                                                          |                                                        |                                                                                                                                                    |
|                                                                |                                                        |                                                                                                                                                    |
| SEC<br>ELE                                                     | ATIONS                                                 | (SH3)                                                                                                                                              |
| SEC                                                            | ATIONS (<br>Sc                                         | (SH3)<br>ale                                                                                                                                       |
| SEC<br>ELE<br>Date<br>01/04<br>Proje                           | /ATIONS<br>Sc<br>4/15 1:2<br>ct No                     | (SH3)<br>ale                                                                                                                                       |
| SEC<br>ELE<br>Date<br>01/04<br>Proje<br>SI704                  | /ATIONS (<br>Sc<br>4/15 1:2<br>ct No<br>44             | (SH3)<br>ale<br>20                                                                                                                                 |
| SEC<br>ELE<br>Date<br>01/04<br>Proje                           | ATIONS<br>Sc<br>4/15 1:2<br>ct No<br>44<br>No          | (SH3)<br>ale                                                                                                                                       |
| SEC<br>ELE<br>Date<br>01/04<br>Proje<br>SI704<br>Drwg<br>405-0 | /ATIONS (<br>Sc<br>4/15 1:2<br>ct No<br>44<br>No<br>03 | (SH3)<br>ale<br>20<br>Rev.<br>D                                                                                                                    |
| SEC<br>ELE<br>Date<br>01/04<br>Proje<br>SI704<br>Drwg<br>405-0 | ATIONS<br>Sc<br>4/15 1:2<br>ct No<br>44<br>No          | (SH3)<br>ale<br>20<br>Rev.<br>D                                                                                                                    |
| SEC<br>ELE<br>Date<br>01/04<br>Proje<br>SI704<br>Drwg<br>405-0 | /ATIONS (<br>Sc<br>4/15 1:2<br>ct No<br>44<br>No<br>03 | (SH3) ale 20 Rev. D SIGMASEIFERT INTERIORS 1 Seagrave Road, London                                                                                 |
| SEC<br>ELE<br>Date<br>01/04<br>Proje<br>SI704<br>Drwg<br>405-0 | ATIONS (<br>Sc<br>4/15 1:2<br>oct No<br>44<br>No<br>03 | (SH3)<br>ale<br>20<br>Rev.<br>D<br>SIGMASEIFER<br>D<br>SIGMASEIFER<br>INTERIORS<br>1 Seagrave Road,<br>London<br>SW6 1RP<br>T: +44 (0)20 7935 6984 |