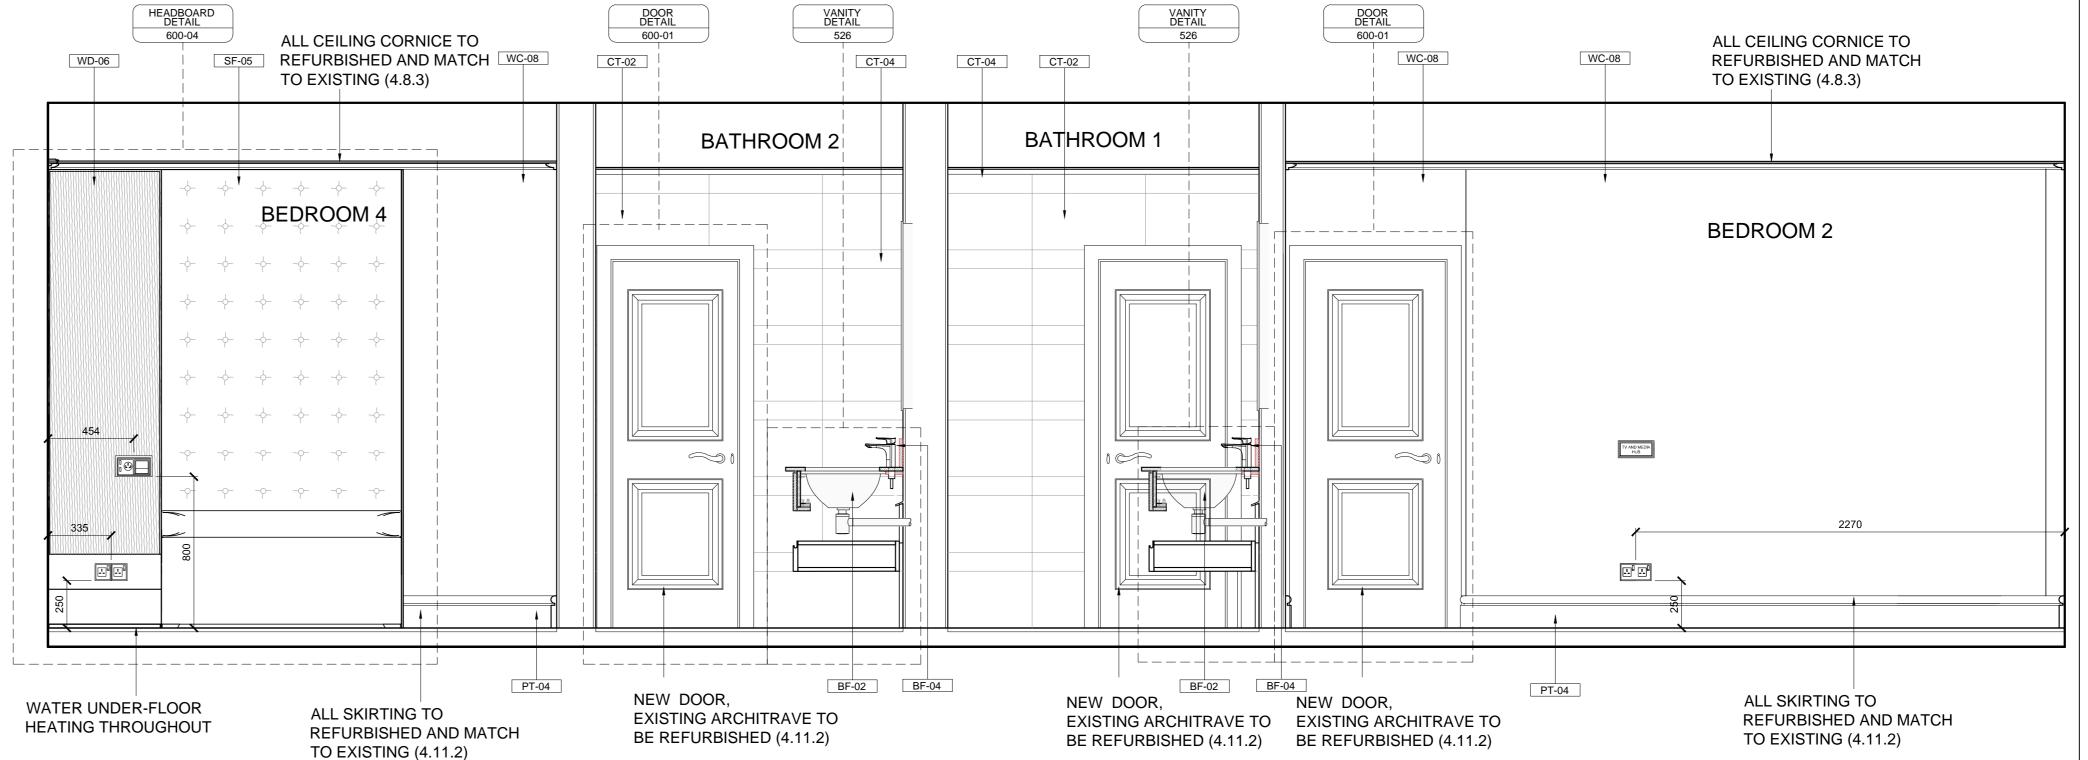

**ELEVATION F** 

WARDROBE DETAIL 530-02 ALL CEILING CORNICE TO REFURBISHED AND MATCH TO EXISTING (4.8.3) BATHROOM 1 HALLWAY -----BEDROOM 2 WATER UNDER-FLOOR
HEATING THROUGHOUT NEW BALUSTRADE NEW DOOR, PAINTED BLACK EXISTING ARCHITRAVE TO BE REFURBISHED (4.11.2) LACQUER