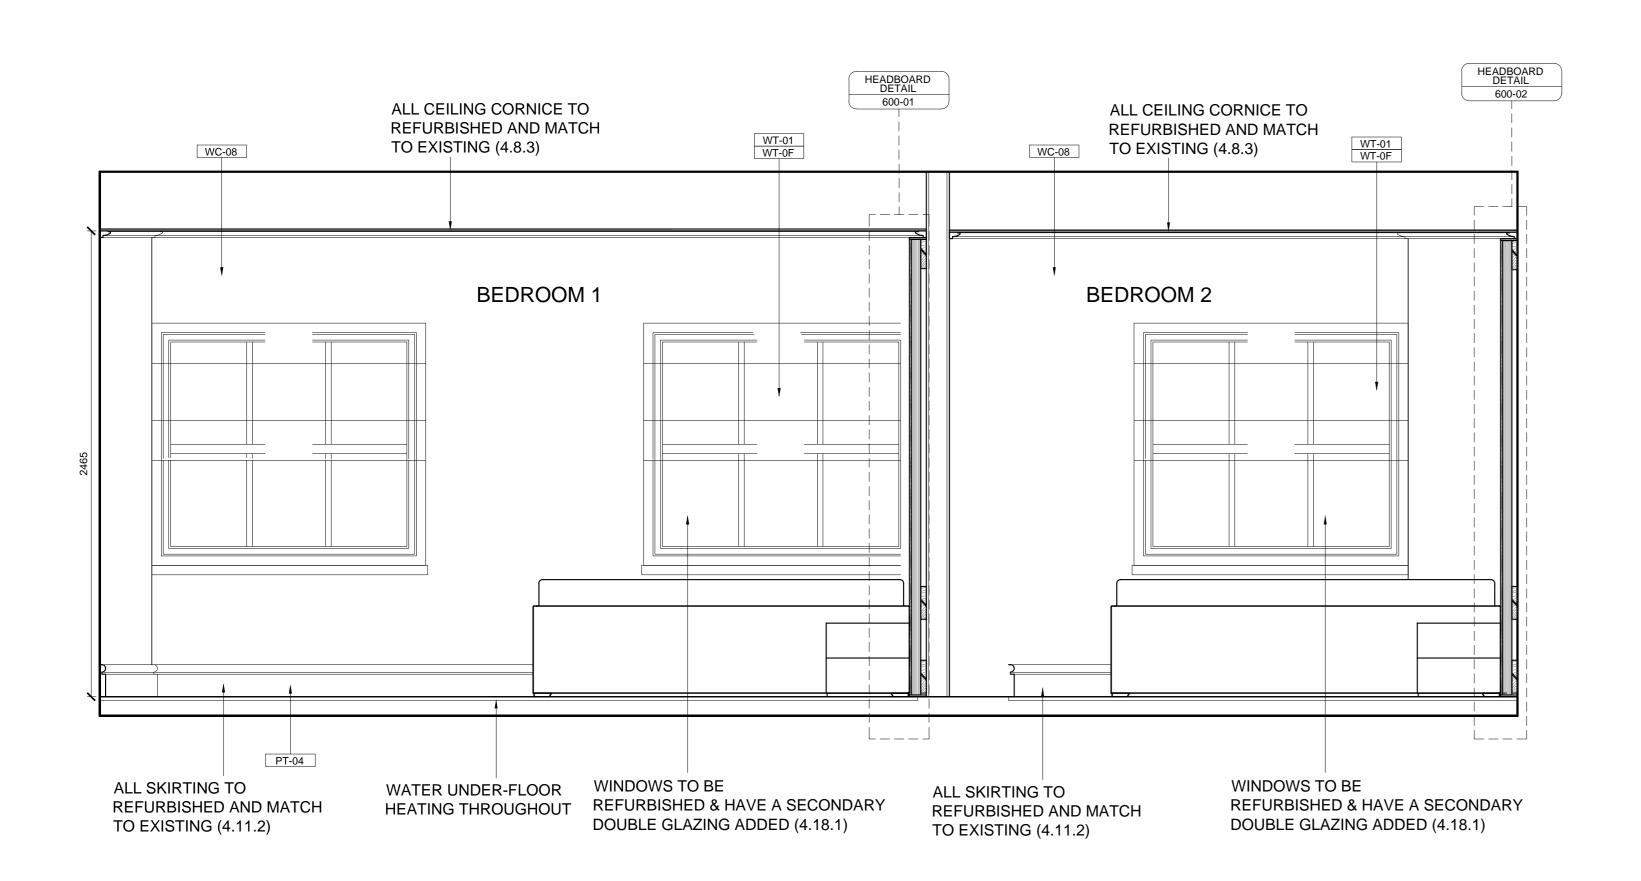

**ELEVATION F** 

WARDROBE DETAIL 530-02 ALL CEILING CORNICE TO REFURBISHED AND MATCH TO EXISTING (4.8.3) BATHROOM 1 HALLWAY -----BEDROOM 2 WATER UNDER-FLOOR
HEATING THROUGHOUT NEW BALUSTRADE NEW DOOR, PAINTED BLACK EXISTING ARCHITRAVE TO BE REFURBISHED (4.11.2) LACQUER