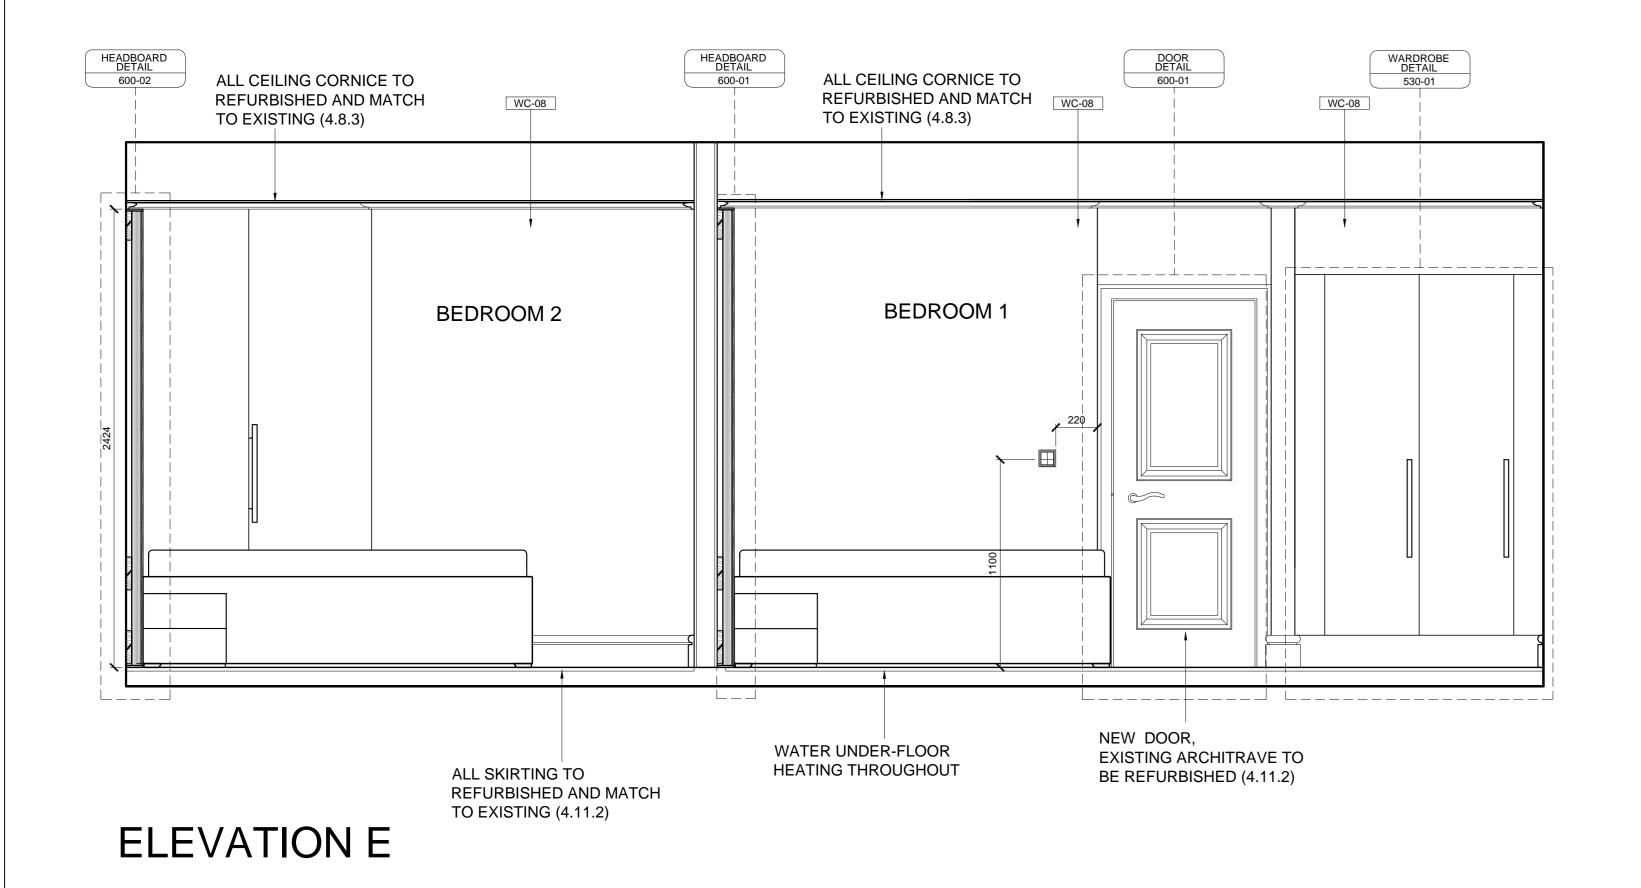

**ELEVATION F** 

WARDROBE DETAIL 530-02 ALL CEILING CORNICE TO REFURBISHED AND MATCH TO EXISTING (4.8.3) BATHROOM 1 HALLWAY -----BEDROOM 2 WATER UNDER-FLOOR
HEATING THROUGHOUT NEW BALUSTRADE NEW DOOR, PAINTED BLACK EXISTING ARCHITRAVE TO BE REFURBISHED (4.11.2) LACQUER