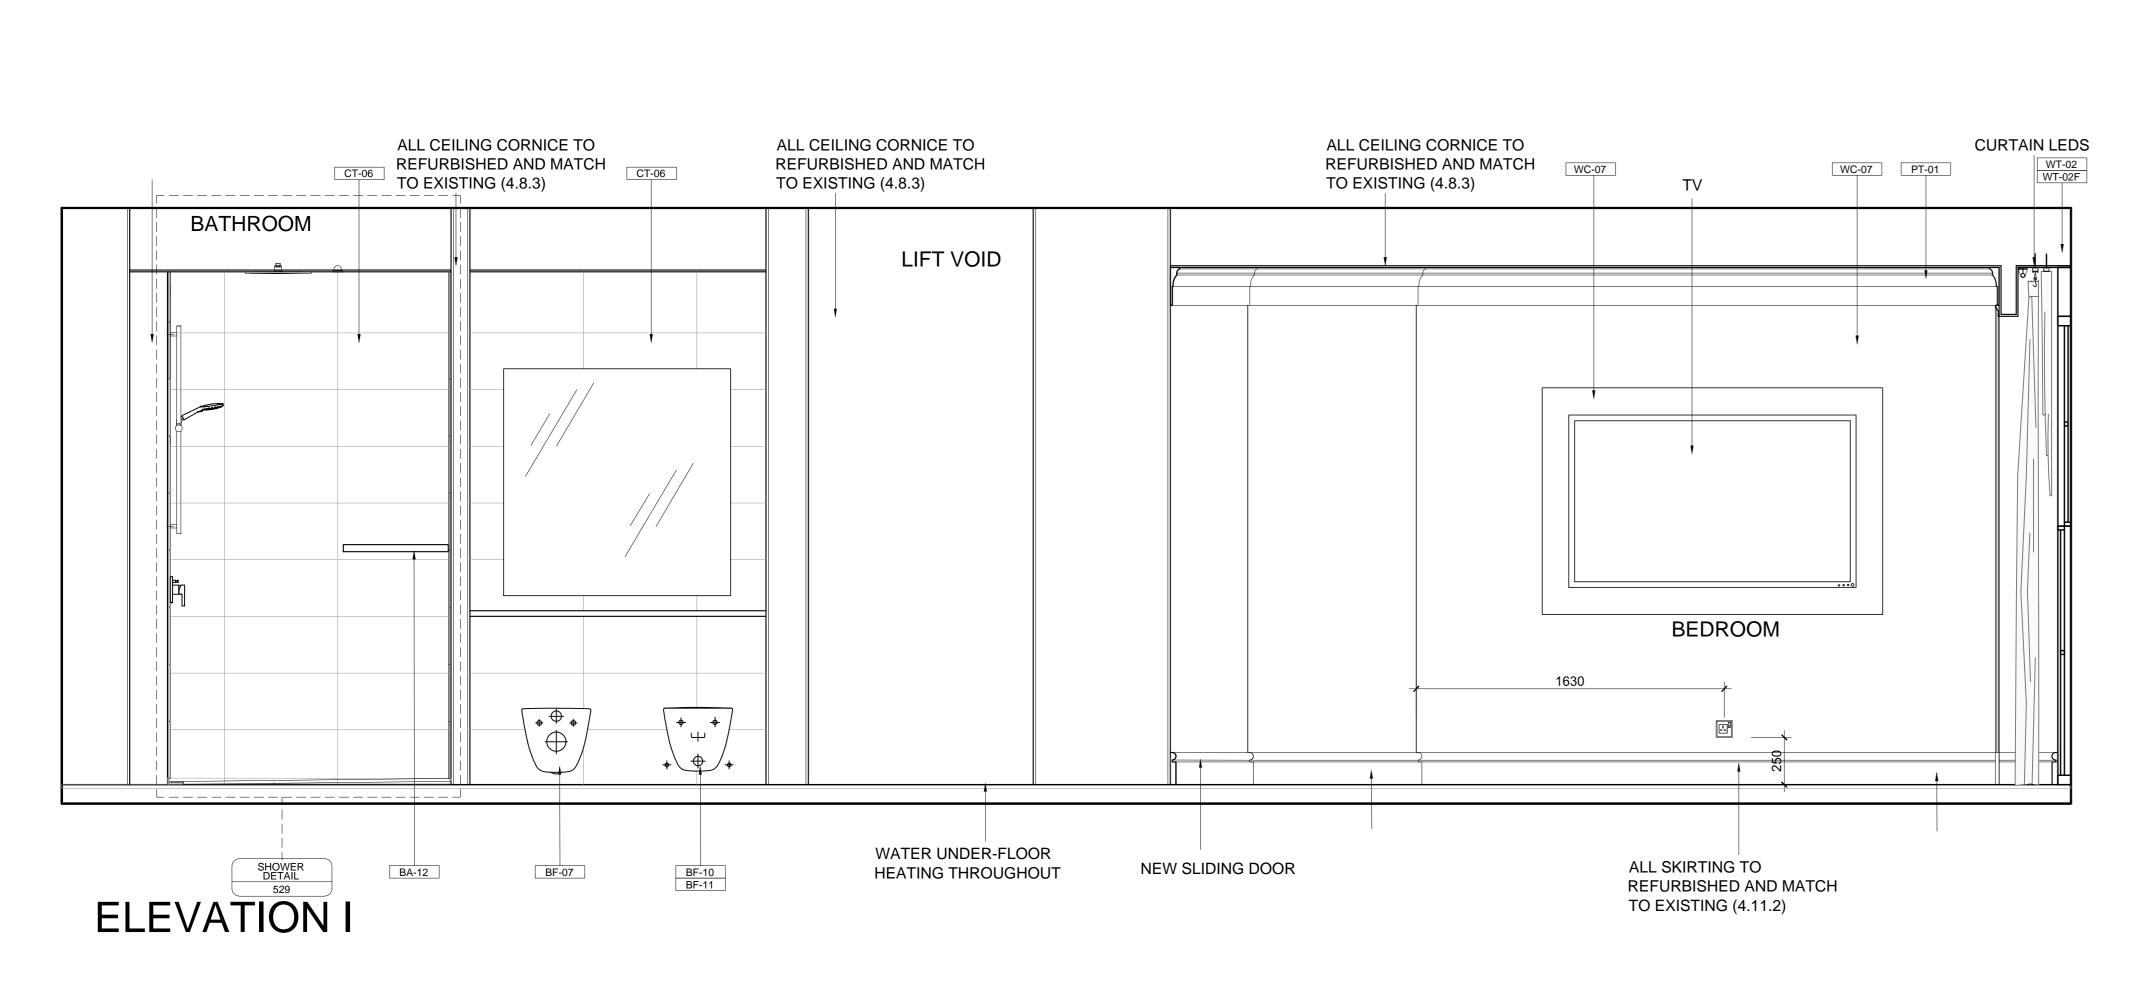

A0 Sheet

Project

5 CHESTER TERRACE

Title

SECOND FLOOR ELEVATIONS (SH2)

Date Scale 01/04/15 1:20

Project No SI7044

Drwg No Rev. 404-02 D