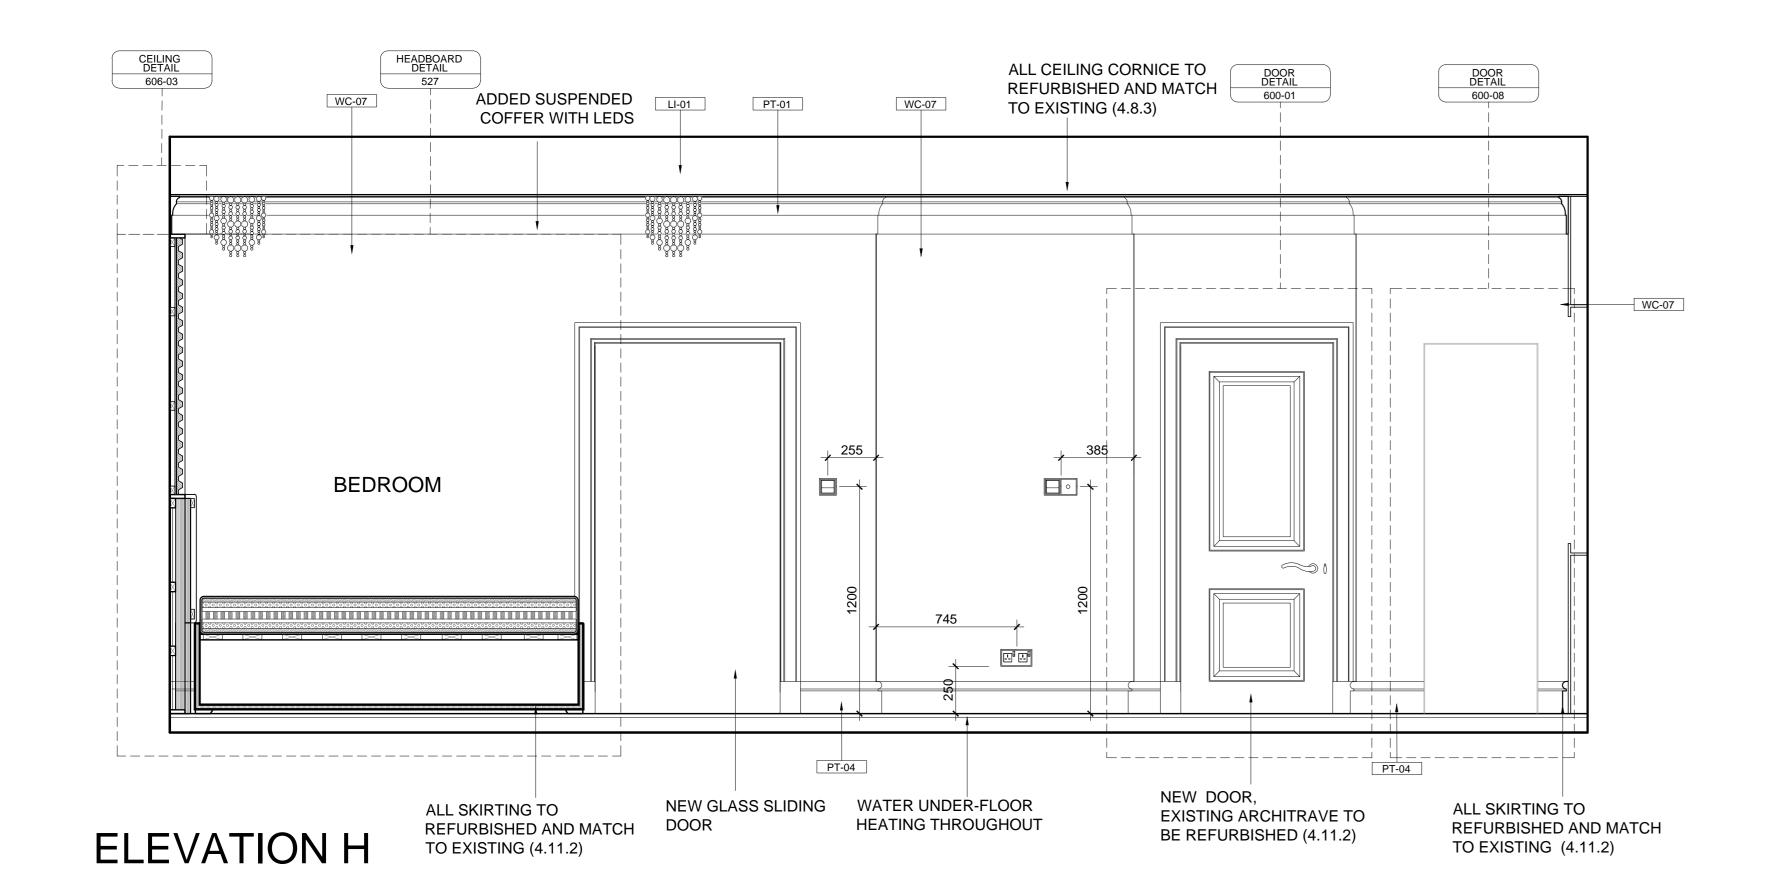

A0 Sheet

Project

5 CHESTER TERRACE

Title

SECOND FLOOR ELEVATIONS (SH2)

Date Scale 01/04/15 1:20

Project No SI7044

Drwg No Rev. 404-02 D