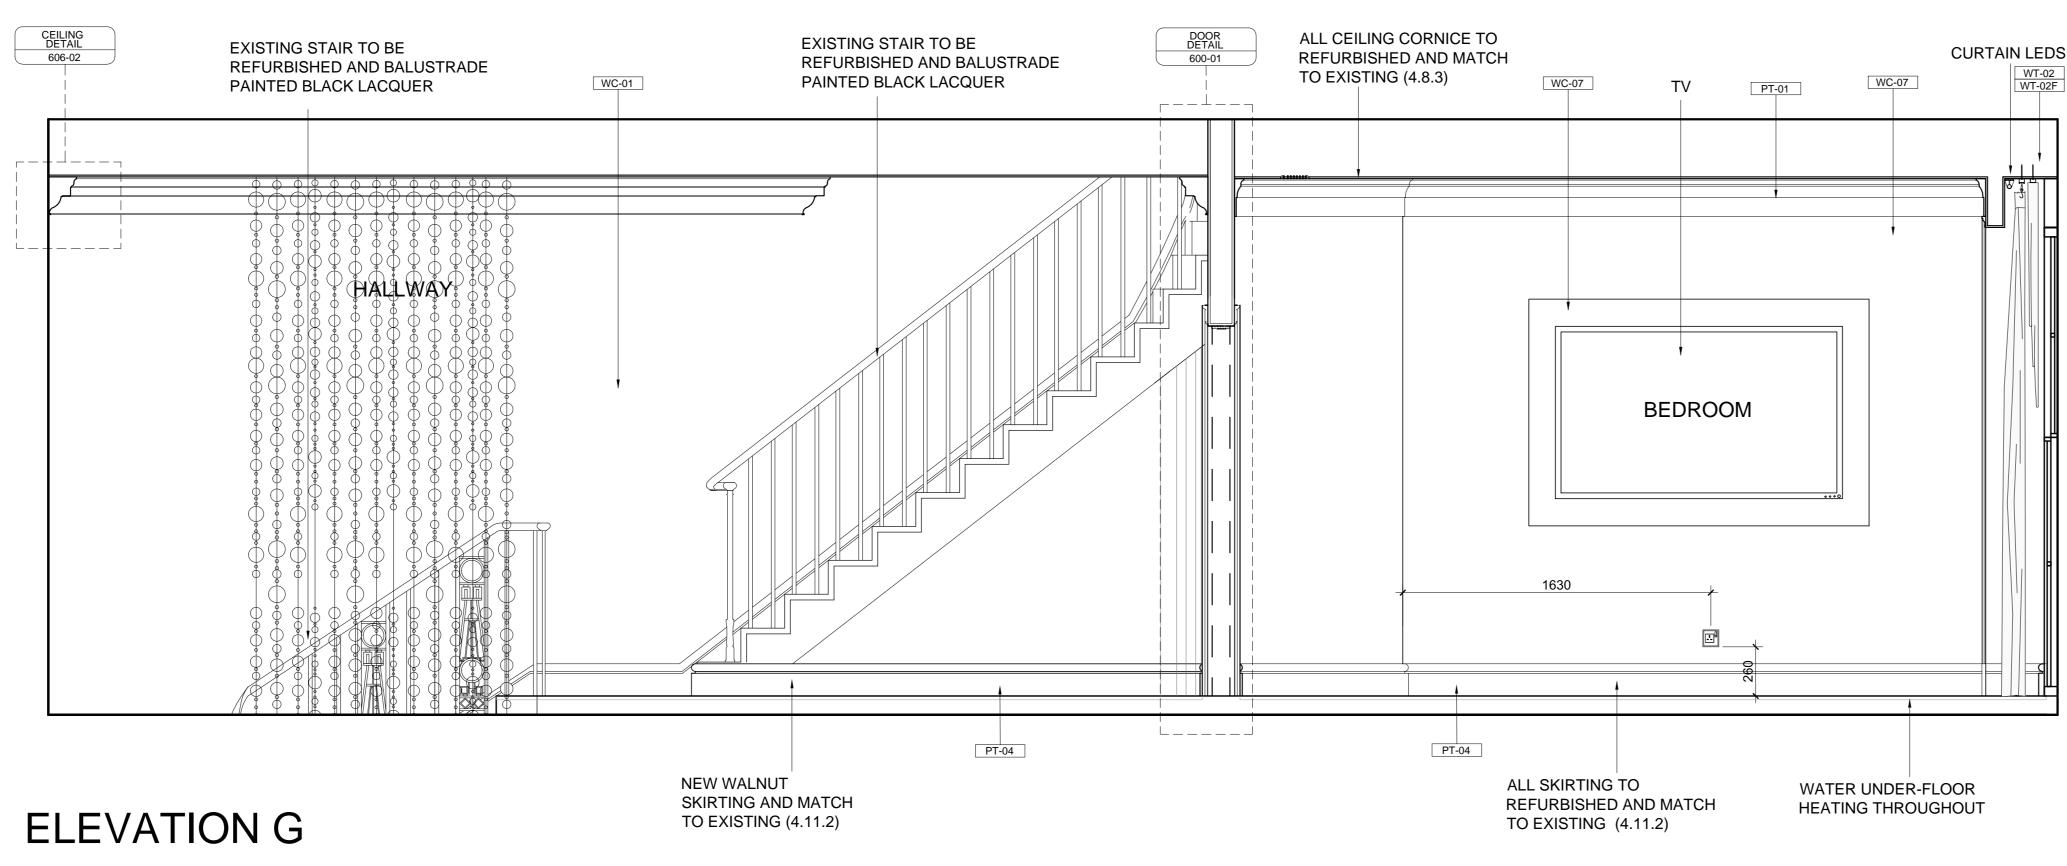

| REVISIONS                                                                                                                                                             |                                                                                               |                                                                       |                                                                                                                                    |
|-----------------------------------------------------------------------------------------------------------------------------------------------------------------------|-----------------------------------------------------------------------------------------------|-----------------------------------------------------------------------|------------------------------------------------------------------------------------------------------------------------------------|
| Rev.                                                                                                                                                                  | Date                                                                                          | Com                                                                   | ment                                                                                                                               |
| Rev.                                                                                                                                                                  | Date<br>08.03.16                                                                              | INCREAS<br>WARDRO                                                     | ED CEILING HEIGHT AND<br>DBES IN DRESSING ROOM.<br>D SHOWER AND WC                                                                 |
| 1. THE DF<br>TO BE CH<br>CONSTRU<br>MANUFAC<br>DESIGNE<br>2. DESIGN                                                                                                   | RAWING SHOW DES<br>IECKED ON SITE PI<br>JCTION DETAILS TO<br>CTURER BY SUBMI<br>R'S APPROVAL. | SIGN INTENT<br>RIOR TO CON<br>O BE CONFIF<br>TTING SHOP<br>TTING SHOP | <b>DATE ONLY, ALL DIMENSIONS<br/>NSTRUCTION OR PRODUCTION.<br/>MED BY CONTRACTOR/<br/>DRAWINGS FOR<br/>ALED FOR PRODUCTION AND</b> |
| TO DESIG<br>COMMEN<br>4. ALL ELE                                                                                                                                      | NER FOR THEIR CO<br>CING WORK.<br>ECTRICAL, LIGHTIN<br>RRED TO ENGINEEI                       | OMMENTS O<br>IG, HVAC ANI                                             | ON SITE MUST BE REPORTED<br>R APPROVAL PRIOR TO<br>D PLUMBING ISSUES TO<br>GS PRIOR TO COMMENCEMENT                                |
| 5. THE DESIGNS ARE SUBJECT TO APPROVAL BY STATUTORY<br>AUTHORITIES AND ANY NECESSARY ALTERATIONS SHOULD BE<br>MADE IF REQUIRED TO COMPLY WITH STATUTORY REQUIREMENTS. |                                                                                               |                                                                       |                                                                                                                                    |
| 6. ALL DE<br>SIGMA AR<br>NO REPRO                                                                                                                                     | SIGN CONCEPTS A                                                                               | ND DRAWING<br>INTERIORS /<br>TATIONS AN                               | GS ARE THE PROPERTY OF<br>AND COVERED BY COPYRIGHT.<br>D/OR COPIES MAY BE MADE                                                     |
| A0 Sheet                                                                                                                                                              |                                                                                               |                                                                       |                                                                                                                                    |
| Title<br>SEC<br>ELE<br>Date<br>01/04                                                                                                                                  | IESTER TI<br>OND FLOO<br>/ATIONS (                                                            | OR<br>(SH2)<br>ale                                                    | ΣE                                                                                                                                 |
| SI70 <sup>,</sup>                                                                                                                                                     |                                                                                               |                                                                       |                                                                                                                                    |
| Drwg<br>404-(                                                                                                                                                         |                                                                                               |                                                                       | Rev.<br>D                                                                                                                          |
| -704-(                                                                                                                                                                |                                                                                               |                                                                       |                                                                                                                                    |
|                                                                                                                                                                       | SIGM/<br>SEIFER                                                                               |                                                                       | SIGMA SEIFERT<br>INTERIORS<br>1 Seagrave Road,<br>London<br>SW6 1RP                                                                |
| IN                                                                                                                                                                    | ITERIOF                                                                                       | RS                                                                    | T: +44 (0)20 7935 6984<br>info@sigma-architects.com<br>www.sigma-interiors.co.uk                                                   |