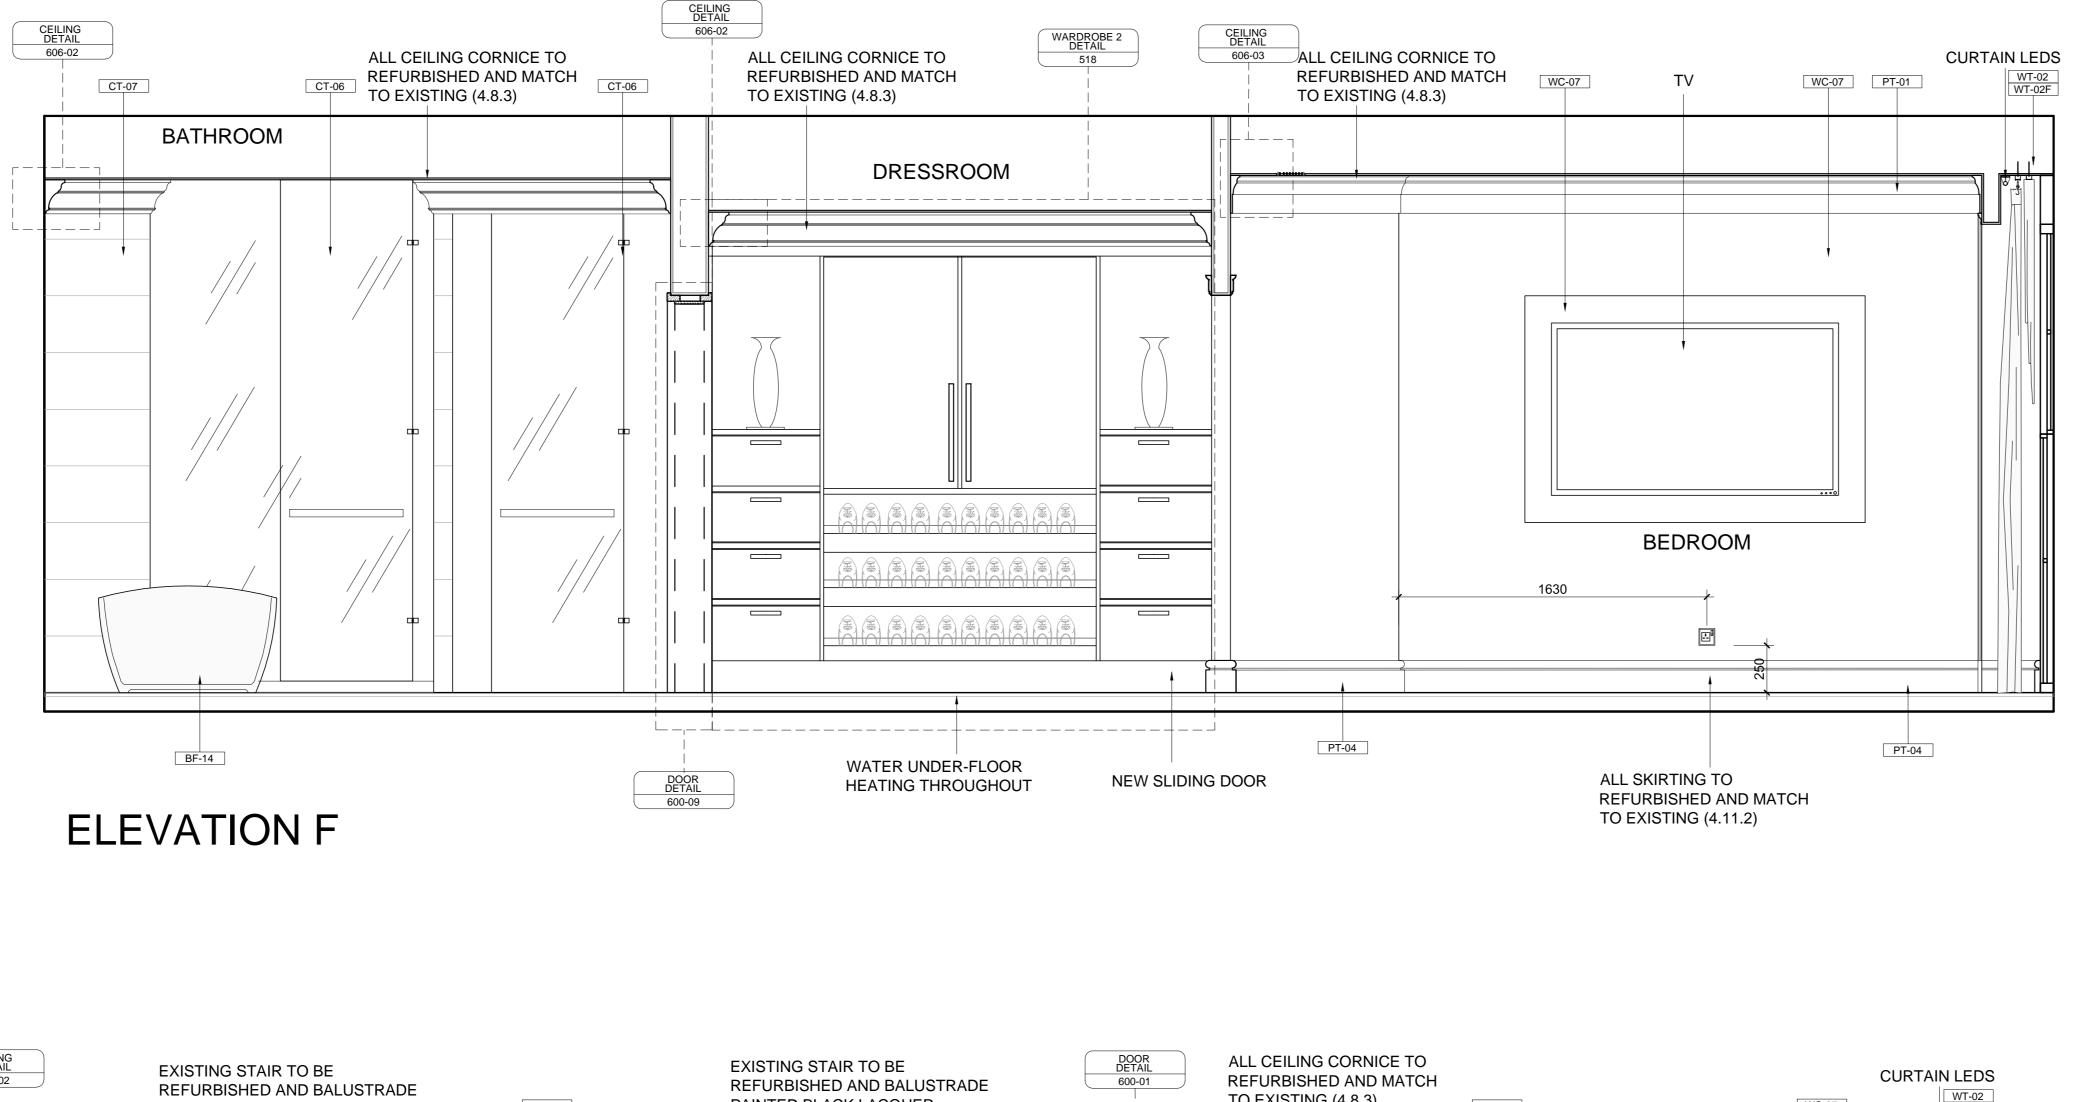

| REVISIONS                                                                                                                                                             |                                                                                               |                                                                       |                                                                                                                                    |
|-----------------------------------------------------------------------------------------------------------------------------------------------------------------------|-----------------------------------------------------------------------------------------------|-----------------------------------------------------------------------|------------------------------------------------------------------------------------------------------------------------------------|
| Rev.                                                                                                                                                                  | Date                                                                                          | Com                                                                   | ment                                                                                                                               |
| Rev.                                                                                                                                                                  | Date<br>08.03.16                                                                              | INCREAS<br>WARDRO                                                     | ED CEILING HEIGHT AND<br>DBES IN DRESSING ROOM.<br>D SHOWER AND WC                                                                 |
| 1. THE DF<br>TO BE CH<br>CONSTRU<br>MANUFAC<br>DESIGNE<br>2. DESIGN                                                                                                   | RAWING SHOW DES<br>IECKED ON SITE PI<br>JCTION DETAILS TO<br>CTURER BY SUBMI<br>R'S APPROVAL. | SIGN INTENT<br>RIOR TO CON<br>O BE CONFIF<br>TTING SHOP<br>TTING SHOP | <b>DATE ONLY, ALL DIMENSIONS<br/>NSTRUCTION OR PRODUCTION.<br/>MED BY CONTRACTOR/<br/>DRAWINGS FOR<br/>ALED FOR PRODUCTION AND</b> |
| TO DESIG<br>COMMEN<br>4. ALL ELE                                                                                                                                      | NER FOR THEIR CO<br>CING WORK.<br>ECTRICAL, LIGHTIN<br>RRED TO ENGINEEI                       | OMMENTS O<br>IG, HVAC ANI                                             | ON SITE MUST BE REPORTED<br>R APPROVAL PRIOR TO<br>D PLUMBING ISSUES TO<br>GS PRIOR TO COMMENCEMENT                                |
| 5. THE DESIGNS ARE SUBJECT TO APPROVAL BY STATUTORY<br>AUTHORITIES AND ANY NECESSARY ALTERATIONS SHOULD BE<br>MADE IF REQUIRED TO COMPLY WITH STATUTORY REQUIREMENTS. |                                                                                               |                                                                       |                                                                                                                                    |
| 6. ALL DE<br>SIGMA AR<br>NO REPRO                                                                                                                                     | SIGN CONCEPTS A                                                                               | ND DRAWING<br>INTERIORS /<br>TATIONS AN                               | GS ARE THE PROPERTY OF<br>AND COVERED BY COPYRIGHT.<br>D/OR COPIES MAY BE MADE                                                     |
| A0 Sheet                                                                                                                                                              |                                                                                               |                                                                       |                                                                                                                                    |
| Title<br>SEC<br>ELE<br>Date<br>01/04                                                                                                                                  | IESTER TI<br>OND FLOO<br>/ATIONS (                                                            | OR<br>(SH2)<br>ale                                                    | ΣE                                                                                                                                 |
| SI70 <sup>,</sup>                                                                                                                                                     |                                                                                               |                                                                       |                                                                                                                                    |
| Drwg<br>404-(                                                                                                                                                         |                                                                                               |                                                                       | Rev.<br>D                                                                                                                          |
| -704-(                                                                                                                                                                |                                                                                               |                                                                       |                                                                                                                                    |
|                                                                                                                                                                       | SIGM/<br>SEIFER                                                                               |                                                                       | SIGMA SEIFERT<br>INTERIORS<br>1 Seagrave Road,<br>London<br>SW6 1RP                                                                |
| IN                                                                                                                                                                    | ITERIOF                                                                                       | RS                                                                    | T: +44 (0)20 7935 6984<br>info@sigma-architects.com<br>www.sigma-interiors.co.uk                                                   |