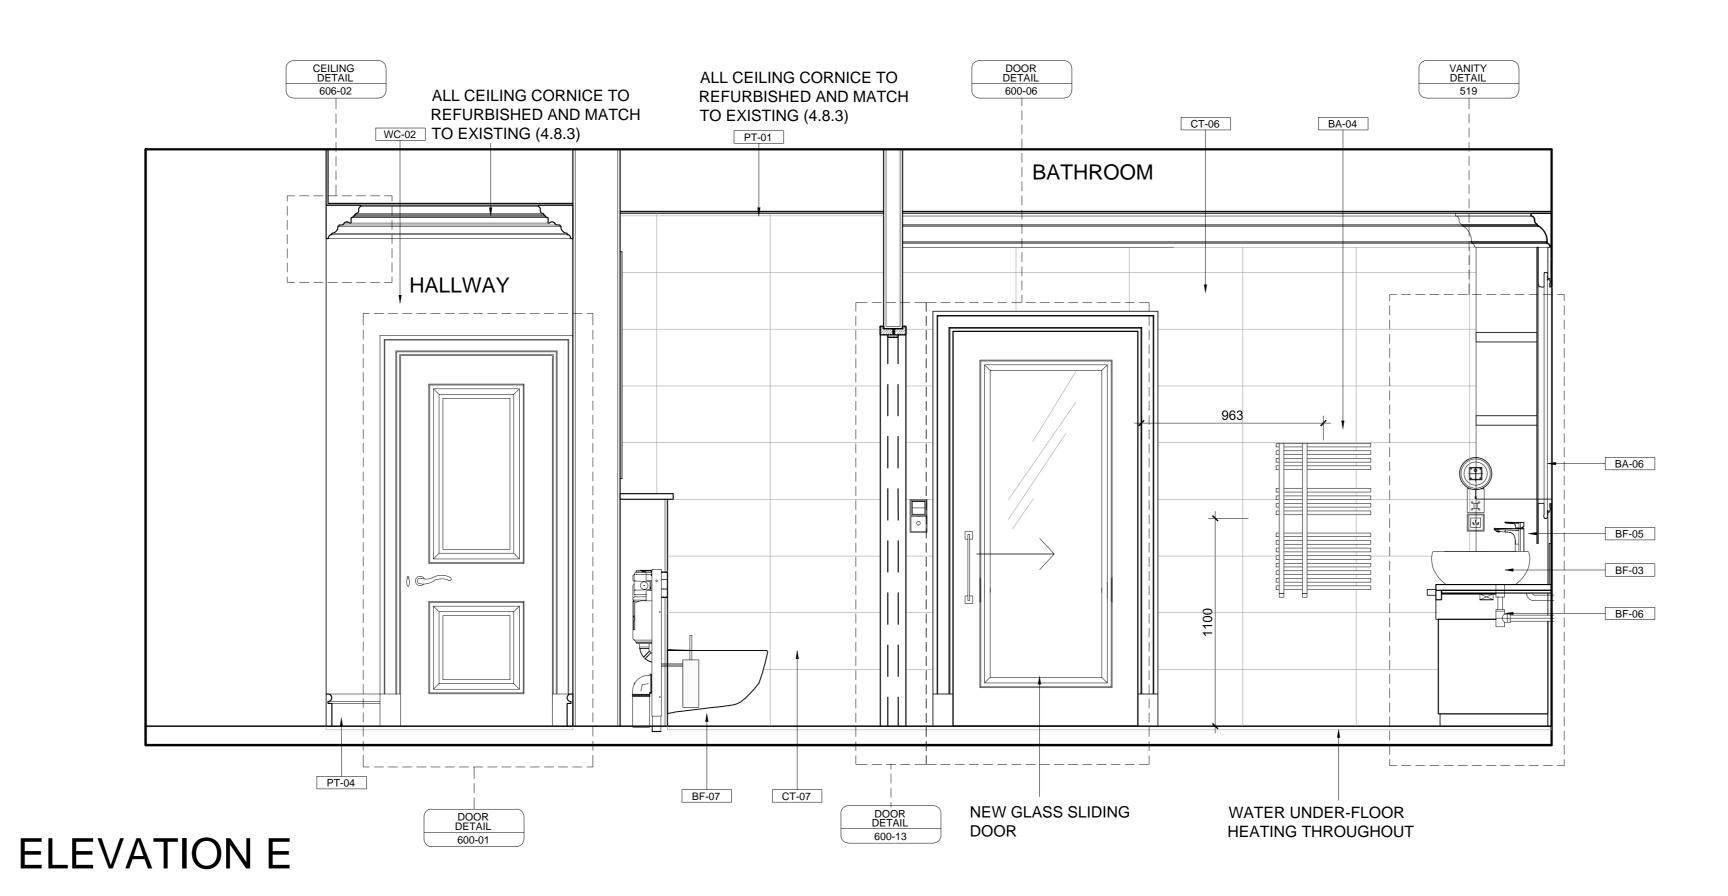

| REVISIONS                                                                                                                                                             |                                                                                               |                                                                       |                                                                                                                                    |
|-----------------------------------------------------------------------------------------------------------------------------------------------------------------------|-----------------------------------------------------------------------------------------------|-----------------------------------------------------------------------|------------------------------------------------------------------------------------------------------------------------------------|
| Rev.                                                                                                                                                                  | Date                                                                                          | Com                                                                   | ment                                                                                                                               |
| Rev.                                                                                                                                                                  | Date<br>08.03.16                                                                              | INCREAS<br>WARDRO                                                     | ED CEILING HEIGHT AND<br>DBES IN DRESSING ROOM.<br>D SHOWER AND WC                                                                 |
| 1. THE DF<br>TO BE CH<br>CONSTRU<br>MANUFAC<br>DESIGNE<br>2. DESIGN                                                                                                   | RAWING SHOW DES<br>IECKED ON SITE PI<br>JCTION DETAILS TO<br>CTURER BY SUBMI<br>R'S APPROVAL. | SIGN INTENT<br>RIOR TO CON<br>O BE CONFIF<br>TTING SHOP<br>TTING SHOP | <b>DATE ONLY, ALL DIMENSIONS<br/>NSTRUCTION OR PRODUCTION.<br/>MED BY CONTRACTOR/<br/>DRAWINGS FOR<br/>ALED FOR PRODUCTION AND</b> |
| TO DESIG<br>COMMEN<br>4. ALL ELE                                                                                                                                      | NER FOR THEIR CO<br>CING WORK.<br>ECTRICAL, LIGHTIN<br>RRED TO ENGINEEI                       | OMMENTS O<br>IG, HVAC ANI                                             | ON SITE MUST BE REPORTED<br>R APPROVAL PRIOR TO<br>D PLUMBING ISSUES TO<br>GS PRIOR TO COMMENCEMENT                                |
| 5. THE DESIGNS ARE SUBJECT TO APPROVAL BY STATUTORY<br>AUTHORITIES AND ANY NECESSARY ALTERATIONS SHOULD BE<br>MADE IF REQUIRED TO COMPLY WITH STATUTORY REQUIREMENTS. |                                                                                               |                                                                       |                                                                                                                                    |
| 6. ALL DE<br>SIGMA AR<br>NO REPRO                                                                                                                                     | SIGN CONCEPTS A                                                                               | ND DRAWING<br>INTERIORS /<br>TATIONS AN                               | GS ARE THE PROPERTY OF<br>AND COVERED BY COPYRIGHT.<br>D/OR COPIES MAY BE MADE                                                     |
| A0 Sheet                                                                                                                                                              |                                                                                               |                                                                       |                                                                                                                                    |
| Title<br>SEC<br>ELE<br>Date<br>01/04                                                                                                                                  | IESTER TI<br>OND FLOO<br>/ATIONS (                                                            | OR<br>(SH2)<br>ale                                                    | ΣE                                                                                                                                 |
| SI70 <sup>,</sup>                                                                                                                                                     |                                                                                               |                                                                       |                                                                                                                                    |
| Drwg<br>404-(                                                                                                                                                         |                                                                                               |                                                                       | Rev.<br>D                                                                                                                          |
| -704-(                                                                                                                                                                |                                                                                               |                                                                       |                                                                                                                                    |
|                                                                                                                                                                       | SIGM/<br>SEIFER                                                                               |                                                                       | SIGMA SEIFERT<br>INTERIORS<br>1 Seagrave Road,<br>London<br>SW6 1RP                                                                |
| IN                                                                                                                                                                    | ITERIOF                                                                                       | RS                                                                    | T: +44 (0)20 7935 6984<br>info@sigma-architects.com<br>www.sigma-interiors.co.uk                                                   |