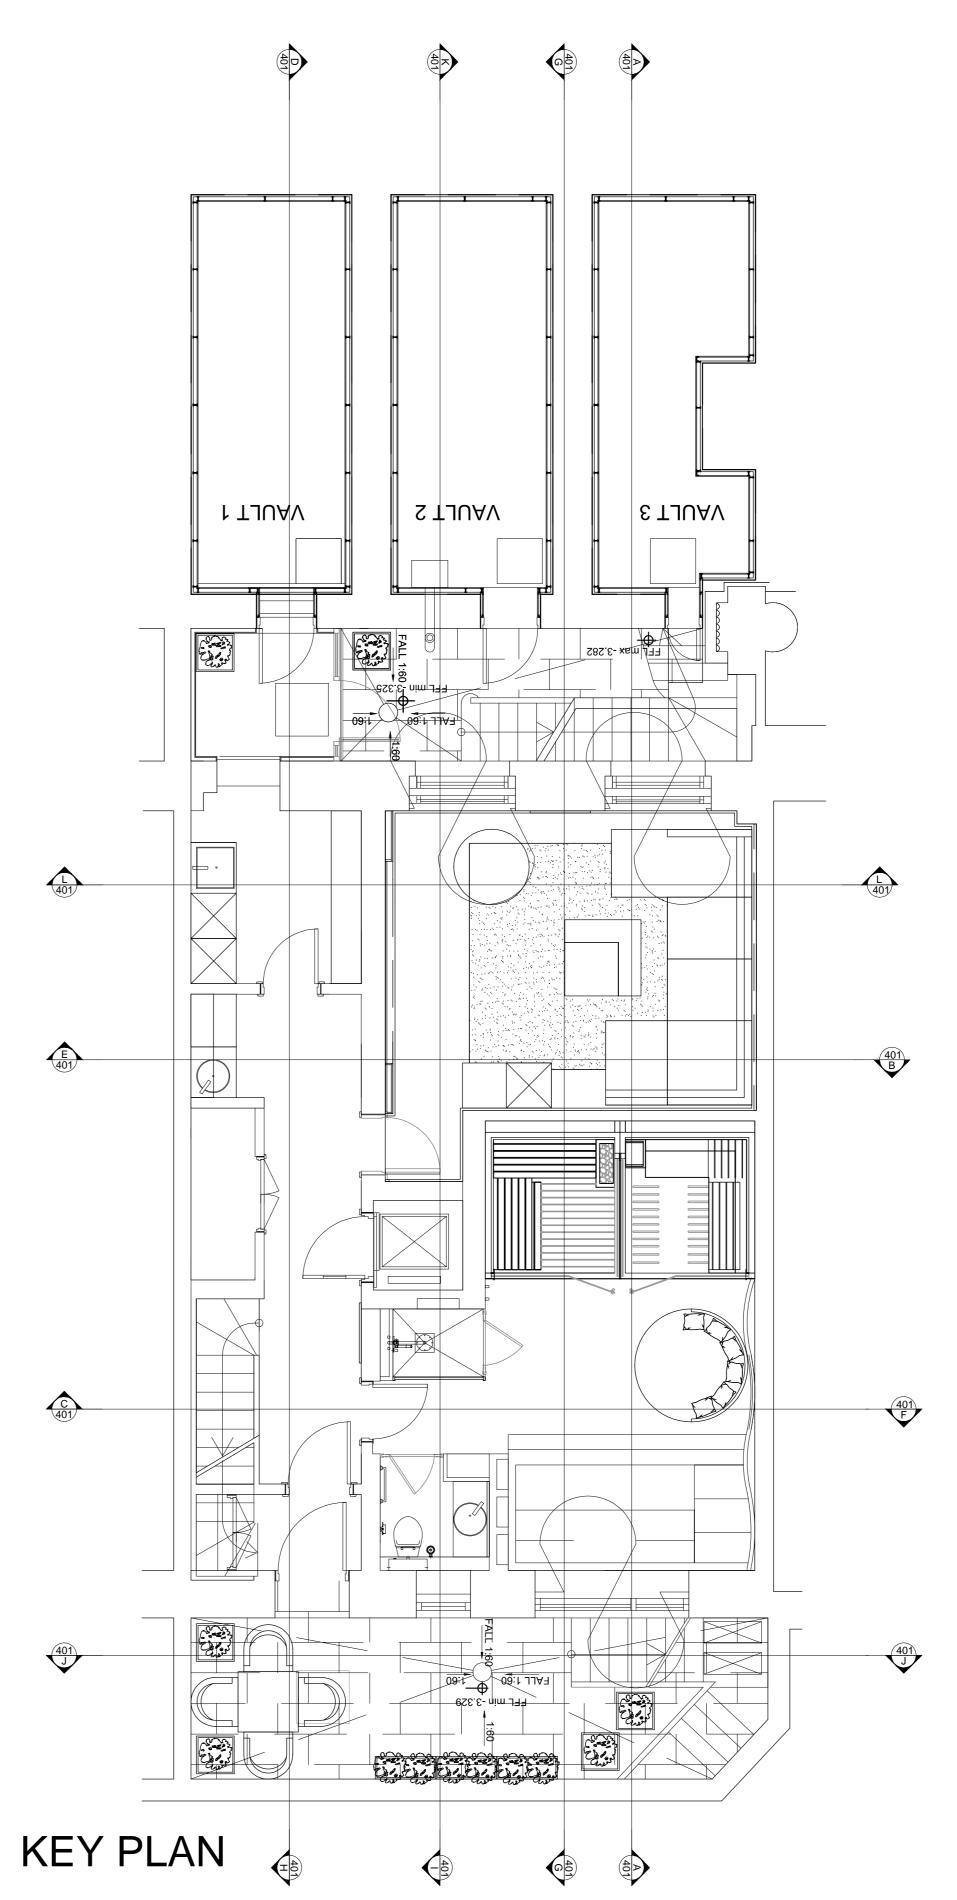

A0 Sheet

Project

5 CHESTER TERRACE

LOWER GROUND FLOOR ELEVATIONS (SH3)

Scale 1:20 17/03/14

Project No SI7044

Drwg No 401-04

Rev.