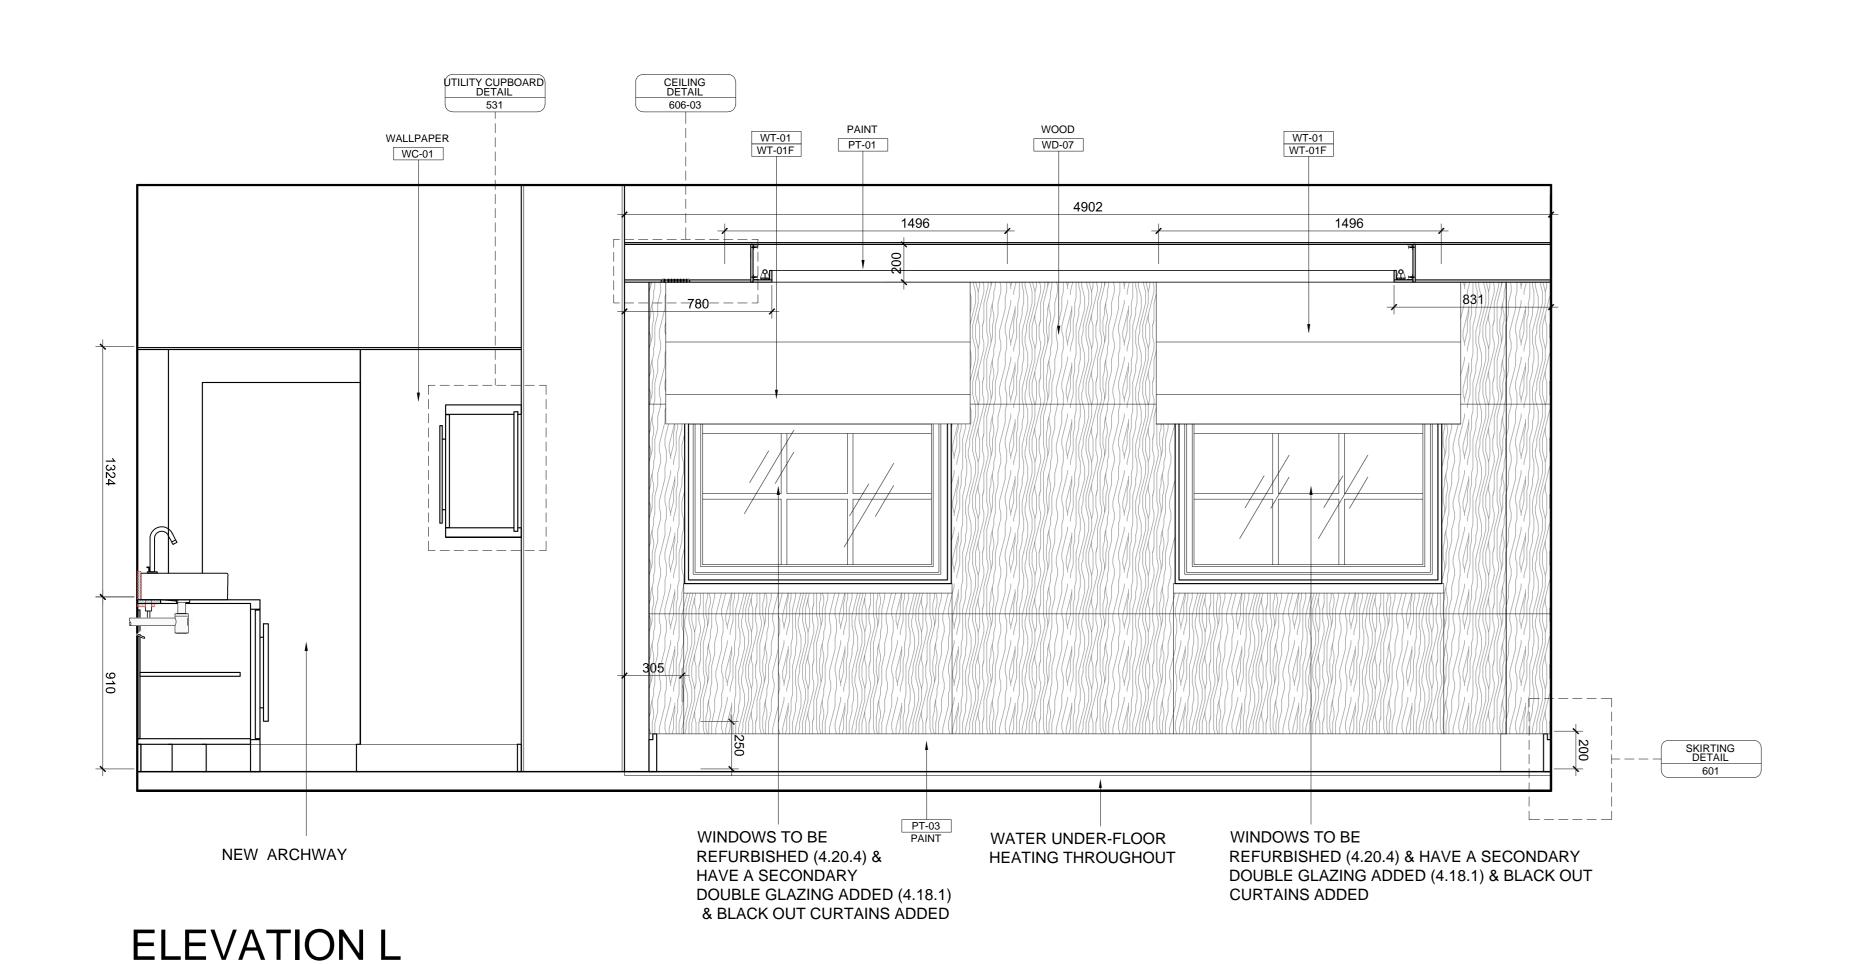

A0 Sheet

Project

5 CHESTER TERRACE

LOWER GROUND FLOOR ELEVATIONS (SH3)

Scale 1:20 17/03/14

Project No SI7044

Drwg No 401-04

Rev.