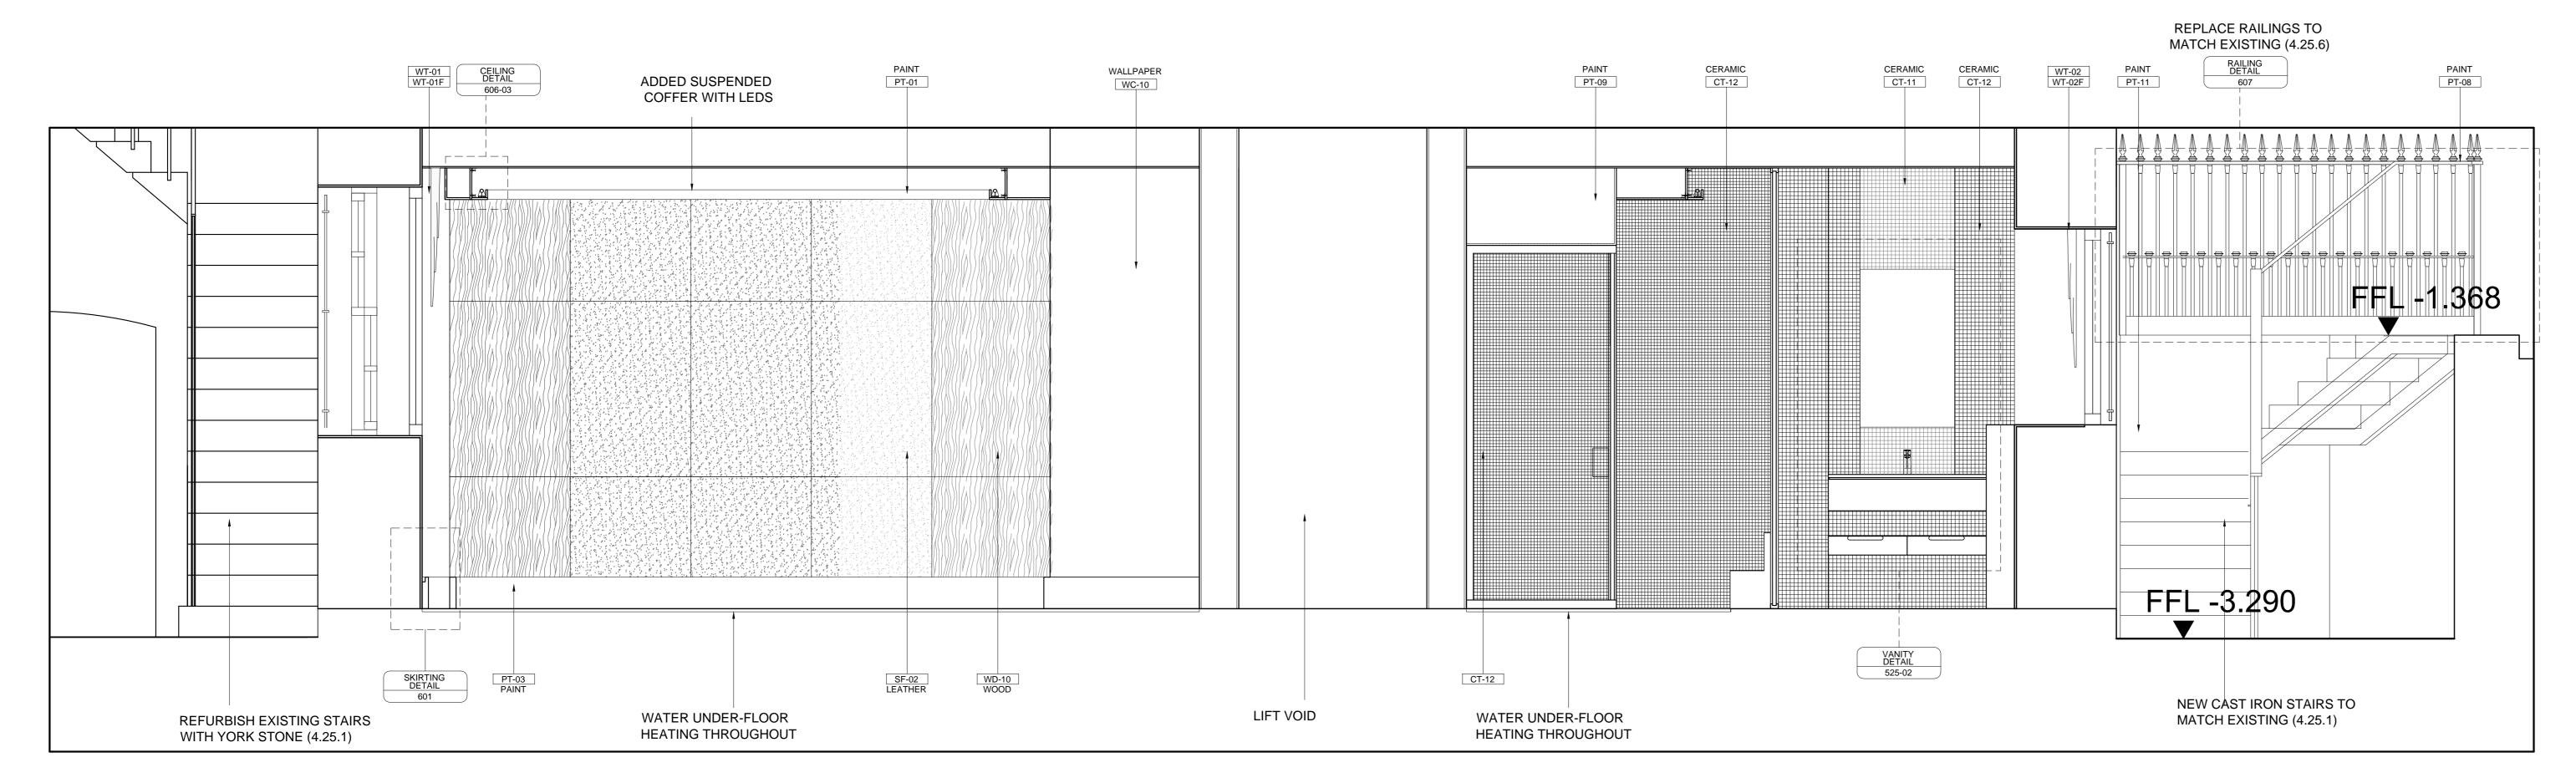

A0 Sheet

Project

5 CHESTER TERRACE

LOWER GROUND FLOOR ELEVATIONS (SH3)

Scale 1:20 17/03/14

Project No SI7044

Drwg No 401-04

Rev.