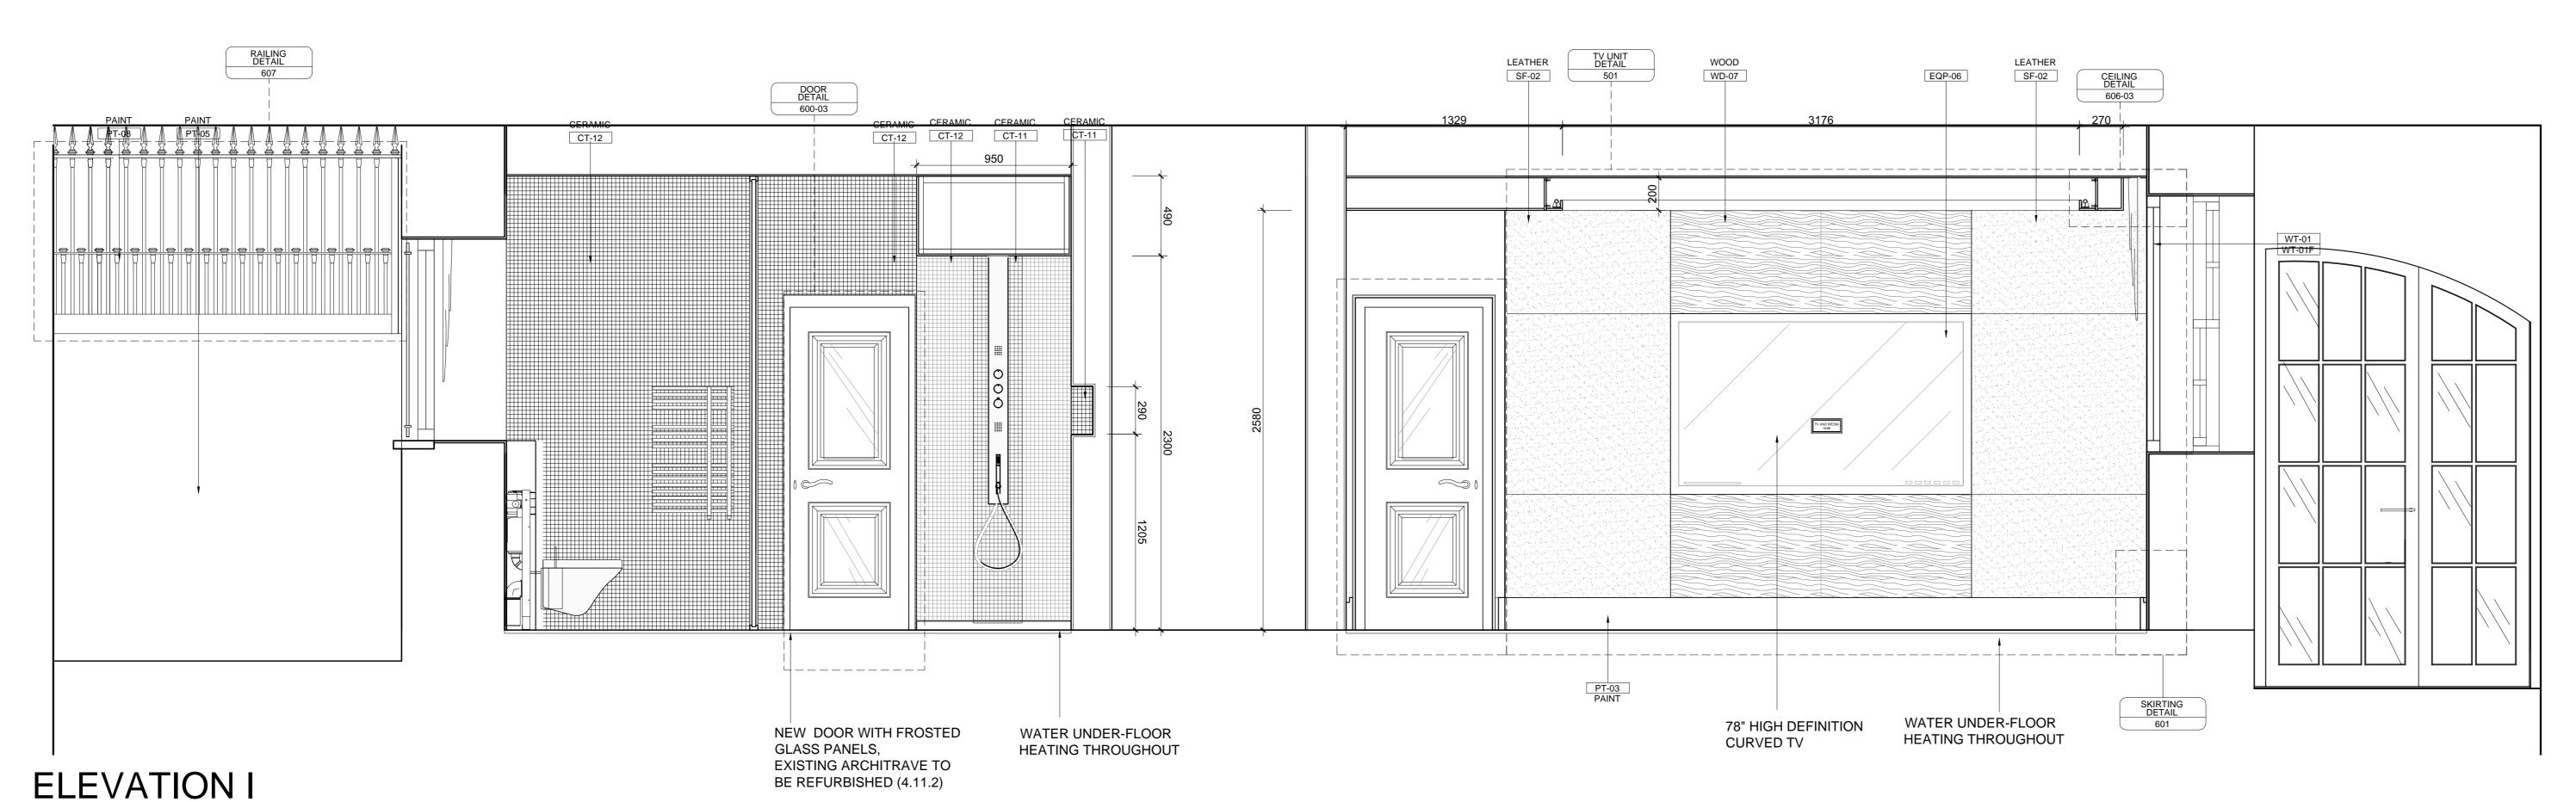

A0 Sheet

Project

5 CHESTER TERRACE

LOWER GROUND FLOOR ELEVATIONS (SH3)

Scale 17/03/14 1:20

Project No SI7044

Drwg No 401-03

SIGMA