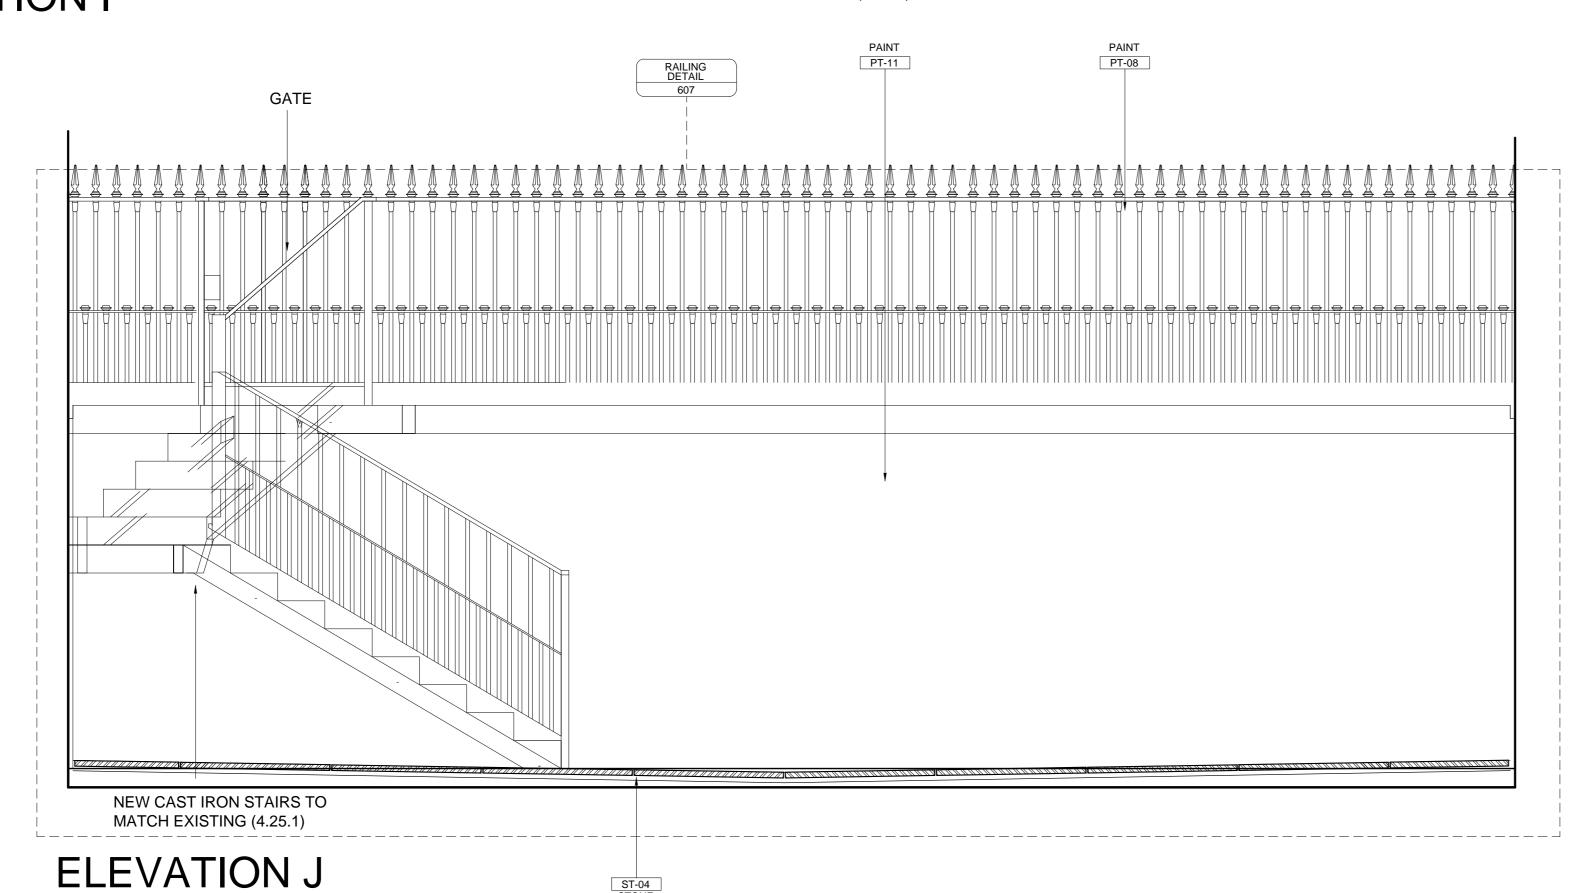

A0 Sheet

Project

5 CHESTER TERRACE

LOWER GROUND FLOOR ELEVATIONS (SH3)

Scale 17/03/14 1:20

Project No SI7044

Drwg No 401-03

SIGMA