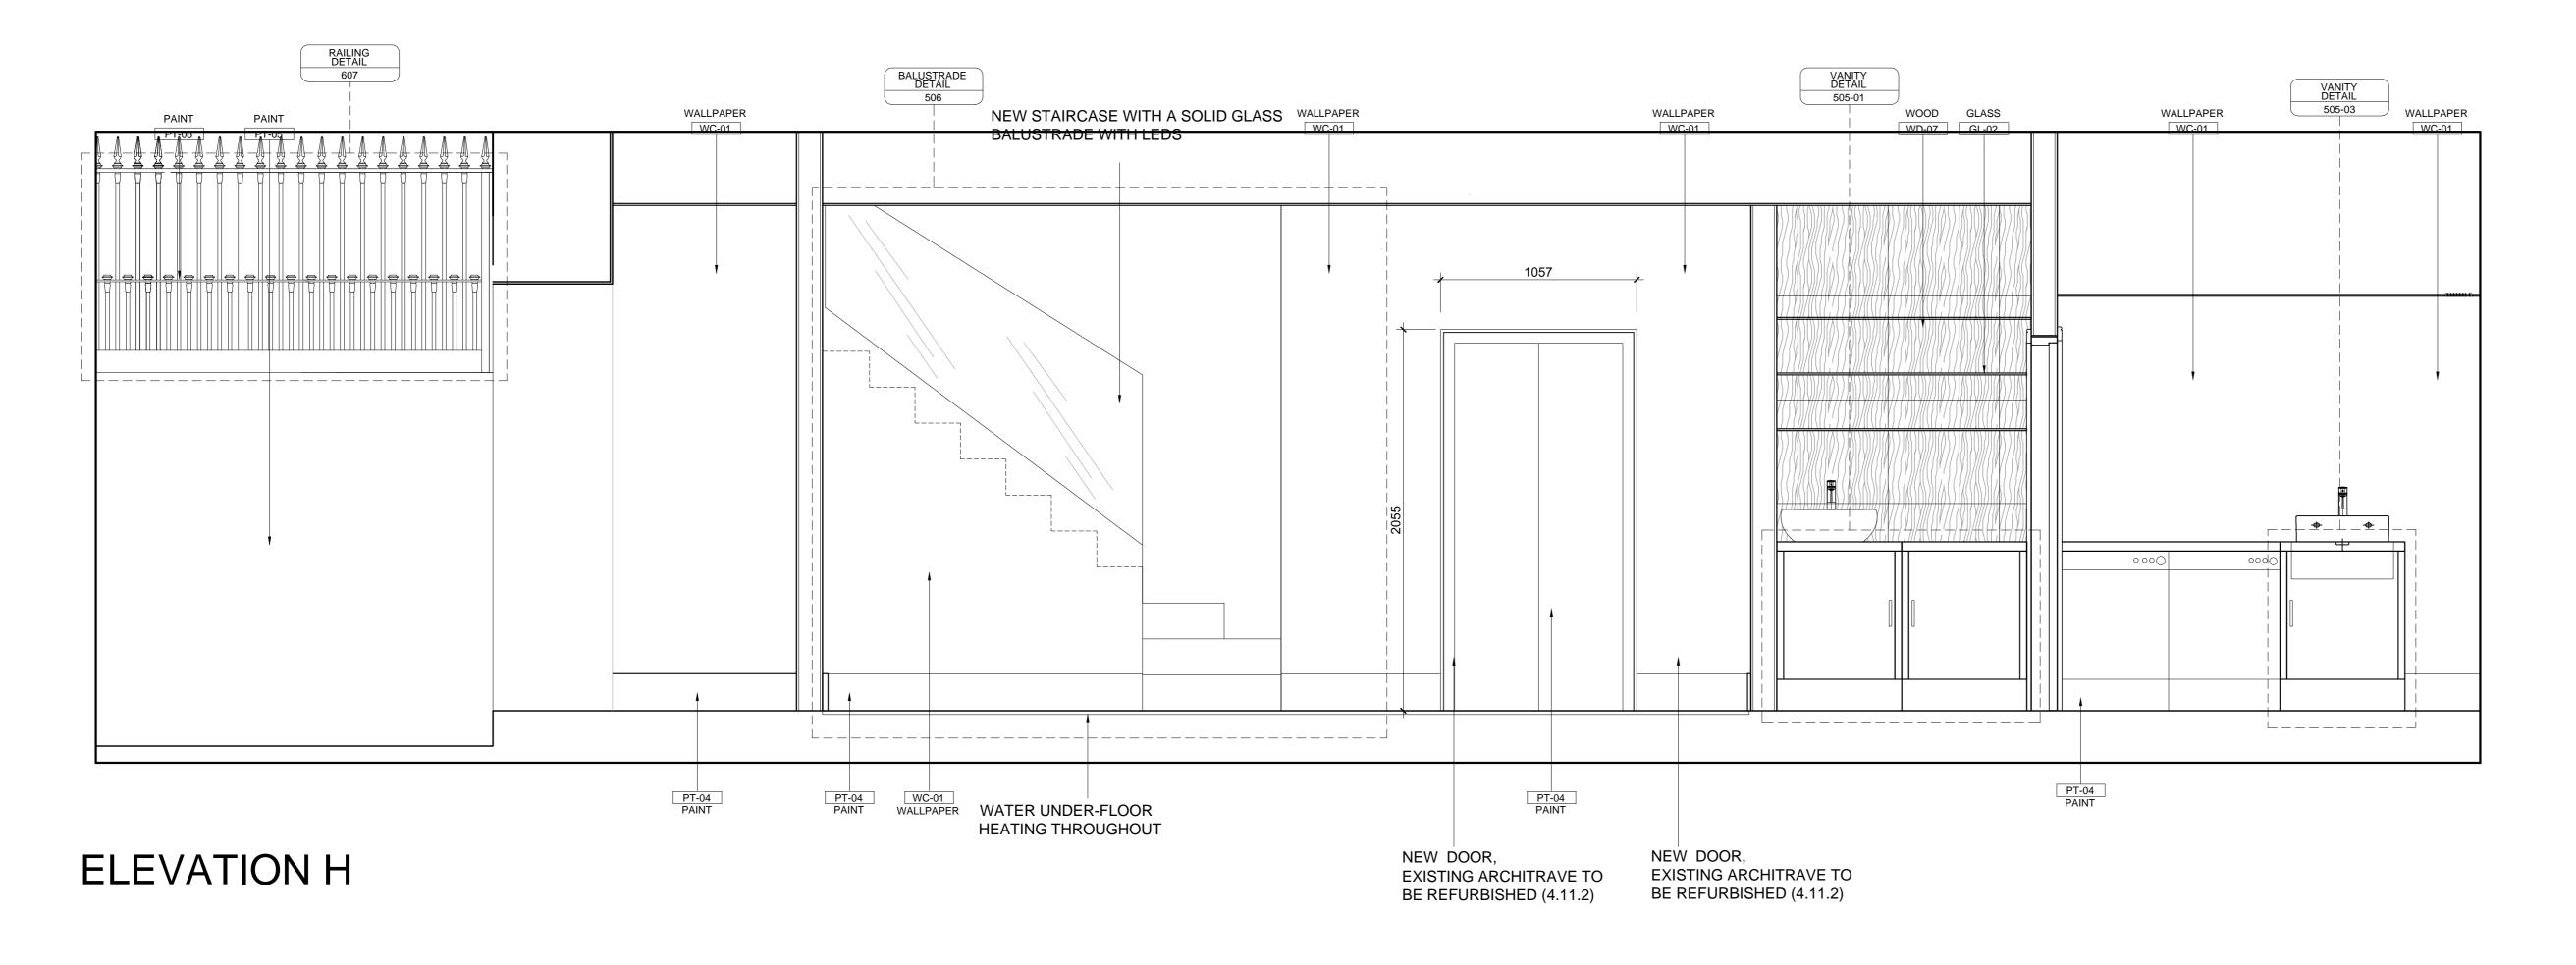

A0 Sheet

Project

5 CHESTER TERRACE

LOWER GROUND FLOOR ELEVATIONS (SH3)

Scale 17/03/14 1:20

Project No SI7044

Drwg No 401-03

SIGMA