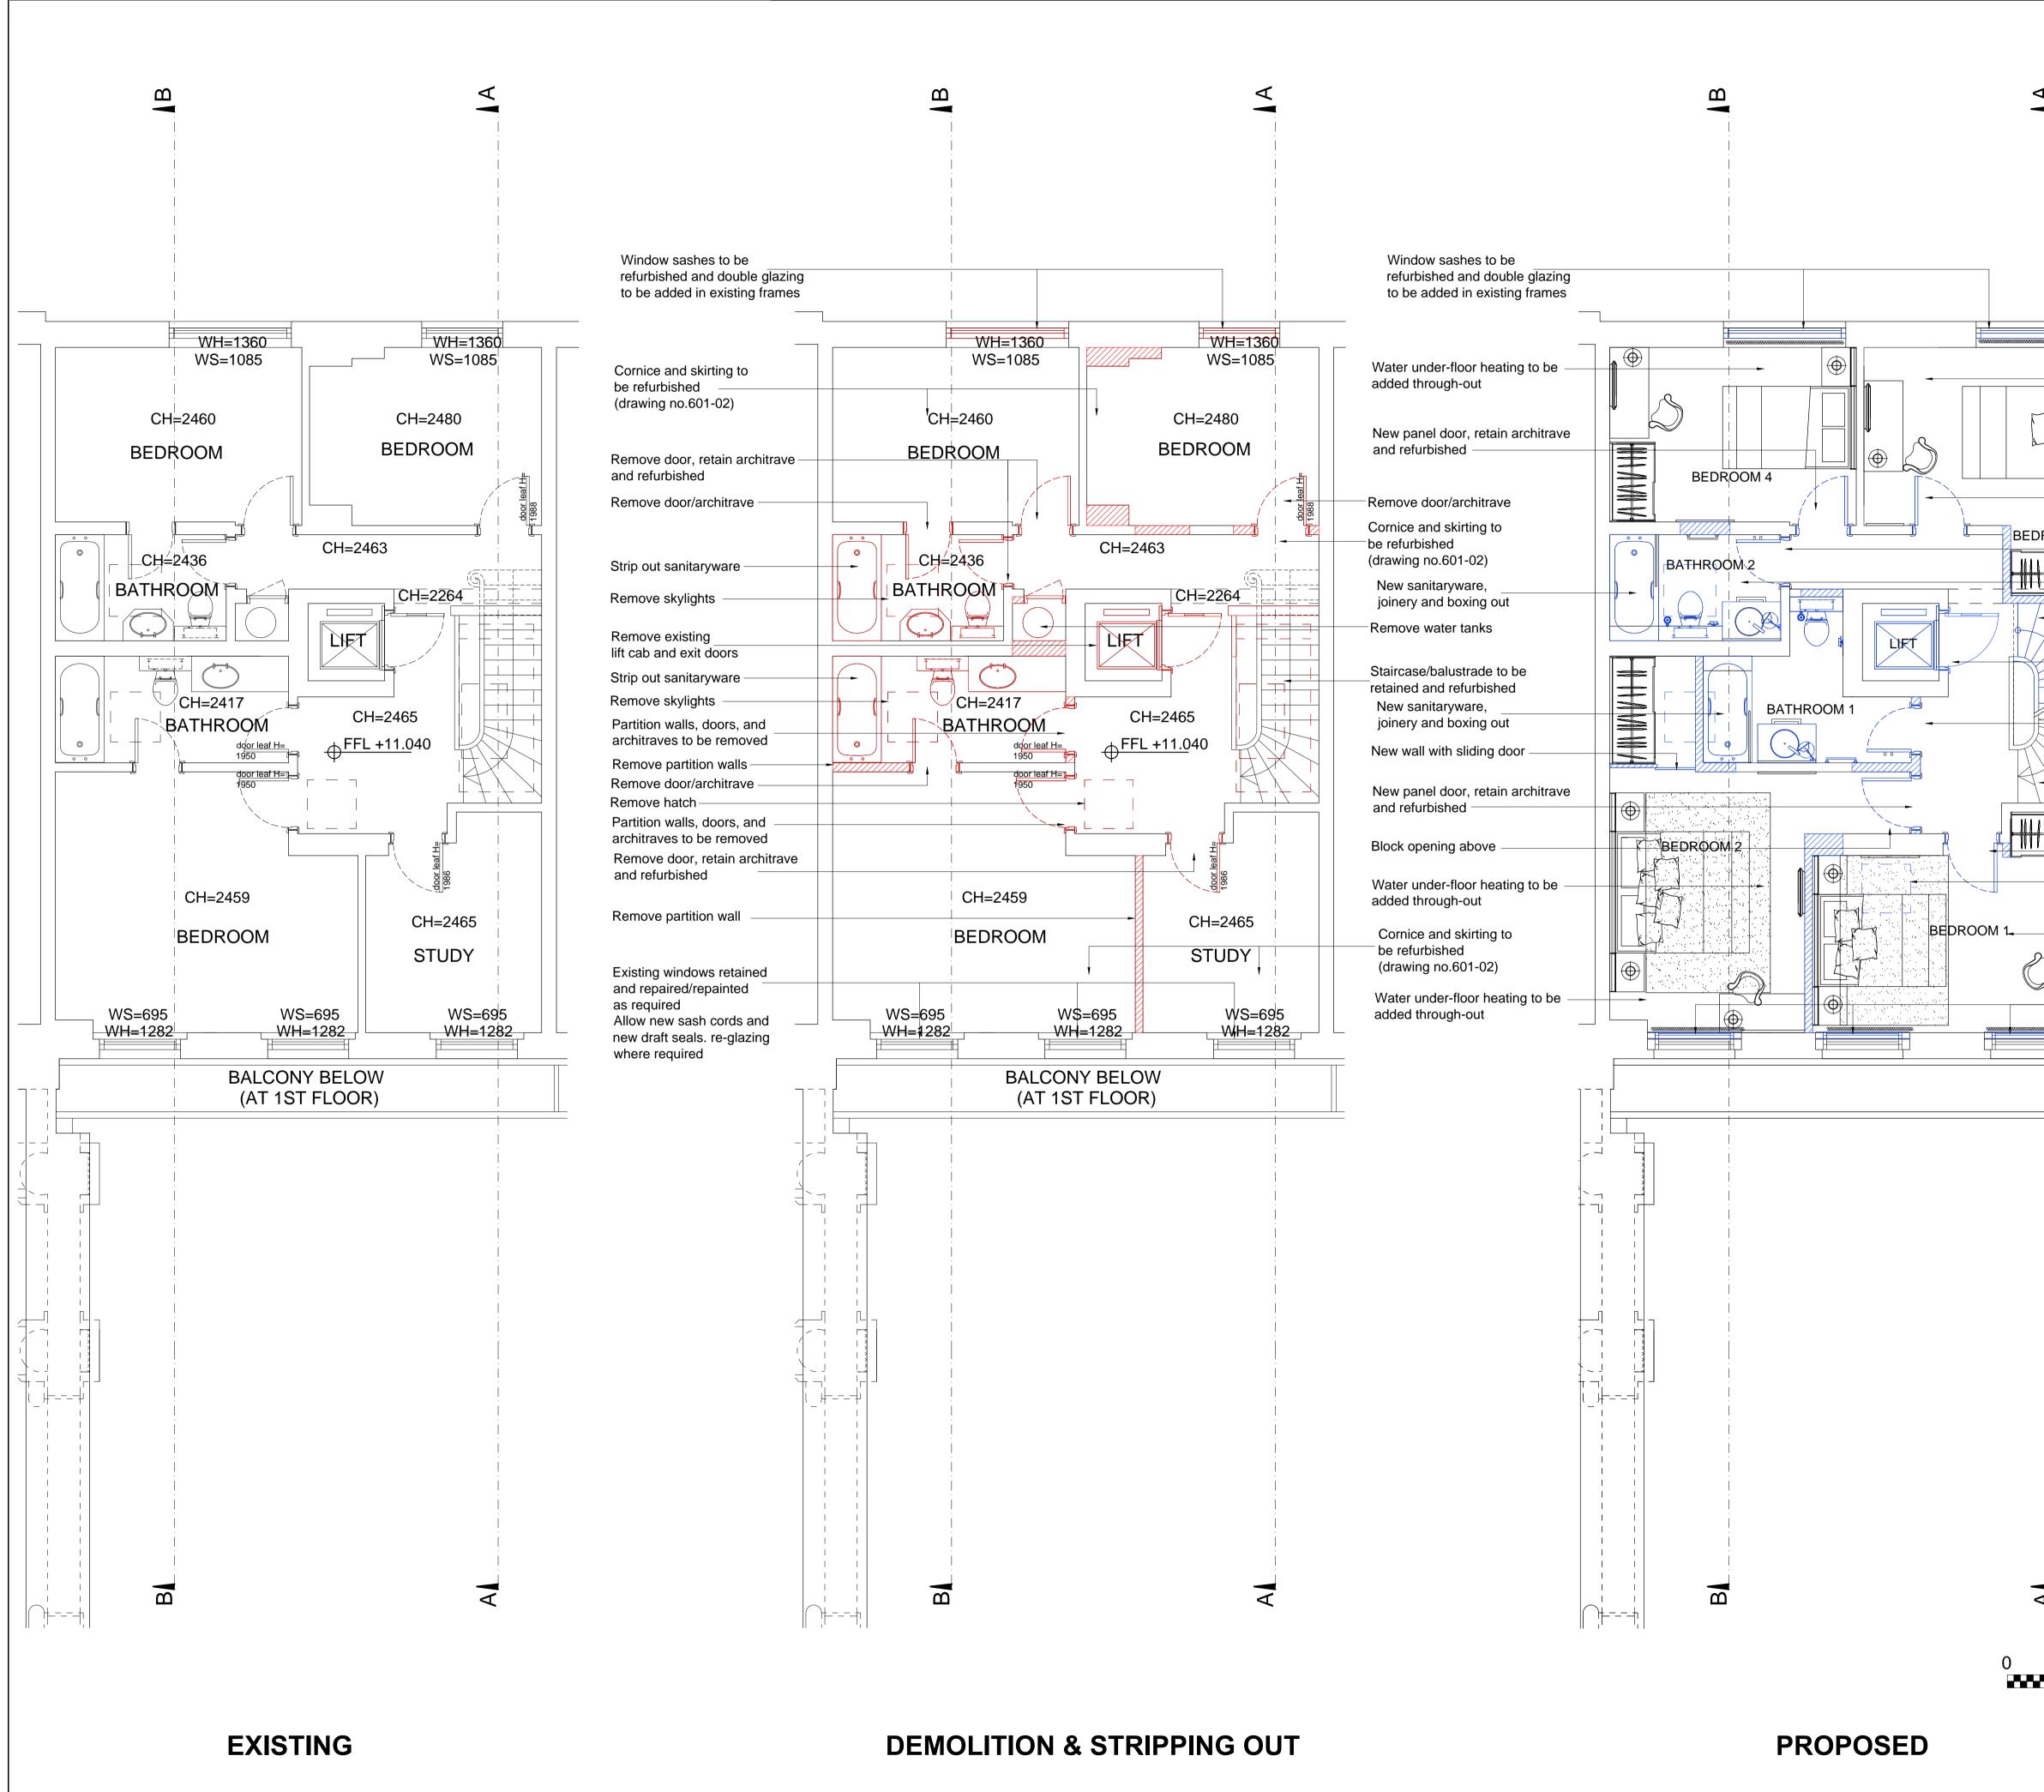

|         | <ul> <li>Water under-floor heating to be<br/>added through-out</li> </ul>                                          |                                                                                                                                          |                                                                                                                          |                          |       |    |
|---------|--------------------------------------------------------------------------------------------------------------------|------------------------------------------------------------------------------------------------------------------------------------------|--------------------------------------------------------------------------------------------------------------------------|--------------------------|-------|----|
|         | New panel door, retain architrave $_{-}$ and refurbished                                                           |                                                                                                                                          |                                                                                                                          |                          |       |    |
| DROOM 3 | New panel door, retain architrave<br>and refurbished                                                               |                                                                                                                                          |                                                                                                                          |                          |       |    |
|         | <ul> <li>Water under-floor heating to be<br/>added through-out</li> <li>New staircase to match existing</li> </ul> |                                                                                                                                          |                                                                                                                          |                          |       |    |
|         | New lift cab and door with<br>-like for like architraves                                                           |                                                                                                                                          | New wall to be constructed with sliding door in bedroom 2                                                                | 08.03.16                 | ЕВ    |    |
|         | New panel door, retain architrave<br>_and refurbished                                                              | В                                                                                                                                        | WALL BETWEEN B1/B2<br>REMOVED AND OTHER WALL<br>RELOCATED TV. REMOVED<br>SINGLE LIFT DOOR. REMOVED<br>DUCTS IN BEDROOM 3 | 01.02.16                 | EB    |    |
|         | -Staircase retained and                                                                                            | А                                                                                                                                        | FIRST ISSUE                                                                                                              | 08.10.14                 | JZ    |    |
|         | refurbished balustrade to be retained and painted black lacquer.                                                   | REV.                                                                                                                                     | DESCRIPTION                                                                                                              | DATE                     | INIT. |    |
|         | New panel door, retain architrave<br>and refurbished                                                               |                                                                                                                                          |                                                                                                                          |                          |       |    |
|         | -Relocated hatch to roof void                                                                                      |                                                                                                                                          |                                                                                                                          |                          |       |    |
|         | <ul> <li>Water under-floor heating to be<br/>added through-out</li> </ul>                                          |                                                                                                                                          |                                                                                                                          |                          |       |    |
|         | Secondary glazing to be added                                                                                      |                                                                                                                                          |                                                                                                                          |                          |       |    |
|         |                                                                                                                    |                                                                                                                                          |                                                                                                                          |                          |       |    |
|         |                                                                                                                    | SIGMA<br>SEIFERT<br>ARCHITECTS<br>A Duke's Mews<br>London<br>W1U 3ET<br>T: 020 7935 6984<br>F: 020 7486 6507<br>www.sigma-architects.com |                                                                                                                          |                          |       |    |
|         |                                                                                                                    | STATU                                                                                                                                    | John Seifert                                                                                                             |                          |       |    |
| A       | TO BE DEMOLISHED<br>/ STRIPPED OUT<br>NEW BUILT / FITTED                                                           | JOB                                                                                                                                      | 5 Chester Terrac<br>Regents Park, N                                                                                      |                          | 1N[   | )  |
| 1       | 5m                                                                                                                 | TITLE                                                                                                                                    | EXISTING, DEM<br>& PROPOSED<br>THIRD FLOOR<br>PLAN                                                                       | OLIT                     | ΓΙΟ   | N  |
|         |                                                                                                                    | SCALI                                                                                                                                    | A3 @ 1:100 <sup>02</sup>                                                                                                 | ATE<br>2/04/14<br>EVISIC |       | 0. |