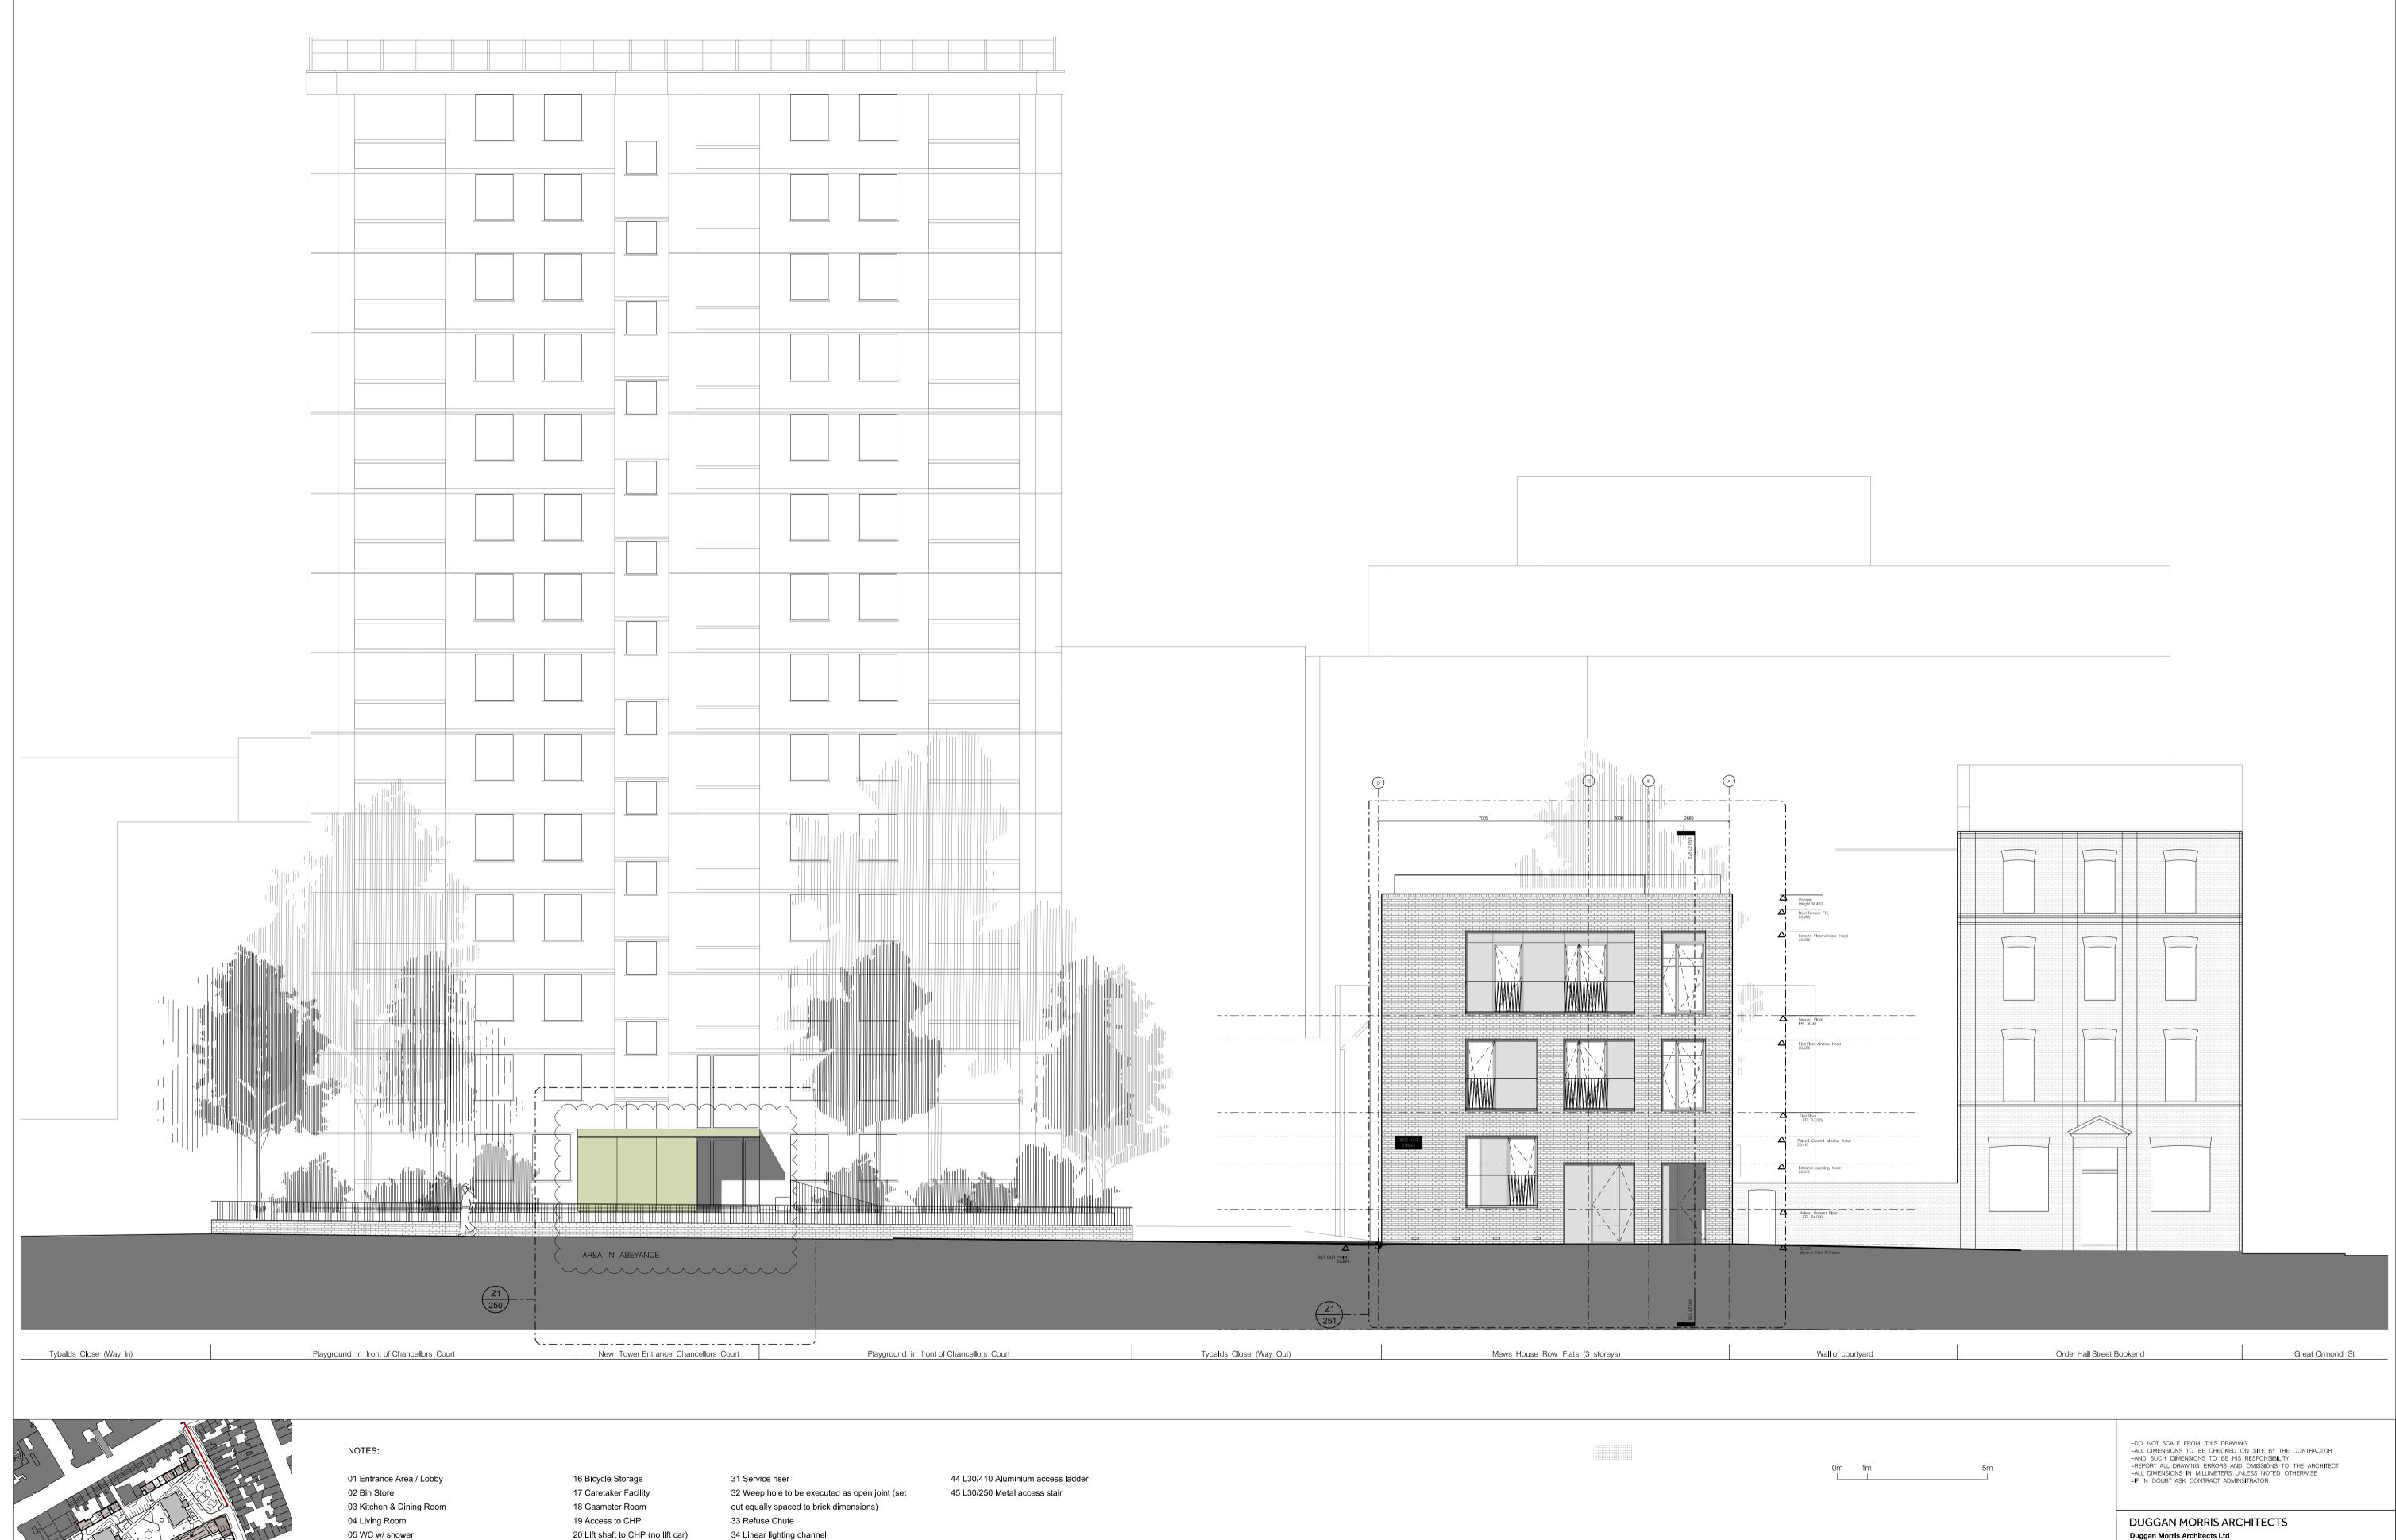

06 Storage 07 M&E Cupboard w/ washing machine

08 Lift 09 Double or Twin Bedroom

10 Single Bedroom 11 Bathroom w/ bathtub 12 Private Amenity space: balcony / terrace 13 Shared amenity space: roof terrace

14 Skylight over stair core as access to roof

21 Flue of CHP 22 Substation 23 Recycling Facilities

24 Gates to entrance courtyard 25 Movement joints 26 Air bricks 27 Pavers

30 Louvred area for ventilation

28 Rainwater downpipe

29 Casing for SVP

35 Pendant light fixing 36 Allowance for future through the door lift

37 Consumer unit 38 Fixed skylight 39 Rainwater butt (concealed beneath terrace) 40 N25/220 'push lock anchor point' 41 Lightning protection strip to rear of RWP. 43 N25/210A Mansafe-Guided type fall arrest

system for roof maintenance access

07.01.16 General update

REVISION DATE AMENDMENT

Duggan Morris Architects Ltd Unit 7, 16-24 Underwood street, London, N1 7JQ Telephone 020 7566 7440 www.dugganmorrisarchitects.com job title TYBALDS ESTATE REGENERATION drawing title MEWS BOOKEND EAST ELEVATION status CONSTRUCTION 1:200@A3, 1:100@A1 source zone element drawing no. revision A186 A Z1 (01) 150