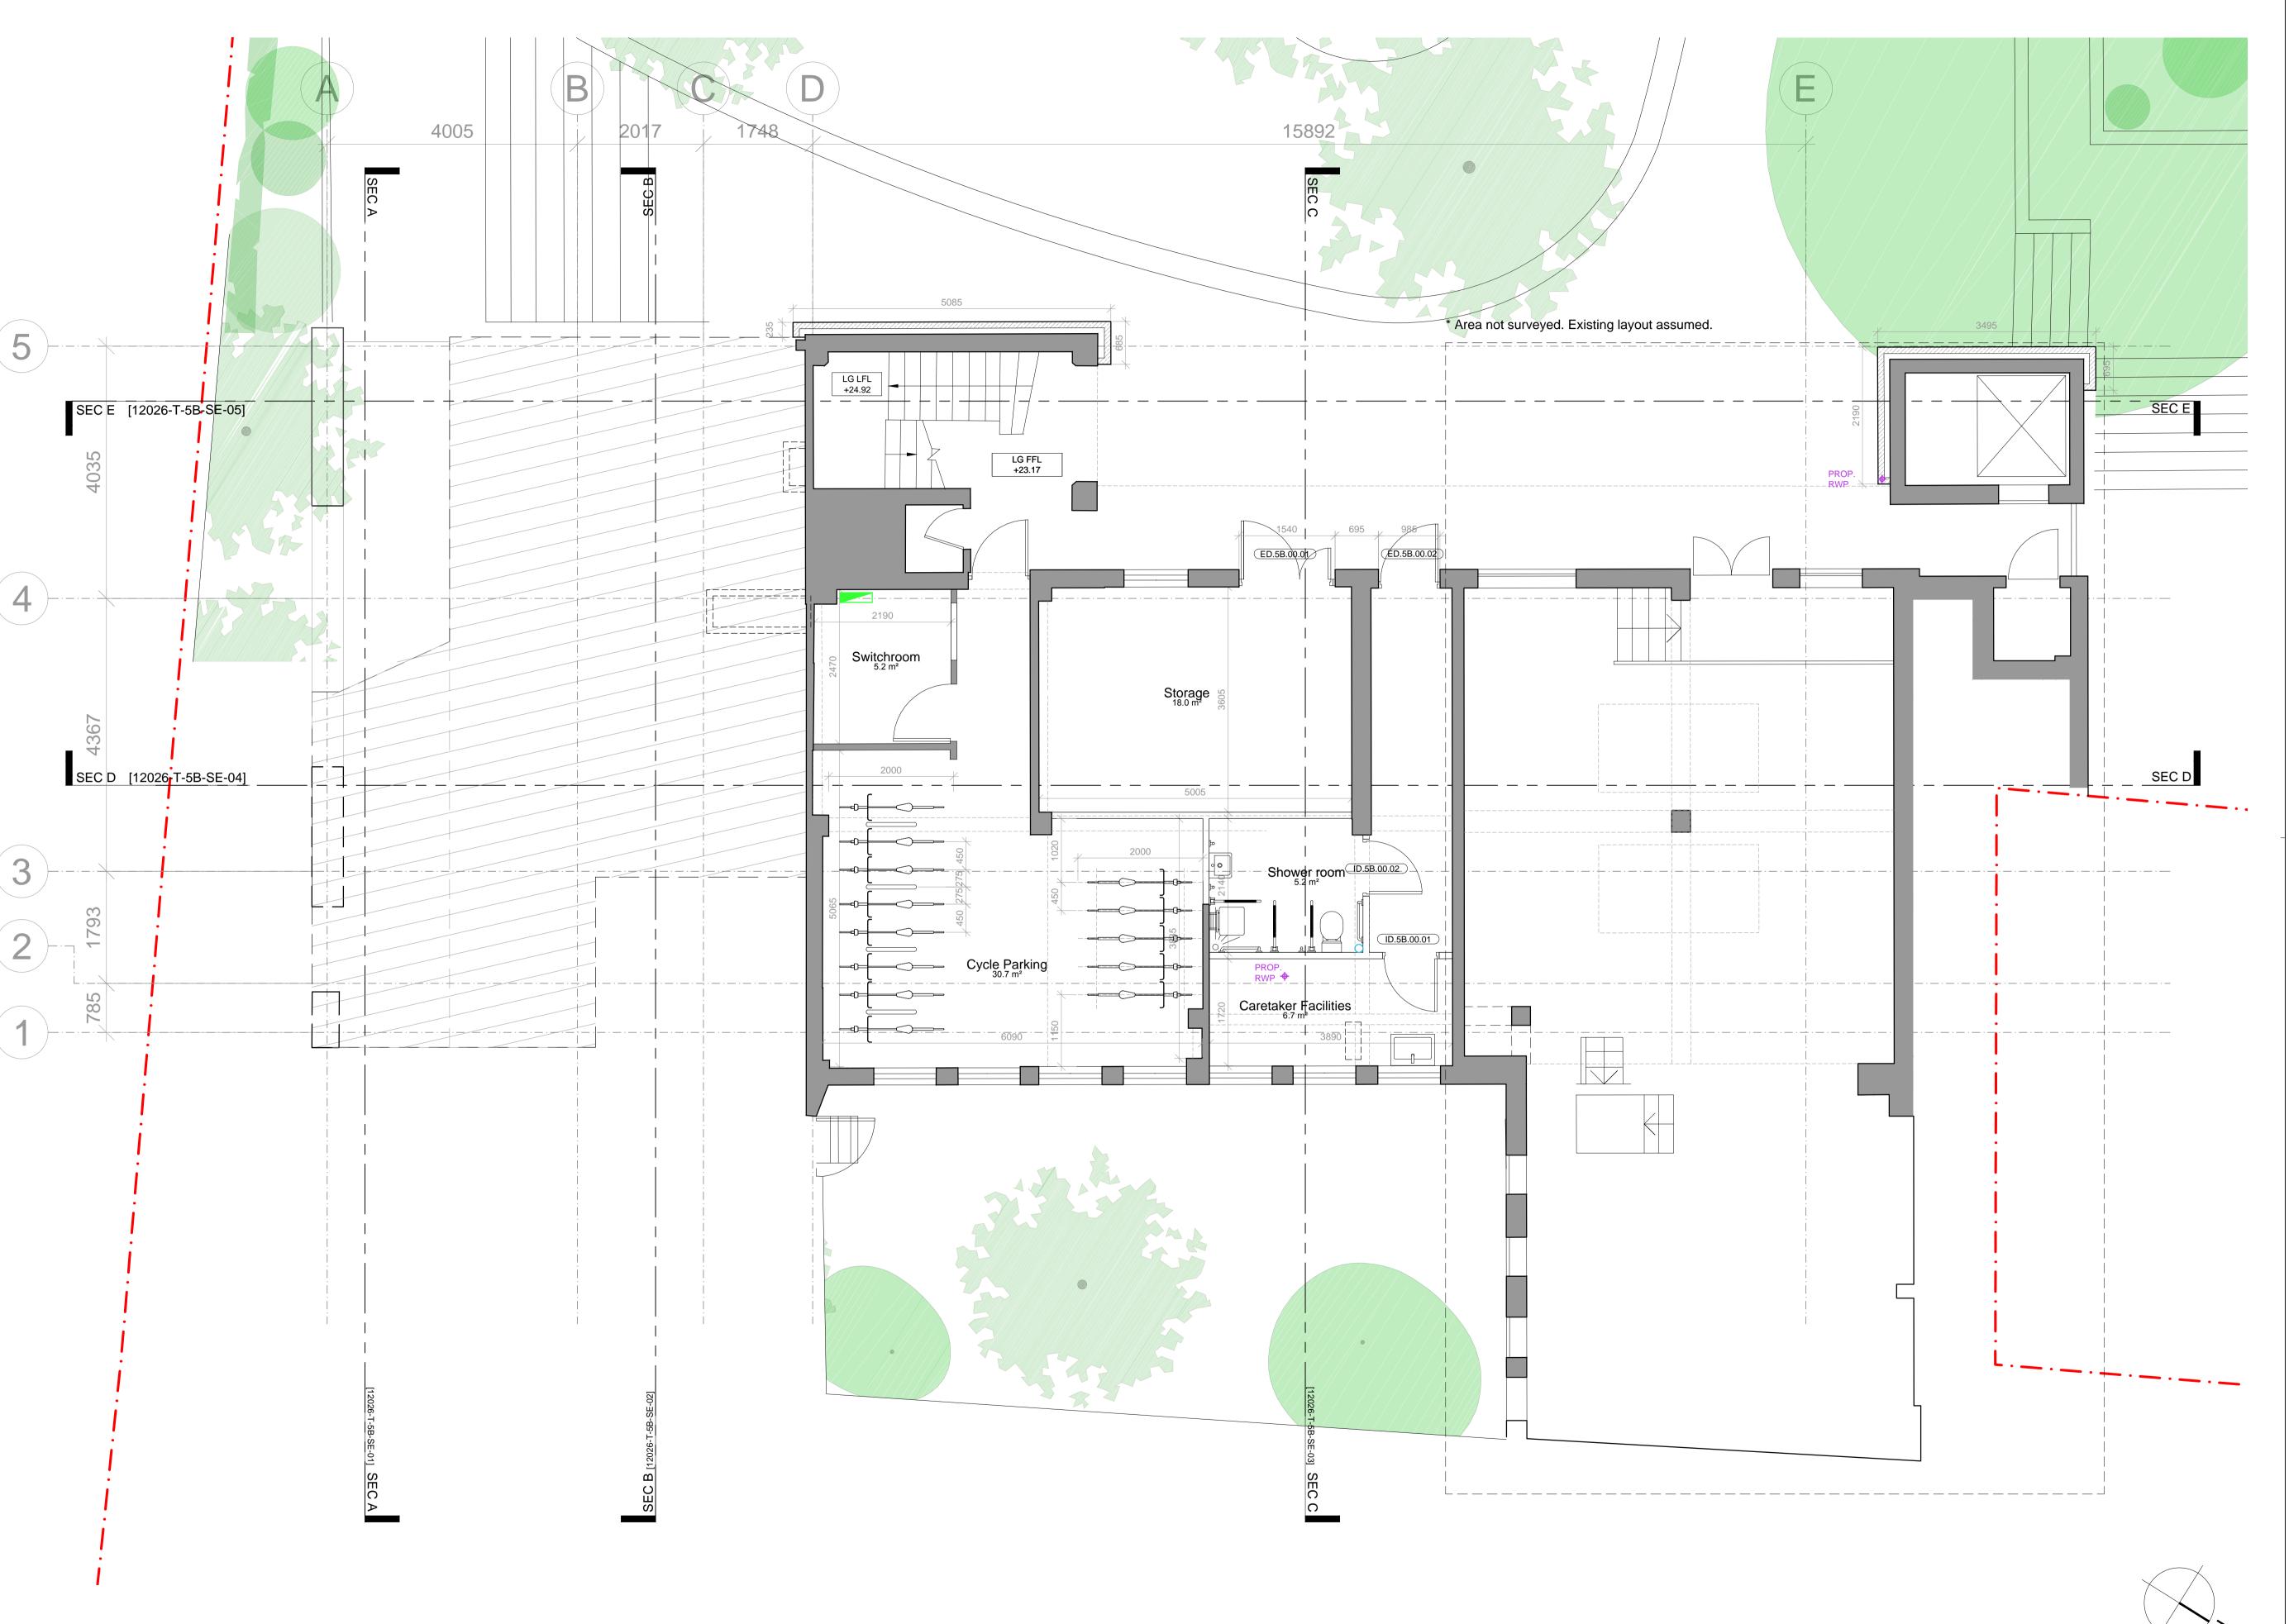

Notes

BUILDING KEY 02-Blemundsbury 03-Devonshire 04-Windmill 5A-Richbell 5B-Springwater

06-Falcon KEY (PLAN)

Brickwork

Blockwork
Precast Concrete

KEY (WASTE SERVICES)

Existing SVP (position assumed)
Proposed AAV
Proposed SVP
Existing RWP (positions assumed)
Existing RWO (positions assumed)
Proposed RWO
Proposed RWP

Window and Doors Structural Openings to be checked on site against existing brickwork dimensions.

Waste services (incl. key) indicated in coordination with M+E information TENDER ISSUE (Package 6) CONSTRUCTION ISSUE (Package 4) TENDER ISSUE (Package 4) TENDER ISSUE Plans amended to suit revised survey information TENDER ISSUE Dimensioned floor plans Interim work in progress Superstructure package (TP3) issue 8 16/1 S.U. S.L. TENDER ISSUE Coordination with updated survey Information.

1:50 10/07/15 Checked by Drawn by IMA/SJ

**Date First Issue** 

Project Tybald's Estate SPRINGWATER

Scale

LOWER GROUND FLOOR PLAN

Drawing number 12026-T-5B-GA-00

CONSTRUCTION

AVANTI ARCHITECTS