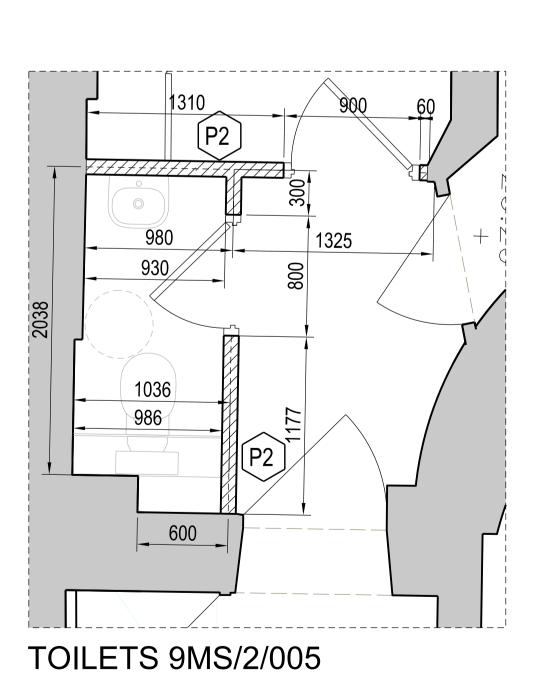

WC 8MS/2/002

166

TOILETS 8MS/5/004

P2 2125 (P2) 

TOILETS 9MS/5/004

BUILDING DESIGN PARTNERSHIP LTD SHALL HAVE NO RESPONSIBILITY FOR ANY USE MADE OF THIS DOCUMENT OTHER THAN FOR THAT WHICH IT WAS PREPARED AND ISSUED. ALL DIMENSIONS SHOULD BE CHECKED ON SITE. DO NOT SCALE FROM THIS DRAWING. ANY DRAWING ERRORS OR DIVERGENCES SHOULD BE BROUGHT TO THE ATTENTION OF BUILDING DESIGN PARTNERSHIP LTD AT THE ADDRESS SHOWN BELOW. EXISTING BUILDING SURVEY INFORMATION BY PLOWMAN CRAVEN. TO BE READ INCONJUCTION WITH ALL RELEVANT PROJECT INFORMATION.