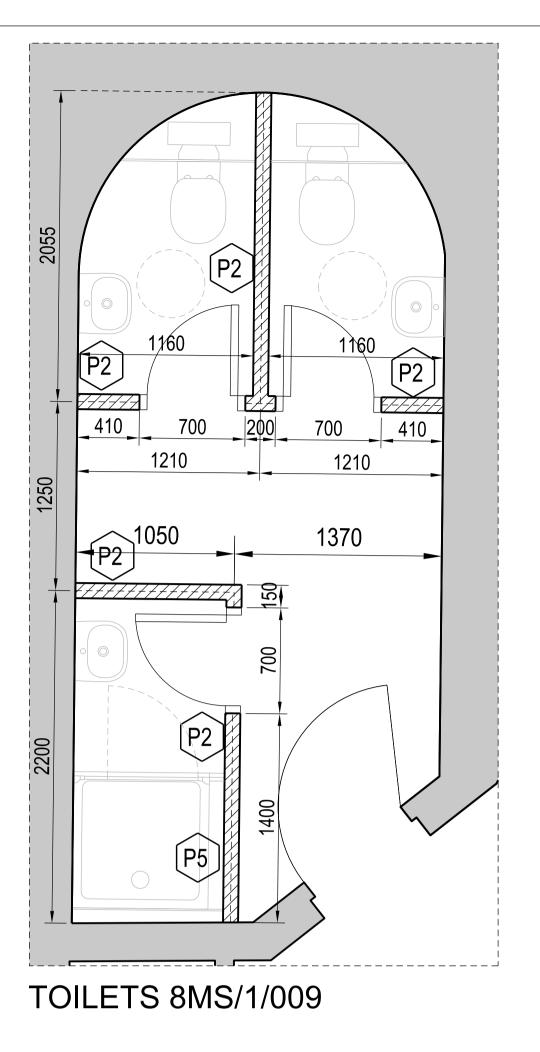

WC 8MS/2/002

166

TOILETS 8MS/5/004

P2 2125 (P2) 

TOILETS 9MS/5/004

BUILDING DESIGN PARTNERSHIP LTD SHALL HAVE NO RESPONSIBILITY FOR ANY USE MADE OF THIS DOCUMENT OTHER THAN FOR THAT WHICH IT WAS PREPARED AND ISSUED. ALL DIMENSIONS SHOULD BE CHECKED ON SITE. DO NOT SCALE FROM THIS DRAWING. ANY DRAWING ERRORS OR DIVERGENCES SHOULD BE BROUGHT TO THE ATTENTION OF BUILDING DESIGN PARTNERSHIP LTD AT THE ADDRESS SHOWN BELOW. EXISTING BUILDING SURVEY INFORMATION BY PLOWMAN CRAVEN. TO BE READ INCONJUCTION WITH ALL RELEVANT PROJECT INFORMATION.