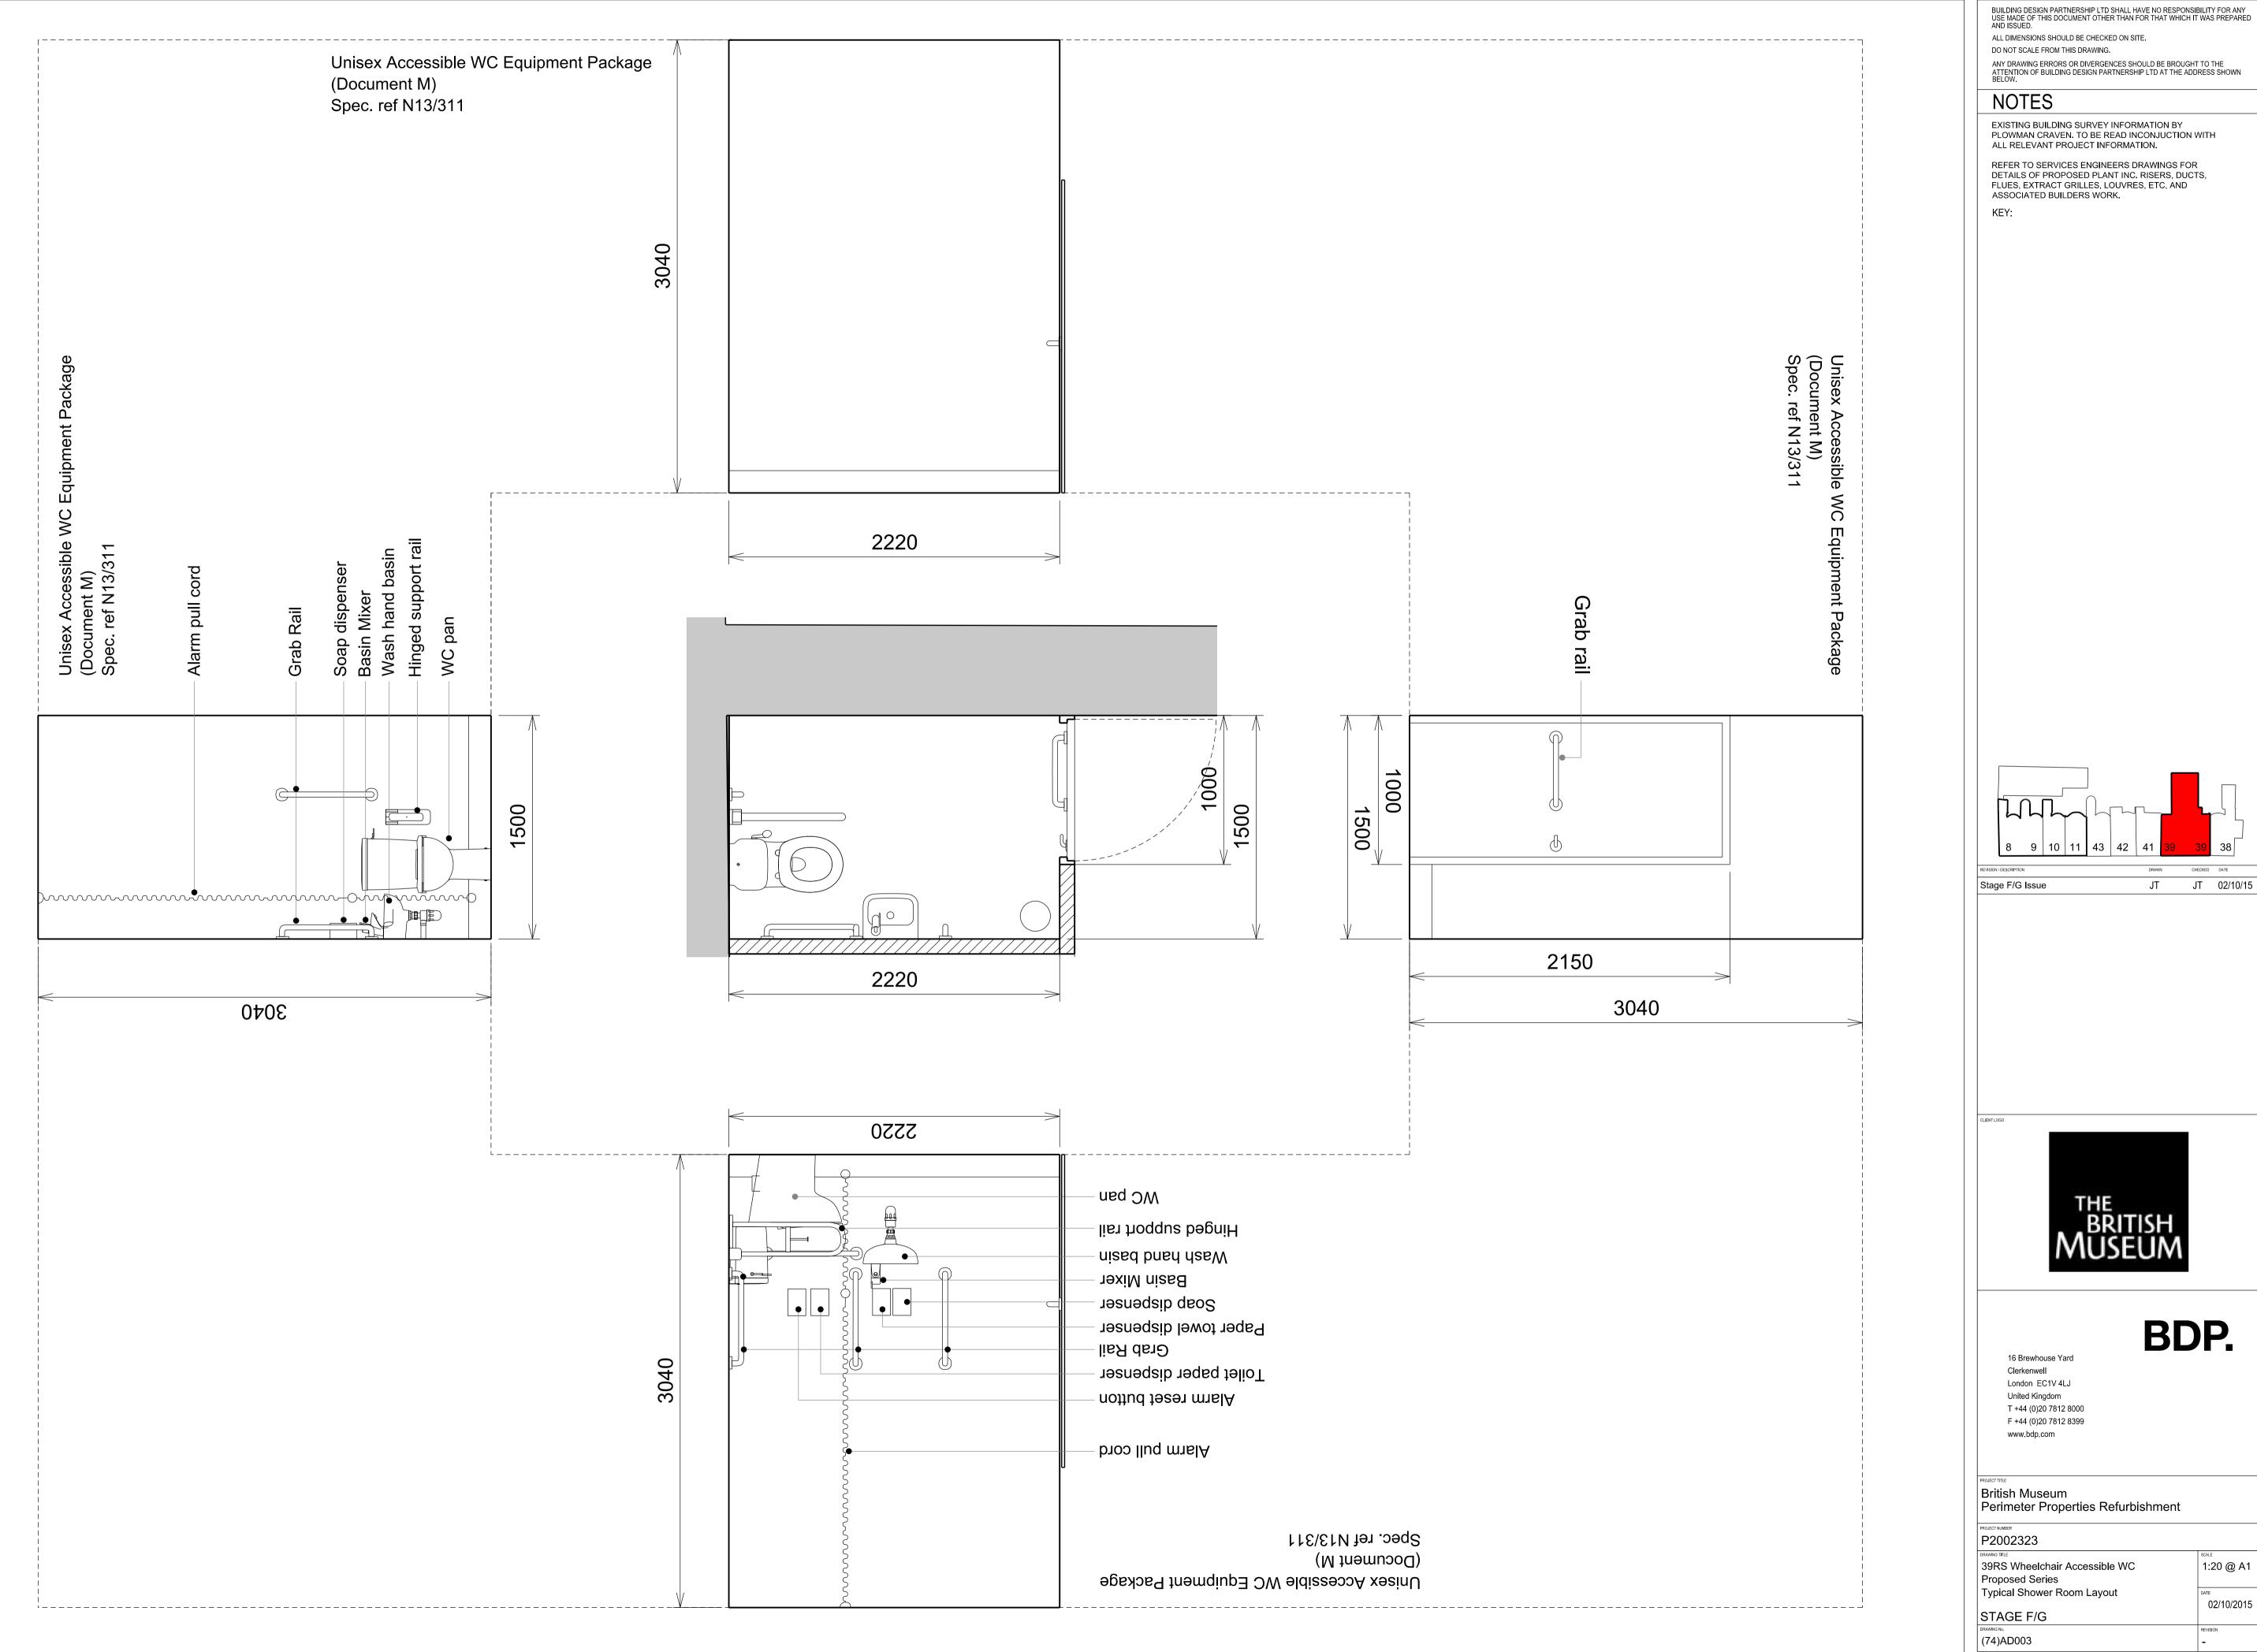

## NOTES

EXISTING BUILDING SURVEY INFORMATION BY PLOWMAN CRAVEN. TO BE READ INCONJUCTION WITH ALL RELEVANT PROJECT INFORMATION.

REFER TO SERVICES ENGINEERS DRAWINGS FOR DETAILS OF PROPOSED PLANT INC. RISERS, DUCTS, FLUES, EXTRACT GRILLES, LOUVRES, ETC, AND ASSOCIATED BUILDERS WORK.

BDP.

16 Brewhouse Yard Clerkenwell London EC1V 4LJ United Kingdom T +44 (0)20 7812 8000 F +44 (0)20 7812 8399

www.bdp.com

British Museum Perimeter Properties Refurbishment

P2002323

8-11 Montague Street & 39 Russell Square Proposed Series Typical Shower Room Layout

STAGE F/G (74)AD002

02/10/2015

1:20 @ A1