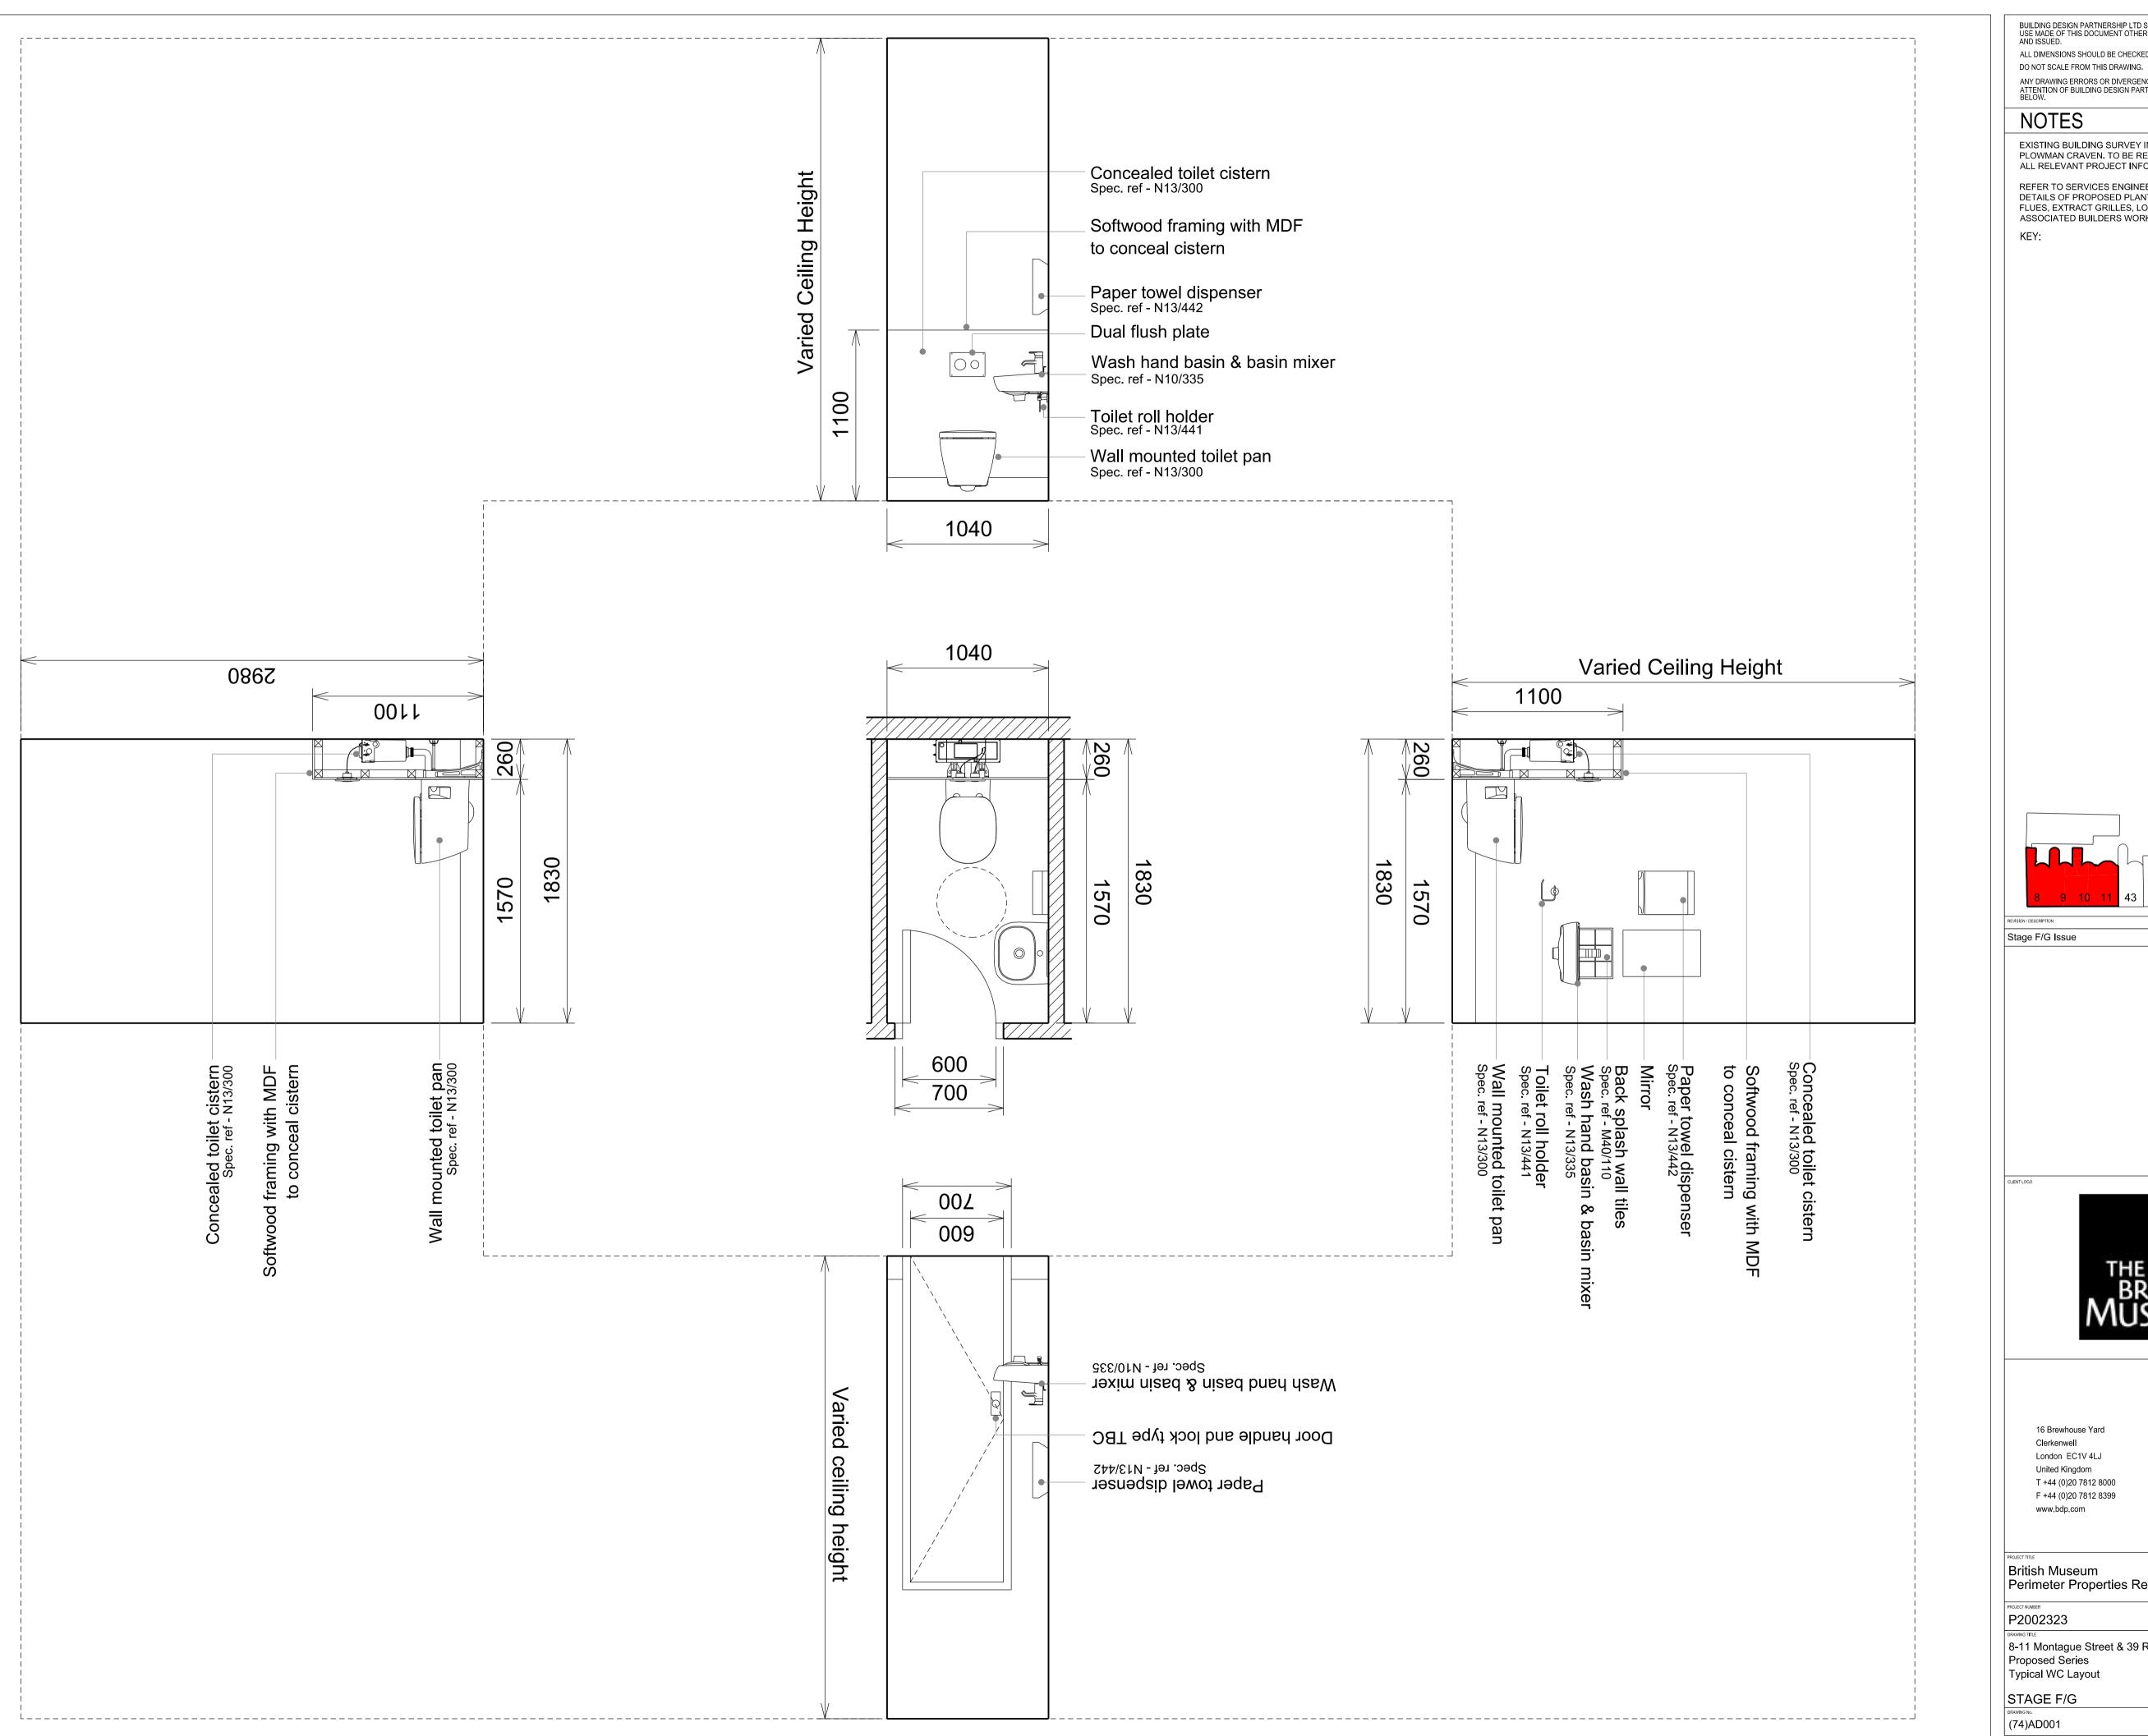

## NOTES

EXISTING BUILDING SURVEY INFORMATION BY PLOWMAN CRAVEN. TO BE READ INCONJUCTION WITH ALL RELEVANT PROJECT INFORMATION.

REFER TO SERVICES ENGINEERS DRAWINGS FOR DETAILS OF PROPOSED PLANT INC. RISERS, DUCTS, FLUES, EXTRACT GRILLES, LOUVRES, ETC, AND ASSOCIATED BUILDERS WORK.

BDP.

16 Brewhouse Yard Clerkenwell London EC1V 4LJ United Kingdom T +44 (0)20 7812 8000 F +44 (0)20 7812 8399

www.bdp.com

British Museum Perimeter Properties Refurbishment

P2002323

8-11 Montague Street & 39 Russell Square Proposed Series Typical Shower Room Layout

STAGE F/G (74)AD002

02/10/2015

1:20 @ A1