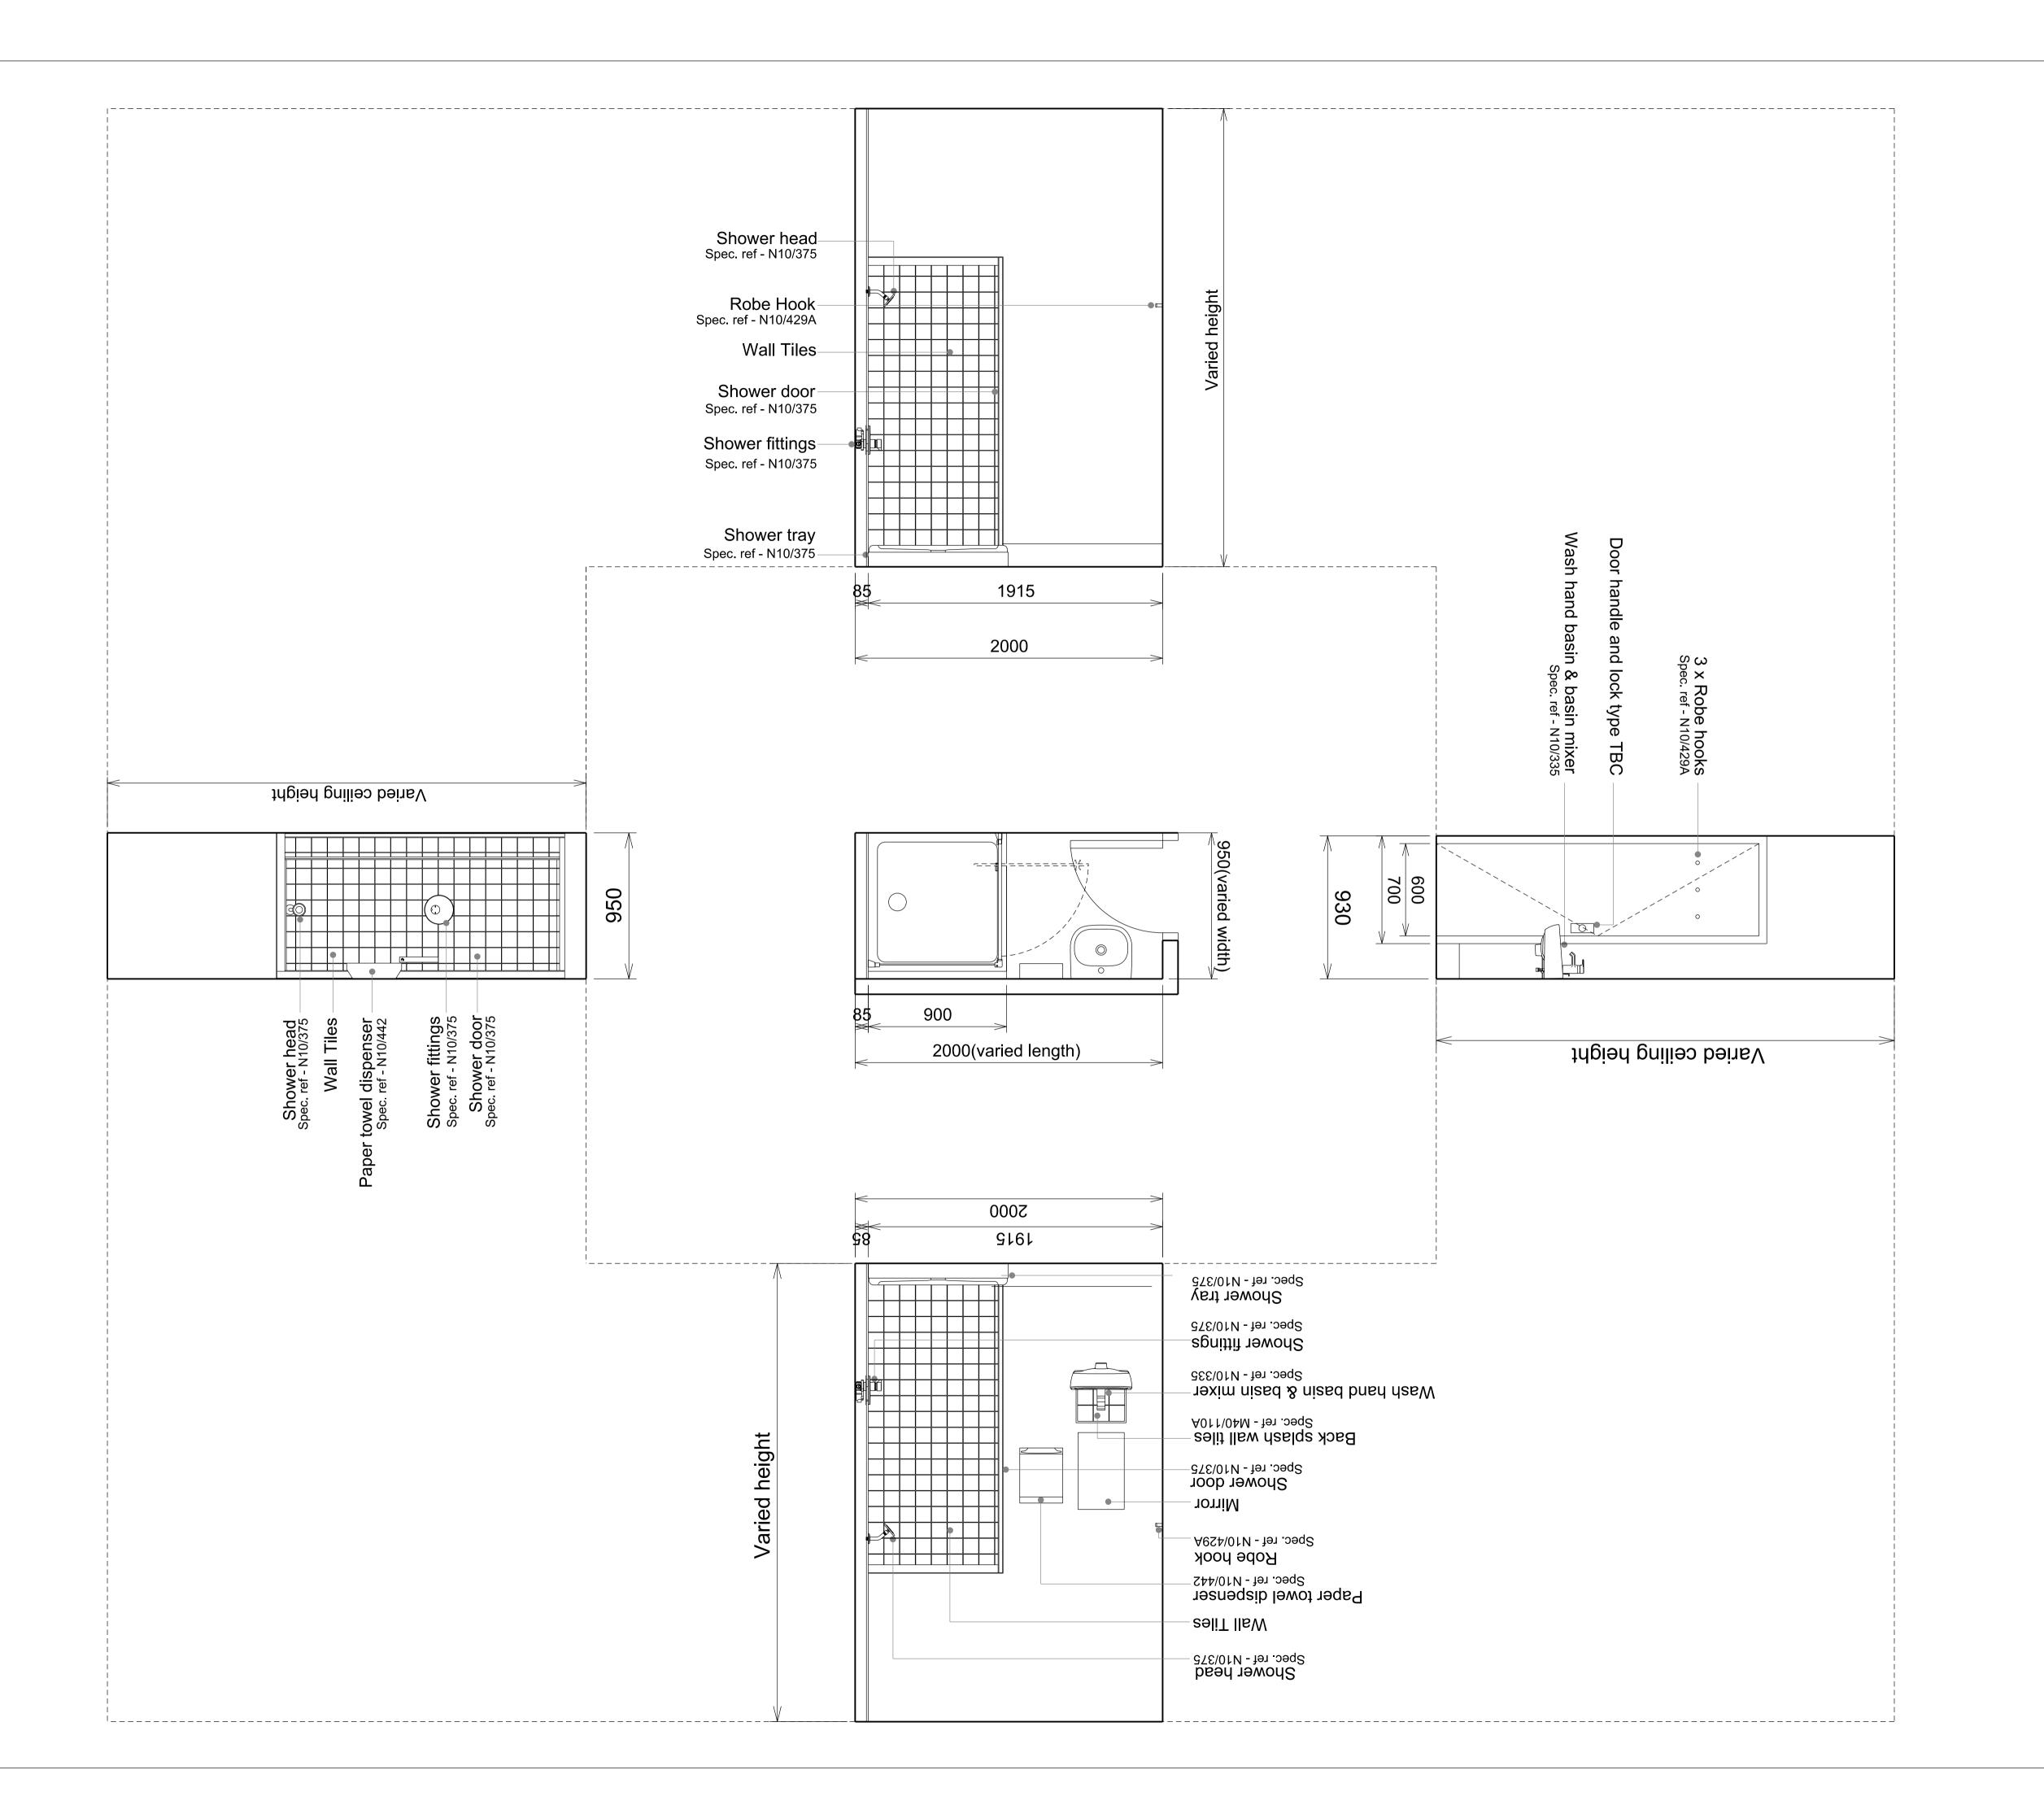

## NOTES

EXISTING BUILDING SURVEY INFORMATION BY PLOWMAN CRAVEN. TO BE READ INCONJUCTION WITH ALL RELEVANT PROJECT INFORMATION.

REFER TO SERVICES ENGINEERS DRAWINGS FOR DETAILS OF PROPOSED PLANT INC. RISERS, DUCTS, FLUES, EXTRACT GRILLES, LOUVRES, ETC, AND ASSOCIATED BUILDERS WORK.

BDP.

16 Brewhouse Yard Clerkenwell London EC1V 4LJ United Kingdom T +44 (0)20 7812 8000 F +44 (0)20 7812 8399

www.bdp.com

British Museum Perimeter Properties Refurbishment

P2002323

8-11 Montague Street & 39 Russell Square Proposed Series Typical Shower Room Layout

STAGE F/G (74)AD002

02/10/2015

1:20 @ A1